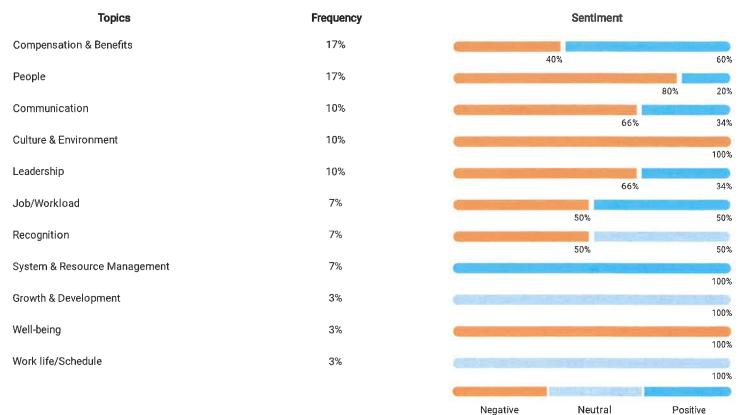

#### **III. EMPLOYEE AND MEDICAL STAFF DEVELOPMENT**

 A. Review Employee and Medical Staff Engagement Survey Results (Attachment O) & (Attachment OO) (Attachment U)