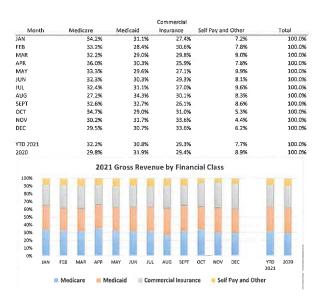

6,170   | 18,489   | 16,976          | Net Operating Revenue per FTE - Annualized                 | 201,262  | 252,861  | 215,63          |
| Net Worth                                             | 32,574   | 48,871   | 41,965          | Operating Expense per FTE - Annualized                     | 194,160  | 207,176  | 187,25          |

| Contacts:       |                         |                |                       |
|-----------------|-------------------------|----------------|-----------------------|
| David Rollins   | Chief Financial Officer | (509) 786-6605 | drollins@prosserhealt |
| Stephanie Titus | Director of Finance     | (509) 786-5530 | stitus@prosserhaalth. |

#### Revenue by Financial Class December 31, 2021

...

#### Net Revenue by Financial Class December 31, 2021



|          |          |            | Commercial    | Self Pay and |        |
|----------|----------|------------|---------------|--------------|--------|
| Month    | Medicare | Medicaid   | Insurance     | Other        | Total  |
| JAN      | 29.3%    | 22.8%      | 41.6%         | 6.3%         | 100.0% |
| FEB      | 27.0%    | 19.0%      | 45.0%         | 9.1%         | 100.0% |
| MAR      | 26.2%    | 18.9%      | 43.2%         | 11.7%        | 100.0% |
| APR      | 30.8%    | 16.8%      | 38.5%         | 14.0%        | 100.0% |
| MAY      | 26.7%    | 19.1%      | 38.8%         | 15.3%        | 100.0% |
| JUN      | 25.6%    | 22.1%      | 42.7%         | 9.7%         | 100.0% |
| JUL      | 20.2%    | 23.2%      | 42.1%         | 14.4%        | 100.0% |
| AUG      | 13.4%    | 34.8