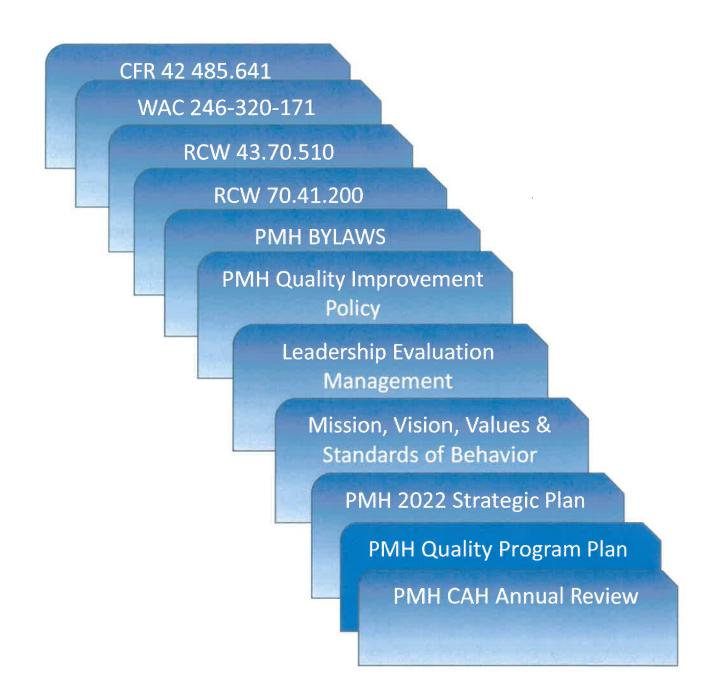

given to how improvement in those areas will impact patient-centered dimensions of quality described by the Institute of Medicine (safe, effective, patient-centered, equitable, timely, and efficient) and the Critical Access Hospital National Patient Safety Goals.

Criteria for identifying and prioritizing performance improvement opportunities may include critical components of care; patient safety; high-risk processes; high volume areas; impact on the mission, vision, and values; problem-prone areas; and/or regulatory compliance.

A key driver for this Quality Program Plan is WAC 246-320-171. Please see Attachment 1: WAC 246-320-171 for a detailed breakdown of WAC 246-320-171.

This Quality Assurance Program Plan strategy aligns with the requirements represented in the following graphic:



# E. Scope and Plan Development

The scope of the Quality Assurance Program Plan is comprehensive and includes departments, services, disciplines, and practitioners. The Quality Assurance Program Plan supports the provision of quality care and services by continuously seeking to improve processes and outcomes. Examples of areas include:

- Patient, family, and customer satisfaction/experience
- Patient and employee safety
- Patient care, including assessment, care planning, and treatment
- Quality, content, and completeness of patient care documentation
- Use of medications, including adverse drug and anesthesia events
- Operative and invasive procedures
- Infection Control
- Compliance
- Risk Management

The Quality Assurance Program Plan is reviewed and revised annually based on the St