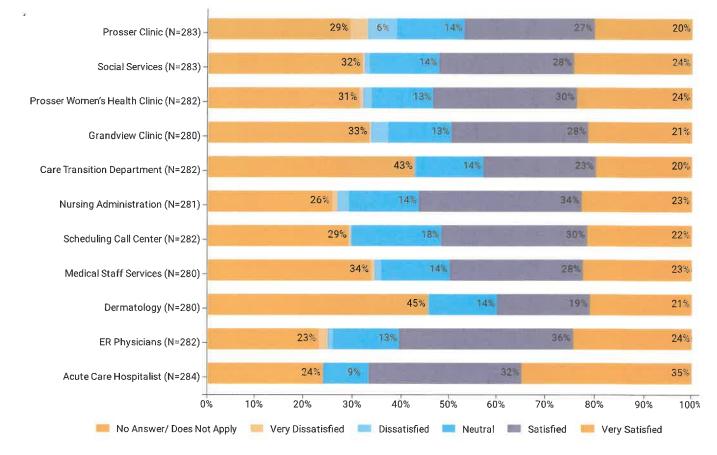

#### **III. EMPLOYEE AND MEDICAL STAFF DEVELOPMENT**

 A. Review Employee and Medical Staff Engagement Survey Results (Attachment O) & (Attachment OO) (Attachment U)