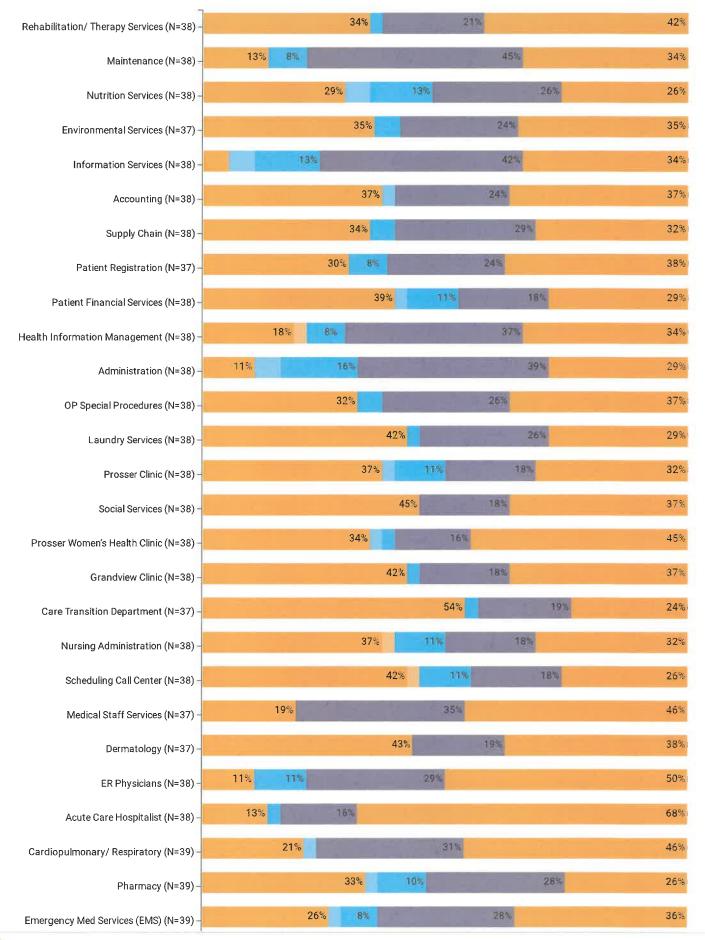

#### **III. EMPLOYEE AND MEDICAL STAFF DEVELOPMENT**

 A. Review Employee and Medical Staff Engagement Survey Results (Attachment O) & (Attachment OO) (Attachment U)