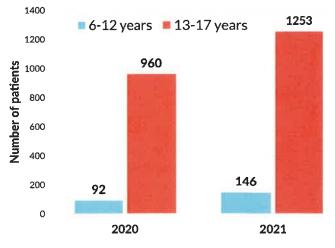

ll adolescent cases were intentional (i.e., abuse, misuse, or self-harm/suspected suicide)





Self-Harm/Suspected Suicide in Patients Ages 6-12 years by Gender & Year (Jan 1 - June 30 of 2020 & 2021\*)



\*One patient refused to provide their gender in 2021

Top Substances in Self-Harm/Suspected Suicide Patients Ages 6-12 years (Jan 1-June 30, 2021)

| Substance                          | Number of patients |  |
|------------------------------------|--------------------|--|
| Acetaminophen: Adult Formulation   | 163                |  |
| Ibuprofen                          | 149                |  |
| Fluoxetine                         | 119                |  |
| Sertraline                         | 93                 |  |
| Acetaminophen: Unknown Formulation | 53                 |  |









Disclaimer: Reporting of exposures to the Washington Poison Center is voluntary and not mandated by law. As such, these data reflect only the exposures reported to the Washington Poison Center, and are most likely an underrepresentation of the true occurrence of any one substance.

WASHINGTON **POISON CENTER** (800)222 1222



Advancing Health in America

## 2021 The Value of AHA Membership

IT'S BEEN ANOTHER YEAR OF CHALLENGE FOR AMERICA'S HOSPITALS AND HEALTH SYSTEMS.

We entered 2021 with optimism, battered by the devastation COVID-19 leveled on our field over the previous year, yet buoyed by the promise of vaccines. And while our nation made tremendous strides thanks to the unprecedented pace at which our field responded to the pandemic, the year brought numerous threats. These i