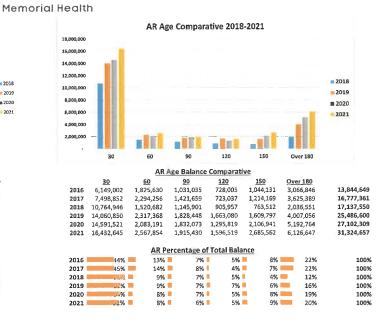

80  | 19,455,887 | 23,319,876 | 34,107,637  | 46%      |
| June      | 17,028,895  | 15,446,995 | 16,291,895  | 21,223,053 | 25,197,275 | 33,577,529  | 33%      |
| July      | 16,275,033  | 15,918,959 | 15,979,415  | 20,206,074 | 25,943,825 | 33,378,224  | 29%      |
| August    | 15,812,556  | 17,412,422 | 16,633,907  | 20,028,246 | 26,144,421 | 34,777,364  | 33%      |
| September | 14,455,924  | 17,547,651 | 17,129,789  | 23,681,156 | 25,640,562 | 33,643,597  | 31%      |
| October   | 13,571,867  | 15,948,473 | 16,950,256  | 25,724,222 | 26,432,788 | 31,514,355  | 19%      |
| November  | 13,789,248  | 16,292,336 | 17,374,013  | 25,655,024 | 27,862,474 | 32,541,479  | 17%      |
| December  | 13.8-14 649 | 16,777,361 | 17,137.550  | 25,436,600 | 27,102,309 | 31, 324,657 | 16%      |





Prosser



#### **Building Rentals**

|                                  | Effective Term Auto | Payment               |         |         |         |         |         |         |         |         |         |         |         |         |        |      |           |
|----------------------------------|---------------------|-----------------------|---------|---------|---------|---------|---------|---------|---------|---------|---------|---------|---------|---------|--------|------|-----------|
| Lease                            | Dale Date Renew     | Ampunt                | 2020    | 2021    | 2022    | 2023    | 2024    | 2025    | 2026    | 2027    | 2028    | 2029    | 2030    | 2031    | 2032   | 2033 | Totat     |
| Prosser Professional Center      | May-17 April-32     | 20,687