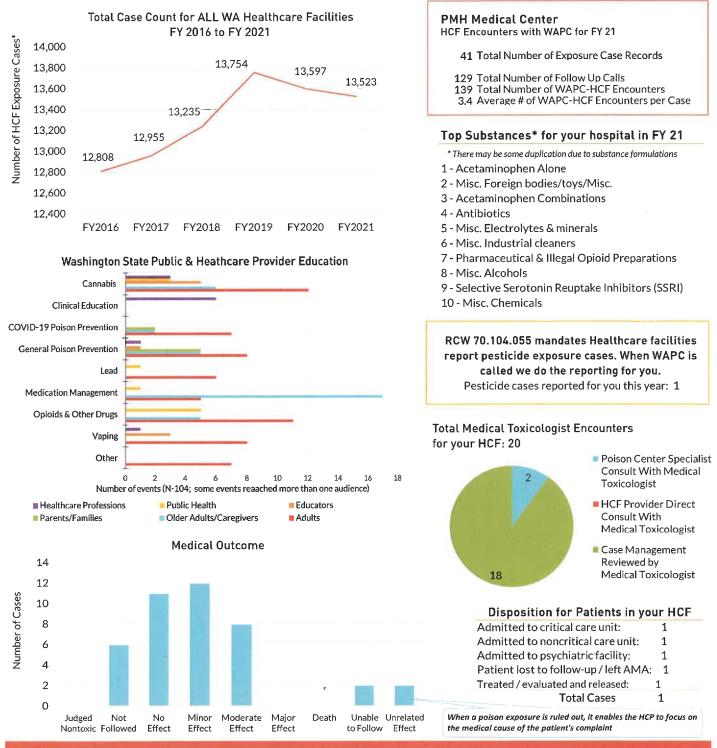

dollars of healthcare costs for Washington State.
- Thus far in 2021, we have saved Washington State an estimated \$31 million dollars.
- National published data demonstrates the cost-savings that poison centers provide to emergency departments and hospitals by decreasing hospital admissions, reducing length of stay, and providing a significant Return on Investment.

On behalf of the WAPC team, thank you.

Appreciatively,

Scott Phillips, MD, FACP, FACMT, FAACT Medical Director

Cc: Carol Allen

Pater Von Deran RN Cert

Katie Von Derau, RN, CPN Managing Director

### A WASHINGTON POISON CENTER



Fiscal Year 7/1/2020 to 6/30/2021

Contact mryuk@wapc.org for further information

#### The Washington Poison Center managed <u>130,832</u> phone calls during FY21 generating <u>54,203</u> case



Disclaimer: Reporting of exposures to the Poison Center is voluntary and not mandated by law. As such, WAPC data describes the number of exposures reported to the Poison Center and most likely is an underrepresentation of the true occurence of any one substance. All calls to the WAPC are free and confidential.

#### The Washington Poison Center saves lives & money

#### Our impact in 2020:



RCW 18.76.010 established the Washington Poison Center to assist all Washingtonians with poisonings. drug overdoses, and toxic exposures.

The WAPC is a 501(c)3 nonprofit organization covering all of Washington. We rely solely on external funding sources to sustain our core mandated services.

# Funding must increase to maintain quality services

With the continued COVID-19 pandemic, Washingtonians