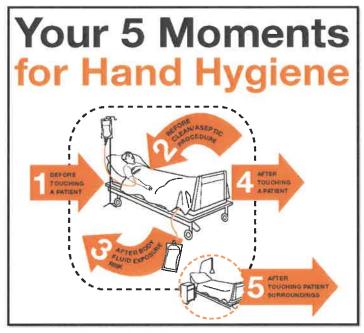

|

| 5. After Touching | Changing bed linen, perfusion speed adjustment, monitoring alarm, |
|-------------------|-------------------------------------------------------------------|
| Patient           | holding a bed rail, clearing the bedside table                    |
| Surroundings      |                                                                   |
| and Upon          |                                                                   |
| Exiting Room      |                                                                   |



- Hand hygiene should be done before donning and after doffing gloves. *Gloves do not* replace the need to do hand hygiene.
- Keep personal protection equipment (PPE) stocked and ensure staff know when and how to use them.
- Isolation patients make sure proper signage and supplies are in place. Proper information is entered into the patient chart.
- Computer keyboards in patient rooms are part of the patient's environment just like a bedside table and must be cleaned daily by Housekeeping and at discharge.
- Patient with C-diff are put on Contact Enteric Precautions. Staff must use soap and water to clean hands after care.
- Infection Control policies and other useful information are posted on Share Point.
- Know the contact time for the cleaning products being used. Contact time informa