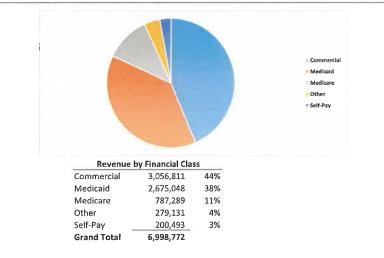

| 26,490      | 27,924     | 1,434     | 5%    | 22,304    | (4,186)   | -19%   |
| Unit of Service (UOS) Total Visits | 9,334       | 8,901      | 1,140     | 18%   | 7,084     | (2,250)   | -32%   |
| Productivity (Worked Hours / UOS)  | 2.84        | 3.14       | 0.30      | 10%   | 3.15      | 0.31      | 10%    |



#### **Benton City Clinic Specialty Clinic** Commercial Commercial Medicaid Medicaid Medicare e Medicare Other • Other Self-Pay Self-Pay **Revenue by Financial Class Revenue by Financial Class** Commercial 856,198 37% Commercial 2,799,657 32% Medicaid 799,935 35% Medicaid 1,962,073 22% 537,655 Medicare 23% Medicare 3,251,024 37% Other 24,241 1% Other 429,547 5% 70,280 Self-Pay Self-Pay 3% 3% 280,389 **Grand Total** 2,288,309 Grand Total 8,722,690

**Prosser Clinic** 



**Grandview Clinic** 

2,490,231

Grand Total





|                      |         |       | _     |       |          | Benton Cit | y Clinic |         |       |       |       |       |                |              |
|----------------------|---------|-------|-------|-------|----------|------------|----------|---------|-------|-------|-------|-------|----------------|--------------|
|                      | JAN     | FEB   | MAR   | APR   | MAY      | JUN        | JUL      | AUG     | SEP   | ост   | NOV   | DEC   | TOTAL          | 2020 YT      |
| CARL                 | 159     | 148   | 170   | 143   | 142      | 142        | 137      | 174     | 202   | 192   | 175   | 113   | 1,897          | 1,58         |
| UNHAM                | 7       |       | -     | •     | (#)      | •