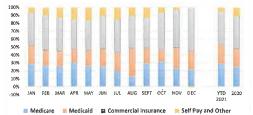

| 9.7%         | 100.0% |
| JUL      | 20.2%    | 23.2%      | 42.1%         | 14.4%        | 100.0% |
| AUG      | 13.4%    | 34.8%      | 42.0%         | 9.8%         | 100.0% |
| SEPT     | 29.6%    | 19.1%      | 39.1%         | 12.1%        | 100.0% |
| ост      | 31.8%    | 14.6%      | 47.8%         | 5.8%         | 100.0% |
| NOV      | 23.6%    | 25.8%      | 48.2%         | 2.4%         | 100.0% |
| DEC      | 22.4%    | 21.8%      | 56.7%         | -0.9%        | 100.0% |
| YTD 2021 | 29.8%    | 23.5%      | 42.2%         | 4.5%         | 100.0% |
| 2020     | 25.6%    | 22.6%      | 41.9%         | 9.9%         | 100.0% |
|          | 2021 Net | Revenue by | Financial Cla | 955          |        |
|          |          |            |               |              |        |









.

|           |             | AH         | Balance Tre | nd         |            |             |          |
|-----------|-------------|------------|-------------|------------|------------|-------------|----------|
|           | 2016        | 2017       | 2018        | 2019       | 2020       | 2021        | % Change |
| January   | 12,362,446  | 13,660,199 | 16,931,510  | 19,428,531 | 26,540,403 | 29,542,976  | 11%      |
| February  | 14,494,028  | 14,529,841 | 16,911,324  | 19,146,130 | 28,567,785 | 30,120,411  | 5%       |
| March     | 20,600,695  | 15,115,376 | 14,989,166  | 19,513,147 | 26,130,696 | 31,816,016  | 22%      |
| April     | 20,487,742  | 15,752,955 | 15,852,894  | 19,692,139 | 22,350,961 | 33,444,324  | 50%      |
| May       | 19,464,558  | 15,131,907 | 16,812