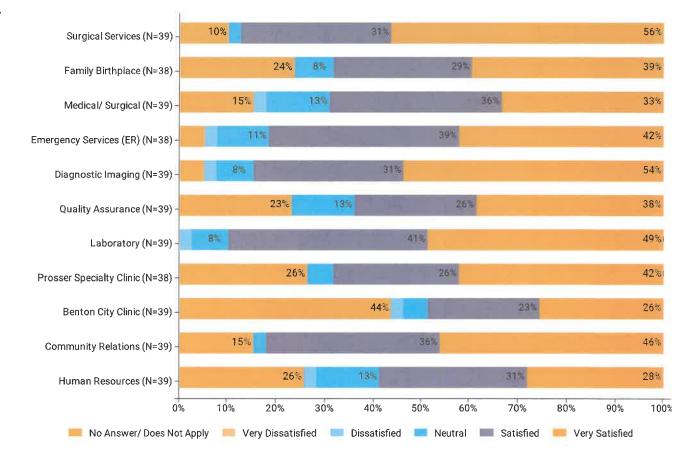

#### **III. EMPLOYEE AND MEDICAL STAFF DEVELOPMENT**

 A. Review Employee and Medical Staff Engagement Survey Results (Attachment O) & (Attachment OO) (Attachment U)