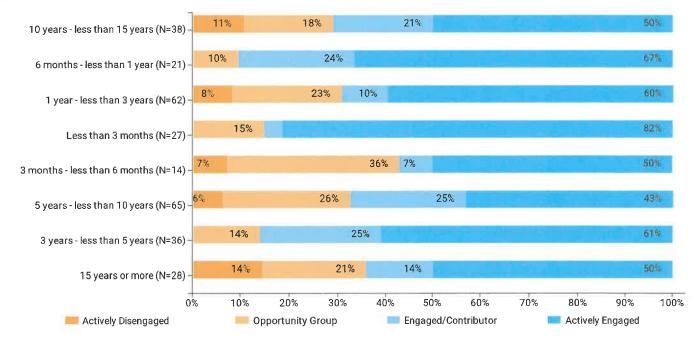

#### **III. EMPLOYEE AND MEDICAL STAFF DEVELOPMENT**

 A. Review Employee and Medical Staff Engagement Survey Results (Attachment O) & (Attachment OO) (Attachment U)