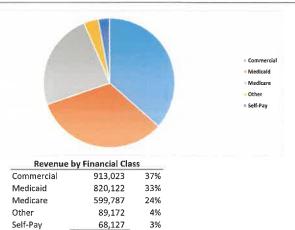

| 22,304    | (4,186)   | -19%   |
| Unit of Service (UOS) Total Visits | 9,334       | 8,901      | 1,140     | 18%   | 7,084     | (2,250)   | -32%   |
| Productivity (Worked Hours / UOS)  | 2.84        | 3.14       | 0.30      | 10%   | 3.15      | 0.31      | 10%    |



#### **Benton City Clinic Specialty Clinic** Commercial Commercial Medicaid Medicaid Medicare e Medicare Other • Other Self-Pay Self-Pay **Revenue by Financial Class Revenue by Financial Class** Commercial 856,198 37% Commercial 2,799,657 32% Medicaid 799,935 35% Medicaid 1,962,073 22% 537,655 Medicare 23% Medicare 3,251,024 37% Other 24,241 1% Other 429,547 5% 70,280 Self-Pay Self-Pay 3% 3% 280,389 **Grand Total** 2,288,309 Grand Total 8,722,690

**Prosser Clinic** 



**Grandview Clinic** 

2,490,231

Grand Total





|                      |         |       | _     |       |          | Benton Cit | y Clinic |         |       |       |       |       |                |              |
|----------------------|---------|-------|-------|-------|----------|------------|----------|---------|-------|-------|-------|-------|----------------|--------------|
|                      | JAN     | FEB   | MAR   | APR   | MAY      | JUN        | JUL      | AUG     | SEP   | ост   | NOV   | DEC   | TOTAL          | 2020 YT      |
| CARL                 | 159     | 148   | 170   | 143   | 142      | 142        | 137      | 174     | 202   | 192   | 175   | 113   | 1,897          | 1,58         |
| UNHAM                | 7       |       | -     | •     | (#)      | •          | - )      | -       |       | 1     | -