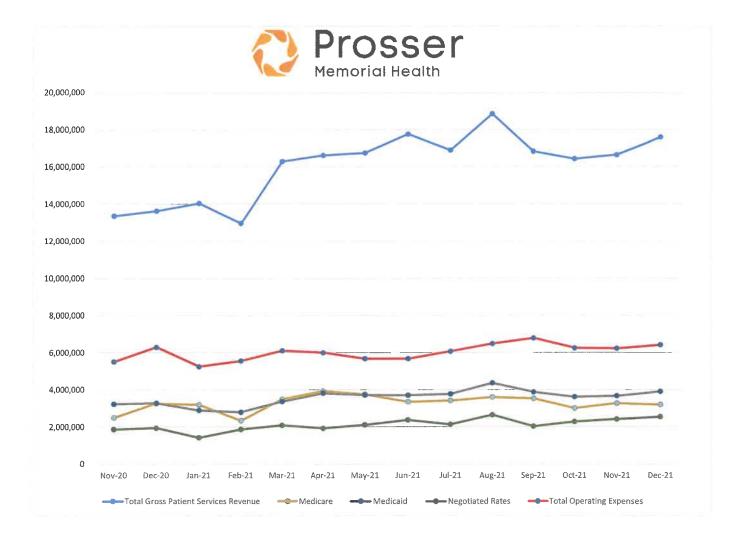

| 9.7%         | 100.0% |
| JUL      | 20.2%    | 23.2%      | 42.1%         | 14.4%        | 100.0% |
| AUG      | 13.4%    | 34.8%      | 42.0%         | 9.8%         | 100.0% |
| SEPT     | 29.6%    | 19.1%      | 39.1%         | 12.1%        | 100.0% |
| ост      | 31.8%    | 14.6%      | 47.8%         | 5.8%         | 100.0% |
| NOV      | 23.6%    | 25.8%      | 48.2%         | 2.4%         | 100.0% |
| DEC      | 22.4%    | 21.8%      | 56.7%         | -0.9%        | 100.0% |
| YTD 2021 | 29.8%    | 23.5%      | 42.2%         | 4.5%         | 100.0% |
| 2020     | 25.6%    | 22.6%      | 41.9%         | 9.9%         | 100.0% |
|          | 2021 Net | Revenue by | Financial Cla | 955          |        |
|          |          |            |               |              |        |









.

|           |             | AH         | Balance Tre | nd         |            |             |          |
|-----------|-------------|------------|-------------|------------|------------|-------------|----------|
|           | 2016        | 2017       | 2018        | 2019       | 2020       | 2021        | % Change |
| January   | 12,362,446  | 13,660,199 | 16,931,510  | 19,428,531 | 26,540,403 | 29,542,976  | 11%      |
| February  | 14,494,028  | 14,529,841 | 16,911,324  | 19,146,130 | 28,567,785 | 30,120,411  | 5%       |
| March     | 20,600,695  | 15,115,376 | 14,989,166  | 19,513,147 | 26,130,696 | 31,816,016  | 22%      |
| April     | 20,487,742  | 15,752,955 | 15,852,894  | 19,692,139 | 22,350,961 | 33,444,324  | 50%      |
| May       | 19,464,558  | 15,131,907 | 16,812,9