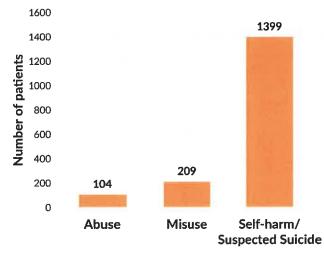

(thereby reducing poisoning in our state).

Training a new call center staff member costs

~\$25,500 & 1 year of training



## **\*A WASHINGTON POISON CENTER**

#### **Exposure Trends During the COVID-19 Pandemic**

#### Special Focus: Adolescent Intentional Self-Poisoning

Issued October 4. 2021 | Contact mryuk@wapc.org with questions

The following data analyzes intentional exposures involving adolescents ages 6-17 years reported to the WAPC in 2019, 2020, and the first six months of 2021 (Jan 1-June 30). For definitions of WAPC's data terms, see our glossary.

 In the first 6 months of 2021 (Jan 1–June) 30), the WAPC managed 3,424 total exposure cases in adolescents ages 6-17 years

 50% of all adolescent cases were intentional (i.e., abuse, misuse, or self-harm/suspected suicide)





Self-Harm/Suspected Suicide in Patients Ages 6-12 years by Gender & Year (Jan 1 - June 30 of 2020 & 2021\*)



\*One patient refused to provide their gender in 2021

Top Substances in Self-Harm/Suspected Suicide Patients Ages 6-12 years (Jan 1-June 30, 2021)

| Substance                          | Number of patients |  |
|------------------------------------|--------------------|--|
| Acetaminophen: Adult Formulation   | 163                |  |
| Ibuprofen                          | 149                |  |
| Fluoxetine                         | 119                |  |
| Sertraline                         | 93                 |  |
| Acetaminophen: Unknown Formulation | 53                 |  |









Disclaimer: Reporting of exposures to the Washington Poison Center is voluntary and not