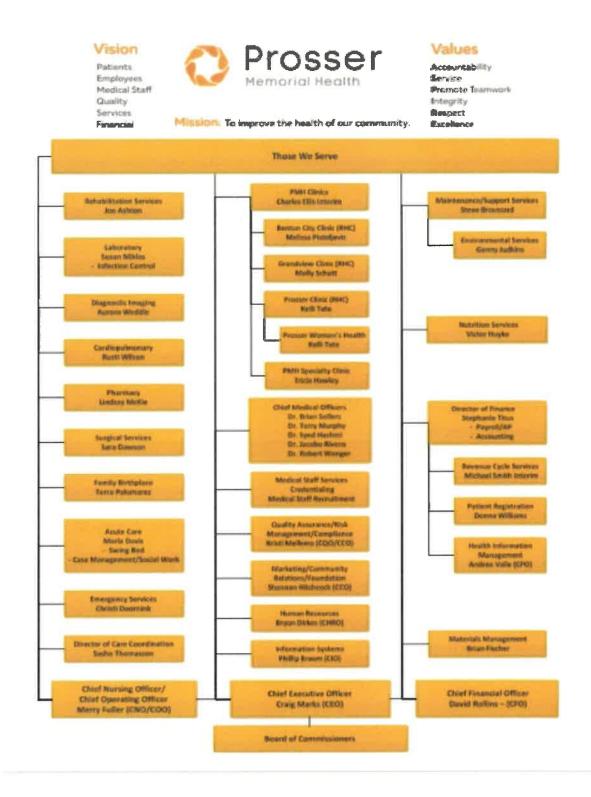

e.

The Joint Conference Committee meets monthly and is chaired by a member of the Board of Commissioners. Members include three Board of Commissioners, Chief Executive Officer, Chief of Staff, MSQIC Representative, "At Large" Physician from Medical Staff. Staff members include Chief Nursing Officer and Chief Quality Officer.

The responsibilities of the Joint Conference Committee include, but are not limited to:

- Review the annual Quality Assurance Program Plan
- Review quality program metrics
- Review process improvement activities
- Report to the Board of Commissioners quarterly
- Support quality and process improvement initiatives
- Monitor implementation of improvement strategies determined through Root Cause Analysis of Adverse Events

# I. PMH High Level Organizational Structure



# J. Quality Assurance Program Roles and Responsibilities

### Quality Assurance

Quality Assurance responsibilities include, but are not limited to:

- Maintain PMH's Quality Program in accordance with related policies and procedures.
- Enhance organizational capacity for quality and process improvement.
- To ensure flow down of information from the PMH's Quality Committee.
- To facilitate compliance with regulatory standards for organizational improvement and patient care.
- To prepare and distribute reports that provide adequate information for departmental and leadership decision-making.
- To assist directors in identifying and prioritizing opportunities for improvement in alignment with annual quality goals, as well as provide resources to support the management team with their quar