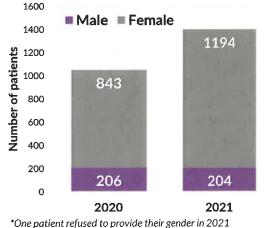

of training



## **\*A WASHINGTON POISON CENTER**

#### **Exposure Trends During the COVID-19 Pandemic**

#### Special Focus: Adolescent Intentional Self-Poisoning

Issued October 4. 2021 | Contact mryuk@wapc.org with questions

The following data analyzes intentional exposures involving adolescents ages 6-17 years reported to the WAPC in 2019, 2020, and the first six months of 2021 (Jan 1-June 30). For definitions of WAPC's data terms, see our glossary.

 In the first 6 months of 2021 (Jan 1–June) 30), the WAPC managed 3,424 total exposure cases in adolescents ages 6-17 years

 50% of all adolescent cases were intentional (i.e., abuse, misuse, or self-harm/suspected suicide)





Self-Harm/Suspected Suicide in Patients Ages 6-12 years by Gender & Year (Jan 1 - June 30 of 2020 & 2021\*)



\*One patient refused to provide their gender in 2021

Top Substances in Self-Harm/Suspected Suicide Patients Ages 6-12 years (Jan 1-June 30, 2021)

| Substance                          | Number of patients |  |
|------------------------------------|--------------------|--|
| Acetaminophen: Adult Formulation   | 163                |  |
| Ibuprofen                          | 149                |  |
| Fluoxetine                         | 119                |  |
| Sertraline                         | 93                 |  |
| Acetaminophen: Unknown Formulation | 53                 |  |









Disclaimer: Reporting of exposures to the Washington Poison Center is voluntary and not mandated by law. As such, these data reflect only the exposures reported to the Washington Poison Center, and a