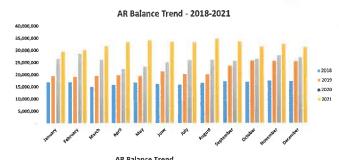

.7%         | 100.0% |
| JUL      | 20.2%    | 23.2%      | 42.1%         | 14.4%        | 100.0% |
| AUG      | 13.4%    | 34.8%      | 42.0%         | 9.8%         | 100.0% |
| SEPT     | 29.6%    | 19.1%      | 39.1%         | 12.1%        | 100.0% |
| ост      | 31.8%    | 14.6%      | 47.8%         | 5.8%         | 100.0% |
| NOV      | 23.6%    | 25.8%      | 48.2%         | 2.4%         | 100.0% |
| DEC      | 22.4%    | 21.8%      | 56.7%         | -0.9%        | 100.0% |
| YTD 2021 | 29.8%    | 23.5%      | 42.2%         | 4.5%         | 100.0% |
| 2020     | 25.6%    | 22.6%      | 41.9%         | 9.9%         | 100.0% |
|          | 2021 Net | Revenue by | Financial Cla | 955          |        |
|          |          |            |               |              |        |









.

|           |             | AH         | Balance Tre | nd         |            |             |          |
|-----------|-------------|------------|-------------|------------|------------|-------------|----------|
|           | 2016        | 2017       | 2018        | 2019       | 2020       | 2021        | % Change |
| January   | 12,362,446  | 13,660,199 | 16,931,510  | 19,428,531 | 26,540,403 | 29,542,976  | 11%      |
| February  | 14,494,028  | 14,529,841 | 16,911,324  | 19,146,130 | 28,567,785 | 30,120,411  | 5%       |
| March     | 20,600,695  | 15,115,376 | 14,989,166  | 19,513,147 | 26,130,696 | 31,816,016  | 22%      |
| April     | 20,487,742  | 15,752,955 | 15,852,894  | 19,692,139 | 22,350,961 | 33,444,324  | 50%      |
| May       | 19,464,558  | 15,131,907 | 16,812,980