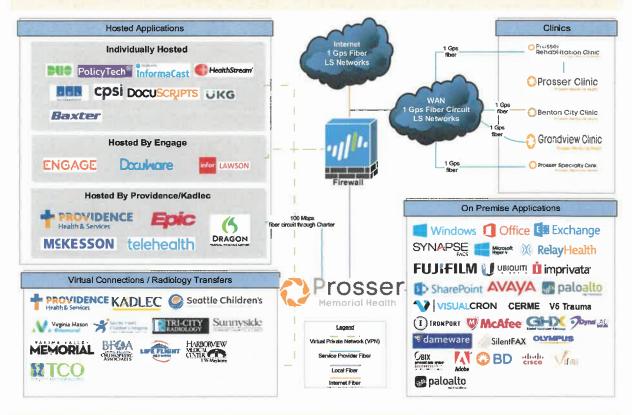

- Implementation of Provation APEX. Procedure documentation solution for GI and other down the road.
- Implementation of MCN Healthcare Policy and Procedure library solution.

#### PILLAR OF EXCELLENCE #6: FINANCIAL STEWARDSHIP

Meet or exceed IT annual operating and capital budgets.

#### STAFF - CURRENT + FUTURE Phillip Braem Chief Information Officer Data / Analytics Operations Security Epic Donna Tuning Ryan Austin Data Analyst Ryan Austin Systems Analyst Systems Analyst Clinical Informatics Providence CompuNet Vendor Gloria Zuniga Systems Analyst Vendor Clinical Informatics Artic Wolf Vendor Tom Norton Heather Ferritto Technician **Business Informatics** Providence TBD Vendor Providence Technician Vendor CompuNet Vendor Temporary Epic Contractor

#### SUPPORTED SERVICES - HIGH LEVEL



#### SECURITY POSTURE

- Multi Factor authentication Duo Mobile
- Imprivata SSO Auto Lock out after 10 minutes
- McAfee Endpoint Protection virus scanning, malware prevention and firewall
- McAfee host intrusion prevention External facing servers.
- MS Office 365 Secure Email, Attachment scanning, Email security protection.
- Annual Penetration Testing via vendor.
- Encrypt Mobile Devices Manage Engine
- Desktop Encryption Windows Bitlocker
- Phishing Testing and Training Monthly
- Firewall URL Filtering, SSL Decryption, Packet Inspection, Threat Analysis, Etc.
- Backups Nightly

#### GOALS

- Continue security awareness training via InfoSec
- Continually improve CIS20 gap analysis closure

- Implement Identity and Access management tools
- Implement Cyber security managed detection and