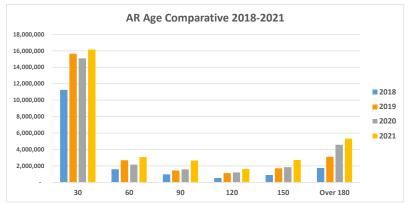

,907 | 16,812,980  | 19,455,887 | 23,319,876 | 34,107,637 | 46%      |
| June      | 17,028,895 | 15,446,995 | 16,291,895  | 21,223,053 | 25,197,275 | 33,577,529 | 33%      |
| July      | 16,275,033 | 15,918,959 | 15,979,415  | 20,206,074 | 25,943,825 | 33,378,224 | 29%      |
| August    | 15,812,556 | 17,412,422 | 16,633,907  | 20,028,246 | 26,144,421 | 34,777,364 | 33%      |
| September | 14,455,924 | 17,547,651 | 17,129,789  | 23,681,156 | 25,640,562 | 33,643,597 | 31%      |
| October   | 13,571,867 | 15,948,473 | 16,950,256  | 25,724,222 | 26,432,788 | 31,514,355 | 19%      |
| November  | 13,789,248 | 16,292,336 | 17,374,013  | 25,655,024 | 27,862,474 |            |          |
| December  | 13,844,649 | 16,777,361 | 17,137,550  | 25,486,600 | 27,102,309 |            |          |



|      |            | AR A      | Age Balance | Comparat     | <u>ive</u>  |           |            |
|------|------------|-----------|-------------|--------------|-------------|-----------|------------|
|      | <u>30</u>  | <u>60</u> | <u>90</u>   | <u>120</u>   | <u>150</u>  | Over 180  |            |
| 2016 | 5,764,890  | 1,788,817 | 1,021,149   | 886,772      | 1,057,259   | 3,052,980 | 13,571,867 |
| 2017 | 7,333,974  | 2,068,274 | 1,173,391   | 973,197      | 1,239,481   | 3,160,156 | 15,948,473 |
| 2018 | 11,251,593 | 1,585,061 | 962,907     | 527,976      | 882,602     | 1,740,116 | 16,950,255 |
| 2019 | 15,658,099 | 2,680,280 | 1,440,042   | 1,118,026    | 1,715,917   | 3,111,857 | 25,724,222 |
| 2020 | 15,089,177 | 2,157,729 | 1,575,589   | 1,200,851    | 1,838,768   | 4,570,6