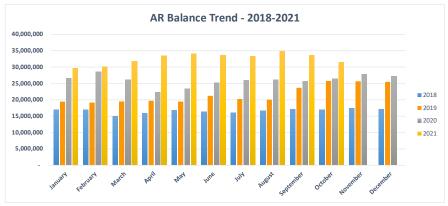

### VI. FINANCIAL STEWARDSHIP

A. Review Financial Reports for October 2021 (Attachment DD)

David

Action Requested - Financial Reports

B. 2022 Budget and Property Tax Requests for County Commissioners (Attachments GG and HH)
Action Requested -2022 County Property Tax Request