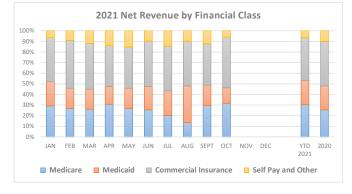

### 2021 - Patient Care Scorecard

| Major Goal Areas & Indicators                                         | 2021 Goal | Jan    | Feb    | March  | April  | May    | June   | July   | Aug    | Sept   | Oct    | Nov | Dec | 2021 YTD | 2020   | 2019   |
|-----------------------------------------------------------------------|-----------|--------|--------|--------|--------|--------|--------|--------|--------|--------|--------|-----|-----|----------|--------|--------|
| Quality                                                               |           |        |        |        |        |        |        |        |        |        |        |     |     |          |        |        |
| Left Without Being Seen                                               | <0.80%    | 0.24%  | 0.98%  | 0.69%  | 1.55%  | 0.44%  | 2.04%  | 1.82%  | 2.03%  | 2.05%  | 1.23%  |     |     | 1.40%    | 0.80%  | 1.11%  |
| Median Admit Decision Time to ED Departure Time for Admitted Patients | <44 min   | 75     | 68.5   | 60     | 75     | 51.5   | 56.5   | 45.5   | 69     | 60     | 53     |     |     | 61       | 70     | N/A    |
| Median Time from ED Arrival to Departure for Discharged ED Patients   | <107 min  | 136    | 110    | 118    | 122    | 109    | 112.5  | 112    | 113    | 119    | 114    |     |     | 117      | 128    | N/A    |
| Venous Thromboembolism Prophylaxis                                    | >93.1%    | 92.9%  | 86.2%  | 85.7%  | 89.4%  | 95.9%  | 90.4%  | 96.1%  | 91.8%  | 87.8%  | 90.7%  |     |     | 91.1%    | N/A    | N/A    |
| Exclusive Breast Milk Feeding Patients                                | >44.4%    | 52.6%  | 51.3%  | 56.3%  | 50.0%  | 43.8%  | 47.9%  | 68.3%  | 62.5%  | 57.1%  | 59.6%  |     |     | 55.2%    | N/A    | N/A    |
| All-Cause Unplanned 30 Day Inpatient Readmissions                     | <2.7%     | 5.9%   | 9.2%   | 11.1%  | 3.7%   | 6.3%   | 3.0%   | 5.7%   | 5.3%   | 4.1%   | 4.1%   |     |     | 5.6%     | 3.80%  | 5.40%  |
| Sepsis - Early Management Bundle                                      | >84.6%    | 100.0% | NA     | NA     | 100.0% | 100.0% | 100.0% | 66.7%  | 100.0% | 100.0% | 100.0% |     |     | 92.3%    | 72.73% | 84.60% |
| Healthcare Associated Infection Rate per 100 Inpatient Days           | <0.07%    | 0.00%  | 0.00%  | 0.00%  | 0.00%  | 0.00%  | 0.00%  | 0.00%  | 0.00%  | 0.00%  | 0.00%  |     |     | 0.00%    | 0.29%  | 0.07%  |
| Diabetes Management - Outpatient A1C>9 or missing result              | <27.61%   | 22.83% | 21.92% | 20.51% | 19.07% | 27.69% | 21.74% | 14.87% | 20.90% | 21.95% | 25.50% |     |     | 21.73%   | 27.61% | 30.25% |
| Medication Reconciliation Completed                                   | >90%      | 51%    | 44%    | 42%    | 48%    | 46%    | 46%    | 49%    | 45%    | 41%    | 48%    |     |     | 46%      | 47.15% | N/A    |
| Turnaround time of 30 minutes or less for STAT testing                | <30 min   | 42     | 40     | 39     | 35     | 37     | 37     | 40     | 39     | 37     | 40     |     |     | 39       | 37.5   | 30     |
| Median Time to ECG                                                    | < 7 min   | 8      | 6.5    | 7.5    | 6      | 8      | 6      | 7      | 9      | 6      | 4      |     |     | 6.8      | 7      | 7      |
| Surgical Site Infection                                               | <0.25%    | 1.00%  | 0.00%  | 0.00%  | 0.56%  | 0.55%  | 0.00%  | 0.58%  | 0.00%  | 0.00%  | 0.00%  |     |     | 0.23%    | 0.25%  | 0.30%  |
| Safe Medication Scanning                                              | >92.9%    | 91.8%  | 95.0%  | 93.5%  | 92.8%  | 92.8%  | 90.8%  | 92.9%  | 92.4%  | 94.9%  | 95.7%  |     |     | 93.2%    | 98.90% | 90%    |
| *Overall Quality Performance Benchmark (iVantage)                     | >53       | 51     | 51     | 51     | 51     | 61     | 61     | 61     | 61     | 61     | 61     |     |     | 61       | 53     | 54     |
| *Falls with Injury                                                    | <2        | 0      | 0      | 1      | 0      | 0      | 0      | 1      | 0      | 1      | 0      |     |     | 3        | 2      | 3      |