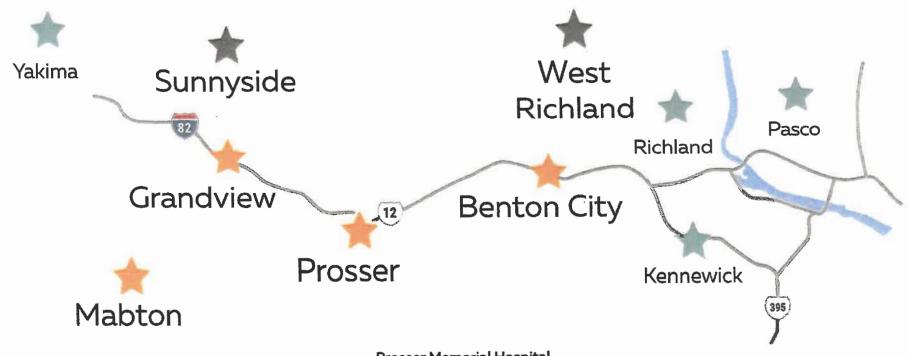

| \$2,052,884     |
| OB/GYN                                                                                    | \$2,024,193     |
| Otolaryngology                                                                            | \$1,937,500     |
| Psychiatry                                                                                | \$1,820,512     |
| Nephrology                                                                                | \$1,789,062     |
| Pediatrics                                                                                | \$1,612,500     |
| U.S. Average Net Revenue per Provider (2018<br>PMH Average Net Revenue per Provider (2018 | ) \$2.4 million |

Source: Merritt Hawkins. 2019 Physician Inpatient/Outpatient Revenue Survey.



Prosser Memorial Hospital 723 Memorial St, Prosser

Prosser Clinic
Prosser Women's Health Center
336 Chardonnay Ave, Suite A, Prosser

Prosser General Surgery Center Prosser Heart Center Prosser Orthopedic Center Prosser Urology Center 820 Memorial St, Suite 3, Prosser

Prosser Allergy Center Prosser Ear, Nose, & Throat Center 713 Memorial St, Prosser

Prosser Therapy & Rehab Center 326 Chardonnay Ave, Prosser **Grandview Clinic** 1003 Wallace Way, Grandview

Dermatology Center 701 Dale Ave, Suite B, Benton City

Benton City Clinic 701 Dale Ave, Benton City



#### DRAFT

# PROSSER MEMORIAL HEALTH Medical Staff Recruitment /Succession Model 2017-5024



## PMH MEDICAL STAFF RECRUITMENT & SUCCESSION PLAN BY LOCATION AND FISCAL YEAR 2021-2024

|                                   | FY 2021