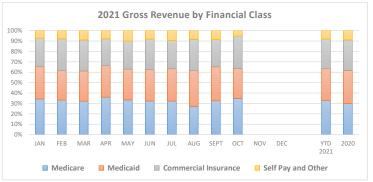

### 2021 - Patient Care Scorecard

| Major Goal Areas & Indicators                                         | 2021 Goal | Jan    | Feb    | March  | April  | May    | June   | July   | Aug    | Sept   | Oct    | Nov | Dec | 2021 YTD | 2020   | 2019   |
|-----------------------------------------------------------------------|-----------|--------|--------|--------|--------|--------|--------|--------|--------|--------|--------|-----|-----|----------|--------|--------|
| Quality                                                               |           |        |        |        |        |        |        |        |        |        |        |     |     |          |        |        |
| Left Without Being Seen                                               | <0.80%    | 0.24%  | 0.98%  | 0.69%  | 1.55%  | 0.44%  | 2.04%  | 1.82%  | 2.03%  | 2.05%  | 1.23%  |     |     | 1.40%    | 0.80%  | 1.11%  |
| Median Admit Decision Time to ED Departure Time for Admitted Patients | <44 min   | 75     | 68.5   | 60     | 75     | 51.5   | 56.5   | 45.5   | 69     | 60     | 53     |     |     | 61       | 70     | N/A    |
| Median Time from ED Arrival to Departure for Discharged ED Patients   | <107 min  | 136    | 110    | 118    | 122    | 109    | 112.5  | 112    | 113    | 119    | 114    |     |     | 117      | 128    | N/A    |
| Venous Thromboembolism Prophylaxis                                    | >93.1%    | 92.9%  | 86.2%  | 85.7%  | 89.4%  | 95.9%  | 90.4%  | 96.1%  | 91.8%  | 87.8%  | 90.7%  |     |     | 91.1%    | N/A    | N/A    |
| Exclusive Breast Milk Feeding Patients                                | >44.4%    | 52.6%  | 51.3%  | 56.3%  | 50.0%  | 43.8%  | 47.9%  | 68.3%  | 62.5%  | 57.1%  | 59.6%  |     |     | 55.2%    | N/A    | N/A    |
| All-Cause Unplanned 30 Day Inpatient Readmissions                     | <2.7%     | 5.9%   | 9.2%   | 11.1%  | 3.7%   | 6.3%   | 3.0%   | 5.7%   | 5.3%   | 4.1%   | 4.1%   |     |     | 5.6%     | 3.80%  | 5.40%  |
| Sepsis - Early Management Bundle                                      | >84.6%    | 100.0% | NA     | NA     | 100.0% | 100.0% | 100.0% | 66.7%  | 100.0% | 100.0% | 100.0% |     |     | 92.3%    | 72.73% | 84.60% |
| Healthcare Associated Infection Rate per 100 Inpatient Days           | <0.07%    | 0.00%  | 0.00%  | 0.00%  | 0.00%  | 0.00%  | 0.00%  | 0.00%  | 0.00%  | 0.00%  | 0.00%  |     |     | 0.00%    | 0.29%  | 0.07%  |
| Diabetes Management - Outpatient A1C>9 or missing result              | <27.61%   | 22.83% | 21.92% | 20.51% | 19.07% | 27.69% | 21.74% | 14.87% | 20.90% | 21.95% | 25.50% |     |     | 21.73%   | 27.61% | 30.25% |
| Medication Reconciliation Completed                                   | >90%      | 51%    | 44%    | 42%    | 48%    | 46%    | 46%    | 49%    | 45%    | 41%    | 48%    |     |     | 46%      | 47.15% | N/A    |
| Turnaround time of 30 minutes or less for STAT testing                | <30 min   | 42     | 40     | 39     | 35     | 37     | 37     | 40     | 39     | 37     | 40     |     |     | 39       | 37.5   | 30     |
| Median Time to ECG                                                    | < 7 min   | 8      | 6.5    | 7.5    | 6      | 8      | 6      | 7      | 9      | 6      | 4      |     |     | 6.8      | 7      | 7      |
| Surgical Site Infection                                               | <0.25%    | 1.00%  | 0.00%  | 0.00%  | 0.56%  | 0.55%  | 0.00%  | 0.58%  | 0.00%  | 0.00%  | 0.00%  |     |     | 0.23%    | 0.25%  | 0.30%  |
| Safe Medication Scanning                                              | >92.9%    | 91.8%  | 95.0%  | 93.5%  | 92.8%  | 92.8%  | 90.8%  | 92.9%  | 92.4%  | 94.9%  | 95.7%  |     |     | 93.2%    | 98.90% | 90%    |
| *Overall Quality Performance Benchmark (iVantage)                     | >53       | 51     | 51     | 51     | 51     | 61     | 61     | 61     | 61     | 61     | 61     |     |     | 61       | 53     | 54     |
| *Falls with Injury                                                    | <2        | 0      | 0      | 1      | 0      | 0      | 0      | 1      | 0      | 1      | 0      |     |     | 3        | 2      | 3      |