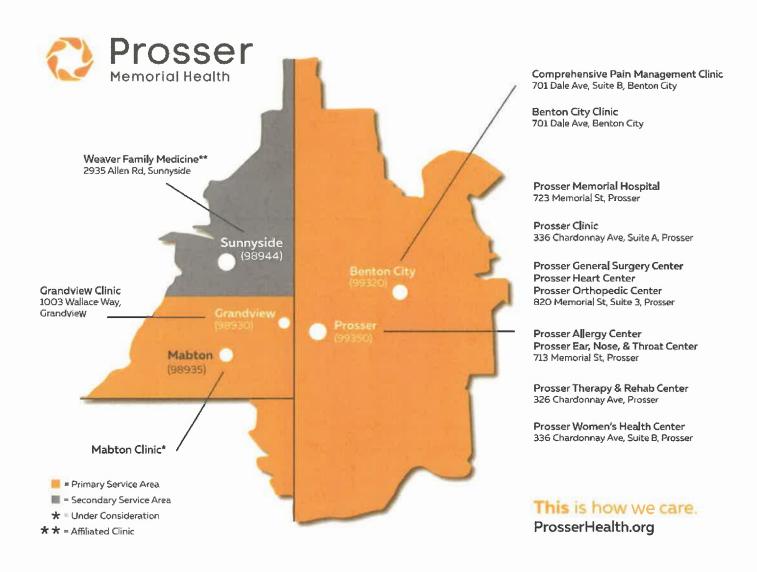

he phone, greet them at check-in, follow up with their questions and concerns, and at the time they receive a statement from PMH.

## **Primary & Secondary Service Area:**

The hospital's service area includes the communities of Prosser, Mabton, Sunnyside, Benton City and Grandview in the heart of South-Central Washington's wine country. The obesity rate is considerably higher than the state average in this area, and not surprisingly, so is the rate of diabetes.

Continued growth in the primary service area is expected in the next three years with the largest increases seen among residents 65 years and older. Our secondary service area continues to expand into the Yakima area with the Astria Health clinics closing, the hospital closing and re-structure at Yakima Valley Memorial Hospital.



## Who is the competition?

Prosser Memorial Health's major competitors are Astria Sunnyside Hospital and Astria Health Centers located in Sunnyside and Grandview. While Kadlec Medical Center and Clinics and Trios Medical Center are considered competition with primary care and some specialty service lines we do have strong partnerships with these facilities and transfer our patients to them when a higher level of care is needed.

In 2022, our strategy is to continue to take market-share away from the Astria Health system as it struggles with retaining providers, financial stability, and plummeting patient satisfaction. We will continue to market aggressively in the Yakima area with our Joint Replacement program, Orthopedics, Urology, ENT / Allergy, Dermatology, our Digestive Health Cente