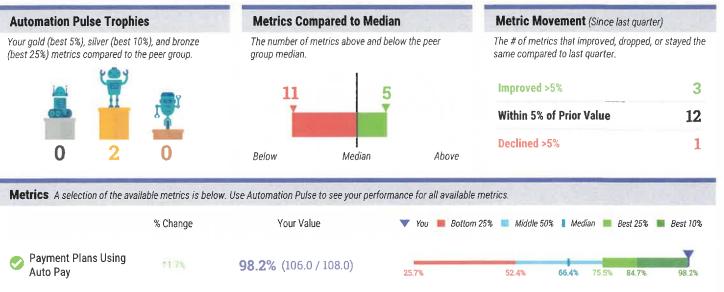

| Prosser<br>Memorial Health                                            |           | 2022 - Patient Care Scorecard |        |         |         |         |         |         |         |         |         |        |     |          |        |        |
|-----------------------------------------------------------------------|-----------|-------------------------------|--------|---------|---------|---------|---------|---------|---------|---------|---------|--------|-----|----------|--------|--------|
| Major Goal Areas & Indicators                                         | 2022 Goal | Jan                           | Feb    | March   | April   | May     | June    | July    | Aug     | Sept    | Oct     | Nov    | Dec | 2022 YTD | 2021   | 2020   |
| Quality                                                               |           |                               |        |         |         |         |         |         |         |         |         |        |     |          |        |        |
| Left Without Being Seen                                               | <0.80%    | 2.02%                         | 1.47%  | 0.88%   | 2.25%   | 2.97%   | 3.88%   | 2.89%   | 5.09%   | 4.40%   | 3.02%   | 3.60%  |     | 3.07%    | 1.47%  | 0.80%  |
| Median Admit Decision Time to ED Departure Time for Admitted Patients | <44 min   | 53                            | 56     | 51      | 51      | 45      | 51      | 53      | 63      | 53      | 52      | 58     |     | 53       | 60     | 70     |
| Median Time from ED Arrival to Departure for Discharged ED Patients   | <107 min  | 109                           | 115    | 114     | 114     | 110     | 134     | 128     | 128     | 143     | 131     | 136    |     | 124      | 117    | 128    |
| Severe Preeclamptic Mothers: Timely Treatment Rate                    | >90.00%   | 42.86%                        | 57.14% | 86.21%  | 60.00%  | 84.62%  | 90.91%  | 88.89%  | 100.00% | 66.67%  | 68.75%  | 66.67% |     | 70.00%   | N/A    | N/A    |
| All-Cause Unplanned 30 Day Inpatient Readmissions                     | <2.70%    | 10.61%                        | 2.74%  | 4.92%   | 3.77%   | 5.45%   | 9.09%   | 5.63%   | 6.45%   | 8.06%   | 3.85%   | 5.45%  |     | 5.96%    | 5.80%  | 3.80%  |
| Sepsis - Early Management Bundle                                      | >94.40%   | 100.00%                       | 0.00%  | 100.00% | 100.00% | 100.00% | 100.00% | 100.00% | 100.00% | 100.00% | 100.00% | N/A    |     | 96.55%   | 94.40% | 72.73% |
| Healthcare Associated Infection Rate per 100 Inpatient Days           | <0.07%    | 0.00%                         | 0.00%  | 0.57%   | 0.00%   | 0.00%   | 0.45%   | 0.00%   | 0.00%   | 0.00%   | 0.00%   | 0.00%  |     | 0.09%    | 0%     | 0.29%  |
| Diabetes Management - Outpatient A1C>9 or missing result              | <21.89%   | 22.40%                        | 24.19% | 24.53%  | 21.32%  | 22.32%  | 23.35%  | 26.83%  | 22.76%  | 20.98%  | 17.80%  | 17.13% |     | 22.07%   | 21.89% | 27.61% |
| Medication Reconciliation Completed                                   | >90.00%   | 96.30%                        | 94.74% | 90.74%  | 92.00%  | 88.00%  | 85.00%  | 76.67%  | 81.67%  | 96.49%  | 95.00%  | 95.00% |     | 90.00%   | 46%    | 47.15% |
| Turnaround time of 30 minutes or less for STAT testing                | <30 min   | 22.0                          | 21.0   | 21.0    | 21.0    | 19.0    | 19.0    | 18.0    | 19.0    | 19.0    | 18.0    | 20.0   |     | 19.7     | 38     | 37.5   |
| Median Time to ECG for Patients Presenting to the ED with Chest Pain  | < 6.3 min | 5.0                           | 3.0    | 5.0     | 5.0     | 4.0     | 4.0     | 5.0     | 3.0     | 4.0     | 4.0     | 4.0    |     | 4.2      | 6.3    | 7      |
| Surgical Site Infection                                               | <0.19%    | 0.00%                         | 0.59%  | 0.00%   | 0.00%   | 0.00%   | 0.00%   | 0.00%   | 0.00%   | 0.00%   | 0.00%   | 0.00%  |     | 0.03%    | 0.19%  | 0.25%  |
| Bar Code Scanning: Medication Compliance                              | >93.50%   | 94.91%                        | 95.77% | 95.43%  | 95.00%  | 94.54%  | 93.76%  | 91.55%  | 93.34%  | 92.50%  | 92.15%  | 90.03% |     | 93.54%   | 93.50% | 98.90% |
| Bar Code Scanning: Patient Compliance                                 | >94.70%   | 96.42%                        | 95.81% | 96.17%  | 96.16%  | 95.95%  | 94.83%  | 92.35%  | 93.55%  | 92.87%  | 92.90%  | 89.10% |     | 94.19%   | 94.70% | N/A    |
| *Overall Quality Performance Benchmark (iVantage)                     | >61       | 61                            | 61     | 36      | 36      | 36      | 36      | 36      | 36      | 36      | 36      | 36     |     | 36       | 61     | 53     |
| *Falls with Injury                                                    | <2        | -                             | -      | -       | -       | -       | 1       | -       | -       | -       | 1       | -      |     | 1        | 3      | 2      |

| Green at or above Goal (4)       |  |
|----------------------------------|--|
| Yellow within 10% of Goal (2)    |  |
| Red More than 10% below Goal (0) |  |
| Red More than 10% below Goal (0) |  |

| Prosser<br>Memorial Health                                           | <b>2022 - Strategic Plan Scorecard</b> |                 |           |                |                 |                |                 |                |                 |                 |                 |                  |     |           |                |                |
|----------------------------------------------------------------------|----------------------------------------|-----------------|-----------|----------------|-----------------|----------------|-----------------|----------------|-----------------|-----------------|-----------------|------------------|-----|-----------|----------------|----------------|
| Major Goal Areas & Indicators                                        | 2022 Goal                              | Jan             | Feb       | March          | April           | May            | June            | July           | Aug             | Sept            | Oct             | Nov              | Dec | 2022 YTD  | 2021 Avg       | 2020 Avg       |
| Patient Loyalty                                                      |                                        |                 |           |                |                 |                |                 |                |                 |                 |                 |                  |     |           |                |                |
| IP - "Would Recommend"                                               | >93.1%                                 | 94.8%           | 92.4%     | 91.7%          | 92.9%           | 90.5%          | 96.4%           | 79.2%          | 90.8%           | 90.3%           | 95.3%           | 95.7%            |     | 92.0%     | 93.1%          | 87.9%          |
| ED - "Would Recommend"                                               | >84.0%                                 | 83.9%           | 81.7%     | 76.4%          | 88.0%<br>94.4%  | 88.8%          | 90.7%           | 67.7%<br>79.2% | 85.2%           | 91.3%           | 88.6%           | 89.4%            |     | 86.0%     | 84.0%          | 81.4%          |
| Acute Care - "Would Recommend"                                       | >91.8%                                 | 90.9%           | 94.4%     |                |                 | 87.5%          | 91.7%           |                | 85.0%           | 97.2%           | 95.0%           | 94.6%            | -   | 90.6%     | 91.8%          | 84.1%          |
| OB - "Would Recommend"                                               | >93.6%                                 | 99.0%<br>100.0% | 100.0%    | 97.7%<br>97.2% | 100.0%<br>97.7% | 88.9%<br>94.4% | 100.0%<br>95.3% | 98.5%          | 100.0%<br>91.4% | 100.0%<br>95.2% | 100.0%<br>97.2% | 100.0%<br>100.0% |     | 96.4%     | 93.6%<br>96.6% | 92.3%<br>89.8% |
| Outpatient Surgery - "Would Recommend"<br>Clinic - "Would Recommend" | >96.6%                                 | 92.8%           | 97.5%     | 97.2%          | 97.7%           | 94.4%          | 95.3%           | 98.5%          | 91.4%           | 95.2%           | 97.2%           | 93.5%            |     | 96.2%     | 96.6%          | 89.8%          |
| Outpatient - "Would Recommend"                                       | >91.0%                                 | 92.8%           | 97.5%     | 91.7%          | 97.6%           | 91.8%          | 94.3%           | 94.5%          | 90.6%           | 92.5%           | 92.6%           | 95.5%            |     | 95.0%     | 91.0%          | 87.3%          |
| Composite Score                                                      | >92.9%                                 | 95.7%           | 95.2%     | 94.4%          | 94.1%           | 93.8%          | 93.7%           | 93.2%          | 94.0%           | 92.7%           | 93.2%           | 93.3%            |     | 93.3%     | 92.9%          | N/A            |
| Medical Staff Development                                            | > 52.570                               | 55.770          | 55.270    | 54.470         | 54.170          | 55.676         | 55.776          | 55.270         | 54.070          | 52.770          | 55.270          | 55.570           |     | 55.570    | 52.570         | N/A            |
| Medical Staff Turnover                                               | <10%                                   | 0%              | 0%        | 0%             | 0%              | 0%             | 4%              | 0%             | 1%              | 0%              | 0%              | 0%               |     | 5%        | 12%            | 0.2%           |
| Prosser Specialty Clinic Visits                                      | 1,352                                  | 1,386           | 1,429     | 1,617          | 1,428           | 1.366          | 1,422           |                | 1.681           | 1,365           | 1.504           | 1.548            |     | 1,456     | 1,318          | 954            |
| Benton City Clinic Visits                                            | 868                                    | 775             | 650       | 822            | 657             | 870            | 730             |                | 899             | 881             | 909             | 889              |     | 800       | 732            | 837            |
| Prosser RHC Clinic Visits                                            | 1,291                                  | 1,063           | 1,111     | 1,206          | 1,106           | 1,211          | 1,122           | 1,152          | 1,398           | 1,138           | 1,213           | 1,136            |     | 1,169     | 1,227          | 1,226          |
| Grandview Clinic Visits                                              | 969                                    | 1,055           | 833       | 1,021          | 873             | 986            | 960             | 904            | 1,065           | 1,107           | 1,001           | 898              |     | 973       | 778            | 589            |
| Women's Health Center                                                | 679                                    | 508             | 600       | 660            | 533             | 611            | 708             | 554            | 648             | 569             | 584             | 589              |     | 597       | 602            | 601            |
| *# of Active Medical Staff                                           | >51                                    | 52              | 53        | 53             | 54              | 55             | 54              | 55             | 54              | 54              | 55              | 55               |     | 54        | 51             | 45             |
| Employee Development                                                 |                                        |                 |           |                |                 |                |                 |                |                 |                 |                 |                  |     |           |                |                |
| 403(B) Participation Rate                                            | >98%                                   | 98%             | 98%       | 98%            | 98%             | 98%            | 98%             | 98%            | 99%             | 99%             | 99%             | 99%              |     | 98%       | 98%            | 46%            |
| Average Recruitment Time (days)                                      | <21                                    | 19              | 26        | 40             | 11              | 15             | 19              |                | 17.5            | 19              | 15              |                  |     | 20        | 21             | 32             |
| # of Open Positions (Vacancies)                                      | <23                                    | 32              | 28        |                | 31              |                |                 |                |                 | 24              | 21              |                  |     | 32        | 32             | 29             |
| Hours of Overtime - Overtime/Total Hours Worked                      | <4.5%                                  | 6.8%            | 5.3%      | 4.9%           | 6.0%            | 6.3%           | 6.1%            | 8.2%           | 7.1%            | 7.1%            | 6.4%            | 5.7%             |     | 6.4%      | 6.1%           | 5.9%           |
| Agency - Cost/Total Labor                                            | <7.7%                                  | 6.2%            | 10.6%     | 6.9%           | 6.9%            | 5.7%           | 7.9%            | 7.7%           | 10.5%           | 8.9%            | 10.3%           | 9.1%             |     | 8.2%      | 7.7%           | 7.6%           |
| Turnover Rate                                                        | <0.6%                                  | 0.6%            | 1.2%      | 0.9%           | 0.9%            | 0.9%           | 1.2%            | 0.6%           | 0.0%            | 0.6%            | 0.0%            | 1.1%             |     | 0.7%      | 0.9%           | 0.6%           |
| Timely Evaluations                                                   | >71.8%                                 | 95.1%           | 85.0%     | 84.2%          | 93.0%           | 79.0%          | 80.0%           | 81.0%          | 78.0%           | 91.0%           | 90.2%           | 100.0%           |     | 87.0%     | 71.8%          | 70.2%          |
| Education Hours/FTE                                                  | >2.15                                  | 0.64            | 1.33      | 1.39           | 0.95            | 0.68           | 0.75            | 0.44           | 1.05            | 1.68            | 1.22            | 2.26             |     | 1.13      | 1.05           | 1.22           |
| New Hire (Tenure) < 1 year                                           | <10%                                   | 0.6%            | 0.6%      | 0%             | 0.6%            | 0.3%           | 0.3%            |                |                 | 0.3%            | 0.8%            | 0.8%             |     | 0.5%      | 10%            | 0%             |
| * Lost Workdays due to On-the-Job Injuries                           | <10.25                                 | 11              | 7         | 7              | 0               | 0              | 6.3             | 13             | 15              | 8               | 12              | 1                |     | 7         | 19.49          | 10.25          |
| Quality                                                              | 10.0%                                  | 2.0%            | 4 50/     | 0.0%           | 2.20/           | 2.0%           | 2.0%            | 2.0%           | E 40/           | 4.40/           | 2.0%            | 2.5%             |     | 2.0%      | 4.40/          | 0.0%           |
| ED Encounters - Left Without Being Seen<br>*Falls with Iniury        | <0.8%                                  | 2.0%            | 1.5%      | 0.9%           | 2.3%            | 3.0%           | 3.9%            | 2.9%           | 5.1%            | 4.4%            | 3.0%            | 3.6%             |     | 3.0%      | 1.4%           | 0.8%           |
| Healthcare Associated Infection Rate per 100 Inpatient Days          | <0.1%                                  | 0.00%           | 0.00%     | 0.00%          | 0.00%           | 0.00%          | 0.00%           | -              | 0.00%           | 0.00%           | 0.00%           | 0.00%            |     | 0.00%     | 0.0%           | 0.3%           |
| All-Cause Unplanned Readmissions within 30 Days                      | <0.1%                                  | 10.6%           | 2.7%      | 4.9%           | 3.7%            | 5.5%           | 9.1%            |                | 6.5%            | 8.1%            | 3.9%            | 5.0%             |     | 6.0%      | 0.0%<br>6.1%   | 3.8%           |
| Diabetes Management - Outpatient A1C>9 or missing result             | <21.88%                                | 22.40%          | 24.19%    | 24.53%         | 21.32%          | 22.32%         | 23.35%          | 26.83%         | 22.76%          | 20.98%          | 17.80%          | 17.13%           |     | 22.15%    | 21.88%         | 27.61%         |
| Services                                                             | ~21.00%                                | 22.4070         | 24.1370   | 24.3370        | 21.32/0         | 22.32/0        | 23.3370         | 20.8370        | 22.70%          | 20.3870         | 17.80%          | 17.1370          |     | 22.1370   | 21.00/0        | 27.01/0        |
| ED Visits                                                            | 1.083                                  | 1,287           | 949       | 1.138          | 1,246           | 1,448          | 1.419           | 1,384          | 1,375           | 1,501           | 1,492           | 1.668            |     | 1,355     | 1.105          | 805            |
| Inpatient Admissions                                                 | 96                                     | 123             | 98        | 115            | 102             | 89             | 120             | 121            | 123             | 96              | 94              | 119              |     | 109       | 116            | 83             |
| OB Deliveries                                                        | 50                                     | 47              | 41        | 61             | 46              | 41             | 50              | 57             | 55              | 42              | 49              | 44               |     | 48        | 49             | 41             |
| Surgeries and Endoscopies                                            | 187                                    | 162             | 170       | 268            | 274             | 288            | 337             | 284            | 331             | 301             | 294             | 318              |     | 275       | 179            | 101            |
| Diagnostic Imaging Procedures                                        | 2,851                                  | 2,462           | 2,619     | 3,134          | 2,915           | 2,981          | 3,091           | 2,691          | 3,125           | 3,317           | 3,391           | 3,177            |     | 2,991     | 2,992          | 2,280          |
| Lab Procedures                                                       | 14,000                                 | 14,139          | 13,806    | 14,818         | 13,359          | 15,075         | 14,738          | 13,972         | 16,271          | 14,778          | 16,116          | 19,201           |     | 15,116    | 14,327         | 11,768         |
| Adjusted Patient Days                                                | 1,900                                  | 1,627           | 1,819     | 2,016          | 1,838           | 2,127          | 2,461           | 2,502          | 2,545           | 2,500           | 2,180           | 2,281            |     | 2,172     | 1,697          | 1,393          |
| Therapy Visits                                                       | 1,651                                  | 1,225           | 1,391     | 1,542          | 1,339           | 1,420          | 1,701           | 1,540          | 1,817           | 1,448           | 1,517           | 1,410            |     | 1,486     | 1,453          | 1,314          |
| Outpatient Special Procedures Visits                                 | 325                                    | 241             | 221       | 332            | 249             | 277            | 306             | 364            | 389             | 418             | 433             | 497              |     | 339       | 324            | 247            |
| Financial Performance                                                |                                        |                 |           |                |                 |                |                 |                |                 |                 |                 |                  |     |           |                |                |
| Net Days in Accounts Receivable                                      | 50                                     | 55              | 58        | 55             | 56              | 55             | 55              | 55             | 55              | 55              | 53              |                  |     | 53        | 51             | 63             |
| *Total Margin                                                        | 6.90%                                  | 5.2%            | 13.6%     | 13.3%          | 11.2%           | 5.2%           | 16.8%           | 7.4%           | 23.6%           | 8.4%            | 11.2%           | 12.8%            |     | 12.0%     | 18.40%         | 4.50%          |
| Net Operating Revenue/FTE                                            | \$ 19,431                              | \$ 17,959       | \$ 18,695 | \$ 21,800      | \$ 19,651       | \$ 20,465      | \$ 21,737       | \$ 18,317      | \$ 23,184       | \$ 22,020       | \$ 19,920       | \$ 19,877        |     | \$ 20,330 | \$ 20,682      | \$ 17,191      |
| Labor as % of net Revenue                                            | 56.30%                                 | 63.18%          | 52.36%    | 48.39%         | 62.85%          | 60.40%         | 50.97%          | 59.42%         | 45.01%          | 56.04%          | 54.56%          | 50.56%           |     | 54.89%    | 57.00%         | 61.30%         |
| Operating Expense/FTE                                                | \$ 18,177                              | \$ 17,959       | \$ 16,155 | \$ 17,591      | \$ 17,598       | \$ 19,469      | \$ 17,756       | 1 1            | \$ 17,873       | \$ 19,609       | \$ 17,866       | \$ 17,461        |     | \$ 17,857 | \$ 16,940      | \$ 15,891      |
| *Days Cash on Hand                                                   | 109                                    | 142             | 150       | 154            | 150             | 148            | 152             | 154            | 161             | 163             | 163             | 167              |     | 163       | 155            | 183            |
| Commercial %                                                         | 28.60%                                 | 29.90%          | 30.90%    | 31.80%         | 31.70%          | 31.40%         | 31.60%          | 31.60%         | 31.30%          | 31.70%          | 31.60%          | 31.60%           |     | 31.60%    | 29.00%         | 29.00%         |
| Total Labor Expense/Total Expense                                    | 60.20%                                 | 60.73%          | 60.33%    | 59.41%         | 62.99%          | 62.87%         | 60.43%          | 62.50%         | 58.03%          | 62.86%          | 60.68%          | 57.46%           |     | 60.75%    | 61.00%         | 61.30%         |

| Green at or above Goal                      |
|---------------------------------------------|
| Yellow within 10% of Goal                   |
| Red More than 10% below Goal                |
| *Cumulative Total - goal is year end number |