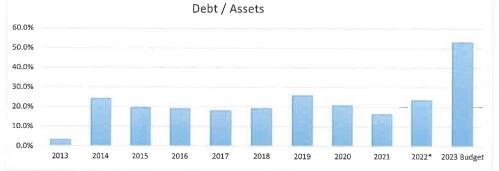

-----|-------|-------|-------|-------|-------|-------|--------|
| Hospital Gross Revenue by Payor | 2017  | 2018  | 2019  | 2020  | 2021  | 2022  | Budget |
| Medicare                        | 33.3% | 31.4% | 31.5% | 29.7% | 32.2% | 31.6% | 30.9%  |
| Medicaid                        | 32.1% | 32.3% | 31.8% | 32.1% | 30.8% | 30.7% | 32.1%  |
| Insurance                       | 26.7% | 28.2% | 28.6% | 29.0% | 29.3% | 31.6% | 28.6%  |
| Self Pay                        | 8.0%  | 8.1%  | 8.1%  | 9.2%  | 7.7%  | 6.0%  | 8.5%   |
| Total                           | 100%  | 100%  | 100%  | 100%  | 100%  | 100%  | 100%   |
| *Annualized                     |       |       |       |       |       |       |        |























































.



Financial Trends cont'd







- Employees
- Medical Staff
- Quality
- Services
- Financial Stewardship



Mission: To improve the health of our community.

\* Accountability

- \* Service
- \* Promote Teamwork
- \* Integrity
- Respect Excellence



|                                                                |                                                                                                                |                                                                                                 | 2023                                                                                                                                             | xempt G