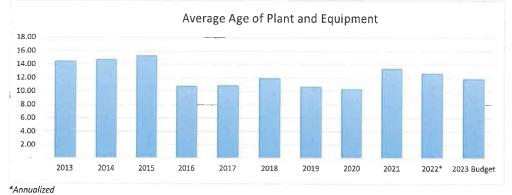

---|-------|-------|-------|-------|-------|-------|--------|
| Hospital Gross Revenue by Payor | 2017  | 2018  | 2019  | 2020  | 2021  | 2022  | Budget |
| Medicare                        | 33.3% | 31.4% | 31.5% | 29.7% | 32.2% | 31.6% | 30.9%  |
| Medicaid                        | 32.1% | 32.3% | 31.8% | 32.1% | 30.8% | 30.7% | 32.1%  |
| Insurance                       | 26.7% | 28.2% | 28.6% | 29.0% | 29.3% | 31.6% | 28.6%  |
| Self Pay                        | 8.0%  | 8.1%  | 8.1%  | 9.2%  | 7.7%  | 6.0%  | 8.5%   |
| Total                           | 100%  | 100%  | 100%  | 100%  | 100%  | 100%  | 100%   |
| *Annualized                     |       |       |       |       |       |       |        |























































.



Financial Trends cont'd







- Employees
- Medical Staff
- Quality
- Services
- Financial Stewardship



Mission: To improve the health of our community.

\* Accountability

- \* Service
- \* Promote Teamwork
- \* Integrity
- Respect Excellence



|                                                                |                                                                                                                |                                                                                                 | 2023                                                                                                                                             | xempt G