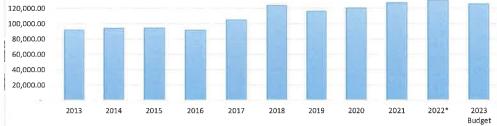

|
|---------------------------------|-------|-------|-------|-------|-------|-------|--------|
| Hospital Gross Revenue by Payor | 2017  | 2018  | 2019  | 2020  | 2021  | 2022  | Budget |
| Medicare                        | 33.3% | 31.4% | 31.5% | 29.7% | 32.2% | 31.6% | 30.9%  |
| Medicaid                        | 32.1% | 32.3% | 31.8% | 32.1% | 30.8% | 30.7% | 32.1%  |
| Insurance                       | 26.7% | 28.2% | 28.6% | 29.0% | 29.3% | 31.6% | 28.6%  |
| Self Pay                        | 8.0%  | 8.1%  | 8.1%  | 9.2%  | 7.7%  | 6.0%  | 8.5%   |
| Total                           | 100%  | 100%  | 100%  | 100%  | 100%  | 100%  | 100%   |
| *Annualized                     |       |       |       |       |       |       |        |























































.



Financial Trends cont'd







- Employees
- Medical Staff
- Quality
- Services
- Financial Stewardship



Mission: To improve the health of our community.

\* Accountability

- \* Service
- \* Promote Teamwork
- \* Integrity
- Respect Excellence



|                                                                |                                                                                                                |                                                                                                 | 2023                                                                                                                                             | xempt G