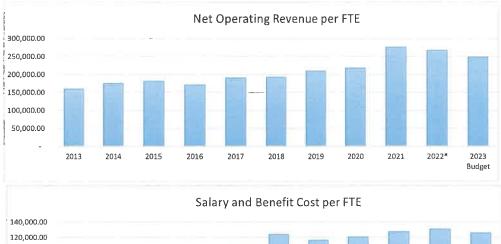

|
|---------------------------------|-------|-------|-------|-------|-------|-------|--------|
| Hospital Gross Revenue by Payor | 2017  | 2018  | 2019  | 2020  | 2021  | 2022  | Budget |
| Medicare                        | 33.3% | 31.4% | 31.5% | 29.7% | 32.2% | 31.6% | 30.9%  |
| Medicaid                        | 32.1% | 32.3% | 31.8% | 32.1% | 30.8% | 30.7% | 32.1%  |
| Insurance                       | 26.7% | 28.2% | 28.6% | 29.0% | 29.3% | 31.6% | 28.6%  |
| Self Pay                        | 8.0%  | 8.1%  | 8.1%  | 9.2%  | 7.7%  | 6.0%  | 8.5%   |
| Total                           | 100%  | 100%  | 100%  | 100%  | 100%  | 100%  | 100%   |
| *Annualized                     |       |       |       |       |       |       |        |























































.



Financial Trends cont'd







- Employees
- Medical Staff
- Quality
- Services
- Financial Stewardship



Mission: To improve the health of our community.

\* Accountability

- \* Service
- \* Promote Teamwork
- \* Integrity
- Respect Excellence



|                                                                |                                                                                                                |                                                                                                 | 2023                                                                                                                                             | xempt G