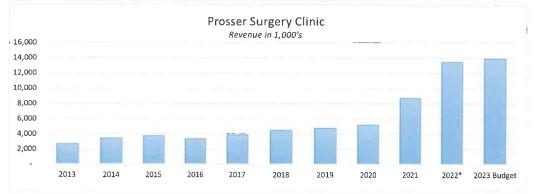

| 2022   |
|---------------------------------|-------|-------|-------|-------|-------|-------|--------|
| Hospital Gross Revenue by Payor | 2017  | 2018  | 2019  | 2020  | 2021  | 2022  | Budget |
| Medicare                        | 33.3% | 31.4% | 31.5% | 29.7% | 32.2% | 31.6% | 30.9%  |
| Medicaid                        | 32.1% | 32.3% | 31.8% | 32.1% | 30.8% | 30.7% | 32.1%  |
| Insurance                       | 26.7% | 28.2% | 28.6% | 29.0% | 29.3% | 31.6% | 28.6%  |
| Self Pay                        | 8.0%  | 8.1%  | 8.1%  | 9.2%  | 7.7%  | 6.0%  | 8.5%   |
| Total                           | 100%  | 100%  | 100%  | 100%  | 100%  | 100%  | 100%   |
| *Annualized                     |       |       |       |       |       |       |        |























































.



Financial Trends cont'd







- Employees
- Medical Staff
- Quality
- Services
- Financial Stewardship



Mission: To improve the health of our community.

\* Accountability

- \* Service
- \* Promote Teamwork
- \* Integrity
- Respect Excellence



|                                                                |                                                                                                                |                                                                                                 | 2023                                                                                                                                             | xempt G