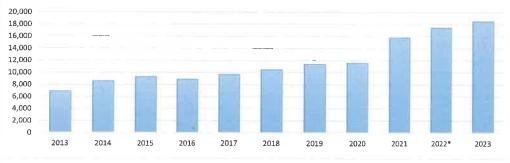

|       |       |       | 2022   |
|---------------------------------|-------|-------|-------|-------|-------|-------|--------|
| Hospital Gross Revenue by Payor | 2017  | 2018  | 2019  | 2020  | 2021  | 2022  | Budget |
| Medicare                        | 33.3% | 31.4% | 31.5% | 29.7% | 32.2% | 31.6% | 30.9%  |
| Medicaid                        | 32.1% | 32.3% | 31.8% | 32.1% | 30.8% | 30.7% | 32.1%  |
| Insurance                       | 26.7% | 28.2% | 28.6% | 29.0% | 29.3% | 31.6% | 28.6%  |
| Self Pay                        | 8.0%  | 8.1%  | 8.1%  | 9.2%  | 7.7%  | 6.0%  | 8.5%   |
| Total                           | 100%  | 100%  | 100%  | 100%  | 100%  | 100%  | 100%   |
| *Annualized                     |       |       |       |       |       |       |        |























































.



Financial Trends cont'd







- Employees
- Medical Staff
- Quality
- Services
- Financial Stewardship



Mission: To improve the health of our community.

\* Accountability

- \* Service
- \* Promote Teamwork
- \* Integrity
- Respect Excellence



|                                                                |                                                                                                                |                                                                                                 | 2023                                                                                                                                             | xempt G