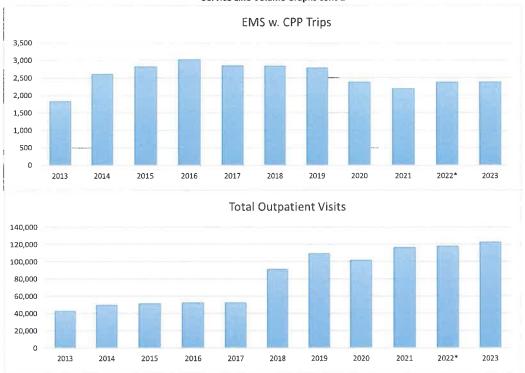

|       |       | 2022   |
|---------------------------------|-------|-------|-------|-------|-------|-------|--------|
| Hospital Gross Revenue by Payor | 2017  | 2018  | 2019  | 2020  | 2021  | 2022  | Budget |
| Medicare                        | 33.3% | 31.4% | 31.5% | 29.7% | 32.2% | 31.6% | 30.9%  |
| Medicaid                        | 32.1% | 32.3% | 31.8% | 32.1% | 30.8% | 30.7% | 32.1%  |
| Insurance                       | 26.7% | 28.2% | 28.6% | 29.0% | 29.3% | 31.6% | 28.6%  |
| Self Pay                        | 8.0%  | 8.1%  | 8.1%  | 9.2%  | 7.7%  | 6.0%  | 8.5%   |
| Total                           | 100%  | 100%  | 100%  | 100%  | 100%  | 100%  | 100%   |
| *Annualized                     |       |       |       |       |       |       |        |























































.



Financial Trends cont'd







- Employees
- Medical Staff
- Quality
- Services
- Financial Stewardship



Mission: To improve the health of our community.

\* Accountability

- \* Service
- \* Promote Teamwork
- \* Integrity
- Respect Excellence



|                                                                |                                                                                                                |                                                                                                 | 2023                                                                                                                                             | xempt G