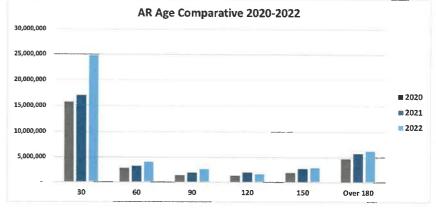

| 16,812,980 | 19,455,887 | 23,319,876 | 34,107,637 | 36,813,211 | 8%       |
| June      | 15,446,995 | 16,291,895 | 21,223,053 | 25,197,275 | 33,577,529 | 37,192,042 | 11%      |
| July      | 15,918,959 | 15,979,415 | 20,206,074 | 25,943,825 | 33,378,224 | 38,080,535 | 14%      |
| August    | 17,412,422 | 16,633,907 | 20,028,246 | 26,144,421 | 34,777,364 | 40,568,933 | 17%      |
| September | 17,547,651 | 17,129,789 | 23,681,156 | 25,640,562 | 33,643,597 | 39,883,272 | 19%      |
| October   | 15,948,473 | 16,950,256 | 25,724,222 | 26,432,788 | 31,514,355 | 40,551,941 | 29%      |
| November  | 16,292,336 | 17,374,013 | 25,655,024 | 27,852,474 | 32,541,479 | 42,090,356 | 29%      |
| December  | 16,777,361 | 17,137,550 | 25,486,600 | 27,102,309 | 31,324,657 |            |          |



|      | AR         | Age Balance | e         |            |           |           |
|------|------------|-------------|-----------|------------|-----------|-----------|
|      | <u>30</u>  | 60          | 90        | <u>120</u> | 150       | Over 180  |
| 2016 | 6,520,093  | 1,617,498   | 980,460   | 661,863    | 1,036,945 | 2,972,389 |
| 2017 | 7,395,478  | 2,232,801   | 1,214,281 | 809,589    | 1,345,070 | 3,295,117 |
| 2018 | 11,087,380 | 1,828,183   | 1,102,758 | 623,406    | 885,033   | 1,847,253 |
| 2019 | 14,436,537 | 3,005,610   | 1,759,420 | 1,036,724  | 1,960,955 | 3,455,779 |
| 2020 | 15,734,042 | 2,824,337   | 1,390,770 | 1,324,068  | 1,889,868 | 4,699,389 |
| 2021 | 17,016,597 | 3,238,113   | 1,892,738 | 1,968,447  | 2,695,963 | 5,729,621 |
| 2022 | 24,741,568 | 4,015,397