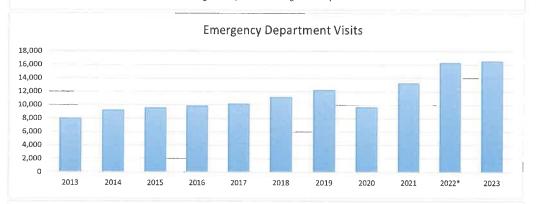

|       |       |       |       | 2022   |
|---------------------------------|-------|-------|-------|-------|-------|-------|--------|
| Hospital Gross Revenue by Payor | 2017  | 2018  | 2019  | 2020  | 2021  | 2022  | Budget |
| Medicare                        | 33.3% | 31.4% | 31.5% | 29.7% | 32.2% | 31.6% | 30.9%  |
| Medicaid                        | 32.1% | 32.3% | 31.8% | 32.1% | 30.8% | 30.7% | 32.1%  |
| Insurance                       | 26.7% | 28.2% | 28.6% | 29.0% | 29.3% | 31.6% | 28.6%  |
| Self Pay                        | 8.0%  | 8.1%  | 8.1%  | 9.2%  | 7.7%  | 6.0%  | 8.5%   |
| Total                           | 100%  | 100%  | 100%  | 100%  | 100%  | 100%  | 100%   |
| *Annualized                     |       |       |       |       |       |       |        |























































.



Financial Trends cont'd







- Employees
- Medical Staff
- Quality
- Services
- Financial Stewardship



Mission: To improve the health of our community.

\* Accountability

- \* Service
- \* Promote Teamwork
- \* Integrity
- Respect Excellence



|                                                                |                                                                                                                |                                                                                                 | 2023                                                                                                                                             | xempt G