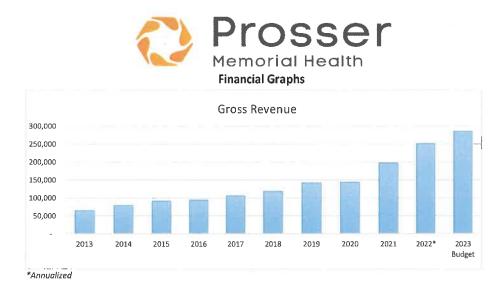

| 2022   |
|---------------------------------|-------|-------|-------|-------|-------|-------|--------|
| Hospital Gross Revenue by Payor | 2017  | 2018  | 2019  | 2020  | 2021  | 2022  | Budget |
| Medicare                        | 33.3% | 31.4% | 31.5% | 29.7% | 32.2% | 31.6% | 30.9%  |
| Medicaid                        | 32.1% | 32.3% | 31.8% | 32.1% | 30.8% | 30.7% | 32.1%  |
| Insurance                       | 26.7% | 28.2% | 28.6% | 29.0% | 29.3% | 31.6% | 28.6%  |
| Self Pay                        | 8.0%  | 8.1%  | 8.1%  | 9.2%  | 7.7%  | 6.0%  | 8.5%   |
| Total                           | 100%  | 100%  | 100%  | 100%  | 100%  | 100%  | 100%   |
| *Annualized                     |       |       |       |       |       |       |        |























































.



Financial Trends cont'd







- Employees
- Medical Staff
- Quality
- Services
- Financial Stewardship



Mission: To improve the health of our community.

\* Accountability

- \* Service
- \* Promote Teamwork
- \* Integrity
- Respect Excellence



|                                                                |                                                                                                                |                                                                                                 | 2023                                                                                                                                             | xempt G