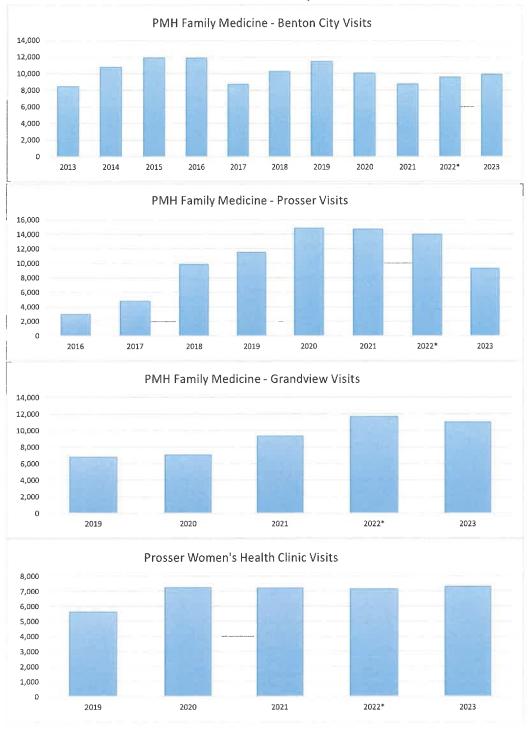

|       |       |       | 2022   |
|---------------------------------|-------|-------|-------|-------|-------|-------|--------|
| Hospital Gross Revenue by Payor | 2017  | 2018  | 2019  | 2020  | 2021  | 2022  | Budget |
| Medicare                        | 33.3% | 31.4% | 31.5% | 29.7% | 32.2% | 31.6% | 30.9%  |
| Medicaid                        | 32.1% | 32.3% | 31.8% | 32.1% | 30.8% | 30.7% | 32.1%  |
| Insurance                       | 26.7% | 28.2% | 28.6% | 29.0% | 29.3% | 31.6% | 28.6%  |
| Self Pay                        | 8.0%  | 8.1%  | 8.1%  | 9.2%  | 7.7%  | 6.0%  | 8.5%   |
| Total                           | 100%  | 100%  | 100%  | 100%  | 100%  | 100%  | 100%   |
| *Annualized                     |       |       |       |       |       |       |        |























































.



Financial Trends cont'd







- Employees
- Medical Staff
- Quality
- Services
- Financial Stewardship



Mission: To improve the health of our community.

\* Accountability

- \* Service
- \* Promote Teamwork
- \* Integrity
- Respect Excellence



|                                                                |                                                                                                                |                                                                                                 | 2023                                                                                                                                             | xempt G