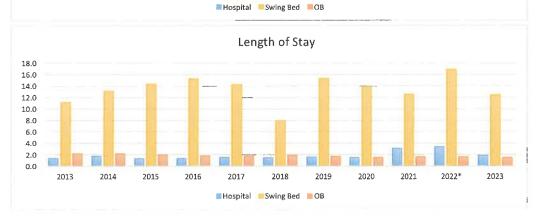

| Green at or above Goal (4)       |  |
|----------------------------------|--|
| Yellow within 10% of Goal (2)    |  |
| Red More than 10% below Goal (0) |  |
| Red More than 10% below Goal (0) |  |

| Prosser<br>Memorial Health                                           | <b>2022 - Strategic Plan Scorecard</b> |                 |           |                |                 |                |                 |                |                 |                 |                 |                  |     |           |                |                |
|----------------------------------------------------------------------|----------------------------------------|-----------------|-----------|----------------|-----------------|----------------|-----------------|----------------|-----------------|-----------------|-----------------|------------------|-----|-----------|----------------|----------------|
| Major Goal Areas & Indicators                                        | 2022 Goal                              | Jan             | Feb       | March          | April           | May            | June            | July           | Aug             | Sept            | Oct             | Nov              | Dec | 2022 YTD  | 2021 Avg       | 2020 Avg       |
| Patient Loyalty                                                      |                                        |                 |           |                |                 |                |                 |                |                 |                 |                 |                  |     |           |                |                |
| IP - "Would Recommend"                                               | >93.1%                                 | 94.8%           | 92.4%     | 91.7%          | 92.9%           | 90.5%          | 96.4%           | 79.2%          | 90.8%           | 90.3%           | 95.3%           | 95.7%            |     | 92.0%     | 93.1%          | 87.9%          |
| ED - "Would Recommend"                                               | >84.0%                                 | 83.9%           | 81.7%     | 76.4%          | 88.0%<br>94.4%  | 88.8%          | 90.7%           | 67.7%<br>79.2% | 85.2%           | 91.3%           | 88.6%           | 89.4%            |     | 86.0%     | 84.0%          | 81.4%          |
| Acute Care - "Would Recommend"                                       | >91.8%                                 | 90.9%           | 94.4%     |                |                 | 87.5%          | 91.7%           |                | 85.0%           | 97.2%           | 95.0%           | 94.6%            | -   | 90.6%     | 91.8%          | 84.1%          |
| OB - "Would Recommend"                                               | >93.6%                                 | 99.0%<br>100.0% | 100.0%    | 97.7%<br>97.2% | 100.0%<br>97.7% | 88.9%<br>94.4% | 100.0%<br>95.3% | 98.5%          | 100.0%<br>91.4% | 100.0%<br>95.2% | 100.0%<br>97.2% | 100.0%<br>100.0% |     | 96.4%     | 93.6%<br>96.6% | 92.3%<br>89.8% |
| Outpatient Surgery - "Would Recommend"<br>Clinic - "Would Recommend" | >96.6%                                 | 92.8%           | 97.5%     | 97.2%          | 97.7%           | 94.4%          | 95.3%           | 98.5%          | 91.4%           | 95.2%           | 97.2%           | 93.5%            |     | 96.2%     | 96.6%          | 89.8%          |
| Outpatient - "Would Recommend"                                       | >91.0%                                 | 92.8%           | 97.5%     | 91.7%          | 97.6%           | 91.8%          | 94.3%           | 94.5%          | 90.6%           | 92.5%           | 92.6%           | 95.5%            |     | 95.0%     | 91.0%          | 87.3%          |
| Composite Score                                                      | >92.9%                                 | 95.7%           | 95.2%     | 94.4%          | 94.1%           | 93.8%          | 93.7%           | 93.2%          | 94.0%           | 92.7%           | 93.2%           | 93.3%            |     | 93.3%     | 92.9%          | N/A            |
| Medical Staff Development                                            | > 52.570                               | 55.770          | 55.270    | 54.470         | 54.170          | 55.676         | 55.776          | 55.270         | 54.070          | 52.770          | 55.270          | 55.570           |     | 55.570    | 52.570         | N/A            |
| Medical Staff Turnover                                               | <10%                                   | 0%              | 0%        | 0%             | 0%              | 0%             | 4%              | 0%             | 1%              | 0%              | 0%              | 0%               |     | 5%        | 12%            | 0.2%           |
| Prosser Specialty Clinic Visits                                      | 1,352                                  | 1,386           | 1,429     | 1,617          | 1,428           | 1.366          | 1,422           |                | 1.681           | 1,365           | 1.504           | 1.548            |     | 1,456     | 1,318          | 954            |
| Benton City Clinic Visits                                            | 868                                    | 775             | 650       | 822            | 657             | 870            | 730             |                | 899             | 881             | 909             | 889              |     | 800       | 732            | 837            |
| Prosser RHC Clinic Visits                                            | 1,291                                  | 1,063           | 1,111     | 1,206          | 1,106           | 1,211          | 1,122           | 1,152          | 1,398           | 1,138           | 1,213           | 1,136            |     | 1,169     | 1,227          | 1,226          |
| Grandview Clinic Visits                                              | 969                                    | 1,055           | 833       | 1,021          | 873             | 986            | 960             | 904            | 1,065           | 1,107           | 1,001           | 898              |     | 973       | 778            | 589            |
| Women's Health Center                                                | 679                                    | 508             | 600       | 660            | 533             | 611            | 708             | 554            | 648             | 569             | 584             | 589              |     | 597       | 602            | 601            |
| *# of Active Medical Staff                                           | >51                                    | 52              | 53        | 53             | 54              | 55             | 54              | 55             | 54              | 54              | 55              | 55               |     | 54        | 51             | 45             |
| Employee Development                                                 |                                        |                 |           |                |                 |                |                 |                |                 |                 |                 |                  |     |           |                |                |
| 403(B) Participation Rate                                            | >98%                                   | 98%             | 98%       | 98%            | 98%             | 98%            | 98%             | 98%            | 99%             | 99%             | 99%             | 99%              |     | 98%       | 98%            | 46%            |
| Average Recruitment Time (days)                                      | <21                                    | 19              | 26        | 40             | 11              | 15             | 19              |                | 17.5            | 19              | 15              |                  |     | 20        | 21             | 32             |
| # of Open Positions (Vacancies)                                      | <23                                    | 32              | 28        |                | 31              |                |                 |                |                 | 24              | 21              |                  |     | 32        | 32             | 29             |
| Hours of Overtime - Overtime/Total Hours Worked                      | <4.5%                                  | 6.8%            | 5.3%      | 4.9%           | 6.0%            | 6.3%           | 6.1%            | 8.2%           | 7.1%            | 7.1%            | 6.4%            | 5.7%             |     | 6.4%      | 6.1%           | 5.9%           |
| Agency - Cost/Total Labor                                            | <7.7%                                  | 6.2%            | 10.6%     | 6.9%           | 6.9%            | 5.7%           | 7.9%            | 7.7%           | 10.5%           | 8.9%            | 10.3%           | 9.1%             |     | 8.2%      | 7.7%           | 7.6%           |
| Turnover Rate                                                        | <0.6%                                  | 0.6%            | 1.2%      | 0.9%           | 0.9%            | 0.9%           | 1.2%            | 0.6%           | 0.0%            | 0.6%            | 0.0%            | 1.1%             |     | 0.7%      | 0.9%           | 0.6%           |
| Timely Evaluations                                                   | >71.8%                                 | 95.1%           | 85.0%     | 84.2%          | 93.0%           | 79.0%          | 80.0%           | 81.0%          | 78.0%           | 91.0%           | 90.2%           | 100.0%           |     | 87.0%     | 71.8%          | 70.2%          |
| Education Hours/FTE                                                  | >2.15                                  | 0.64            | 1.33      | 1.39           | 0.95            | 0.68           | 0.75            | 0.44           | 1.05            | 1.68            | 1.22            | 2.26             |     | 1.13      | 1.05           | 1.22           |
| New Hire (Tenure) < 1 year                                           | <10%                                   | 0.6%            | 0.6%      | 0%             | 0.6%            | 0.3%           | 0.3%            |                |                 | 0.3%            | 0.8%            | 0.8%             |     | 0.5%      | 10%            | 0%             |
| * Lost Workdays due to On-the-Job Injuries                           | <10.25                                 | 11              | 7         | 7              | 0               | 0              | 6.3             | 13             | 15              | 8               | 12              | 1                |     | 7         | 19.49          | 10.25          |
| Quality                                                              | 10.0%                                  | 2.0%            | 4 50/     | 0.0%           | 2.20/           | 2.0%           | 2.0%            | 2.0%           | E 40/           | 4.40/           | 2.0%            | 2.5%             |     | 2.0%      | 4.40/          | 0.0%           |
| ED Encounters - Left Without Being Seen<br>*Falls with Iniury        | <0.8%                                  | 2.0%            | 1.5%      | 0.9%           | 2.3%            | 3.0%           | 3.9%            | 2.9%           | 5.1%            | 4.4%            | 3.0%            | 3.6%             |     | 3.0%      | 1.4%           | 0.8%           |
| Healthcare Associated Infection Rate per 100 Inpatient Days          | <0.1%                                  | 0.00%           | 0.00%     | 0.00%          | 0.00%           | 0.00%          | 0.00%           | -              | 0.00%           | 0.00%           | 0.00%           | 0.00%            |     | 0.00%     | 0.0%           | 0.3%           |
| All-Cause Unplanned Readmissions within 30 Days                      | <0.1%                                  | 10.6%           | 2.7%      | 4.9%           | 3.7%            | 5.5%           | 9.1%            |                | 6.5%            | 8.1%            | 3.9%            | 5.0%             |     | 6.0%      | 0.0%<br>6.1%   | 3.8%           |
| Diabetes Management - Outpatient A1C>9 or missing result             | <21.88%                                | 22.40%          | 24.19%    | 24.53%         | 21.32%          | 22.32%         | 23.35%          | 26.83%         | 22.76%          | 20.98%          | 17.80%          | 17.13%           |     | 22.15%    | 21.88%         | 27.61%         |
| Services                                                             | ~21.00%                                | 22.4070         | 24.1370   | 24.3370        | 21.32/0         | 22.32/0        | 23.3370         | 20.8370        | 22.70%          | 20.3870         | 17.80%          | 17.1370          |     | 22.1370   | 21.00/0        | 27.01/0        |
| ED Visits                                                            | 1.083                                  | 1,287           | 949       | 1.138          | 1,246           | 1,448          | 1.419           | 1,384          | 1,375           | 1,501           | 1,492           | 1.668            |     | 1,355     | 1.105          | 805            |
| Inpatient Admissions                                                 | 96                                     | 123             | 98        | 115            | 102             | 89             | 120             | 121            | 123             | 96              | 94              | 119              |     | 109       | 116            | 83             |
| OB Deliveries                                                        | 50                                     | 47              | 41        | 61             | 46              | 41             | 50              | 57             | 55              | 42              | 49              | 44               |     | 48        | 49             | 41             |
| Surgeries and Endoscopies                                            | 187                                    | 162             | 170       | 268            | 274             | 288            | 337             | 284            | 331             | 301             | 294             | 318              |     | 275       | 179            | 101            |
| Diagnostic Imaging Procedures                                        | 2,851                                  | 2,462           | 2,619     | 3,134          | 2,915           | 2,981          | 3,091           | 2,691          | 3,125           | 3,317           | 3,391           | 3,177            |     | 2,991     | 2,992          | 2,280          |
| Lab Procedures                                                       | 14,000                                 | 14,139          | 13,806    | 14,818         | 13,359          | 15,075         | 14,738          | 13,972         | 16,271          | 14,778          | 16,116          | 19,201           |     | 15,116    | 14,327         | 11,768         |
| Adjusted Patient Days                                                | 1,900                                  | 1,627           | 1,819     | 2,016          | 1,838           | 2,127          | 2,461           | 2,502          | 2,545           | 2,500           | 2,180           | 2,281            |     | 2,172     | 1,697          | 1,393          |
| Therapy Visits                                                       | 1,651                                  | 1,225           | 1,391     | 1,542          | 1,339           | 1,420          | 1,701           | 1,540          | 1,817           | 1,448           | 1,517           | 1,410            |     | 1,486     | 1,453          | 1,314          |
| Outpatient Special Procedures Visits                                 | 325                                    | 241             | 221       | 332            | 249             | 277            | 306             | 364            | 389             | 418             | 433             | 497              |     | 339       | 324            | 247            |
| Financial Performance                                                |                                        |                 |           |                |                 |                |                 |                |                 |                 |                 |                  |     |           |                |                |
| Net Days in Accounts Receivable                                      | 50                                     | 55              | 58        | 55             | 56              | 55             | 55              | 55             | 55              | 55              | 53              |                  |     | 53        | 51             | 63             |
| *Total Margin                                                        | 6.90%                                  | 5.2%            | 13.6%     | 13.3%          | 11.2%           | 5.2%           | 16.8%           | 7.4%           | 23.6%           | 8.4%            | 11.2%           | 12.8%            |     | 12.0%     | 18.40%         | 4.50%          |
| Net Operating Revenue/FTE                                            | \$ 19,431                              | \$ 17,959       | \$ 18,695 | \$ 21,800      | \$ 19,651       | \$ 20,465      | \$ 21,737       | \$ 18,317      | \$ 23,184       | \$ 22,020       | \$ 19,920       | \$ 19,877        |     | \$ 20,330 | \$ 20,682      | \$ 17,191      |
| Labor as % of net Revenue                                            | 56.30%                                 | 63.18%          | 52.36%    | 48.39%         | 62.85%          | 60.40%         | 50.97%          | 59.42%         | 45.01%          | 56.04%          | 54.56%          | 50.56%           |     | 54.89%    | 57.00%         | 61.30%         |
| Operating Expense/FTE                                                | \$ 18,177                              | \$ 17,959       | \$ 16,155 | \$ 17,591      | \$ 17,598       | \$ 19,469      | \$ 17,756       | 1 1            | \$ 17,873       | \$ 19,609       | \$ 17,866       | \$ 17,461        |     | \$ 17,857 | \$ 16,940      | \$ 15,891      |
| *Days Cash on Hand                                                   | 109                                    | 142             | 150       | 154            | 150             | 148            | 152             | 154            | 161             | 163             | 163             | 167              |     | 163       | 155            | 183            |
| Commercial %                                                         | 28.60%                                 | 29.90%          | 30.90%    | 31.80%         | 31.70%          | 31.40%         | 31.60%          | 31.60%         | 31.30%          | 31.70%          | 31.60%          | 31.60%           |     | 31.60%    | 29.00%         | 29.00%         |
| Total Labor Expense/Total Expense                                    | 60.20%                                 | 60.73%          | 60.33%    | 59.41%         | 62.99%          | 62.87%         | 60.43%          | 62.50%         | 58.03%          | 62.86%          | 60.68%          | 57.46%           |     | 60.75%    | 61.00%         | 61.30%         |