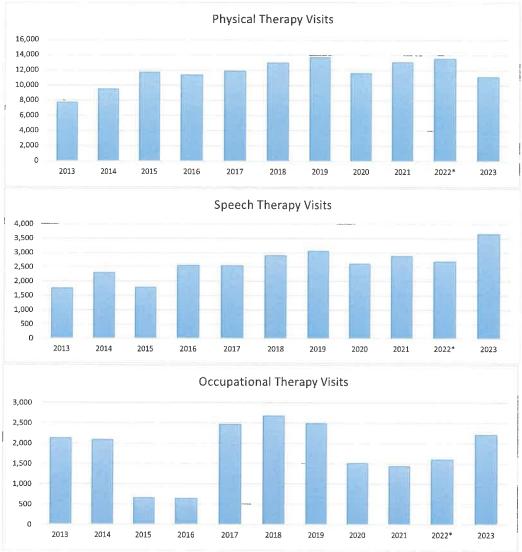

|       |       | 2022   |
|---------------------------------|-------|-------|-------|-------|-------|-------|--------|
| Hospital Gross Revenue by Payor | 2017  | 2018  | 2019  | 2020  | 2021  | 2022  | Budget |
| Medicare                        | 33.3% | 31.4% | 31.5% | 29.7% | 32.2% | 31.6% | 30.9%  |
| Medicaid                        | 32.1% | 32.3% | 31.8% | 32.1% | 30.8% | 30.7% | 32.1%  |
| Insurance                       | 26.7% | 28.2% | 28.6% | 29.0% | 29.3% | 31.6% | 28.6%  |
| Self Pay                        | 8.0%  | 8.1%  | 8.1%  | 9.2%  | 7.7%  | 6.0%  | 8.5%   |
| Total                           | 100%  | 100%  | 100%  | 100%  | 100%  | 100%  | 100%   |
| *Annualized                     |       |       |       |       |       |       |        |























































.



Financial Trends cont'd







- Employees
- Medical Staff
- Quality
- Services
- Financial Stewardship



Mission: To improve the health of our community.

\* Accountability

- \* Service
- \* Promote Teamwork
- \* Integrity
- Respect Excellence



|                                                                |                                                                                                                |                                                                                                 | 2023                                                                                                                                             | xempt G