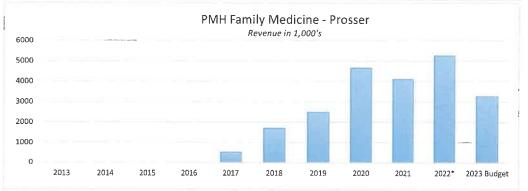

|       | 2022   |
|---------------------------------|-------|-------|-------|-------|-------|-------|--------|
| Hospital Gross Revenue by Payor | 2017  | 2018  | 2019  | 2020  | 2021  | 2022  | Budget |
| Medicare                        | 33.3% | 31.4% | 31.5% | 29.7% | 32.2% | 31.6% | 30.9%  |
| Medicaid                        | 32.1% | 32.3% | 31.8% | 32.1% | 30.8% | 30.7% | 32.1%  |
| Insurance                       | 26.7% | 28.2% | 28.6% | 29.0% | 29.3% | 31.6% | 28.6%  |
| Self Pay                        | 8.0%  | 8.1%  | 8.1%  | 9.2%  | 7.7%  | 6.0%  | 8.5%   |
| Total                           | 100%  | 100%  | 100%  | 100%  | 100%  | 100%  | 100%   |
| *Annualized                     |       |       |       |       |       |       |        |























































.



Financial Trends cont'd







- Employees
- Medical Staff
- Quality
- Services
- Financial Stewardship



Mission: To improve the health of our community.

\* Accountability

- \* Service
- \* Promote Teamwork
- \* Integrity
- Respect Excellence



|                                                                |                                                                                                                |                                                                                                 | 2023                                                                                                                                             | xempt G