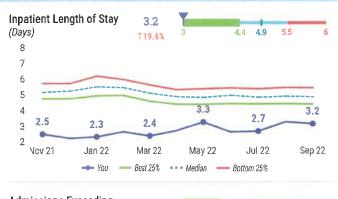

Brief: Inpatient Risk<br>of Falls          |
| Assignments from Imported<br>Nurse Staff Schedule         | Charge nurses can review the many factors that influence<br>staffing decisions—such as patient workload acuity and<br>expected transfers—and make their assignments, all in a<br>single place. | Configure the Nursing Assignment Wizard to<br>Streamline Patient Assignments                                |
| Deterioration Index                                       | Proactively treat clinical deterioration with guidance from risk<br>assessments that are updated when clinicians add to a<br>patient's chart.                                                  | Prerequisites: Predictive Analytics<br>Cognitive Computing Model Brief: Deterioration<br>Index              |

# Patient Throughput





#### Admissions Exceeding Expected Length of Stay

Expected is defined as the primary DRG Geometric Mean Length of Stay from CMS.

24%

30%

27%

34% 36%

42 / 117



VES(1) Use On-Demand Analytics for Length of Stay



ED Admissions Predicted in Advance: -

| 🔻 You 📕 Bottom 25%                                                                                                                                                      | 🔲 Middle 50% 📘 Median 📃 Best 25% 🔤 # Pe                                                                        | er Gro |
|-------------------------------------------------------------------------------------------------------------------------------------------------------------------------|--------------------------------------------------------------------------