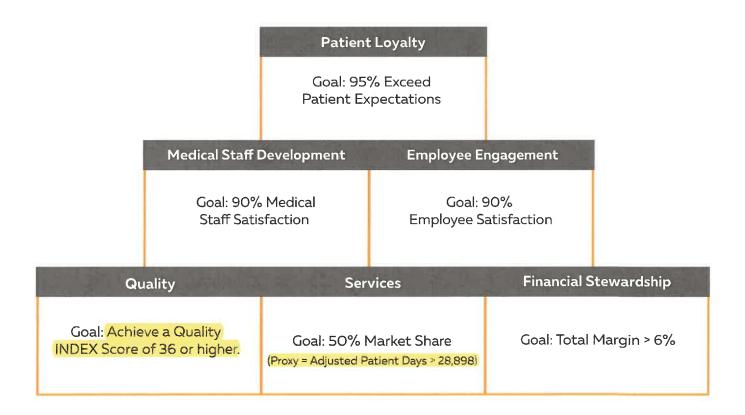

| Prosser<br>Memorial Health                                            |           | 2022 - Patient Care Scorecard |        |         |         |         |         |         |         |         |         |        |     |          |        |        |
|-----------------------------------------------------------------------|-----------|-------------------------------|--------|---------|---------|---------|---------|---------|---------|---------|---------|--------|-----|----------|--------|--------|
| Major Goal Areas & Indicators                                         | 2022 Goal | Jan                           | Feb    | March   | April   | May     | June    | July    | Aug     | Sept    | Oct     | Nov    | Dec | 2022 YTD | 2021   | 2020   |
| Quality                                                               |           |                               |        |         |         |         |         |         |         |         |         |        |     |          |        |        |
| Left Without Being Seen                                               | <0.80%    | 2.02%                         | 1.47%  | 0.88%   | 2.25%   | 2.97%   | 3.88%   | 2.89%   | 5.09%   | 4.40%   | 3.02%   | 3.60%  |     | 3.07%    | 1.47%  | 0.80%  |
| Median Admit Decision Time to ED Departure Time for Admitted Patients | <44 min   | 53                            | 56     | 51      | 51      | 45      | 51      | 53      | 63      | 53      | 52      | 58     |     | 53       | 60     | 70     |
| Median Time from ED Arrival to Departure for Discharged ED Patients   | <107 min  | 109                           | 115    | 114     | 114     | 110     | 134     | 128     | 128     | 143     | 131     | 136    |     | 124      | 117    | 128    |
| Severe Preeclamptic Mothers: Timely Treatment Rate                    | >90.00%   | 42.86%                        | 57.14% | 86.21%  | 60.00%  | 84.62%  | 90.91%  | 88.89%  | 100.00% | 66.67%  | 68.75%  | 66.67% |     | 70.00%   | N/A    | N/A    |
| All-Cause Unplanned 30 Day Inpatient Readmissions                     | <2.70%    | 10.61%                        | 2.74%  | 4.92%   | 3.77%   | 5.45%   | 9.09%   | 5.63%   | 6.45%   | 8.06%   | 3.85%   | 5.45%  |     | 5.96%    | 5.80%  | 3.80%  |
| Sepsis - Early Management Bundle                                      | >94.40%   | 100.00%                       | 0.00%  | 100.00% | 100.00% | 100.00% | 100.00% | 100.00% | 100.00% | 100.00% | 100.00% | N/A    |     | 96.55%   | 94.40% | 72.73% |
| Healthcare Associated Infection Rate per 100 Inpatient Days           | <0.07%    | 0.00%                         | 0.00%  | 0.57%   | 0.00%   | 0.00%   | 0.45%   | 0.00%   | 0.00%   | 0.00%   | 0.00%   | 0.00%  |     | 0.09%    | 0%     | 0.29%  |
| Diabetes Management - Outpatient A1C>9 or missing result              | <21.89%   | 22.40%                        | 24.19% | 24.53%  | 21.32%  | 22.32%  | 23.35%  | 26.83%  | 22.76%  | 20.98%  | 17.80%  | 17.13% |     | 22.07%   | 21.89% | 27.61% |
| Medication Reconciliation Completed                                   | >90.00%   | 96.30%                        | 94.74% | 90.74%  | 92.00%  | 88.00%  | 85.00%  | 76.67%  | 81.67%  | 96.49%  | 95.00%  | 95.00% |     | 90.00%   | 46%    | 47.15% |
| Turnaround time of 30 minutes or less for STAT testing                | <30 min   | 22.0                          | 21.0   | 21.0    | 21.0    | 19.0    | 19.0    | 18.0    | 19.0    | 19.0    | 18.0    | 20.0   |     | 19.7     | 38     | 37.5   |
| Median Time to ECG for Patients Presenting to the ED with Chest Pain  | < 6.3 min | 5.0                           | 3.0    | 5.0     | 5.0     | 4.0     | 4.0     | 5.0     | 3.0     | 4.0     | 4.0     | 4.0    |     | 4.2      | 6.3    | 7      |
| Surgical Site Infection                                               | <0.19%    | 0.00%                         | 0.59%  | 0.00%   | 0.00%   | 0.00%   | 0.00%   | 0.00%   | 0.00%   | 0.00%   | 0.00%   | 0.00%  |     | 0.03%    | 0.19%  | 0.25%  |
| Bar Code Scanning: Medication Compliance                              | >93.50%   | 94.91%                        | 95.77% | 95.43%  | 95.00%  | 94.54%  | 93.76%  | 91.55%  | 93.34%  | 92.50%  | 92.15%  | 90.03% |     | 93.54%   | 93.50% | 98.90% |
| Bar Code Scanning: Patient Compliance                                 | >94.70%   | 96.42%                        | 95.81% | 96.17%  | 96.16%  | 95.95%  | 94.83%  | 92.35%  | 93.55%  | 92.87%  | 92.90%  | 89.10% |     | 94.19%   | 94.70% | N/A    |
| *Overall Quality Performance Benchmark (iVantage)                     | >61       | 61                            | 61     | 36      | 36      | 36      | 36      | 36      | 36      | 36      | 36      | 36     |     | 36       | 61     | 53     |
| *Falls with Injury                                                    | <2        | -                             | -      | -       | -       | -       | 1       | -       | -       | -       | 1       | -      |     | 1        | 3      | 2      |

| Green at or above Goal (4)       |  |
|----------------------------------|--|
| Yellow within 10% of Goal (2)    |  |
| Red More than 10% below Goal (0) |  |
| Red More than 10% below Goal (0) |  |

| Prosser<br>Memorial Health                                           | <b>2022 - Strategic Plan Scorecard</b> |                 |           |                |                 |                |                 |                |                 |                 |                 |                  |     |           |                |                |
|----------------------------------------------------------------------|----------------------------------------|-----------------|-----------|----------------|-----------------|----------------|-----------------|----------------|-----------------|-----------------|-----------------|------------------|-----|-----------|----------------|----------------|
| Major Goal Areas & Indicators                                        | 2022 Goal                              | Jan             | Feb       | March          | April           | May            | June            | July           | Aug             | Sept            | Oct             | Nov              | Dec | 2022 YTD  | 2021 Avg       | 2020 Avg       |
| Patient Loyalty                                                      |                                        |                 |           |                |                 |                |                 |                |                 |                 |                 |                  |     |           |                |                |
| IP - "Would Recommend"                                               | >93.1%                                 | 94.8%           | 92.4%     | 91.7%          | 92.9%           | 90.5%          | 96.4%           | 79.2%          | 90.8%           | 90.3%           | 95.3%           | 95.7%            |     | 92.0%     | 93.1%          | 87.9%          |
| ED - "Would Recommend"                                               | >84.0%                                 | 83.9%           | 81.7%     | 76.4%          | 88.0%<br>94.4%  | 88.8%          | 90.7%           | 67.7%<br>79.2% | 85.2%           | 91.3%           | 88.6%           | 89.4%            |     | 86.0%     | 84.0%          | 81.4%          |
| Acute Care - "Would Recommend"                                       | >91.8%                                 | 90.9%           | 94.4%     |                |                 | 87.5%          | 91.7%           |                | 85.0%           | 97.2%           | 95.0%           | 94.6%            | -   | 90.6%     | 91.8%          | 84.1%          |
| OB - "Would Recommend"                                               | >93.6%                                 | 99.0%<br>100.0% | 100.0%    | 97.7%<br>97.2% | 100.0%<br>97.7% | 88.9%<br>94.4% | 100.0%<br>95.3% | 98.5%          | 100.0%<br>91.4% | 100.0%<br>95.2% | 100.0%<br>97.2% | 100.0%<br>100.0% |     | 96.4%     | 93.6%<br>96.6% | 92.3%<br>89.8% |
| Outpatient Surgery - "Would Recommend"<br>Clinic - "Would Recommend" | >96.6%                                 | 92.8%           | 97.5%     | 97.2%          | 97.7%           | 94.4%          | 95.3%           | 98.5%          | 91.4%           | 95.2%           | 97.2%           | 93.5%            |     | 96.2%     | 96.6%          | 89.8%          |
| Outpatient - "Would Recommend"                                       | >91.0%                                 | 92.8%           | 97.5%     | 91.7%          | 97.6%           | 91.8%          | 94.3%           | 94.5%          | 90.6%           | 92.5%           | 92.6%           | 95.5%            |     | 95.0%     | 91.0%          | 87.3%          |
| Composite Score                                                      | >92.9%                                 | 95.7%           | 95.2%     | 94.4%          | 94.1%           | 93.8%          | 93.7%           | 93.2%          | 94.0%           | 92.7%           | 93.2%           | 93.3%            |     | 93.3%     | 92.9%          | N/A            |
| Medical Staff Development                                            | > 52.570                               | 55.770          | 55.270    | 54.470         | 54.170          | 55.676         | 55.776          | 55.270         | 54.070          | 52.770          | 55.270          | 55.570           |     | 55.570    | 52.570         | N/A            |
| Medical Staff Turnover                                               | <10%                                   | 0%              | 0%        | 0%             | 0%              | 0%             | 4%              | 0%             | 1%              | 0%              | 0%              | 0%               |     | 5%        | 12%            | 0.2%           |
| Prosser Specialty Clinic Visits                                      | 1,352                                  | 1,386           | 1,429     | 1,617          | 1,428           | 1.366          | 1,422           |                | 1.681           | 1,365           | 1.504           | 1.548            |     | 1,456     | 1,318          | 954            |
| Benton City Clinic Visits                                            | 868                                    | 775             | 650       | 822            | 657             | 870            | 730             |                | 899             | 881             | 909             | 889              |     | 800       | 732            | 837            |
| Prosser RHC Clinic Visits                                            | 1,291                                  | 1,063           | 1,111     | 1,206          | 1,106           | 1,211          | 1,122           | 1,152          | 1,398           | 1,138           | 1,213           | 1,136            |     | 1,169     | 1,227          | 1,226          |
| Grandview Clinic Visits                                              | 969                                    | 1,055           | 833       | 1,021          | 873             | 986            | 960             | 904            | 1,065           | 1,107           | 1,001           | 898              |     | 973       | 778            | 589            |
| Women's Health Center                                                | 679                                    | 508             | 600       | 660            | 533             | 611            | 708             | 554            | 648             | 569             | 584             | 589              |     | 597       | 602            | 601            |
| *# of Active Medical Staff                                           | >51                                    | 52              | 53        | 53             | 54              | 55             | 54              | 55             | 54              | 54              | 55              | 55               |     | 54        | 51             | 45             |
| Employee Development                                                 |                                        |                 |           |                |                 |                |                 |                |                 |                 |                 |                  |     |           |                |                |
| 403(B) Participation Rate                                            | >98%                                   | 98%             | 98%       | 98%            | 98%             | 98%            | 98%             | 98%            | 99%             | 99%             | 99%             | 99%              |     | 98%       | 98%            | 46%            |
| Average Recruitment Time (days)                                      | <21                                    | 19              | 26        | 40             | 11              | 15             | 19              |                | 17.5            | 19              | 15              |                  |     | 20        | 21             | 32             |
| # of Open Positions (Vacancies)                                      | <23                                    | 32              | 28        |                | 31              |                |                 |                |                 | 24              | 21              |                  |     | 32        | 32             | 29             |
| Hours of Overtime - Overtime/Total Hours Worked                      | <4.5%                                  | 6.8%            | 5.3%      | 4.9%           | 6.0%            | 6.3%           | 6.1%            | 8.2%           | 7.1%            | 7.1%            | 6.4%            | 5.7%             |     | 6.4%      | 6.1%           | 5.9%           |
| Agency - Cost/Total Labor                                            | <7.7%                                  | 6.2%            | 10.6%     | 6.9%           | 6.9%            | 5.7%           | 7.9%            | 7.7%           | 10.5%           | 8.9%            | 10.3%           | 9.1%             |     | 8.2%      | 7.7%           | 7.6%           |
| Turnover Rate                                                        | <0.6%                                  | 0.6%            | 1.2%      | 0.9%           | 0.9%            | 0.9%           | 1.2%            | 0.6%           | 0.0%            | 0.6%            | 0.0%            | 1.1%             |     | 0.7%      | 0.9%           | 0.6%           |
| Timely Evaluations                                                   | >71.8%                                 | 95.1%           | 85.0%     | 84.2%          | 93.0%           | 79.0%          | 80.0%           | 81.0%          | 78.0%           | 91.0%           | 90.2%           | 100.0%           |     | 87.0%     | 71.8%          | 70.2%          |
| Education Hours/FTE                                                  | >2.15                                  | 0.64            | 1.33      | 1.39           | 0.95            | 0.68           | 0.75            | 0.44           | 1.05            | 1.68            | 1.22            | 2.26             |     | 1.13      | 1.05           | 1.22           |
| New Hire (Tenure) < 1 year                                           | <10%                                   | 0.6%            | 0.6%      | 0%             | 0.6%            | 0.3%           | 0.3%            |                |                 | 0.3%            | 0.8%            | 0.8%             |     | 0.5%      | 10%            | 0%             |
| * Lost Workdays due to On-the-Job Injuries                           | <10.25                                 | 11              | 7         | 7              | 0               | 0              | 6.3             | 13             | 15              | 8               | 12              | 1                |     | 7         | 19.49          | 10.25          |
| Quality                                                              | 10.0%                                  | 2.0%            | 4 50/     | 0.0%           | 2.20/           | 2.0%           | 2.0%            | 2.0%           | E 40/           | 4.40/           | 2.0%            | 2.5%             |     | 2.0%      | 4.40/          | 0.0%           |
| ED Encounters - Left Without Being Seen<br>*Falls with Iniury        | <0.8%                                  | 2.0%            | 1.5%      | 0.9%           | 2.3%            | 3.0%           | 3.9%            | 2.9%           | 5.1%            | 4.4%            | 3.0%            | 3.6%             |     | 3.0%      | 1.4%           | 0.8%           |
| Healthcare Associated Infection Rate per 100 Inpatient Days          | <0.1%                                  | 0.00%           | 0.00%     | 0.00%          | 0.00%           | 0.00%          | 0.00%           | -              | 0.00%           | 0.00%           | 0.00%           | 0.00%            |     | 0.00%     | 0.0%           | 0.3%           |
| All-Cause Unplanned Readmissions within 30 Days                      | <0.1%                                  | 10.6%           | 2.7%      | 4.9%           | 3.7%            | 5.5%           | 9.1%            |                | 6.5%            | 8.1%            | 3.9%            | 5.0%             |     | 6.0%      | 0.0%<br>6.1%   | 3.8%           |
| Diabetes Management - Outpatient A1C>9 or missing result             | <21.88%                                | 22.40%          | 24.19%    | 24.53%         | 21.32%          | 22.32%         | 23.35%          | 26.83%         | 22.76%          | 20.98%          | 17.80%          | 17.13%           |     | 22.15%    | 21.88%         | 27.61%         |
| Services                                                             | ~21.00%                                | 22.4070         | 24.1370   | 24.3370        | 21.32/0         | 22.32/0        | 23.3370         | 20.8370        | 22.70%          | 20.3870         | 17.80%          | 17.1370          |     | 22.1370   | 21.00/0        | 27.01/0        |
| ED Visits                                                            | 1.083                                  | 1,287           | 949       | 1.138          | 1,246           | 1,448          | 1.419           | 1,384          | 1,375           | 1,501           | 1,492           | 1.668            |     | 1,355     | 1.105          | 805            |
| Inpatient Admissions                                                 | 96                                     | 123             | 98        | 115            | 102             | 89             | 120             | 121            | 123             | 96              | 94              | 119              |     | 109       | 116            | 83             |
| OB Deliveries                                                        | 50                                     | 47              | 41        | 61             | 46              | 41             | 50              | 57             | 55              | 42              | 49              | 44               |     | 48        | 49             | 41             |
| Surgeries and Endoscopies                                            | 187                                    | 162             | 170       | 268            | 274             | 288            | 337             | 284            | 331             | 301             | 294             | 318              |     | 275       | 179            | 101            |
| Diagnostic Imaging Procedures                                        | 2,851                                  | 2,462           | 2,619     | 3,134          | 2,915           | 2,981          | 3,091           | 2,691          | 3,125           | 3,317           | 3,391           | 3,177            |     | 2,991     | 2,992          | 2,280          |
| Lab Procedures                                                       | 14,000                                 | 14,139          | 13,806    | 14,818         | 13,359          | 15,075         | 14,738          | 13,972         | 16,271          | 14,778          | 16,116          | 19,201           |     | 15,116    | 14,327         | 11,768         |
| Adjusted Patient Days                                                | 1,900                                  | 1,627           | 1,819     | 2,016          | 1,838           | 2,127          | 2,461           | 2,502          | 2,545           | 2,500           | 2,180           | 2,281            |     | 2,172     | 1,697          | 1,393          |
| Therapy Visits                                                       | 1,651                                  | 1,225           | 1,391     | 1,542          | 1,339           | 1,420          | 1,701           | 1,540          | 1,817           | 1,448           | 1,517           | 1,410            |     | 1,486     | 1,453          | 1,314          |
| Outpatient Special Procedures Visits                                 | 325                                    | 241             | 221       | 332            | 249             | 277            | 306             | 364            | 389             | 418             | 433             | 497              |     | 339       | 324            | 247            |
| Financial Performance                                                |                                        |                 |           |                |                 |                |                 |                |                 |                 |                 |                  |     |           |                |                |
| Net Days in Accounts Receivable                                      | 50                                     | 55              | 58        | 55             | 56              | 55             | 55              | 55             | 55              | 55              | 53              |                  |     | 53        | 51             | 63             |
| *Total Margin                                                        | 6.90%                                  | 5.2%            | 13.6%     | 13.3%          | 11.2%           | 5.2%           | 16.8%           | 7.4%           | 23.6%           | 8.4%            | 11.2%           | 12.8%            |     | 12.0%     | 18.40%         | 4.50%          |
| Net Operating Revenue/FTE                                            | \$ 19,431                              | \$ 17,959       | \$ 18,695 | \$ 21,800      | \$ 19,651       | \$ 20,465      | \$ 21,737       | \$ 18,317      | \$ 23,184       | \$ 22,020       | \$ 19,920       | \$ 19,877        |     | \$ 20,330 | \$ 20,682      | \$ 17,191      |
| Labor as % of net Revenue                                            | 56.30%                                 | 63.18%          | 52.36%    | 48.39%         | 62.85%          | 60.40%         | 50.97%          | 59.42%         | 45.01%          | 56.04%          | 54.56%          | 50.56%           |     | 54.89%    | 57.00%         | 61.30%         |
| Operating Expense/FTE                                                | \$ 18,177                              | \$ 17,959       | \$ 16,155 | \$ 17,591      | \$ 17,598       | \$ 19,469      | \$ 17,756       | 1 1            | \$ 17,873       | \$ 19,609       | \$ 17,866       | \$ 17,461        |     | \$ 17,857 | \$ 16,940      | \$ 15,891      |
| *Days Cash on Hand                                                   | 109                                    | 142             | 150       | 154            | 150             | 148            | 152             | 154            | 161             | 163             | 163             | 167              |     | 163       | 155            | 183            |
| Commercial %                                                         | 28.60%                                 | 29.90%          | 30.90%    | 31.80%         | 31.70%          | 31.40%         | 31.60%          | 31.60%         | 31.30%          | 31.70%          | 31.60%          | 31.60%           |     | 31.60%    | 29.00%         | 29.00%         |
| Total Labor Expense/Total Expense                                    | 60.20%                                 | 60.73%          | 60.33%    | 59.41%         | 62.99%          | 62.87%         | 60.43%          | 62.50%         | 58.03%          | 62.86%          | 60.68%          | 57.46%           |     | 60.75%    | 61.00%         | 61.30%         |

| Green at or above Goal                      |
|---------------------------------------------|
| Yellow within 10% of Goal                   |
| Red More than 10% below Goal                |
| *Cumulative Total - goal is year end number |