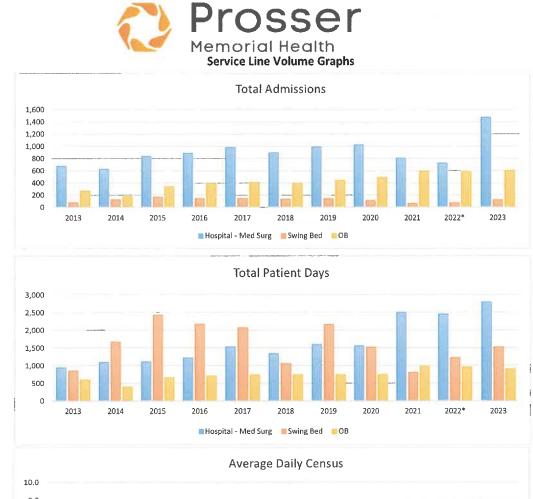

| Green at or above Goal (4)       |  |
|----------------------------------|--|
| Yellow within 10% of Goal (2)    |  |
| Red More than 10% below Goal (0) |  |
| Red More than 10% below Goal (0) |  |

| Prosser<br>Memorial Health                                           | <b>2022 - Strategic Plan Scorecard</b> |                 |           |                |                 |                |                 |                |                 |                 |                 |                  |     |           |                |                |
|----------------------------------------------------------------------|----------------------------------------|-----------------|-----------|----------------|-----------------|----------------|-----------------|----------------|-----------------|-----------------|-----------------|------------------|-----|-----------|----------------|----------------|
| Major Goal Areas & Indicators                                        | 2022 Goal                              | Jan             | Feb       | March          | April           | May            | June            | July           | Aug             | Sept            | Oct             | Nov              | Dec | 2022 YTD  | 2021 Avg       | 2020 Avg       |
| Patient Loyalty                                                      |                                        |                 |           |                |                 |                |                 |                |                 |                 |                 |                  |     |           |                |                |
| IP - "Would Recommend"                                               | >93.1%                                 | 94.8%           | 92.4%     | 91.7%          | 92.9%           | 90.5%          | 96.4%           | 79.2%          | 90.8%           | 90.3%           | 95.3%           | 95.7%            |     | 92.0%     | 93.1%          | 87.9%          |
| ED - "Would Recommend"                                               | >84.0%                                 | 83.9%           | 81.7%     | 76.4%          | 88.0%<br>94.4%  | 88.8%          | 90.7%           | 67.7%<br>79.2% | 85.2%           | 91.3%           | 88.6%           | 89.4%            |     | 86.0%     | 84.0%          | 81.4%          |
| Acute Care - "Would Recommend"                                       | >91.8%                                 | 90.9%           | 94.4%     |                |                 | 87.5%          | 91.7%           |                | 85.0%           | 97.2%           | 95.0%           | 94.6%            | -   | 90.6%     | 91.8%          | 84.1%          |
| OB - "Would Recommend"                                               | >93.6%                                 | 99.0%<br>100.0% | 100.0%    | 97.7%<br>97.2% | 100.0%<br>97.7% | 88.9%<br>94.4% | 100.0%<br>95.3% | 98.5%          | 100.0%<br>91.4% | 100.0%<br>95.2% | 100.0%<br>97.2% | 100.0%<br>100.0% |     | 96.4%     | 93.6%<br>96.6% | 92.3%<br>89.8% |
| Outpatient Surgery - "Would Recommend"<br>Clinic - "Would Recommend" | >96.6%                                 | 92.8%           | 97.5%     | 97.2%          | 97.7%           | 94.4%          | 95.3%           | 98.5%          | 91.4%           | 95.2%           | 97.2%           | 93.5%            |     | 96.2%     | 96.6%          | 89.8%          |
| Outpatient - "Would Recommend"                                       | >91.0%                                 | 92.8%           | 97.5%     | 91.7%          | 97.6%           | 91.8%          | 94.3%           | 94.5%          | 90.6%           | 92.5%           | 92.6%           | 95.5%            |     | 95.0%     | 91.0%          | 87.3%          |
| Composite Score                                                      | >92.9%                                 | 95.7%           | 95.2%     | 94.4%          | 94.1%           | 93.8%          | 93.7%           | 93.2%          | 94.0%           | 92.7%           | 93.2%           | 93.3%            |     | 93.3%     | 92.9%          | N/A            |
| Medical Staff Development                                            | > 52.570                               | 55.770          | 55.270    | 54.470         | 54.170          | 55.676         | 55.776          | 55.270         | 54.070          | 52.770          | 55.270          | 55.570           |     | 55.570    | 52.570         | N/A            |
| Medical Staff Turnover                                               | <10%                                   | 0%              | 0%        | 0%             | 0%              | 0%             | 4%              | 0%             | 1%              | 0%              | 0%              | 0%               |     | 5%        | 12%            | 0.2%           |
| Prosser Specialty Clinic Visits                                      | 1,352                                  | 1,386           | 1,429     | 1,617          | 1,428           | 1.366          | 1,422           |                | 1.681           | 1,365           | 1.504           | 1.548            |     | 1,456     | 1,318          | 954            |
| Benton City Clinic Visits                                            | 868                                    | 775             | 650       | 822            | 657             | 870            | 730             |                | 899             | 881             | 909             | 889              |     | 800       | 732            | 837            |
| Prosser RHC Clinic Visits                                            | 1,291                                  | 1,063           | 1,111     | 1,206          | 1,106           | 1,211          | 1,122           | 1,152          | 1,398           | 1,138           | 1,213           | 1,136            |     | 1,169     | 1,227          | 1,226          |
| Grandview Clinic Visits                                              | 969                                    | 1,055           | 833       | 1,021          | 873             | 986            | 960             | 904            | 1,065           | 1,107           | 1,001           | 898              |     | 973       | 778            | 589            |
| Women's Health Center                                                | 679                                    | 508             | 600       | 660            | 533             | 611            | 708             | 554            | 648             | 569             | 584             | 589              |     | 597       | 602            | 601            |
| *# of Active Medical Staff                                           | >51                                    | 52              | 53        | 53             | 54              | 55             | 54              | 55             | 54              | 54              | 55              | 55               |     | 54        | 51             | 45             |
| Employee Development                                                 |                                        |                 |           |                |                 |                |                 |                |                 |                 |                 |                  |     |           |                |                |
| 403(B) Participation Rate                                            | >98%                                   | 98%             | 98%       | 98%            | 98%             | 98%            | 98%             | 98%            | 99%             | 99%             | 99%             | 99%              |     | 98%       | 98%            | 46%            |
| Average Recruitment Time (days)                                      | <21                                    | 19              | 26        | 40             | 11              | 15             | 19              |                | 17.5            | 19              | 15              |                  |     | 20        | 21             | 32             |
| # of Open Positions (Vacancies)                                      | <23                                    | 32              | 28        |                | 31              |                |                 |                |                 | 24              | 21              |                  |     | 32        | 32             | 29             |
| Hours of Overtime - Overtime/Total Hours Worked                      | <4.5%                                  | 6.8%            | 5.3%      | 4.9%           | 6.0%            | 6.3%           | 6.1%            | 8.2%           | 7.1%            | 7.1%            | 6.4%            | 5.7%             |     | 6.4%      | 6.1%           | 5.9%           |
| Agency - Cost/Total Labor                                            | <7.7%                                  | 6.2%            | 10.6%     | 6.9%           | 6.9%            | 5.7%           | 7.9%            | 7.7%           | 10.5%           | 8.9%            | 10.3%           | 9.1%             |     | 8.2%      | 7.7%           | 7.6%           |
| Turnover Rate                                                        | <0.6%                                  | 0.6%            | 1.2%      | 0.9%           | 0.9%            | 0.9%           | 1.2%            | 0.6%           | 0.0%            | 0.6%            | 0.0%            | 1.1%             |     | 0.7%      | 0.9%           | 0.6%           |
| Timely Evaluations                                                   | >71.8%                                 | 95.1%           | 85.0%     | 84.2%          | 93.0%           | 79.0%          | 80.0%           | 81.0%          | 78.0%           | 91.0%           | 90.2%           | 100.0%           |     | 87.0%     | 71.8%          | 70.2%          |
| Education Hours/FTE                                                  | >2.15                                  | 0.64            | 1.33      | 1.39           | 0.95            | 0.68           | 0.75            | 0.44           | 1.05            | 1.68            | 1.22            | 2.26             |     | 1.13      | 1.05           | 1.22           |
| New Hire (Tenure) < 1 year                                           | <10%                                   | 0.6%            | 0.6%      | 0%             | 0.6%            | 0.3%           | 0.3%            |                |                 | 0.3%            | 0.8%            | 0.8%             |     | 0.5%      | 10%            | 0%             |
| * Lost Workdays due to On-the-Job Injuries                           | <10.25                                 | 11              | 7         | 7              | 0               | 0              | 6.3             | 13             | 15              | 8               | 12              | 1                |     | 7         | 19.49          | 10.25          |
| Quality                                                              | 10.0%                                  | 2.0%            | 4 50/     | 0.0%           | 2.20/           | 2.0%           | 2.0%            | 2.0%           | E 40/           | 4.40/           | 2.0%            | 2.5%             |     | 2.0%      | 4.40/          | 0.0%           |
| ED Encounters - Left Without Being Seen<br>*Falls with Iniury        | <0.8%                                  | 2.0%            | 1.5%      | 0.9%           | 2.3%            | 3.0%           | 3.9%            | 2.9%           | 5.1%            | 4.4%            | 3.0%            | 3.6%             |     | 3.0%      | 1.4%           | 0.8%           |
| Healthcare Associated Infection Rate per 100 Inpatient Days          | <0.1%                                  | 0.00%           | 0.00%     | 0.00%          | 0.00%           | 0.00%          | 0.00%           | -              | 0.00%           | 0.00%           | 0.00%           | 0.00%            |     | 0.00%     | 0.0%           | 0.3%           |
| All-Cause Unplanned Readmissions within 30 Days                      | <0.1%                                  | 10.6%           | 2.7%      | 4.9%           | 3.7%            | 5.5%           | 9.1%            |                | 6.5%            | 8.1%            | 3.9%            | 5.0%             |     | 6.0%      | 0.0%<br>6.1%   | 3.8%           |
| Diabetes Management - Outpatient A1C>9 or missing result             | <21.88%                                | 22.40%          | 24.19%    | 24.53%         | 21.32%          | 22.32%         | 23.35%          | 26.83%         | 22.76%          | 20.98%          | 17.80%          | 17.13%           |     | 22.15%    | 21.88%         | 27.61%         |
| Services                                                             | ~21.00%                                | 22.4070         | 24.1370   | 24.3370        | 21.32/0         | 22.32/0        | 23.3370         | 20.8370        | 22.70%          | 20.3870         | 17.80%          | 17.1370          |     | 22.1370   | 21.00/0        | 27.01/0        |
| ED Visits                                                            | 1.083                                  | 1,287           | 949       | 1.138          | 1,246           | 1,448          | 1.419           | 1,384          | 1,375           | 1,501           | 1,492           | 1.668            |     | 1,355     | 1.105          | 805            |
| Inpatient Admissions                                                 | 96                                     | 123             | 98        | 115            | 102             | 89             | 120             | 121            | 123             | 96              | 94              | 119              |     | 109       | 116            | 83             |
| OB Deliveries                                                        | 50                                     | 47              | 41        | 61             | 46              | 41             | 50              | 57             | 55              | 42              | 49              | 44               |     | 48        | 49             | 41             |
| Surgeries and Endoscopies                                            | 187                                    | 162             | 170       | 268            | 274             | 288            | 337             | 284            | 331             | 301             | 294             | 318              |     | 275       | 179            | 101            |
| Diagnostic Imaging Procedures                                        | 2,851                                  | 2,462           | 2,619     | 3,134          | 2,915           | 2,981          | 3,091           | 2,691          | 3,125           | 3,317           | 3,391           | 3,177            |     | 2,991     | 2,992          | 2,280          |
| Lab Procedures                                                       | 14,000                                 | 14,139          | 13,806    | 14,818         | 13,359          | 15,075         | 14,738          | 13,972         | 16,271          | 14,778          | 16,116          | 19,201           |     | 15,116    | 14,327         | 11,768         |
| Adjusted Patient Days                                                | 1,900                                  | 1,627           | 1,819     | 2,016          | 1,838           | 2,127          | 2,461           | 2,502          | 2,545           | 2,500           | 2,180           | 2,281            |     | 2,172     | 1,697          | 1,393          |
| Therapy Visits                                                       | 1,651                                  | 1,225           | 1,391     | 1,542          | 1,339           | 1,420          | 1,701           | 1,540          | 1,817           | 1,448           | 1,517           | 1,410            |     | 1,486     | 1,453          | 1,314          |
| Outpatient Special Procedures Visits                                 | 325                                    | 241             | 221       | 332            | 249             | 277            | 306             | 364            | 389             | 418             | 433             | 497              |     | 339       | 324            | 247            |
| Financial Performance                                                |                                        |                 |           |                |                 |                |                 |                |                 |                 |                 |                  |     |           |                |                |
| Net Days in Accounts Receivable                                      | 50                                     | 55              | 58        | 55             | 56              | 55             | 55              | 55             | 55              | 55              | 53              |                  |     | 53        | 51             | 63             |
| *Total Margin                                                        | 6.90%                                  | 5.2%            | 13.6%     | 13.3%          | 11.2%           | 5.2%           | 16.8%           | 7.4%           | 23.6%           | 8.4%            | 11.2%           | 12.8%            |     | 12.0%     | 18.40%         | 4.50%          |
| Net Operating Revenue/FTE                                            | \$ 19,431                              | \$ 17,959       | \$ 18,695 | \$ 21,800      | \$ 19,651       | \$ 20,465      | \$ 21,737       | \$ 18,317      | \$ 23,184       | \$ 22,020       | \$ 19,920       | \$ 19,877        |     | \$ 20,330 | \$ 20,682      | \$ 17,191      |
| Labor as % of net Revenue                                            | 56.30%                                 | 63.18%          | 52.36%    | 48.39%         | 62.85%          | 60.40%         | 50.97%          | 59.42%         | 45.01%          | 56.04%          | 54.56%          | 50.56%           |     | 54.89%    | 57.00%         | 61.30%         |
| Operating Expense/FTE                                                | \$ 18,177                              | \$ 17,959       | \$ 16,155 | \$ 17,591      | \$ 17,598       | \$ 19,469      | \$ 17,756       | 1 1            | \$ 17,873       | \$ 19,609       | \$ 17,866       | \$ 17,461        |     | \$ 17,857 | \$ 16,940      | \$ 15,891      |
| *Days Cash on Hand                                                   | 109                                    | 142             | 150       | 154            | 150             | 148            | 152             | 154            | 161             | 163             | 163             | 167              |     | 163       | 155            | 183            |
| Commercial %                                                         | 28.60%                                 | 29.90%          | 30.90%    | 31.80%         | 31.70%          | 31.40%         | 31.60%          | 31.60%         | 31.30%          | 31.70%          | 31.60%          | 31.60%           |     | 31.60%    | 29.00%         | 29.00%         |
| Total Labor Expense/Total Expense                                    | 60.20%                                 | 60.73%          | 60.33%    | 59.41%         | 62.99%          | 62.87%         | 60.43%          | 62.50%         | 58.03%          | 62.86%          | 60.68%          | 57.46%           |     | 60.75%    | 61.00%         | 61.30%         |