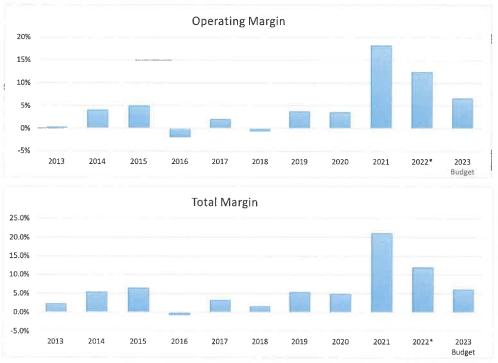

2022   |
|---------------------------------|-------|-------|-------|-------|-------|-------|--------|
| Hospital Gross Revenue by Payor | 2017  | 2018  | 2019  | 2020  | 2021  | 2022  | Budget |
| Medicare                        | 33.3% | 31.4% | 31.5% | 29.7% | 32.2% | 31.6% | 30.9%  |
| Medicaid                        | 32.1% | 32.3% | 31.8% | 32.1% | 30.8% | 30.7% | 32.1%  |
| Insurance                       | 26.7% | 28.2% | 28.6% | 29.0% | 29.3% | 31.6% | 28.6%  |
| Self Pay                        | 8.0%  | 8.1%  | 8.1%  | 9.2%  | 7.7%  | 6.0%  | 8.5%   |
| Total                           | 100%  | 100%  | 100%  | 100%  | 100%  | 100%  | 100%   |
| *Annualized                     |       |       |       |       |       |       |        |























































.



Financial Trends cont'd







- Employees
- Medical Staff
- Quality
- Services
- Financial Stewardship



Mission: To improve the health of our community.

\* Accountability

- \* Service
- \* Promote Teamwork
- \* Integrity
- Respect Excellence



|                                                                |                                                                                                                |                                                                                                 | 2023                                                                                                                                             | xempt G