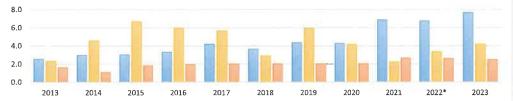

| Green at or above Goal (4)       |  |
|----------------------------------|--|
| Yellow within 10% of Goal (2)    |  |
| Red More than 10% below Goal (0) |  |
| Red More than 10% below Goal (0) |  |

| Prosser<br>Memorial Health                                           | <b>2022 - Strategic Plan Scorecard</b> |                 |           |                |                 |                |                 |                |                 |                 |                 |                  |     |           |                |                |
|----------------------------------------------------------------------|----------------------------------------|-----------------|-----------|----------------|-----------------|----------------|-----------------|----------------|-----------------|-----------------|-----------------|------------------|-----|-----------|----------------|----------------|
| Major Goal Areas & Indicators                                        | 2022 Goal                              | Jan             | Feb       | March          | April           | May            | June            | July           | Aug             | Sept            | Oct             | Nov              | Dec | 2022 YTD  | 2021 Avg       | 2020 Avg       |
| Patient Loyalty                                                      |                                        |                 |           |                |                 |                |                 |                |                 |                 |                 |                  |     |           |                |                |
| IP - "Would Recommend"                                               | >93.1%                                 | 94.8%           | 92.4%     | 91.7%          | 92.9%           | 90.5%          | 96.4%           | 79.2%          | 90.8%           | 90.3%           | 95.3%           | 95.7%            |     | 92.0%     | 93.1%          | 87.9%          |
| ED - "Would Recommend"                                               | >84.0%                                 | 83.9%           | 81.7%     | 76.4%          | 88.0%<br>94.4%  | 88.8%          | 90.7%           | 67.7%<br>79.2% | 85.2%           | 91.3%           | 88.6%           | 89.4%            |     | 86.0%     | 84.0%          | 81.4%          |
| Acute Care - "Would Recommend"                                       | >91.8%                                 | 90.9%           | 94.4%     |                |                 | 87.5%          | 91.7%           |                | 85.0%           | 97.2%           | 95.0%           | 94.6%            | -   | 90.6%     | 91.8%          | 84.1%          |
| OB - "Would Recommend"                                               | >93.6%                                 | 99.0%<br>100.0% | 100.0%    | 97.7%<br>97.2% | 100.0%<br>97.7% | 88.9%<br>94.4% | 100.0%<br>95.3% | 98.5%          | 100.0%<br>91.4% | 100.0%<br>95.2% | 100.0%<br>97.2% | 100.0%<br>100.0% |     | 96.4%     | 93.6%<br>96.6% | 92.3%<br>89.8% |
| Outpatient Surgery - "Would Recommend"<br>Clinic - "Would Recommend" | >96.6%                                 | 92.8%           | 97.5%     | 97.2%          | 97.7%           | 94.4%          | 95.3%           | 98.5%          | 91.4%           | 95.2%           | 97.2%           | 93.5%            |     | 96.2%     | 96.6%          | 89.8%          |
| Outpatient - "Would Recommend"                                       | >91.0%                                 | 92.8%           | 97.5%     | 91.7%          | 97.6%           | 91.8%          | 94.3%           | 94.5%          | 90.6%           | 92.5%           | 92.6%           | 95.5%            |     | 95.0%     | 91.0%          | 87.3%          |
| Composite Score                                                      | >92.9%                                 | 95.7%           | 95.2%     | 94.4%          | 94.1%           | 93.8%          | 93.7%           | 93.2%          | 94.0%           | 92.7%           | 93.2%           | 93.3%            |     | 93.3%     | 92.9%          | N/A            |
| Medical Staff Development                                            | > 52.570                               | 55.770          | 55.270    | 54.470         | 54.170          | 55.676         | 55.776          | 55.270         | 54.070          | 52.770          | 55.270          | 55.570           |     | 55.570    | 52.570         | N/A            |
| Medical Staff Turnover                                               | <10%                                   | 0%              | 0%        | 0%             | 0%              | 0%             | 4%              | 0%             | 1%              | 0%              | 0%              | 0%               |     | 5%        | 12%            | 0.2%           |
| Prosser Specialty Clinic Visits                                      | 1,352                                  | 1,386           | 1,429     | 1,617          | 1,428           | 1.366          | 1,422           |                | 1.681           | 1,365           | 1.504           | 1.548            |     | 1,456     | 1,318          | 954            |
| Benton City Clinic Visits                                            | 868                                    | 775             | 650       | 822            | 657             | 870            | 730             |                | 899             | 881             | 909             | 889              |     | 800       | 732            | 837            |
| Prosser RHC Clinic Visits                                            | 1,291                                  | 1,063           | 1,111     | 1,206          | 1,106           | 1,211          | 1,122           | 1,152          | 1,398           | 1,138           | 1,213           | 1,136            |     | 1,169     | 1,227          | 1,226          |
| Grandview Clinic Visits                                              | 969                                    | 1,055           | 833       | 1,021          | 873             | 986            | 960             | 904            | 1,065           | 1,107           | 1,001           | 898              |     | 973       | 778            | 589            |
| Women's Health Center                                                | 679                                    | 508             | 600       | 660            | 533             | 611            | 708             | 554            | 648             | 569             | 584             | 589              |     | 597       | 602            | 601            |
| *# of Active Medical Staff                                           | >51                                    | 52              | 53        | 53             | 54              | 55             | 54              | 55             | 54              | 54              | 55              | 55               |     | 54        | 51             | 45             |
| Employee Development                                                 |                                        |                 |           |                |                 |                |                 |                |                 |                 |                 |                  |     |           |                |                |
| 403(B) Participation Rate                                            | >98%                                   | 98%             | 98%       | 98%            | 98%             | 98%            | 98%             | 98%            | 99%             | 99%             | 99%             | 99%              |     | 98%       | 98%            | 46%            |
| Average Recruitment Time (days)                                      | <21                                    | 19              | 26        | 40             | 11              | 15             | 19              |                | 17.5            | 19              | 15              |                  |     | 20        | 21             | 32             |
| # of Open Positions (Vacancies)                                      | <23                                    | 32              | 28        |                | 31              |                |                 |                |                 | 24              | 21              |                  |     | 32        | 32             | 29             |
| Hours of Overtime - Overtime/Total Hours Worked                      | <4.5%                                  | 6.8%            | 5.3%      | 4.9%           | 6.0%            | 6.3%           | 6.1%            | 8.2%           | 7.1%            | 7.1%            | 6.4%            | 5.7%             |     | 6.4%      | 6.1%           | 5.9%           |
| Agency - Cost/Total Labor                                            | <7.7%                                  | 6.2%            | 10.6%     | 6.9%           | 6.9%            | 5.7%           | 7.9%            | 7.7%           | 10.5%           | 8.9%            | 10.3%           | 9.1%             |     | 8.2%      | 7.7%           | 7.6%           |
| Turnover Rate                                                        | <0.6%                                  | 0.6%            | 1.2%      | 0.9%           | 0.9%            | 0.9%           | 1.2%            | 0.6%           | 0.0%            | 0.6%            | 0.0%            | 1.1%             |     | 0.7%      | 0.9%           | 0.6%           |
| Timely Evaluations                                                   | >71.8%                                 | 95.1%           | 85.0%     | 84.2%          | 93.0%           | 79.0%          | 80.0%           | 81.0%          | 78.0%           | 91.0%           | 90.2%           | 100.0%           |     | 87.0%     | 71.8%          | 70.2%          |
| Education Hours/FTE                                                  | >2.15                                  | 0.64            | 1.33      | 1.39           | 0.95            | 0.68           | 0.75            | 0.44           | 1.05            | 1.68            | 1.22            | 2.26             |     | 1.13      | 1.05           | 1.22           |
| New Hire (Tenure) < 1 year                                           | <10%                                   | 0.6%            | 0.6%      | 0%             | 0.6%            | 0.3%           | 0.3%            |                |                 | 0.3%            | 0.8%            | 0.8%             |     | 0.5%      | 10%            | 0%             |
| * Lost Workdays due to On-the-Job Injuries                           | <10.25                                 | 11              | 7         | 7              | 0               | 0              | 6.3             | 13             | 15              | 8               | 12              | 1                |     | 7         | 19.49          | 10.25          |
| Quality                                                              | 10.0%                                  | 2.0%            | 4 50/     | 0.0%           | 2.20/           | 2.0%           | 2.0%            | 2.0%           | E 40/           | 4.40/           | 2.0%            | 2.5%             |     | 2.0%      | 4.40/          | 0.0%           |
| ED Encounters - Left Without Being Seen<br>*Falls with Iniury        | <0.8%                                  | 2.0%            | 1.5%      | 0.9%           | 2.3%            | 3.0%           | 3.9%            | 2.9%           | 5.1%            | 4.4%            | 3.0%            | 3.6%             |     | 3.0%      | 1.4%           | 0.8%           |
| Healthcare Associated Infection Rate per 100 Inpatient Days          | <0.1%                                  | 0.00%           | 0.00%     | 0.00%          | 0.00%           | 0.00%          | 0.00%           | -              | 0.00%           | 0.00%           | 0.00%           | 0.00%            |     | 0.00%     | 0.0%           | 0.3%           |
| All-Cause Unplanned Readmissions within 30 Days                      | <0.1%                                  | 10.6%           | 2.7%      | 4.9%           | 3.7%            | 5.5%           | 9.1%            |                | 6.5%            | 8.1%            | 3.9%            | 5.0%             |     | 6.0%      | 0.0%<br>6.1%   | 3.8%           |
| Diabetes Management - Outpatient A1C>9 or missing result             | <21.88%                                | 22.40%          | 24.19%    | 24.53%         | 21.32%          | 22.32%         | 23.35%          | 26.83%         | 22.76%          | 20.98%          | 17.80%          | 17.13%           |     | 22.15%    | 21.88%         | 27.61%         |
| Services                                                             | ~21.00%                                | 22.4070         | 24.1370   | 24.3370        | 21.32/0         | 22.32/0        | 23.3370         | 20.8370        | 22.70%          | 20.3870         | 17.80%          | 17.1370          |     | 22.1370   | 21.00/0        | 27.01/0        |
| ED Visits                                                            | 1.083                                  | 1,287           | 949       | 1.138          | 1,246           | 1,448          | 1.419           | 1,384          | 1,375           | 1,501           | 1,492           | 1.668            |     | 1,355     | 1.105          | 805            |
| Inpatient Admissions                                                 | 96                                     | 123             | 98        | 115            | 102             | 89             | 120             | 121            | 123             | 96              | 94              | 119              |     | 109       | 116            | 83             |
| OB Deliveries                                                        | 50                                     | 47              | 41        | 61             | 46              | 41             | 50              | 57             | 55              | 42              | 49              | 44               |     | 48        | 49             | 41             |
| Surgeries and Endoscopies                                            | 187                                    | 162             | 170       | 268            | 274             | 288            | 337             | 284            | 331             | 301             | 294             | 318              |     | 275       | 179            | 101            |
| Diagnostic Imaging Procedures                                        | 2,851                                  | 2,462           | 2,619     | 3,134          | 2,915           | 2,981          | 3,091           | 2,691          | 3,125           | 3,317           | 3,391           | 3,177            |     | 2,991     | 2,992          | 2,280          |
| Lab Procedures                                                       | 14,000                                 | 14,139          | 13,806    | 14,818         | 13,359          | 15,075         | 14,738          | 13,972         | 16,271          | 14,778          | 16,116          | 19,201           |     | 15,116    | 14,327         | 11,768         |
| Adjusted Patient Days                                                | 1,900                                  | 1,627           | 1,819     | 2,016          | 1,838           | 2,127          | 2,461           | 2,502          | 2,545           | 2,500           | 2,180           | 2,281            |     | 2,172     | 1,697          | 1,393          |
| Therapy Visits                                                       | 1,651                                  | 1,225           | 1,391     | 1,542          | 1,339           | 1,420          | 1,701           | 1,540          | 1,817           | 1,448           | 1,517           | 1,410            |     | 1,486     | 1,453          | 1,314          |
| Outpatient Special Procedures Visits                                 | 325                                    | 241             | 221       | 332            | 249             | 277            | 306             | 364            | 389             | 418             | 433             | 497              |     | 339       | 324            | 247            |
| Financial Performance                                                |                                        |                 |           |                |                 |                |                 |                |                 |                 |                 |                  |     |           |                |                |
| Net Days in Accounts Receivable                                      | 50                                     | 55              | 58        | 55             | 56              | 55             | 55              | 55             | 55              | 55              | 53              |                  |     | 53        | 51             | 63             |
| *Total Margin                                                        | 6.90%                                  | 5.2%            | 13.6%     | 13.3%          | 11.2%           | 5.2%           | 16.8%           | 7.4%           | 23.6%           | 8.4%            | 11.2%           | 12.8%            |     | 12.0%     | 18.40%         | 4.50%          |
| Net Operating Revenue/FTE                                            | \$ 19,431                              | \$ 17,959       | \$ 18,695 | \$ 21,800      | \$ 19,651       | \$ 20,465      | \$ 21,737       | \$ 18,317      | \$ 23,184       | \$ 22,020       | \$ 19,920       | \$ 19,877        |     | \$ 20,330 | \$ 20,682      | \$ 17,191      |
| Labor as % of net Revenue                                            | 56.30%                                 | 63.18%          | 52.36%    | 48.39%         | 62.85%          | 60.40%         | 50.97%          | 59.42%         | 45.01%          | 56.04%          | 54.56%          | 50.56%           |     | 54.89%    | 57.00%         | 61.30%         |
| Operating Expense/FTE                                                | \$ 18,177                              | \$ 17,959       | \$ 16,155 | \$ 17,591      | \$ 17,598       | \$ 19,469      | \$ 17,756       | 1 1            | \$ 17,873       | \$ 19,609       | \$ 17,866       | \$ 17,461        |     | \$ 17,857 | \$ 16,940      | \$ 15,891      |
| *Days Cash on Hand                                                   | 109                                    | 142             | 150       | 154            | 150             | 148            | 152             | 154            | 161             | 163             | 163             | 167              |     | 163       | 155            | 183            |
| Commercial %                                                         | 28.60%                                 | 29.90%          | 30.90%    | 31.80%         | 31.70%          | 31.40%         | 31.60%          | 31.60%         | 31.30%          | 31.70%          | 31.60%          | 31.60%           |     | 31.60%    | 29.00%         | 29.00%         |
| Total Labor Expense/Total Expense                                    | 60.20%                                 | 60.73%          | 60.33%    | 59.41%         | 62.99%          | 62.87%         | 60.43%          | 62.50%         | 58.03%          | 62.86%          | 60.68%          | 57.46%           |     | 60.75%    | 61.00%         | 61.30%         |