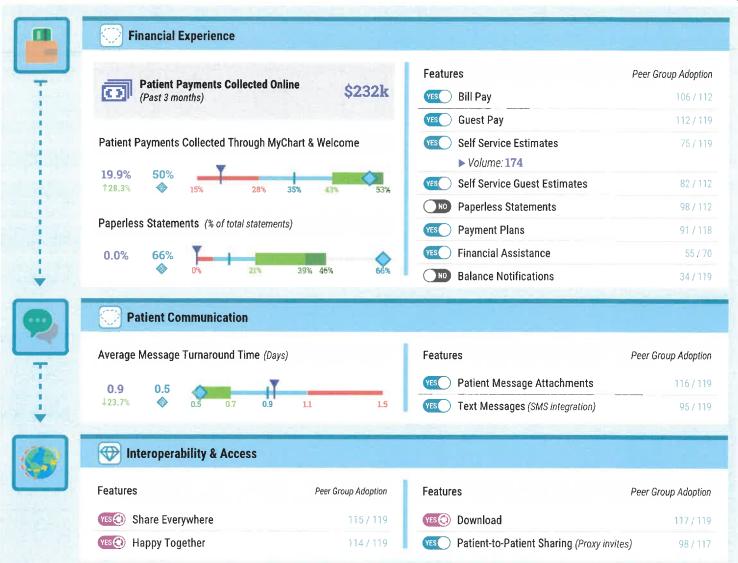

| 52 / 119            |                                                       | 96.               |
|                                                                                                                                                                                                                                                                                                                                                                                                                                                                                                                               |                                                          | 52 / 119            |                                                       | 90.               |



| Opportunities I                             | Minimal Effort Moderate Effort Considerat                                                                                                                                                                                                                          | ble Effort 🛛 🧱 Gold Stars Item 🛛 🛷 Related to Honor Roll         |
|---------------------------------------------|--------------------------------------------------------------------------------------------------------------------------------------------------------------------------------------------------------------------------------------------------------------------|------------------------------------------------------------------|
| Feature