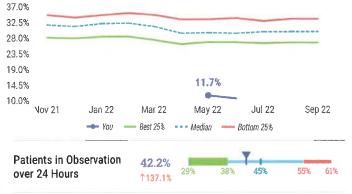

staffing decisions—such as patient workload acuity and<br>expected transfers—and make their assignments, all in a<br>single place. | Configure the Nursing Assignment Wizard to<br>Streamline Patient Assignments                                |
| Deterioration Index                                       | Proactively treat clinical deterioration with guidance from risk<br>assessments that are updated when clinicians add to a<br>patient's chart.                                                  | Prerequisites: Predictive Analytics<br>Cognitive Computing Model Brief: Deterioration<br>Index              |

# Patient Throughput





#### Admissions Exceeding Expected Length of Stay

Expected is defined as the primary DRG Geometric Mean Length of Stay from CMS.

24%

30%

27%

34% 36%

42 / 117



VES(1) Use On-Demand Analytics for Length of Stay



ED Admissions Predicted in Advance: -

| 🔻 You 📕 Bottom 25%                                                                                                                                                      | 🔲 Middle 50% 📘 Median 📃 Best 25% 🔤 # Pe                                                                        | er Gro |
|-------------------------------------------------------------------------------------------------------------------------------------------------------------------------|----------------------------------------------------------------------------------------------------------------|--------|
| Plan for & Monitor D