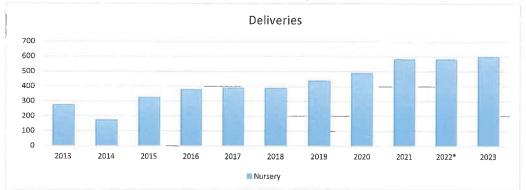

|       |       |       |       | 2022   |
|---------------------------------|-------|-------|-------|-------|-------|-------|--------|
| Hospital Gross Revenue by Payor | 2017  | 2018  | 2019  | 2020  | 2021  | 2022  | Budget |
| Medicare                        | 33.3% | 31.4% | 31.5% | 29.7% | 32.2% | 31.6% | 30.9%  |
| Medicaid                        | 32.1% | 32.3% | 31.8% | 32.1% | 30.8% | 30.7% | 32.1%  |
| Insurance                       | 26.7% | 28.2% | 28.6% | 29.0% | 29.3% | 31.6% | 28.6%  |
| Self Pay                        | 8.0%  | 8.1%  | 8.1%  | 9.2%  | 7.7%  | 6.0%  | 8.5%   |
| Total                           | 100%  | 100%  | 100%  | 100%  | 100%  | 100%  | 100%   |
| *Annualized                     |       |       |       |       |       |       |        |























































.



Financial Trends cont'd







- Employees
- Medical Staff
- Quality
- Services
- Financial Stewardship



Mission: To improve the health of our community.

\* Accountability

- \* Service
- \* Promote Teamwork
- \* Integrity
- Respect Excellence



|                                                                |                                                                                                                |                                                                                                 | 2023                                                                                                                                             | xempt G