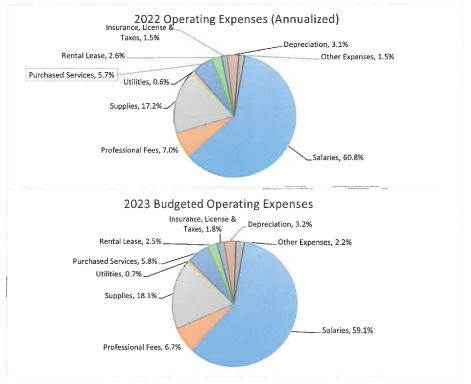

| 2022   |
|---------------------------------|-------|-------|-------|-------|-------|-------|--------|
| Hospital Gross Revenue by Payor | 2017  | 2018  | 2019  | 2020  | 2021  | 2022  | Budget |
| Medicare                        | 33.3% | 31.4% | 31.5% | 29.7% | 32.2% | 31.6% | 30.9%  |
| Medicaid                        | 32.1% | 32.3% | 31.8% | 32.1% | 30.8% | 30.7% | 32.1%  |
| Insurance                       | 26.7% | 28.2% | 28.6% | 29.0% | 29.3% | 31.6% | 28.6%  |
| Self Pay                        | 8.0%  | 8.1%  | 8.1%  | 9.2%  | 7.7%  | 6.0%  | 8.5%   |
| Total                           | 100%  | 100%  | 100%  | 100%  | 100%  | 100%  | 100%   |
| *Annualized                     |       |       |       |       |       |       |        |























































.



Financial Trends cont'd







- Employees
- Medical Staff
- Quality
- Services
- Financial Stewardship



Mission: To improve the health of our community.

\* Accountability

- \* Service
- \* Promote Teamwork
- \* Integrity
- Respect Excellence



|                                                                |                                                                                                                |                                                                                                 | 2023                                                                                                                                             | xempt G