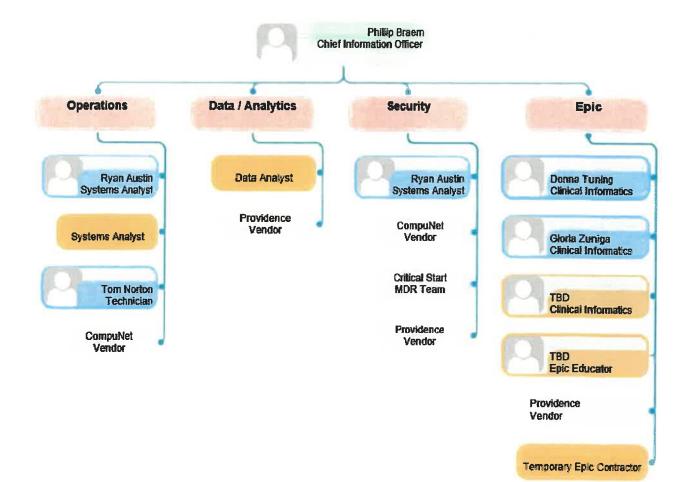

 B. 2023 Medical Staff Model & Provider Recruitment/Succession Plan (Attachment P)
 Dr. Sollers/Craig/Annie P

 Action Requested- 2023 Medical Staff Model
 P

|       | Α. | ANCIAL STEWARDSHIP<br>Review Financial Reports for November 2022 (Attachment V)<br><u>Action Requested</u> – Financial Reports<br>Review 2023 Operating and Capital Budgets (Attachment W)<br><u>Action Requested</u> – 2023 Operating and Capital Budget | David<br>David          |
|-------|----|-----------------------------------------------------------------------------------------------------------------------------------------------------------------------------------------------------------------------------------------------------------|-------------------------|
| VII.  | -  | RVICES                                                                                                                                                                                                                                                    |                         |
|       | Α. | Review PMH Mission, Vision, Values and Standards of Behavior (Attachment K)<br>Action Requested- PMH Mission, Vision, Values and Standards of Behavior                                                                                                    | Craig                   |
|       | В. | Review 2023 PMH Strategic Plan <b>(Attachment J)</b><br><mark>Action Requested</mark> – 2023 PMH Strategic Plan                                                                                                                                           | Craig                   |
|       | C. | Review 2023 PMH Marketing Plan <b>(Attachment L)</b><br><mark>Action Requested</mark> – 2023 PMH Marketing Plan                                                                                                                                           | Shannon                 |
|       | D. | Review 2023 IT Plan <b>(Attachment M)</b><br><mark>Action Requested</mark> – 2023 PMH IT Plan                                                                                                                                                             | Craig                   |
| VIII. |    | <b>JALITY</b><br>Review 2022 Environment of Care (EOC) Report and 2023 EOC Plan <b>(Attachment X</b><br><u>Action Requested</u> – 2023 PMH Environment of Care Plan                                                                                       | ) Kristi                |
|       | в. | Legislative and Political Updates                                                                                                                                                                                                                         | Commissioner Bestebreur |
|       | C. | CEO/Operations Report                                                                                                                                                                                                                                     | Craig                   |