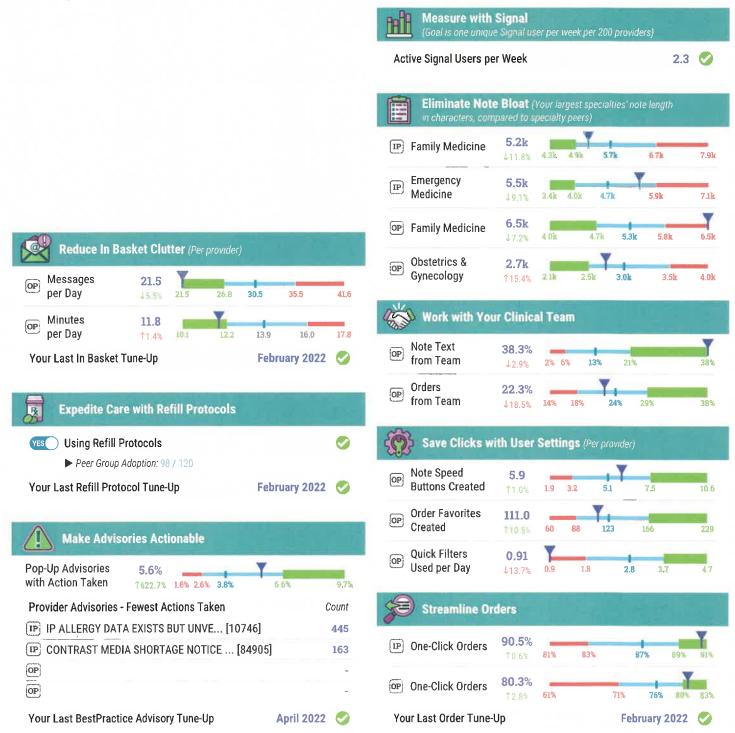

g patients to pay copays,<br>sign consent forms and other documents, verify information,<br>and answer questionnaires at a kiosk. The Welcome check-in<br>also notifies clinical staff that the patient is ready to be seen. | Welcome Setup and Support Guide                                  |
| E-registration for Emergency<br>Departments | Patients roomed in the ED can eCheck-in on a mobile device to provide registration information, potentially saving registration staff a trip and affording the patient a little more privacy.                                                                      | Allow Patients to Complete ED Self-Registration<br>After Rooming |



Here are key focus areas where Epic software can help your providers' ability to get their work done efficiently and effectively.



#### **Prosser Memorial Health**

| pportunities                                         | - Considerate Effort - Considerate Effort - Considerate                                                                                                                                                                                            | able Effort 🛛 🧔 Gold Stars Item 🛛 🔗 Related to Honor R                                    |
|------------------------------------------------------|----------------------------------------------------------------------------------------------------------------------------------------------------------------------------------------------------------------------------------------------------|---------------------------------------------------------------------