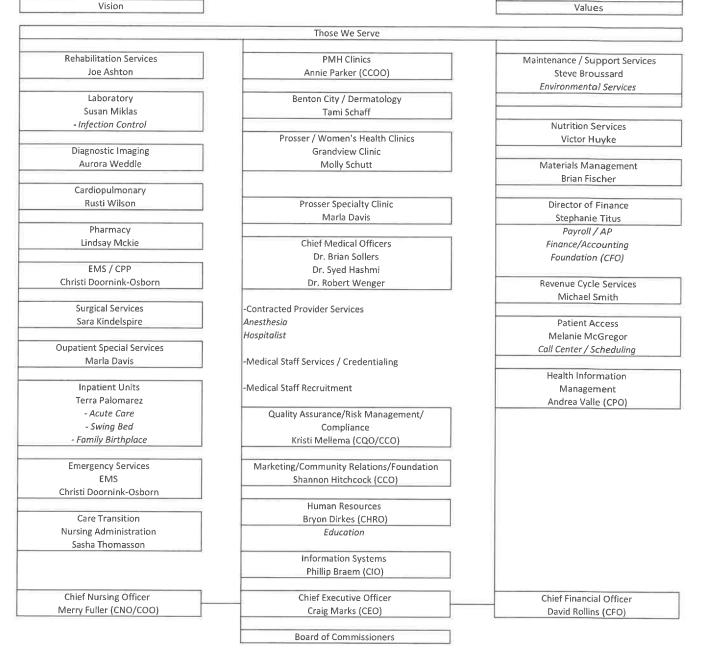

| 32.2% | 31.6% | 30.9%  |
| Medicaid                        | 32.1% | 32.3% | 31.8% | 32.1% | 30.8% | 30.7% | 32.1%  |
| Insurance                       | 26.7% | 28.2% | 28.6% | 29.0% | 29.3% | 31.6% | 28.6%  |
| Self Pay                        | 8.0%  | 8.1%  | 8.1%  | 9.2%  | 7.7%  | 6.0%  | 8.5%   |
| Total                           | 100%  | 100%  | 100%  | 100%  | 100%  | 100%  | 100%   |
| *Annualized                     |       |       |       |       |       |       |        |























































.



Financial Trends cont'd







- Employees
- Medical Staff
- Quality
- Services
- Financial Stewardship



Mission: To improve the health of our community.

\* Accountability

- \* Service
- \* Promote Teamwork
- \* Integrity
- Respect Excellence



|                                                                |                                                                                                                |                                                                                                 | 2023                                                                                                                                             | xempt G                                                                                                                                                                        | Grades                                                                                                                                    |                                               |