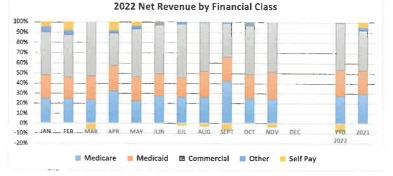

.8%      | 2.7%  | 7.7%     | 100.0% |
| MAY      | 22.7%    | 23.9%    | 47.1%      | 3.1%  | 3.3%     | 100.0% |
| JUN      | 27.6%    | 22.2%    | 46.8%      | 2.5%  | 0.8%     | 100.0% |
| JUL      | 26.3%    | 19.8%    | 52.1%      | 3.4%  | -1.6%    | 100.0% |
| AUG      | 26.2%    | 25.9%    | 47.9%      | 2.4%  | -2.4%    | 100.0% |
| SEPT     | 42.4%    | 23.7%    | 33.3%      | 6.1%  | -5.6%    | 100.0% |
| ост      | 25.0%    | 24.2%    | 47.6%      | 2.9%  | 0.3%     | 100.0% |
| NOV      | 24.2%    | 27.4%    | 50.5%      | 1.0%  | -3.0%    | 100.0% |
| DEC      |          |          |            |       |          |        |
| YTD 2022 | 27.7%    | 26.3%    | 46.0%      | 8.4%  | -8.4%    | 100.0% |
| 2021     | 29.8%    | 23.5%    | 39.5%      | 2.7%  | 4.5%     | 100.0% |









|           |            | AR Balar   | nce Trend  |            |            |            |          |
|-----------|------------|------------|------------|------------|------------|------------|----------|
|           | 2017       | 2018       | 2019       | 2020       | 2021       | 2022       | % Change |
| January   | 13,660,199 | 16,931,510 | 19,428,531 | 26,540,403 | 29,542,976 | 32,260,939 | 9%       |
| February  | 14,529,841 | 16,911,324 | 19,146,130 | 28,567,785 | 30,120,411 | 34,474,143 | 14%      |
| March     | 15,115,376 | 14,989,166 | 19,513,147 | 26,130,696 | 31,816,016 | 35,287,961 | 11%      |
| April     | 15,752,955 | 15,852,894 | 19,692,139 | 22,350,961 | 33,444,324 | 35,889,741 | 7%       |
| May       | 15,131,907 | 16,812,980 | 19,455,887 | 23,319,876 | 34,10