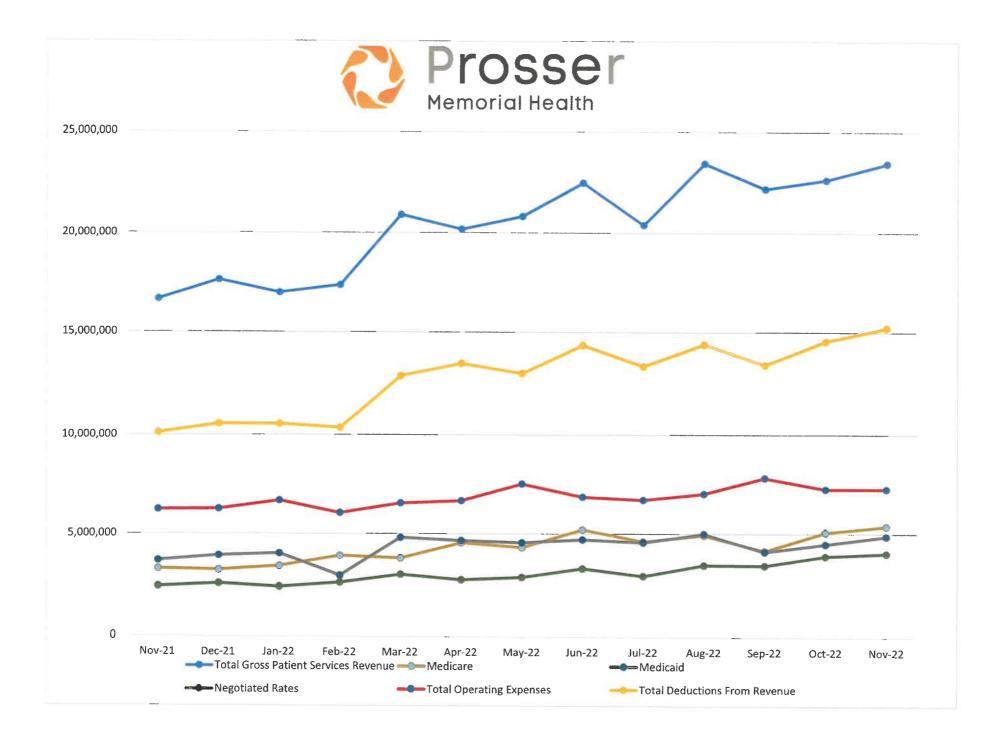

%      | 2.7%  | 7.7%     | 100.0% |
| MAY      | 22.7%    | 23.9%    | 47.1%      | 3.1%  | 3.3%     | 100.0% |
| JUN      | 27.6%    | 22.2%    | 46.8%      | 2.5%  | 0.8%     | 100.0% |
| JUL      | 26.3%    | 19.8%    | 52.1%      | 3.4%  | -1.6%    | 100.0% |
| AUG      | 26.2%    | 25.9%    | 47.9%      | 2.4%  | -2.4%    | 100.0% |
| SEPT     | 42.4%    | 23.7%    | 33.3%      | 6.1%  | -5.6%    | 100.0% |
| ост      | 25.0%    | 24.2%    | 47.6%      | 2.9%  | 0.3%     | 100.0% |
| NOV      | 24.2%    | 27.4%    | 50.5%      | 1.0%  | -3.0%    | 100.0% |
| DEC      |          |          |            |       |          |        |
| YTD 2022 | 27.7%    | 26.3%    | 46.0%      | 8.4%  | -8.4%    | 100.0% |
| 2021     | 29.8%    | 23.5%    | 39.5%      | 2.7%  | 4.5%     | 100.0% |









|           |            | AR Balar   | nce Trend  |            |            |            |          |
|-----------|------------|------------|------------|------------|------------|------------|----------|
|           | 2017       | 2018       | 2019       | 2020       | 2021       | 2022       | % Change |
| January   | 13,660,199 | 16,931,510 | 19,428,531 | 26,540,403 | 29,542,976 | 32,260,939 | 9%       |
| February  | 14,529,841 | 16,911,324 | 19,146,130 | 28,567,785 | 30,120,411 | 34,474,143 | 14%      |
| March     | 15,115,376 | 14,989,166 | 19,513,147 | 26,130,696 | 31,816,016 | 35,287,961 | 11%      |
| April     | 15,752,955 | 15,852,894 | 19,692,139 | 22,350,961 | 33,444,324 | 35,889,741 | 7%       |
| May       | 15,131,907 | 16,812,980 | 19,455,887 | 23,319,876 | 34,107,