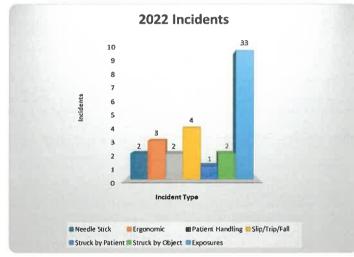

conducted in 2022. Compliance rate for both activities to date is 94% (401 assigned, 375 completed and 356 assigned, 335 completed).
- Annual training for the proper use and care of powered air purifying respirators (PAPRs) was conducted in 2022. Compliance rate to date is 57% (356 assigned, 204 completed). PAPR training is still available to employees that need it, and we have until the end of the year to improve our completion rate for 2022.
- Employee accident and injury data was monitored through the year, including a historical perspective of data from past years to establish a baseline. Trends are identified through monthly review of incident reports. Exposures, slip/trip/falls (STF) and ergonomics are the top three concerns moving forward for the remainder of 2022 and in to 2023.



#### Summary

- Needle Stick (2) Syringe mishandling; syringe in trash
- Ergonomic (3) Ankle twist; back strain during lifting; hand/wrist strain repetitive motion
- Patient Handling (2) Back strain during patient repositioning; back strain during patient transfer
- Slip/Trip/Fall (4) Slip/fall on ice (2); trip/fall on electrical cord; syncope fall
- Struck by Patient (1) Wrist strain grabbed by patient
- Struck by/against object (2) Hand caught in door; eye struck by cardboard box
- Exposure (33) COVID-19 exposure (32); eye exposure cleaning chemical vapors

#### **Effectiveness**

• The PMH safety program brought visibility, attention, and resources to safety throughout this reporting period. The number of Workers' Compensation claims to date has increased significantly as compared to