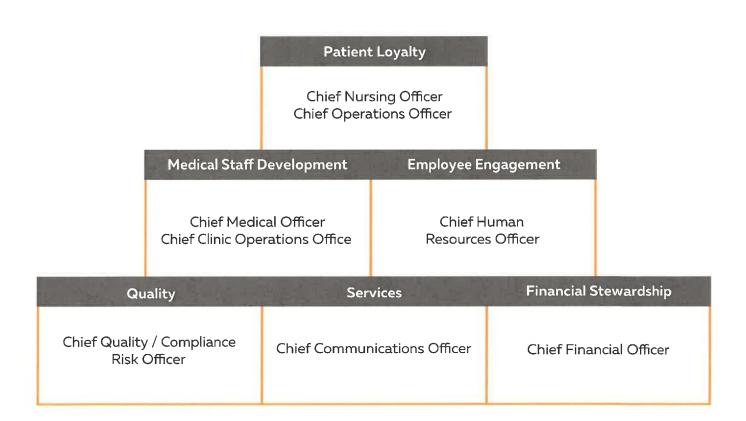

# Prosser Memorial Health Board of Commissioners

Board Packet December 15, 2022

Patients Employees Medical Staff Quality Services Financial

# Values

Accountability Service Promote Teamwork Integrity Respect Excellence

Mission: To improve the health of our community.