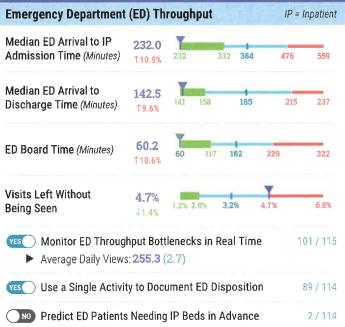

d<br>expected transfers—and make their assignments, all in a<br>single place. | Configure the Nursing Assignment Wizard to<br>Streamline Patient Assignments                                |
| Deterioration Index                                       | Proactively treat clinical deterioration with guidance from risk<br>assessments that are updated when clinicians add to a<br>patient's chart.                                                  | Prerequisites: Predictive Analytics<br>Cognitive Computing Model Brief: Deterioration<br>Index              |

# Patient Throughput





#### Admissions Exceeding Expected Length of Stay

Expected is defined as the primary DRG Geometric Mean Length of Stay from CMS.

24%

30%

27%

34% 36%

42 / 117



VES(1) Use On-Demand Analytics for Length of Stay



ED Admissions Predicted in Advance: -

| 🔻 You 📕 Bottom 25%                                                                                                                                                      | 🔲 Middle 50% 📘 Median 📃 Best 25% 🔤 # Pe                                                                        | er Gro |
|-------------------------------------------------------------------------------------------------------------------------------------------------------------------------|----------------------------------------------------------------------------------------------------------------|--------|
| Plan for & Monitor D                                                                                                                                                    |