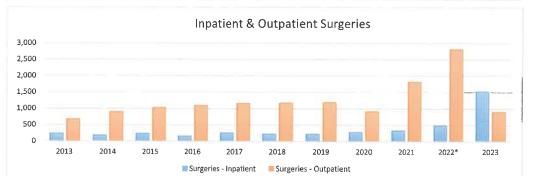

|       |       |       |       | 2022   |
|---------------------------------|-------|-------|-------|-------|-------|-------|--------|
| Hospital Gross Revenue by Payor | 2017  | 2018  | 2019  | 2020  | 2021  | 2022  | Budget |
| Medicare                        | 33.3% | 31.4% | 31.5% | 29.7% | 32.2% | 31.6% | 30.9%  |
| Medicaid                        | 32.1% | 32.3% | 31.8% | 32.1% | 30.8% | 30.7% | 32.1%  |
| Insurance                       | 26.7% | 28.2% | 28.6% | 29.0% | 29.3% | 31.6% | 28.6%  |
| Self Pay                        | 8.0%  | 8.1%  | 8.1%  | 9.2%  | 7.7%  | 6.0%  | 8.5%   |
| Total                           | 100%  | 100%  | 100%  | 100%  | 100%  | 100%  | 100%   |
| *Annualized                     |       |       |       |       |       |       |        |























































.



Financial Trends cont'd







- Employees
- Medical Staff
- Quality
- Services
- Financial Stewardship



Mission: To improve the health of our community.

\* Accountability

- \* Service
- \* Promote Teamwork
- \* Integrity
- Respect Excellence



|                                                                |                                                                                                                |                                                                                                 | 2023                                                                                                                                             | xempt G