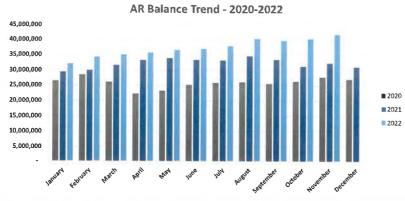

| 2.7%  | 7.7%     | 100.0% |
| MAY      | 22.7%    | 23.9%    | 47.1%      | 3.1%  | 3.3%     | 100.0% |
| JUN      | 27.6%    | 22.2%    | 46.8%      | 2.5%  | 0.8%     | 100.0% |
| JUL      | 26.3%    | 19.8%    | 52.1%      | 3.4%  | -1.6%    | 100.0% |
| AUG      | 26.2%    | 25.9%    | 47.9%      | 2.4%  | -2.4%    | 100.0% |
| SEPT     | 42.4%    | 23.7%    | 33.3%      | 6.1%  | -5.6%    | 100.0% |
| ост      | 25.0%    | 24.2%    | 47.6%      | 2.9%  | 0.3%     | 100.0% |
| NOV      | 24.2%    | 27.4%    | 50.5%      | 1.0%  | -3.0%    | 100.0% |
| DEC      |          |          |            |       |          |        |
| YTD 2022 | 27.7%    | 26.3%    | 46.0%      | 8.4%  | -8.4%    | 100.0% |
| 2021     | 29.8%    | 23.5%    | 39.5%      | 2.7%  | 4.5%     | 100.0% |









|           |            | AR Balar   | nce Trend  |            |            |            |          |
|-----------|------------|------------|------------|------------|------------|------------|----------|
|           | 2017       | 2018       | 2019       | 2020       | 2021       | 2022       | % Change |
| January   | 13,660,199 | 16,931,510 | 19,428,531 | 26,540,403 | 29,542,976 | 32,260,939 | 9%       |
| February  | 14,529,841 | 16,911,324 | 19,146,130 | 28,567,785 | 30,120,411 | 34,474,143 | 14%      |
| March     | 15,115,376 | 14,989,166 | 19,513,147 | 26,130,696 | 31,816,016 | 35,287,961 | 11%      |
| April     | 15,752,955 | 15,852,894 | 19,692,139 | 22,350,961 | 33,444,324 | 35,889,741 | 7%       |
| May       | 15,131,907 | 16,812,980 | 19,455,887 | 23,319,876 | 34,107,637