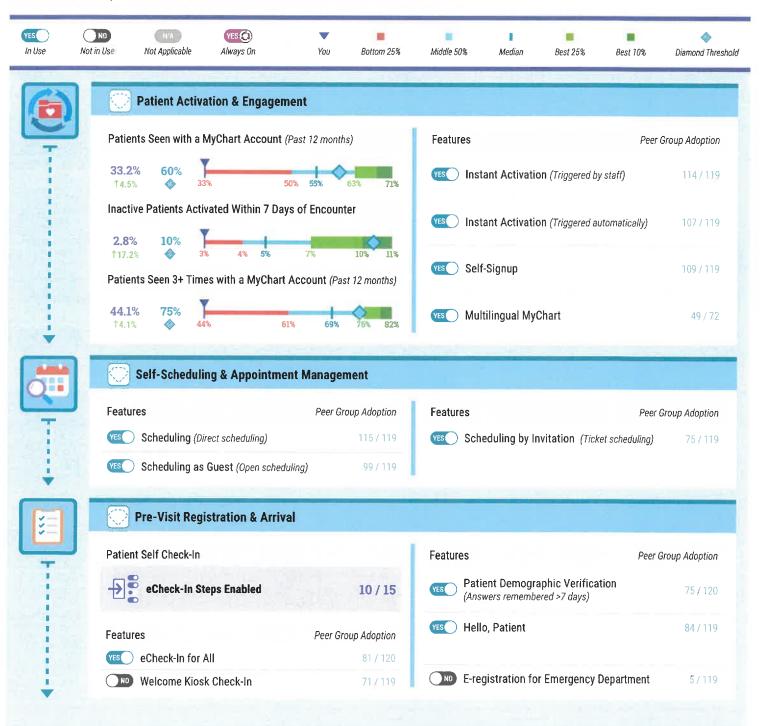

| Prosser<br>Memorial Health                                            |           | 2022 - Patient Care Scorecard |        |         |         |         |         |         |         |         |         |        |     |          |        |        |
|-----------------------------------------------------------------------|-----------|-------------------------------|--------|---------|---------|---------|---------|---------|---------|---------|---------|--------|-----|----------|--------|--------|
| Major Goal Areas & Indicators                                         | 2022 Goal | Jan                           | Feb    | March   | April   | May     | June    | July    | Aug     | Sept    | Oct     | Nov    | Dec | 2022 YTD | 2021   | 2020   |
| Quality                                                               |           |                               |        |         |         |         |         |         |         |         |         |        |     |          |        |        |
| Left Without Being Seen                                               | <0.80%    | 2.02%                         | 1.47%  | 0.88%   | 2.25%   | 2.97%   | 3.88%   | 2.89%   | 5.09%   | 4.40%   | 3.02%   | 3.60%  |     | 3.07%    | 1.47%  | 0.80%  |
| Median Admit Decision Time to ED Departure Time for Admitted Patients | <44 min   | 53                            | 56     | 51      | 51      | 45      | 51      | 53      | 63      | 53      | 52      | 58     |     | 53       | 60     | 70     |
| Median Time from ED Arrival to Departure for Discharged ED Patients   | <107 min  | 109                           | 115    | 114     | 114     | 110     | 134     | 128     | 128     | 143     | 131     | 136    |     | 124      | 117    | 128    |
| Severe Preeclamptic Mothers: Timely Treatment Rate                    | >90.00%   | 42.86%                        | 57.14% | 86.21%  | 60.00%  | 84.62%  | 90.91%  | 88.89%  | 100.00% | 66.67%  | 68.75%  | 66.67% |     | 70.00%   | N/A    | N/A    |
| All-Cause Unplanned 30 Day Inpatient Readmissions                     | <2.70%    | 10.61%                        | 2.74%  | 4.92%   | 3.77%   | 5.45%   | 9.09%   | 5.63%   | 6.45%   | 8.06%   | 3.85%   | 5.45%  |     | 5.96%    | 5.80%  | 3.80%  |
| Sepsis - Early Management Bundle                                      | >94.40%   | 100.00%                       | 0.00%  | 100.00% | 100.00% | 100.00% | 100.00% | 100.00% | 100.00% | 100.00% | 100.00% | N/A    |     | 96.55%   | 94.40% | 72.73% |
| Healthcare Associated Infection Rate per 100 Inpatient Days           | <0.07%    | 0.00%                         | 0.00%  | 0.57%   | 0.00%   | 0.00%   | 0.45%   | 0.00%   | 0.00%   | 0.00%   | 0.00%   | 0.00%  |     | 0.09%    | 0%     | 0.29%  |
| Diabetes Management - Outpatient A1C>9 or missing result              | <21.89%   | 22.40%                        | 24.19% | 24.53%  | 21.32%  | 22.32%  | 23.35%  | 26.83%  | 22.76%  | 20.98%  | 17.80%  | 17.13% |     | 22.07%   | 21.89% | 27.61% |
| Medication Reconciliation Completed                                   | >90.00%   | 96.30%                        | 94.74% | 90.74%  | 92.00%  | 88.00%  | 85.00%  | 76.67%  | 81.67%  | 96.49%  | 95.00%  | 95.00% |     | 90.00%   | 46%    | 47.15% |
| Turnaround time of 30 minutes or less for STAT testing                | <30 min   | 22.0                          | 21.0   | 21.0    | 21.0    | 19.0    | 19.0    | 18.0    | 19.0    | 19.0    | 18.0    | 20.0   |     | 19.7     | 38     | 37.5   |
| Median Time to ECG for Patients Presenting to the ED with Chest Pain  | < 6.3 min | 5.0                           | 3.0    | 5.0     | 5.0     | 4.0     | 4.0     | 5.0     | 3.0     | 4.0     | 4.0     | 4.0    |     | 4.2      | 6.3    | 7      |
| Surgical Site Infection                                               | <0.19%    | 0.00%                         | 0.59%  | 0.00%   | 0.00%   | 0.00%   | 0.00%   | 0.00%   | 0.00%   | 0.00%   | 0.00%   | 0.00%  |     | 0.03%    | 0.19%  | 0.25%  |
| Bar Code Scanning: Medication Compliance                              | >93.50%   | 94.91%                        | 95.77% | 95.43%  | 95.00%  | 94.54%  | 93.76%  | 91.55%  | 93.34%  | 92.50%  | 92.15%  | 90.03% |     | 93.54%   | 93.50% | 98.90% |
| Bar Code Scanning: Patient Compliance                                 | >94.70%   | 96.42%                        | 95.81% | 96.17%  | 96.16%  | 95.95%  | 94.83%  | 92.35%  | 93.55%  | 92.87%  | 92.90%  | 89.10% |     | 94.19%   | 94.70% | N/A    |
| *Overall Quality Performance Benchmark (iVantage)                     | >61       | 61                            | 61     | 36      | 36      | 36      | 36      | 36      | 36      | 36      | 36      | 36     |     | 36       | 61     | 53     |
| *Falls with Injury                                                    | <2        | -                             | -      | -       | -       | -       | 1       | -       | -       | -       | 1       | -      |     | 1        | 3      | 2      |

| Green at or above Goal (4)       |  |
|----------------------------------|--|
| Yellow within 10% of Goal (2)    |  |
| Red More than 10% below Goal (0) |  |
| Red More than 10% below Goal (0) |  |

| Prosser<br>Memorial Health                                           | <b>2022 - Strategic Plan Scorecard</b> |                 |           |                |                 |                |                 |                |                 |                 |                 |                  |     |           |                |                |
|----------------------------------------------------------------------|----------------------------------------|-----------------|-----------|----------------|-----------------|----------------|-----------------|----------------|-----------------|-----------------|-----------------|------------------|-----|-----------|----------------|----------------|
| Major Goal Areas & Indicators                                        | 2022 Goal                              | Jan             | Feb       | March          | April           | May            | June            | July           | Aug             | Sept            | Oct             | Nov              | Dec | 2022 YTD  | 2021 Avg       | 2020 Avg       |
| Patient Loyalty                                                      |                                        |                 |           |                |                 |                |                 |                |                 |                 |                 |                  |     |           |                |                |
| IP - "Would Recommend"                                               | >93.1%                                 | 94.8%           | 92.4%     | 91.7%          | 92.9%           | 90.5%          | 96.4%           | 79.2%          | 90.8%           | 90.3%           | 95.3%           | 95.7%            |     | 92.0%     | 93.1%          | 87.9%          |
| ED - "Would Recommend"                                               | >84.0%                                 | 83.9%           | 81.7%     | 76.4%          | 88.0%<br>94.4%  | 88.8%          | 90.7%           | 67.7%<br>79.2% | 85.2%           | 91.3%           | 88.6%           | 89.4%            |     | 86.0%     | 84.0%          | 81.4%          |
| Acute Care - "Would Recommend"                                       | >91.8%                                 | 90.9%           | 94.4%     |                |                 | 87.5%          | 91.7%           |                | 85.0%           | 97.2%           | 95.0%           | 94.6%            | -   | 90.6%     | 91.8%          | 84.1%          |
| OB - "Would Recommend"                                               | >93.6%                                 | 99.0%<br>100.0% | 100.0%    | 97.7%<br>97.2% | 100.0%<br>97.7% | 88.9%<br>94.4% | 100.0%<br>95.3% | 98.5%          | 100.0%<br>91.4% | 100.0%<br>95.2% | 100.0%<br>97.2% | 100.0%<br>100.0% |     | 96.4%     | 93.6%<br>96.6% | 92.3%<br>89.8% |
| Outpatient Surgery - "Would Recommend"<br>Clinic - "Would Recommend" | >96.6%                                 | 92.8%           | 97.5%     | 97.2%          | 97.7%           | 94.4%          | 95.3%           | 98.5%          | 91.4%           | 95.2%           | 97.2%           | 93.5%            |     | 96.2%     | 96.6%          | 89.8%          |
| Outpatient - "Would Recommend"                                       | >91.0%                                 | 92.8%           | 97.5%     | 91.7%          | 97.6%           | 91.8%          | 94.3%           | 94.5%          | 90.6%           | 92.5%           | 92.6%           | 95.5%            |     | 95.0%     | 91.0%          | 87.3%          |
| Composite Score                                                      | >92.9%                                 | 95.7%           | 95.2%     | 94.4%          | 94.1%           | 93.8%          | 93.7%           | 93.2%          | 94.0%           | 92.7%           | 93.2%           | 93.3%            |     | 93.3%     | 92.9%          | N/A            |
| Medical Staff Development                                            | > 52.570                               | 55.770          | 55.270    | 54.470         | 54.170          | 55.676         | 55.776          | 55.270         | 54.070          | 52.770          | 55.270          | 55.570           |     | 55.570    | 52.570         | N/A            |
| Medical Staff Turnover                                               | <10%                                   | 0%              | 0%        | 0%             | 0%              | 0%             | 4%              | 0%             | 1%              | 0%              | 0%              | 0%               |     | 5%        | 12%            | 0.2%           |
| Prosser Specialty Clinic Visits                                      | 1,352                                  | 1,386           | 1,429     | 1,617          | 1,428           | 1.366          | 1,422           |                | 1.681           | 1,365           | 1.504           | 1.548            |     | 1,456     | 1,318          | 954            |
| Benton City Clinic Visits                                            | 868                                    | 775             | 650       | 822            | 657             | 870            | 730             |                | 899             | 881             | 909             | 889              |     | 800       | 732            | 837            |
| Prosser RHC Clinic Visits                                            | 1,291                                  | 1,063           | 1,111     | 1,206          | 1,106           | 1,211          | 1,122           | 1,152          | 1,398           | 1,138           | 1,213           | 1,136            |     | 1,169     | 1,227          | 1,226          |
| Grandview Clinic Visits                                              | 969                                    | 1,055           | 833       | 1,021          | 873             | 986            | 960             | 904            | 1,065           | 1,107           | 1,001           | 898              |     | 973       | 778            | 589            |
| Women's Health Center                                                | 679                                    | 508             | 600       | 660            | 533             | 611            | 708             | 554            | 648             | 569             | 584             | 589              |     | 597       | 602            | 601            |
| *# of Active Medical Staff                                           | >51                                    | 52              | 53        | 53             | 54              | 55             | 54              | 55             | 54              | 54              | 55              | 55               |     | 54        | 51             | 45             |
| Employee Development                                                 |                                        |                 |           |                |                 |                |                 |                |                 |                 |                 |                  |     |           |                |                |
| 403(B) Participation Rate                                            | >98%                                   | 98%             | 98%       | 98%            | 98%             | 98%            | 98%             | 98%            | 99%             | 99%             | 99%             | 99%              |     | 98%       | 98%            | 46%            |
| Average Recruitment Time (days)                                      | <21                                    | 19              | 26        | 40             | 11              | 15             | 19              |                | 17.5            | 19              | 15              |                  |     | 20        | 21             | 32             |
| # of Open Positions (Vacancies)                                      | <23                                    | 32              | 28        |                | 31              |                |                 |                |                 | 24              | 21              |                  |     | 32        | 32             | 29             |
| Hours of Overtime - Overtime/Total Hours Worked                      | <4.5%                                  | 6.8%            | 5.3%      | 4.9%           | 6.0%            | 6.3%           | 6.1%            | 8.2%           | 7.1%            | 7.1%            | 6.4%            | 5.7%             |     | 6.4%      | 6.1%           | 5.9%           |
| Agency - Cost/Total Labor                                            | <7.7%                                  | 6.2%            | 10.6%     | 6.9%           | 6.9%            | 5.7%           | 7.9%            | 7.7%           | 10.5%           | 8.9%            | 10.3%           | 9.1%             |     | 8.2%      | 7.7%           | 7.6%           |
| Turnover Rate                                                        | <0.6%                                  | 0.6%            | 1.2%      | 0.9%           | 0.9%            | 0.9%           | 1.2%            | 0.6%           | 0.0%            | 0.6%            | 0.0%            | 1.1%             |     | 0.7%      | 0.9%           | 0.6%           |
| Timely Evaluations                                                   | >71.8%                                 | 95.1%           | 85.0%     | 84.2%          | 93.0%           | 79.0%          | 80.0%           | 81.0%          | 78.0%           | 91.0%           | 90.2%           | 100.0%           |     | 87.0%     | 71.8%          | 70.2%          |
| Education Hours/FTE                                                  | >2.15                                  | 0.64            | 1.33      | 1.39           | 0.95            | 0.68           | 0.75            | 0.44           | 1.05            | 1.68            | 1.22            | 2.26             |     | 1.13      | 1.05           | 1.22           |
| New Hire (Tenure) < 1 year                                           | <10%                                   | 0.6%            | 0.6%      | 0%             | 0.6%            | 0.3%           | 0.3%            |                |                 | 0.3%            | 0.8%            | 0.8%             |     | 0.5%      | 10%            | 0%             |
| * Lost Workdays due to On-the-Job Injuries                           | <10.25                                 | 11              | 7         | 7              | 0               | 0              | 6.3             | 13             | 15              | 8               | 12              | 1                |     | 7         | 19.49          | 10.25          |
| Quality                                                              | 10.0%                                  | 2.0%            | 4 50/     | 0.0%           | 2.20/           | 2.0%           | 2.0%            | 2.0%           | E 40/           | 4.40/           | 2.0%            | 2.5%             |     | 2.0%      | 4.40/          | 0.0%           |
| ED Encounters - Left Without Being Seen<br>*Falls with Iniury        | <0.8%                                  | 2.0%            | 1.5%      | 0.9%           | 2.3%            | 3.0%           | 3.9%            | 2.9%           | 5.1%            | 4.4%            | 3.0%            | 3.6%             |     | 3.0%      | 1.4%           | 0.8%           |
| Healthcare Associated Infection Rate per 100 Inpatient Days          | <0.1%                                  | 0.00%           | 0.00%     | 0.00%          | 0.00%           | 0.00%          | 0.00%           | -              | 0.00%           | 0.00%           | 0.00%           | 0.00%            |     | 0.00%     | 0.0%           | 0.3%           |
| All-Cause Unplanned Readmissions within 30 Days                      | <0.1%                                  | 10.6%           | 2.7%      | 4.9%           | 3.7%            | 5.5%           | 9.1%            |                | 6.5%            | 8.1%            | 3.9%            | 5.0%             |     | 6.0%      | 0.0%<br>6.1%   | 3.8%           |
| Diabetes Management - Outpatient A1C>9 or missing result             | <21.88%                                | 22.40%          | 24.19%    | 24.53%         | 21.32%          | 22.32%         | 23.35%          | 26.83%         | 22.76%          | 20.98%          | 17.80%          | 17.13%           |     | 22.15%    | 21.88%         | 27.61%         |
| Services                                                             | ~21.00%                                | 22.4070         | 24.1370   | 24.3370        | 21.32/0         | 22.32/0        | 23.3370         | 20.8370        | 22.70%          | 20.3870         | 17.80%          | 17.1370          |     | 22.1370   | 21.00/0        | 27.01/0        |
| ED Visits                                                            | 1.083                                  | 1,287           | 949       | 1.138          | 1,246           | 1,448          | 1.419           | 1,384          | 1,375           | 1,501           | 1,492           | 1.668            |     | 1,355     | 1.105          | 805            |
| Inpatient Admissions                                                 | 96                                     | 123             | 98        | 115            | 102             | 89             | 120             | 121            | 123             | 96              | 94              | 119              |     | 109       | 116            | 83             |
| OB Deliveries                                                        | 50                                     | 47              | 41        | 61             | 46              | 41             | 50              | 57             | 55              | 42              | 49              | 44               |     | 48        | 49             | 41             |
| Surgeries and Endoscopies                                            | 187                                    | 162             | 170       | 268            | 274             | 288            | 337             | 284            | 331             | 301             | 294             | 318              |     | 275       | 179            | 101            |
| Diagnostic Imaging Procedures                                        | 2,851                                  | 2,462           | 2,619     | 3,134          | 2,915           | 2,981          | 3,091           | 2,691          | 3,125           | 3,317           | 3,391           | 3,177            |     | 2,991     | 2,992          | 2,280          |
| Lab Procedures                                                       | 14,000                                 | 14,139          | 13,806    | 14,818         | 13,359          | 15,075         | 14,738          | 13,972         | 16,271          | 14,778          | 16,116          | 19,201           |     | 15,116    | 14,327         | 11,768         |
| Adjusted Patient Days                                                | 1,900                                  | 1,627           | 1,819     | 2,016          | 1,838           | 2,127          | 2,461           | 2,502          | 2,545           | 2,500           | 2,180           | 2,281            |     | 2,172     | 1,697          | 1,393          |
| Therapy Visits                                                       | 1,651                                  | 1,225           | 1,391     | 1,542          | 1,339           | 1,420          | 1,701           | 1,540          | 1,817           | 1,448           | 1,517           | 1,410            |     | 1,486     | 1,453          | 1,314          |
| Outpatient Special Procedures Visits                                 | 325                                    | 241             | 221       | 332            | 249             | 277            | 306             | 364            | 389             | 418             | 433             | 497              |     | 339       | 324            | 247            |
| Financial Performance                                                |                                        |                 |           |                |                 |                |                 |                |                 |                 |                 |                  |     |           |                |                |
| Net Days in Accounts Receivable                                      | 50                                     | 55              | 58        | 55             | 56              | 55             | 55              | 55             | 55              | 55              | 53              |                  |     | 53        | 51             | 63             |
| *Total Margin                                                        | 6.90%                                  | 5.2%            | 13.6%     | 13.3%          | 11.2%           | 5.2%           | 16.8%           | 7.4%           | 23.6%           | 8.4%            | 11.2%           | 12.8%            |     | 12.0%     | 18.40%         | 4.50%          |
| Net Operating Revenue/FTE                                            | \$ 19,431                              | \$ 17,959       | \$ 18,695 | \$ 21,800      | \$ 19,651       | \$ 20,465      | \$ 21,737       | \$ 18,317      | \$ 23,184       | \$ 22,020       | \$ 19,920       | \$ 19,877        |     | \$ 20,330 | \$ 20,682      | \$ 17,191      |
| Labor as % of net Revenue                                            | 56.30%                                 | 63.18%          | 52.36%    | 48.39%         | 62.85%          | 60.40%         | 50.97%          | 59.42%         | 45.01%          | 56.04%          | 54.56%          | 50.56%           |     | 54.89%    | 57.00%         | 61.30%         |
| Operating Expense/FTE                                                | \$ 18,177                              | \$ 17,959       | \$ 16,155 | \$ 17,591      | \$ 17,598       | \$ 19,469      | \$ 17,756       | 1 1            | \$ 17,873       | \$ 19,609       | \$ 17,866       | \$ 17,461        |     | \$ 17,857 | \$ 16,940      | \$ 15,891      |
| *Days Cash on Hand                                                   | 109                                    | 142             | 150       | 154            | 150             | 148            | 152             | 154            | 161             | 163             | 163             | 167              |     | 163       | 155            | 183            |
| Commercial %                                                         | 28.60%                                 | 29.90%          | 30.90%    | 31.80%         | 31.70%          | 31.40%         | 31.60%          | 31.60%         | 31.30%          | 31.70%          | 31.60%          | 31.60%           |     | 31.60%    | 29.00%         | 29.00%         |
| Total Labor Expense/Total Expense                                    | 60.20%                                 | 60.73%          | 60.33%    | 59.41%         | 62.99%          | 62.87%         | 60.43%          | 62.50%         | 58.03%          | 62.86%          | 60.68%          | 57.46%           |     | 60.75%    | 61.00%         | 61.30%         |

| Green at or above Goal                      |
|---------------------------------------------|
| Yellow within 10% of Goal                   |
| Red More than 10% below Goal                |
| *Cumulative Total - goal is year end number |