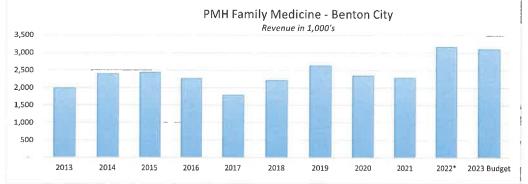

|       | 2022   |
|---------------------------------|-------|-------|-------|-------|-------|-------|--------|
| Hospital Gross Revenue by Payor | 2017  | 2018  | 2019  | 2020  | 2021  | 2022  | Budget |
| Medicare                        | 33.3% | 31.4% | 31.5% | 29.7% | 32.2% | 31.6% | 30.9%  |
| Medicaid                        | 32.1% | 32.3% | 31.8% | 32.1% | 30.8% | 30.7% | 32.1%  |
| Insurance                       | 26.7% | 28.2% | 28.6% | 29.0% | 29.3% | 31.6% | 28.6%  |
| Self Pay                        | 8.0%  | 8.1%  | 8.1%  | 9.2%  | 7.7%  | 6.0%  | 8.5%   |
| Total                           | 100%  | 100%  | 100%  | 100%  | 100%  | 100%  | 100%   |
| *Annualized                     |       |       |       |       |       |       |        |























































.



Financial Trends cont'd







- Employees
- Medical Staff
- Quality
- Services
- Financial Stewardship



Mission: To improve the health of our community.

\* Accountability

- \* Service
- \* Promote Teamwork
- \* Integrity
- Respect Excellence



|                                                                |                                                                                                                |                                                                                                 | 2023                                                                                                                                             | xempt G