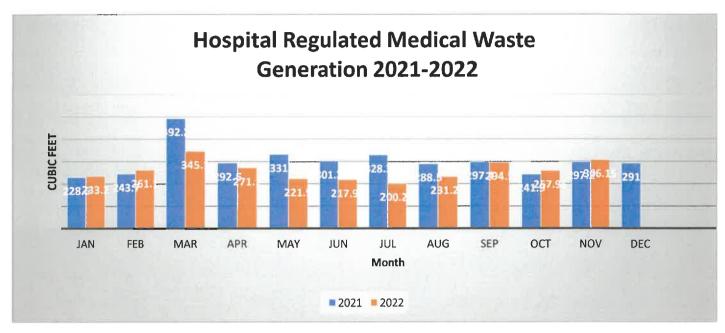

be effective in preventing certain types of wastes from entering our waste stream and out of landfills. The recycling program includes:
  - o used fluorescent and HID lamps
  - o mercury containing devices
  - o magnetic lighting ballasts
  - o chargeable and non-rechargeable batteries
  - o cardboard
  - o scrap metal

Regulated medical waste (RMW) volumes decreased 2022. The average monthly generation rate in 2021 was 302.78 cubic feet. To date in 2022, the average monthly generation rate is 258.22 cubic feet and reflects a 15% overall decrease in generation as compared to 2021. This decrease can be attributed to efforts made to educate RMW generators on what does and what does not constitute this type of waste. Efforts to cap or reduce medical waste generation will continue into 2023.



• The Safety Officer remains responsible for the hazardous materials and waste program and continues to serve as a reliable and effective resource for directors and staff when needed.

#### Effectiveness:

 New Employee Orientation and annual refresher training in conjunction with training efforts as described above have been effective in raising staff awareness and knowledge of the Hazard Communication Program. Staff knowledge assessments conducted by the Safety & Environment of Care Committee (SEOCC) indicate an ongoing need to improve staff knowledge of medical waste handling and disposal protocol.

# 2023 Work Plan

- Closely monitor regulated medical waste sources, type, and volumes.
- Continue work in progress to monitor and report misuse of regular and medical waste receptacles.
-