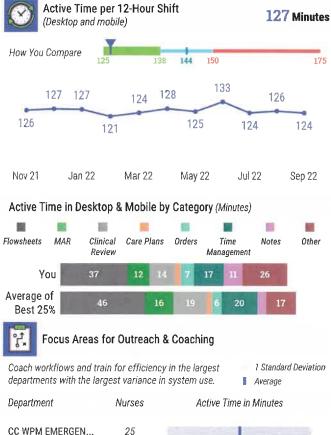

| Improve Clinician Efficiency and Wellness with<br>Epic Strategy Handbook: Team Based Care |
| Save Clicks with User Settings                       | Providers who tailor their workflows to suit their preferences<br>are twice as likely to feel highly satisfied with the EHR. Help<br>your providers get there by introducing them to Epic's                                                        | User Settings Strategy Handbook                                                           |

# Acute Care Nursing

### Track Time in Epic (5 second inactivity timeout)

Monitor active time in system and improve end user efficiency based on 2,344 shifts across 455 nurses from November 1, 2021 - September 29, 2022.



| CC WPM MED SURG |  |
|-----------------|--|
| CC WPM LABOR A  |  |

| in system use. | Average       |
|----------------|---------------|
| Active Ti      | me in Minutes |
|                |               |
|                | I second      |
|                |               |

| 74 | 94 | 115 | 136 | 157 | 178 | 199 |
|----|----|-----|-----|-----|-----|-----|

#### Reduce Documentation Burden Through Automation

36

24

| Features                                  | Peer Group Adoption |
|-------------------------------------------|---------------------|
| Ventilator Documentation from Devices     | 90 / 114            |
| VES Infusion Pumps Programmed from Orders | 51 / 108            |
| Deterioration Index Calculations          | 47 / 114            |
| Early Sepsis Detection Calcul