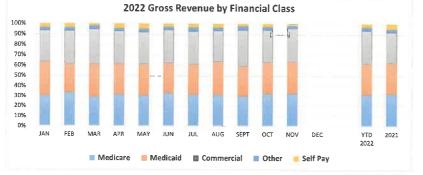

.5%      | 3.4%  | 4.5%     | 100.0% |
| JUN      | 32.8%    | 29.7%    | 31.8%      | 3.0%  | 2.6%     | 100.0% |
| JUL      | 31.6%    | 29.9%    | 31.5%      | 4.0%  | 3.0%     | 100.0% |
| AUG      | 31.4%    | 32.4%    | 29.7%      | 3.5%  | 3.0%     | 100.0% |
| SEPT     | 30.1%    | 29.4%    | 34.6%      | 4.2%  | 1.7%     | 100.0% |
| ост      | 32.5%    | 30.7%    | 31.0%      | 3.3%  | 2.5%     | 100.0% |
| NOV      | 32.5%    | 31.8%    | 31.5%      | 2.4%  | 1.8%     | 100.0% |
| DEC      |          |          |            |       |          |        |
| YTD 2022 | 31.6%    | 30.7%    | 31.6%      | 3.4%  | 2.8%     | 100.0% |
| 2021     | 32.2%    | 30.8%    | 29.3%      | 3.3%  | 4.4%     | 100.0% |
|          |          |          |            |       |          |        |



| Month    | Medicare | Medicaid | Commercial | Other | Self Pay | Total  |
|----------|----------|----------|------------|-------|----------|--------|
| JAN      | 24.9%    | 23.6%    | 42.0%      | 5.2%  | 4.3%     | 100.0% |
| FEB      | 24.7%    | 21.6%    | 41.5%      | 4.6%  | 7.6%     | 100.0% |
| MAR      | 23.6%    | 24.0%    | 54.5%      | 3.8%  | -6.0%    | 100.0% |
| APR      | 32.6%    | 25.2%    | 31.8%      | 2.7%  | 7.7%     | 100.0% |
| MAY      | 22.7%    | 23.9%    | 47.1%      | 3.1%  | 3.3%     | 100.0% |
| JUN      | 27.6%    | 22.2%    | 46.8%      | 2.5%  | 0.8%     | 100.0% |
| JUL      | 26.3%    | 19.8%    | 52.1%      | 3.4%  | -1.6%    | 100.0% |
| AUG      | 26.2%    | 25.9%    | 47.9%      | 2.4%  | -2.4%    | 100.0% |
| SEPT     | 42.4%    | 23.7%    | 33.