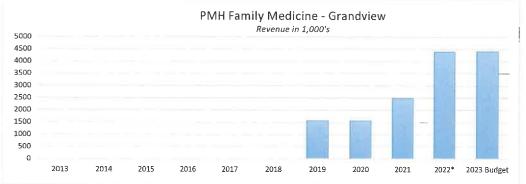

|       | 2022   |
|---------------------------------|-------|-------|-------|-------|-------|-------|--------|
| Hospital Gross Revenue by Payor | 2017  | 2018  | 2019  | 2020  | 2021  | 2022  | Budget |
| Medicare                        | 33.3% | 31.4% | 31.5% | 29.7% | 32.2% | 31.6% | 30.9%  |
| Medicaid                        | 32.1% | 32.3% | 31.8% | 32.1% | 30.8% | 30.7% | 32.1%  |
| Insurance                       | 26.7% | 28.2% | 28.6% | 29.0% | 29.3% | 31.6% | 28.6%  |
| Self Pay                        | 8.0%  | 8.1%  | 8.1%  | 9.2%  | 7.7%  | 6.0%  | 8.5%   |
| Total                           | 100%  | 100%  | 100%  | 100%  | 100%  | 100%  | 100%   |
| *Annualized                     |       |       |       |       |       |       |        |























































.



Financial Trends cont'd







- Employees
- Medical Staff
- Quality
- Services
- Financial Stewardship



Mission: To improve the health of our community.

\* Accountability

- \* Service
- \* Promote Teamwork
- \* Integrity
- Respect Excellence



|                                                                |                                                                                                                |                                                                                                 | 2023                                                                                                                                             | xempt G