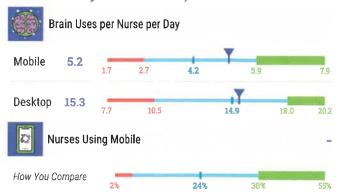

| inutes<br>Spent                               | 106.2<br>Initial Rows<br>Displayed               |
| Adult I<br>Labor         | Most Used Flowsh<br>PCS [306680525]                      | 72.2<br>Neet Templates | 1<br>81.7<br>Total M<br>4C<br>14  | inutes<br>Spent<br><b>,893</b>                | 106.2<br>Initial Rows<br>Displayed<br>101        |
| Adult I<br>Labor<br>PACU | Most Used Flowsh<br>PCS [306680525]<br>Record [306680558 | 72.2<br>Neet Templates | 81.7<br>Total M<br>40<br>14<br>14 | inutes<br>Spent<br><b>,893</b><br><b>,592</b> | 106.2<br>Initial Rows<br>Displayed<br>101<br>123 |

### **Keys for Nursing Satisfaction & Efficiency**

Rover and the Brain task list are correlated with higher nursing EHR satisfaction according to correlative studies by the KLAS Arch Collaborative.



#### **Make Advisories Actionable**

Pop-Up Advisories with Action Taken

How You Compare

6.0%

|                    | 4% 6%          | 10%           | 14%        | 18%         |
|--------------------|----------------|---------------|------------|-------------|
| Nurse Advisories - | Fewest Action  | ns Taken      | (          | Count       |
| IP ALLERGY DATA    | EXISTS BUT L   | INVERIF [1074 | 46]        | 1.1k        |
| DS IP MED GIVEN    | T00 \$00N MA   | AR [3040000   | )1]        | 318         |
| SEP1.1 SEVERE SE   | EPSIS ALERT E  | D ONLY [580   | 0]         | 1 <b>28</b> |
| IP NO ALLERGY DA   | ATA BASE [107  | 743]          |            | 98          |
| Your Last BestPra  | ctice Advisory | Tune-Up       | April 2022 | Ø           |

### **Prosser Memorial Health**

###