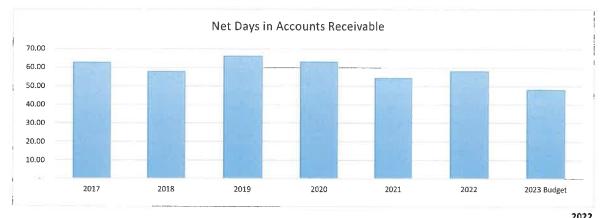

| Green at or above Goal (4)       |  |
|----------------------------------|--|
| Yellow within 10% of Goal (2)    |  |
| Red More than 10% below Goal (0) |  |
| Red More than 10% below Goal (0) |  |

| Prosser<br>Memorial Health                                           | <b>2022 - Strategic Plan Scorecard</b> |                 |           |                |                 |                |                 |                |                 |                 |                 |                  |     |           |                |                |
|----------------------------------------------------------------------|----------------------------------------|-----------------|-----------|----------------|-----------------|----------------|-----------------|----------------|-----------------|-----------------|-----------------|------------------|-----|-----------|----------------|----------------|
| Major Goal Areas & Indicators                                        | 2022 Goal                              | Jan             | Feb       | March          | April           | May            | June            | July           | Aug             | Sept            | Oct             | Nov              | Dec | 2022 YTD  | 2021 Avg       | 2020 Avg       |
| Patient Loyalty                                                      |                                        |                 |           |                |                 |                |                 |                |                 |                 |                 |                  |     |           |                |                |
| IP - "Would Recommend"                                               | >93.1%                                 | 94.8%           | 92.4%     | 91.7%          | 92.9%           | 90.5%          | 96.4%           | 79.2%          | 90.8%           | 90.3%           | 95.3%           | 95.7%            |     | 92.0%     | 93.1%          | 87.9%          |
| ED - "Would Recommend"                                               | >84.0%                                 | 83.9%           | 81.7%     | 76.4%          | 88.0%<br>94.4%  | 88.8%          | 90.7%           | 67.7%<br>79.2% | 85.2%           | 91.3%           | 88.6%           | 89.4%            |     | 86.0%     | 84.0%          | 81.4%          |
| Acute Care - "Would Recommend"                                       | >91.8%                                 | 90.9%           | 94.4%     |                |                 | 87.5%          | 91.7%           |                | 85.0%           | 97.2%           | 95.0%           | 94.6%            | -   | 90.6%     | 91.8%          | 84.1%          |
| OB - "Would Recommend"                                               | >93.6%                                 | 99.0%<br>100.0% | 100.0%    | 97.7%<br>97.2% | 100.0%<br>97.7% | 88.9%<br>94.4% | 100.0%<br>95.3% | 98.5%          | 100.0%<br>91.4% | 100.0%<br>95.2% | 100.0%<br>97.2% | 100.0%<br>100.0% |     | 96.4%     | 93.6%<br>96.6% | 92.3%<br>89.8% |
| Outpatient Surgery - "Would Recommend"<br>Clinic - "Would Recommend" | >96.6%                                 | 92.8%           | 97.5%     | 97.2%          | 97.7%           | 94.4%          | 95.3%           | 98.5%          | 91.4%           | 95.2%           | 97.2%           | 93.5%            |     | 96.2%     | 96.6%          | 89.8%          |
| Outpatient - "Would Recommend"                                       | >91.0%                                 | 92.8%           | 97.5%     | 91.7%          | 97.6%           | 91.8%          | 94.3%           | 94.5%          | 90.6%           | 92.5%           | 92.6%           | 95.5%            |     | 95.0%     | 91.0%          | 87.3%          |
| Composite Score                                                      | >92.9%                                 | 95.7%           | 95.2%     | 94.4%          | 94.1%           | 93.8%          | 93.7%           | 93.2%          | 94.0%           | 92.7%           | 93.2%           | 93.3%            |     | 93.3%     | 92.9%          | N/A            |
| Medical Staff Development                                            | > 52.570                               | 55.770          | 55.270    | 54.470         | 54.170          | 55.676         | 55.776          | 55.270         | 54.070          | 52.770          | 55.270          | 55.570           |     | 55.570    | 52.570         | N/A            |
| Medical Staff Turnover                                               | <10%                                   | 0%              | 0%        | 0%             | 0%              | 0%             | 4%              | 0%             | 1%              | 0%              | 0%              | 0%               |     | 5%        | 12%            | 0.2%           |
| Prosser Specialty Clinic Visits                                      | 1,352                                  | 1,386           | 1,429     | 1,617          | 1,428           | 1.366          | 1,422           |                | 1.681           | 1,365           | 1.504           | 1.548            |     | 1,456     | 1,318          | 954            |
| Benton City Clinic Visits                                            | 868                                    | 775             | 650       | 822            | 657             | 870            | 730             |                | 899             | 881             | 909             | 889              |     | 800       | 732            | 837            |
| Prosser RHC Clinic Visits                                            | 1,291                                  | 1,063           | 1,111     | 1,206          | 1,106           | 1,211          | 1,122           | 1,152          | 1,398           | 1,138           | 1,213           | 1,136            |     | 1,169     | 1,227          | 1,226          |
| Grandview Clinic Visits                                              | 969                                    | 1,055           | 833       | 1,021          | 873             | 986            | 960             | 904            | 1,065           | 1,107           | 1,001           | 898              |     | 973       | 778            | 589            |
| Women's Health Center                                                | 679                                    | 508             | 600       | 660            | 533             | 611            | 708             | 554            | 648             | 569             | 584             | 589              |     | 597       | 602            | 601            |
| *# of Active Medical Staff                                           | >51                                    | 52              | 53        | 53             | 54              | 55             | 54              | 55             | 54              | 54              | 55              | 55               |     | 54        | 51             | 45             |
| Employee Development                                                 |                                        |                 |           |                |                 |                |                 |                |                 |                 |                 |                  |     |           |                |                |
| 403(B) Participation Rate                                            | >98%                                   | 98%             | 98%       | 98%            | 98%             | 98%            | 98%             | 98%            | 99%             | 99%             | 99%             | 99%              |     | 98%       | 98%            | 46%            |
| Average Recruitment Time (days)                                      | <21                                    | 19              | 26        | 40             | 11              | 15             | 19              |                | 17.5            | 19              | 15              |                  |     | 20        | 21             | 32             |
| # of Open Positions (Vacancies)                                      | <23                                    | 32              | 28        |                | 31              |                |                 |                |                 | 24              | 21              |                  |     | 32        | 32             | 29             |
| Hours of Overtime - Overtime/Total Hours Worked                      | <4.5%                                  | 6.8%            | 5.3%      | 4.9%           | 6.0%            | 6.3%           | 6.1%            | 8.2%           | 7.1%            | 7.1%            | 6.4%            | 5.7%             |     | 6.4%      | 6.1%           | 5.9%           |
| Agency - Cost/Total Labor                                            | <7.7%                                  | 6.2%            | 10.6%     | 6.9%           | 6.9%            | 5.7%           | 7.9%            | 7.7%           | 10.5%           | 8.9%            | 10.3%           | 9.1%             |     | 8.2%      | 7.7%           | 7.6%           |
| Turnover Rate                                                        | <0.6%                                  | 0.6%            | 1.2%      | 0.9%           | 0.9%            | 0.9%           | 1.2%            | 0.6%           | 0.0%            | 0.6%            | 0.0%            | 1.1%             |     | 0.7%      | 0.9%           | 0.6%           |
| Timely Evaluations                                                   | >71.8%                                 | 95.1%           | 85.0%     | 84.2%          | 93.0%           | 79.0%          | 80.0%           | 81.0%          | 78.0%           | 91.0%           | 90.2%           | 100.0%           |     | 87.0%     | 71.8%          | 70.2%          |
| Education Hours/FTE                                                  | >2.15                                  | 0.64            | 1.33      | 1.39           | 0.95            | 0.68           | 0.75            | 0.44           | 1.05            | 1.68            | 1.22            | 2.26             |     | 1.13      | 1.05           | 1.22           |
| New Hire (Tenure) < 1 year                                           | <10%                                   | 0.6%            | 0.6%      | 0%             | 0.6%            | 0.3%           | 0.3%            |                |                 | 0.3%            | 0.8%            | 0.8%             |     | 0.5%      | 10%            | 0%             |
| * Lost Workdays due to On-the-Job Injuries                           | <10.25                                 | 11              | 7         | 7              | 0               | 0              | 6.3             | 13             | 15              | 8               | 12              | 1                |     | 7         | 19.49          | 10.25          |
| Quality                                                              | 10.0%                                  | 2.0%            | 4 50/     | 0.0%           | 2.20/           | 2.0%           | 2.0%            | 2.0%           | E 40/           | 4.40/           | 2.0%            | 2.5%             |     | 2.0%      | 4.40/          | 0.0%           |
| ED Encounters - Left Without Being Seen<br>*Falls with Iniury        | <0.8%                                  | 2.0%            | 1.5%      | 0.9%           | 2.3%            | 3.0%           | 3.9%            | 2.9%           | 5.1%            | 4.4%            | 3.0%            | 3.6%             |     | 3.0%      | 1.4%           | 0.8%           |
| Healthcare Associated Infection Rate per 100 Inpatient Days          | <0.1%                                  | 0.00%           | 0.00%     | 0.00%          | 0.00%           | 0.00%          | 0.00%           | -              | 0.00%           | 0.00%           | 0.00%           | 0.00%            |     | 0.00%     | 0.0%           | 0.3%           |
| All-Cause Unplanned Readmissions within 30 Days                      | <0.1%                                  | 10.6%           | 2.7%      | 4.9%           | 3.7%            | 5.5%           | 9.1%            |                | 6.5%            | 8.1%            | 3.9%            | 5.0%             |     | 6.0%      | 0.0%<br>6.1%   | 3.8%           |
| Diabetes Management - Outpatient A1C>9 or missing result             | <21.88%                                | 22.40%          | 24.19%    | 24.53%         | 21.32%          | 22.32%         | 23.35%          | 26.83%         | 22.76%          | 20.98%          | 17.80%          | 17.13%           |     | 22.15%    | 21.88%         | 27.61%         |
| Services                                                             | ~21.00%                                | 22.4070         | 24.1370   | 24.3370        | 21.32/0         | 22.32/0        | 23.3370         | 20.8370        | 22.70%          | 20.3870         | 17.80%          | 17.1370          |     | 22.1370   | 21.00/0        | 27.01/0        |
| ED Visits                                                            | 1.083                                  | 1,287           | 949       | 1.138          | 1,246           | 1,448          | 1.419           | 1,384          | 1,375           | 1,501           | 1,492           | 1.668            |     | 1,355     | 1.105          | 805            |
| Inpatient Admissions                                                 | 96                                     | 123             | 98        | 115            | 102             | 89             | 120             | 121            | 123             | 96              | 94              | 119              |     | 109       | 116            | 83             |
| OB Deliveries                                                        | 50                                     | 47              | 41        | 61             | 46              | 41             | 50              | 57             | 55              | 42              | 49              | 44               |     | 48        | 49             | 41             |
| Surgeries and Endoscopies                                            | 187                                    | 162             | 170       | 268            | 274             | 288            | 337             | 284            | 331             | 301             | 294             | 318              |     | 275       | 179            | 101            |
| Diagnostic Imaging Procedures                                        | 2,851                                  | 2,462           | 2,619     | 3,134          | 2,915           | 2,981          | 3,091           | 2,691          | 3,125           | 3,317           | 3,391           | 3,177            |     | 2,991     | 2,992          | 2,280          |
| Lab Procedures                                                       | 14,000                                 | 14,139          | 13,806    | 14,818         | 13,359          | 15,075         | 14,738          | 13,972         | 16,271          | 14,778          | 16,116          | 19,201           |     | 15,116    | 14,327         | 11,768         |
| Adjusted Patient Days                                                | 1,900                                  | 1,627           | 1,819     | 2,016          | 1,838           | 2,127          | 2,461           | 2,502          | 2,545           | 2,500           | 2,180           | 2,281            |     | 2,172     | 1,697          | 1,393          |
| Therapy Visits                                                       | 1,651                                  | 1,225           | 1,391     | 1,542          | 1,339           | 1,420          | 1,701           | 1,540          | 1,817           | 1,448           | 1,517           | 1,410            |     | 1,486     | 1,453          | 1,314          |
| Outpatient Special Procedures Visits                                 | 325                                    | 241             | 221       | 332            | 249             | 277            | 306             | 364            | 389             | 418             | 433             | 497              |     | 339       | 324            | 247            |
| Financial Performance                                                |                                        |                 |           |                |                 |                |                 |                |                 |                 |                 |                  |     |           |                |                |
| Net Days in Accounts Receivable                                      | 50                                     | 55              | 58        | 55             | 56              | 55             | 55              | 55             | 55              | 55              | 53              |                  |     | 53        | 51             | 63             |
| *Total Margin                                                        | 6.90%                                  | 5.2%            | 13.6%     | 13.3%          | 11.2%           | 5.2%           | 16.8%           | 7.4%           | 23.6%           | 8.4%            | 11.2%           | 12.8%            |     | 12.0%     | 18.40%         | 4.50%          |
| Net Operating Revenue/FTE                                            | \$ 19,431                              | \$ 17,959       | \$ 18,695 | \$ 21,800      | \$ 19,651       | \$ 20,465      | \$ 21,737       | \$ 18,317      | \$ 23,184       | \$ 22,020       | \$ 19,920       | \$ 19,877        |     | \$ 20,330 | \$ 20,682      | \$ 17,191      |
| Labor as % of net Revenue                                            | 56.30%                                 | 63.18%          | 52.36%    | 48.39%         | 62.85%          | 60.40%         | 50.97%          | 59.42%         | 45.01%          | 56.04%          | 54.56%          | 50.56%           |     | 54.89%    | 57.00%         | 61.30%         |
| Operating Expense/FTE                                                | \$ 18,177                              | \$ 17,959       | \$ 16,155 | \$ 17,591      | \$ 17,598       | \$ 19,469      | \$ 17,756       | 1 1            | \$ 17,873       | \$ 19,609       | \$ 17,866       | \$ 17,461        |     | \$ 17,857 | \$ 16,940      | \$ 15,891      |
| *Days Cash on Hand                                                   | 109                                    | 142             | 150       | 154            | 150             | 148            | 152             | 154            | 161             | 163             | 163             | 167              |     | 163       | 155            | 183            |
| Commercial %                                                         | 28.60%                                 | 29.90%          | 30.90%    | 31.80%         | 31.70%          | 31.40%         | 31.60%          | 31.60%         | 31.30%          | 31.70%          | 31.60%          | 31.60%           |     | 31.60%    | 29.00%         | 29.00%         |
| Total Labor Expense/Total Expense                                    | 60.20%                                 | 60.73%          | 60.33%    | 59.41%         | 62.99%          | 62.87%         | 60.43%          | 62.50%         | 58.03%          | 62.86%          | 60.68%          | 57.46%           |     | 60.75%    | 61.00%         | 61.30%         |