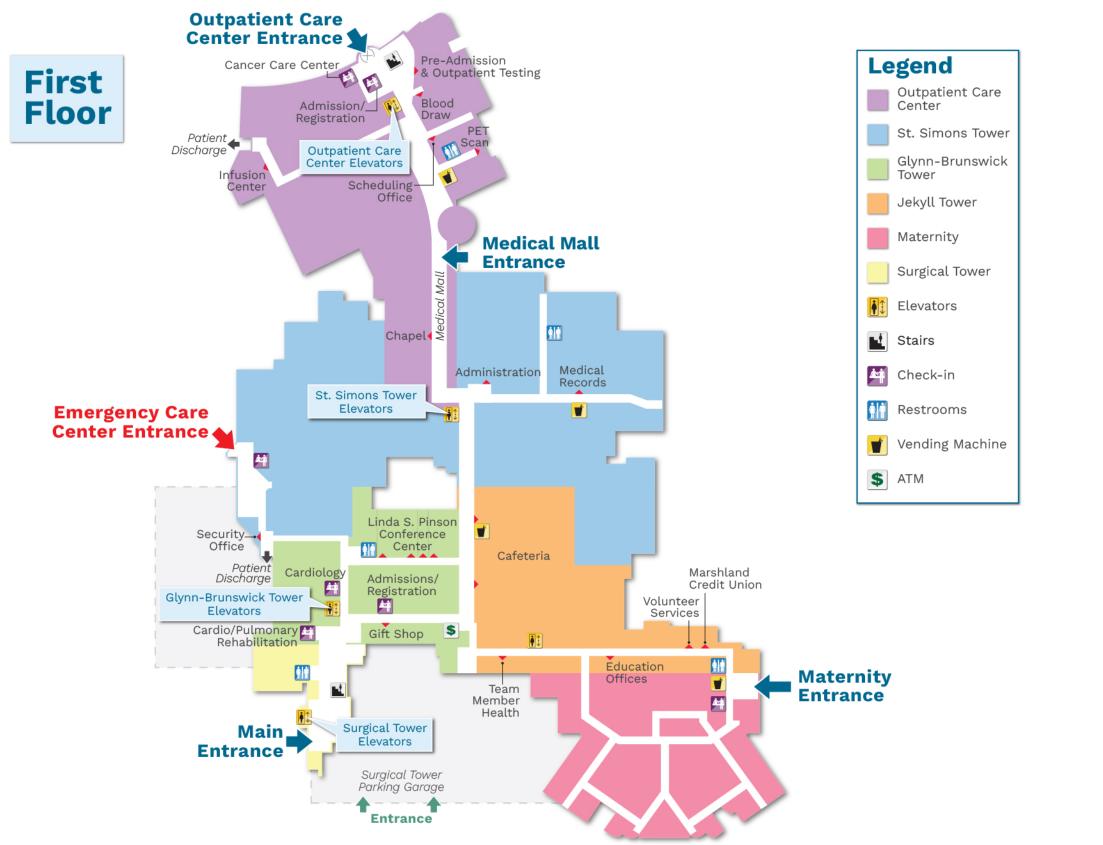

#### Southeast Georgia Health System

ECC – Emergency Care Center GBT – Glynn-Brunswick Tower OCC – Outpatient Care Center ST – Surgical Tower

| Department                       | Floor | Entrance | Elevator | Patient Rooms              | Floor   | Entrance | Elevator |
|----------------------------------|-------|----------|----------|----------------------------|---------|----------|----------|
| Administration                   | 1st   | Main     |          | Rooms (CCU) 1409–1433      | 4th     | Main     | GBT      |
| Admissions/Registration          | 1st   | Main     |          | Rooms (SICU) 1443–1465     | 4th     | Main     | GBT      |
| Breast Care Center               | 2nd   | occ      | OCC      | Rooms 1501–1565            | 5th     | Main     | GBT      |
| Bronchoscopy                     | 2nd   | Main     | Main     | Rooms 1601–1665            | 6th     | Main     | GBT      |
| Cafeteria                        | 1st   | Main     |          | Rooms 2201–2259            | 2nd     | Main     | SST      |
| Cancer Care Center               | 1st   | OCC      |          | Rooms 2301–2365            | 3rd     | Main     | SST      |
| Cardiac Catheterization          | 2nd   | Main     | GBT      | Rooms 2403–2487            | 4th     | Main     | SST      |
| Cardiology                       | 1st   | Main     |          | Rooms 2501–2591            | 5th     | Main     | SST      |
| Cardiopulmonary Rehabilitation   | 1st   | Main     |          | Rooms 7501–7566            | 5th     | Main     | ST       |
| Chapel                           | 1st   | Medical  | Mall     | Pediatric Rooms 4105–4117  | 1st     | Maternit | ty       |
| Colonoscopy/Endoscopy            | 2nd   | occ      | OCC      | Post-Anesthesia Care       |         |          |          |
| Computer Tomography (CT)         | 2nd   | occ      | OCC      | Unit (PACU)                | 2nd     | Main     | GBT      |
| Diabetes Education               | 1st   | Materni  | ty       | Prep/Recovery              | 2nd     | Main     | GBT      |
| Dick Mitchell Information Center | 1st   | OCC      |          |                            |         |          |          |
| Emergency Care Center            |       |          |          | Southeast Georgia Pl       | nysicia | n Assoc  | iates    |
| Gift Shop                        | 1st   | Main     |          | Department                 | Floor   | Elevator | Suite    |
| Linda S. Pinson                  |       |          |          | Cardiology                 | 4th     | 0CC      | 404      |
| Conference Center                | 1st   | Main     |          | Gastroenterology           |         |          |          |
| Magnetic Resonance               |       |          |          | General Surgery            |         |          |          |
| Imaging (MRI)                    |       |          | 0CC      | General & Vascular Surgery |         |          |          |
| Marketing                        |       |          |          | Hematology & Oncology      |         |          |          |
| Medical Records                  |       |          |          | Infectious Disease         |         |          |          |
| Millican Eye Center              | 1st   | Medical  | Mall     | Neurology                  |         |          |          |
| Miriam & Hugh Nunnally           |       |          |          | Neurology                  |         |          |          |
| Maternity Care Center            |       |          | -        | Neurosurgery               |         |          |          |
| Nuclear Medicine Studies         |       |          |          | Obstetrics & Gynecology    |         |          |          |
| Operating Room (OR) Lobby        | 2nd   | Main     | GBT      | Palliative Care            |         |          |          |
| Orthopaedic & Spine Center       | 3rd   | Main     | SST      | Primary Care               |         |          |          |
| Positron Emission                |       |          |          | Urology                    |         |          |          |
| Tomography (PET)                 | 1st   | OCC      |          | Urology                    |         |          |          |
| Pre-Admission Testing            | 1st   | OCC      |          | 0101059                    |         |          |          |
| Pulmonary Function Testing       | 1st   | Main     |          |                            |         |          |          |
| Respiratory Services             | 1st   | Main     |          |                            |         |          |          |
| Safety & Security                | 1st   | Main     |          |                            |         |          |          |
| Scheduling Office                | 1st   | OCC      |          |                            |         |          |          |
| Special Procedures               | 2nd   | Main     | GBT      |                            |         |          |          |
| Team Member Health               | 1st   | Main     |          |                            |         |          |          |
| The Medicine Cabinet             | 1st   | Medical  | Mall     |                            |         |          |          |
| Ultrasound                       | 2nd   | occ      | OCC      |                            |         |          |          |
| Volunteer Services               | 1st   | Materni  | ty       |                            |         |          |          |
|                                  |       |          | -        |                            |         |          |          |