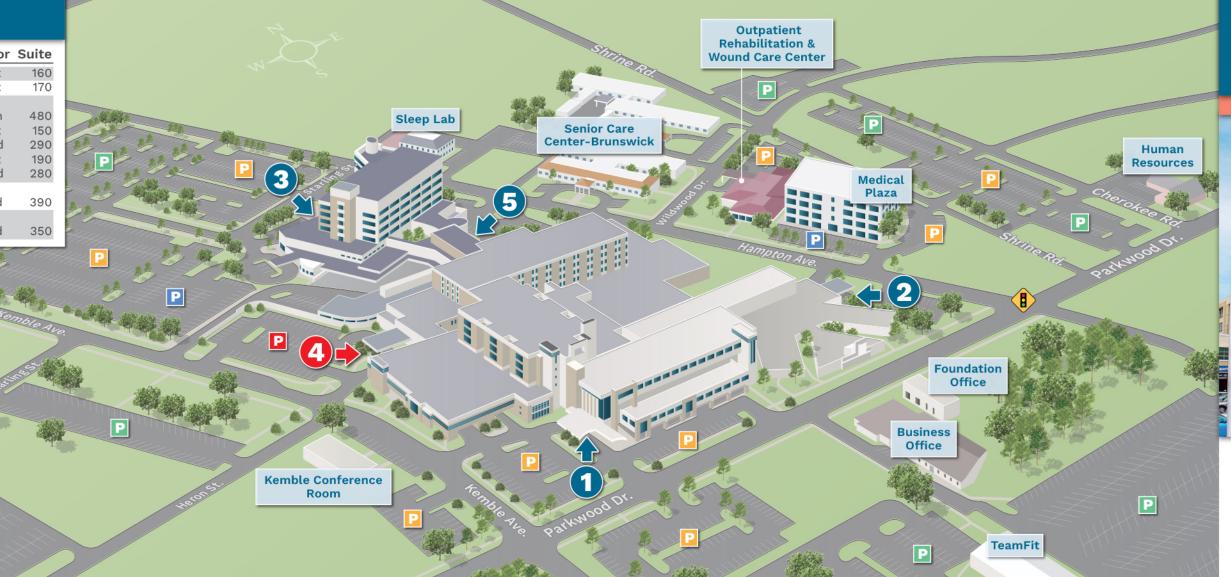

## **Medical Plaza**

Nunnally

| Name                                  | Floor | Suite |
|---------------------------------------|-------|-------|
| Dexa, Laboratory & Mammography        | 1st   | 160   |
| Ribbon of Hope                        | 1st   | 170   |
| Southeast Georgia Physician Associate | es    |       |
| Ear, Nose & Throat                    | 4th   | 480   |
| Endocrinology & Diabetes              | 1st   | 150   |
| Primary Care                          | 2nd   | 290   |
| Obstetrics & Gynecology               | 1st   | 190   |
| Obstetrics & Gynecology               | 2nd   | 280   |
| Summit Sports Medicine                |       |       |
| & Orthopaedic Surgery                 | 3rd   | 390   |
| Wolfson Children's                    |       |       |
| at Southeast Georgia Health System    | 3rd   | 350   |

P

## Legend

- Emergency Care Center Parking
- Patient & Visitor Parking

P Physician Parking

## **Entrance Legend**

- **1** Main Entrance:
  - Cardiology
  - Patient Rooms
  - Surgical Services
  - Registration/Admissions

### 2 Miriam & Hugh Nunnally Maternity Care Center Entrance:

- Coolidge Lactation Resource Center
- Diabetes Education
- Education
- Pediatric Unit
- Team Member Health
- Volunteer Services

## 3 Outpatient Care Center Entrance: 4 Emergency Care Center Entrance

**5** Medical Mall Entrance:

• Millican Eye Center

• The Medicine Cabinet (Pharmacy)

• Chapel

- Breast Care Center
- Cancer Care Center
- Colonoscopy/Endoscopy
- Infusion Center
- Lab Services
- Outpatient Imaging
- (CT, Ultrasound, X-ray, PET, MRI)
- Pre-admission Testing

P Team Member Parking