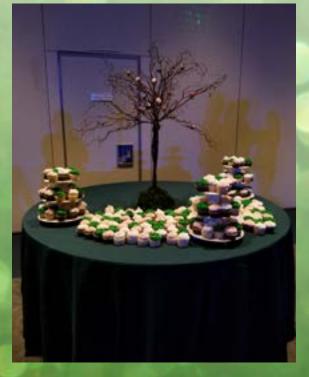

Like us on Facebook! 3 2 www.st-claire.org

More than 100 people attended the Emerald Ball in celebration of St. Claire HealthCare's 55th anniversary.

Guests enjoyed music and dancing, delicious hors d'oeurves catered by SCH's Aramark, and a masquerade mask contest. A gift basket raffle raised money for the SCH Staff Assistance Fund for Employees (SAFE) which is available for staff who experience a crisis situation.