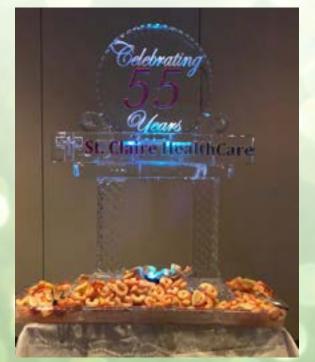

Like us on Facebook! 3 2 www.st-claire.org

More than 100 people attended the Emerald Ball in celebration of St. Claire HealthCare's 55th anniversary.

Guests enjoyed music and dancing, delicious hors d'oeurves catered by SCH's Aramark, and a masquerade mask contest. A gift basket raffle raised money for the SCH Staff Assistance Fund for Employees (SAFE) which is available for staff who experience a crisis situation.