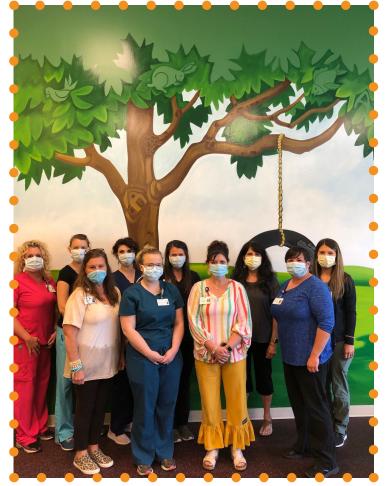

Thanks to a generous donation from Don Franklin Automotive Group, local artist Lori James was commissioned to paint these colorful murals in the Pediatric Rehab areas at the T.J. Health Pavilion. Lori's talents are amazing, and we know that this wonderful artwork will bring a great deal of joy to our pediatric patients!