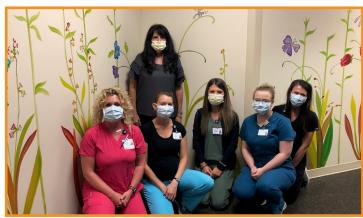

Thanks to a generous donation from Don Franklin Automotive Group, local artist Lori James was commissioned to paint these colorful murals in the Pediatric Rehab areas at the T.J. Health Pavilion. Lori's talents are amazing, and we know that this wonderful artwork will bring a great deal of joy to our pediatric patients!