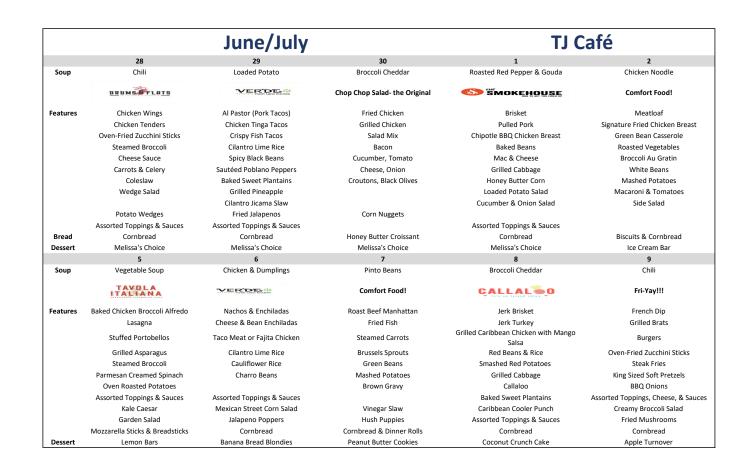

The Bounty of Barrens Farmers Market is hosted on Saturdays from 8am to 12pm at the Barren County Courthouse Lawn.

|                      | Арј                              | ole A Day                        |                                  |                                  | Ju                               | ne                               |                                  |  |  |  |  |
|----------------------|----------------------------------|----------------------------------|----------------------------------|----------------------------------|----------------------------------|----------------------------------|----------------------------------|--|--|--|--|
|                      | Sunday                           | Monday                           | Tuesday                          | Wednesday                        | Thursday                         | Friday                           | Saturday                         |  |  |  |  |
|                      | 6                                | 7                                | 8                                | 9                                | 10                               | 11                               | 12                               |  |  |  |  |
| Breakfast<br>Special | Baguette French Toast            |  |  |  |  |
| Lunch<br>Special     | BLOCK                            |                                  |                                  |                                  |                                  |                                  |                                  |  |  |  |  |
|                      | 13                               | 14                               | 15                               | 16                               | 17                               | 18                               | 19                               |  |  |  |  |
| Breakfast<br>Special | Denver Omelet<br>Breakfast Wrap  |  |  |  |  |
| Lunch<br>Special     |                                  | T                                | H E                              | R 🛛 C                            | IST                              |                                  |                                  |  |  |  |  |
|                      | 20                               | 21                               | 22                               | 23                               | 24                               | 25                               | 26                               |  |  |  |  |
| Breakfast<br>Special | Cinnamon Roll<br>Pancakes        |  |  |  |  |
| Lunch<br>Special     |                                  |                                  | s                                | EAK                              | No.                              |                                  |                                  |  |  |  |  |
|                      | 27                               | 28                               | 29                               | 30                               | 1                                | 2                                | 3                                |  |  |  |  |
| Breakfast<br>Special | Nashville Hot Chicken<br>Biscuit |  |  |  |  |
| Lunch<br>Special     |                                  | E                                | <u> </u>                         | Ŗ                                | LT                               |                                  |                                  |  |  |  |  |

|                      |                                               | Apple, Too                                    |                                               | Ju                                            | ıly                                           |
|----------------------|-----------------------------------------------|-----------------------------------------------|-----------------------------------------------|-----------------------------------------------|-----------------------------------------------|
|                      | Monday                                        | Tuesday                                       | Wednesday                                     | Thursday                                      | Friday                                        |
|                      | 28                                            | 29                                            | 30                                            | 1                                             | 2                                             |
| Breakfast<br>Special | Blueberry Pancakes                            |
| Lunch Special        | Chicken Cobb Salad                            | BLTA Croissant                                | Chicken Fajitas                               | Pizza Sub                                     | Crispy Orange Chicken Bowl                    |
| Lunch Special        | Croissant                                     | Creamy Broccoli Salad                         | Black Beans                                   | Side Salad                                    | Eggroll                                       |
|                      | 5                                             | 6                                             | 7                                             | 8                                             | 9                                             |
| Breakfast<br>Special | Fried Bologna, Egg & Cheese<br>on Texas Toast | Fried Bologna, Egg & Cheese on<br>Texas Toast | Fried Bologna, Egg & Cheese on<br>Texas Toast | Fried Bologna, Egg & Cheese<br>on Texas Toast | Fried Bologna, Egg & Cheese on<br>Texas Toast |
| Lunch Special        | Cali Grilled Chicken Sandwich                 | Bacon Cheeseburger                            | Chicken & Cheese Quesadilla                   | BBQ Bacon Cheddar Sliders                     | French Dip                                    |
|                      | BLT Pasta Salad                               | Creamy Broccoli Salad                         | Chips & Salsa                                 | Chips                                         | Roasted Potato Wedges                         |
|                      | 12                                            | 13                                            | 14                                            | 15                                            | 16                                            |
| Breakfast<br>Special | Nashville Hot Chicken Biscuit                 |
| Lunch Special        | Hawaiian Ham & Cheese                         | Chicken BLT Salad                             | Italian Wrap                                  | Fried Chicken Sandwich                        | Roast Beef & Cheddar Sliders                  |
| Lunch Special        | Cranberry Kale Salad                          | Croissant                                     | Kale Caesar Salad                             | Roasted Potato Wedges                         | Loaded Potato Salad                           |
|                      | 19                                            | 20                                            | 21                                            | 22                                            | 23                                            |
| Breakfast<br>Special | Chocolate Chip Pancakes                       |
| Lunch Special        | Fried Bologna Sandwich                        | Chicken Salad & Fresh Fruit<br>Plate          | Tuna Salad Croissant                          | General Tso's Chicken Bowl                    | Sloppy Joe                                    |
|                      | Chips & Fruit                                 | Blueberry Muffin                              | Chips, Fresh Fruit Cup                        | Eggroll                                       | Loaded Potato Salad                           |
|                      | 26                                            | 27                                            | 28                                            | 29                                            | 30                                            |
| Breakfast<br>Special | Breakfast Quesadilla                          |
| opeeiai              |                                               |                                               |                                               |                                               |                                               |
| Lunch Special        | Chicken Salad Sandwich                        | Philly Steak                                  | Big Daddy Brisket Sandwich                    | Very Berry Chicken Salad                      | Beef Fajitas                                  |