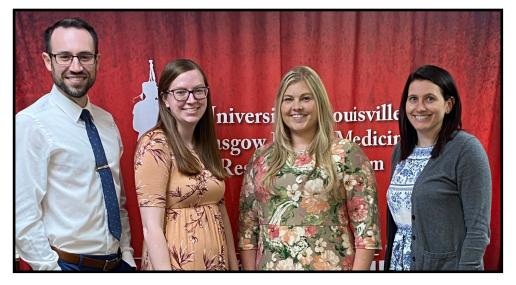

## **Congratulations Class of 2021!**

Left to right: Dillon Pender, MD, Lauren Hansen, DO, Laura Inabnitt, DO, Emily Marsh, MD

#### Welcome Class of 2024!

Left to right: Dr. Macel Lopez, MD, Dr. Kristina Wright-Gue, DO, Dr. Alicia Powers, MD, Dr. Taylor Patrick, MD

to the

1000000000000

GIC of G

SATURDAY EVENING, SEPTEMBER 25, 2021 CAVE CITY CONVENTION CENTER