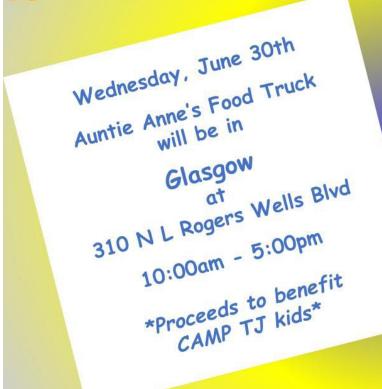

# JUNE

**June 30:** Auntie Anne's Food Truck @ PAV (10 a.m. - 5 p.m.) \*Proceeds to benefit CAMP TJ\*