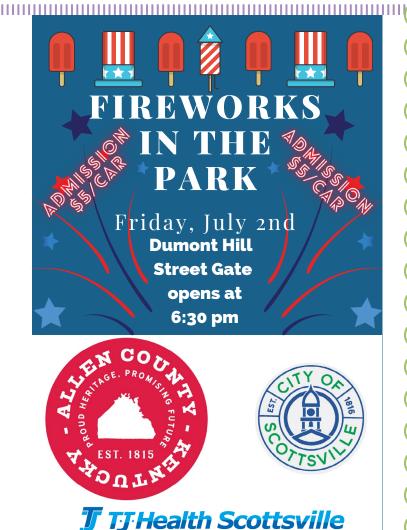

# JUNE

**June 30:** Auntie Anne's Food Truck @ PAV (10 a.m. - 5 p.m.) \*Proceeds to benefit CAMP TJ\*