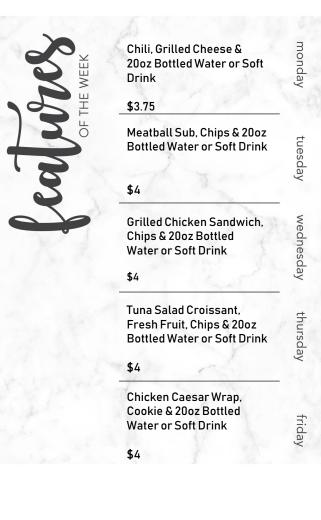

## Now offering groceries and to-go meals!

Last month we began offering staple grocery items in the T.J. Cafe, Apple a Day Cafe, and Apple Too. Items include bread, milk, eggs, canned soft drinks, and more! The full item list and pricing is featured on the next 3 pages!

The to-go meal order forms are featured at the end of this newsletter.

All forms can be submitted at the Apple a Day Cafe or by emailing them to floorstock@tjsamson.org.

If you have any questions, please contact Sarah Kinslow at sarah.kinslow@tjsamson.org.