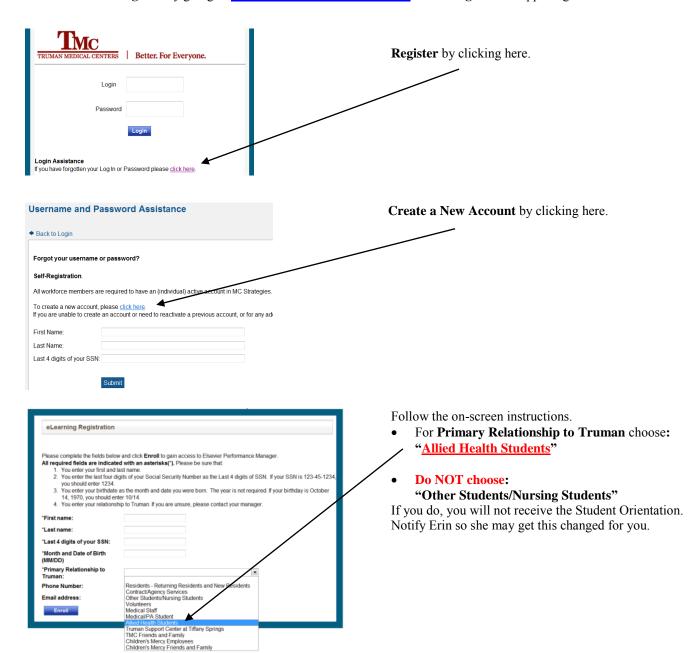

ame   |         |                    |            |             | _ |
| Signature    |         |                    |            |             |   |
| Date         |         |                    |            |             |   |





# ALLIED HEALTH STUDENT ONBOARDING 2017/2018 TMC E-LEARNING REGISTRATION

All Allied Health Students must self-register and complete TMC online training. If you have already registered and completed the training **within a year** of your current rotation, you will not need to take the modules again. If you completed the training **more than a year ago**, please contact Kimberly Bauer at Kimberly.bauer@tmcmed.org to reset your modules so you may take them again.

Self-Register by going to www.webinservice.com/truman. Click Login in the upper-right hand corner.



02/09/2018 4



## ALLIED HEALTH STUDENT ONBOARDING 2017/2018

### TMC E-LEARNING

Once registered, the system will provide your login and password. Return to the site <a href="www.webinservice.com/truman">www.webinservice.com/truman</a>. Click <a href="Login">Login</a> in the upper-right hand corner.

Under Current Assignments on the left side, click on eLearning Lessons to begin. You should be assigned the following:

- 1. TMC: Training Introduction (no test)
- 2. Abuse/Neglect Grievance Resolution
- 3. TMC: General Compliance Training
- 4. TMC: Information Security Policy
- 5. Truman Medical Center HIPAA 101: Privacy Training
- 6. Student Orientation Training

#### **Helpful Hints**

- Once you complete a lesson, if you do not see the option "Take Test" you will need to close the less