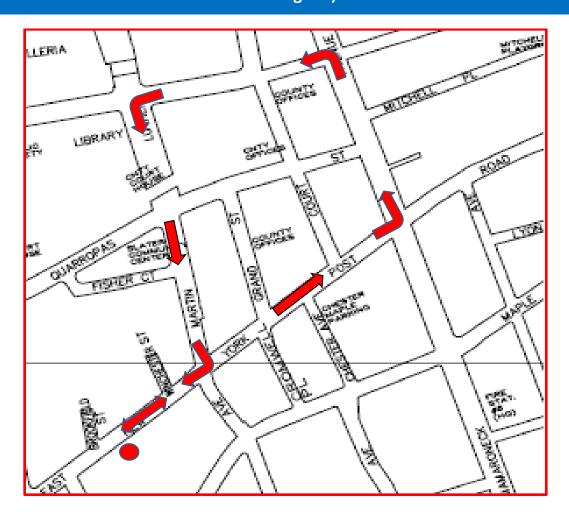

#### "The Hike"

<u>Right</u> out of ED Parking lot onto E. Post Road; at South Broadway keep <u>left</u>: at Main Street make a <u>left</u>; at Court Street make a <u>left</u>; at E. Post Road make a <u>right</u>

#### "The Loop"

<u>Right</u> out of ED Parking lot onto E. Post Road; at Mamaroneck Avenue make a <u>left</u>: at Mitchell Place make a <u>right</u>; at South Broadway make a <u>right</u>; bear right and continue on E. Post Road