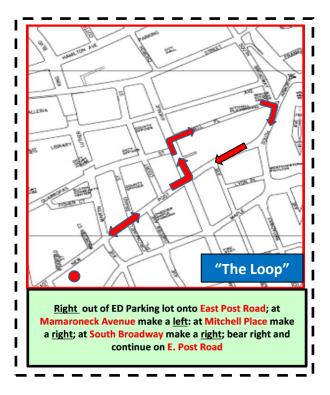

#### "The Loop"

<u>Right</u> out of ED Parking lot onto E. Post Road; at Mamaroneck Avenue make a <u>left</u>: at Mitchell Place make a <u>right</u>; at South Broadway make a <u>right</u>; bear right and continue on E. Post Road