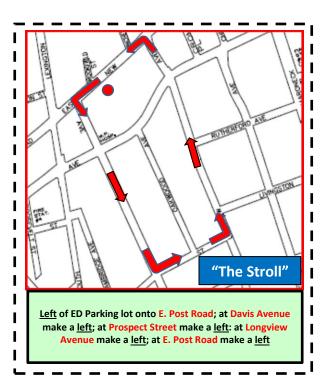

#### "The Stroll"

Left of ED Parking lot onto E. Post Road; at Davis Avenue make a left; at Prospect Street make a left: at Longview Avenue make a left; at E. Post Road make a left