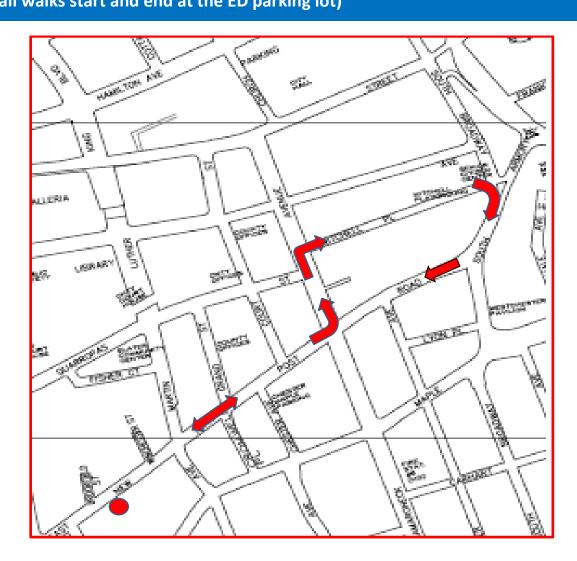

#### "The Loop"

<u>Right</u> out of ED Parking lot onto E. Post Road; at Mamaroneck Avenue make a <u>left</u>: at Mitchell Place make a <u>right</u>; at South Broadway make a <u>right</u>; bear right and continue on E. Post Road