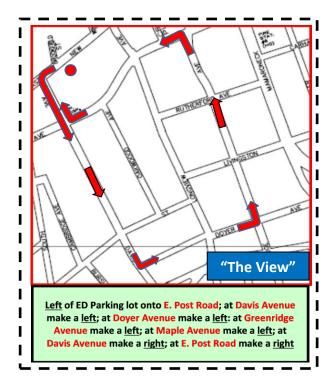

#### "The View"

Left of ED Parking lot onto E. Post Road; at Davis Avenue make a left; at Doyer Avenue make a left: at Greenridge Avenue make a left; at Maple Avenue make a left; at Davis Avenue make a right; at E. Post Road make a right