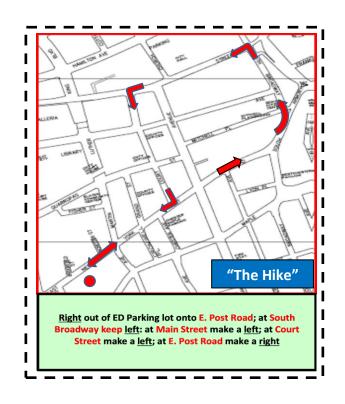

#### "The Hike"

<u>Right</u> out of ED Parking lot onto E. Post Road; at South Broadway keep <u>left</u>: at Main Street make a <u>left</u>; at Court Street make a <u>left</u>; at E. Post Road make a <u>right</u>