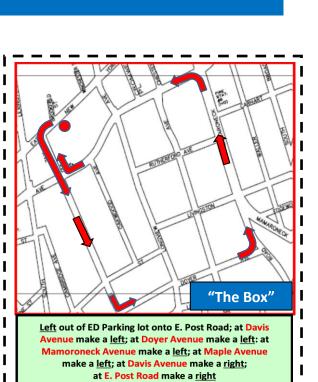

#### "The Box"

Left out of ED Parking lot onto E. Post Road; at Davis Avenue make a left; at Doyer Avenue make a left: at Mamoroneck Avenue make a left; at Maple Avenue make a left; at Davis Avenue make a right; at E. Post Road, make a right