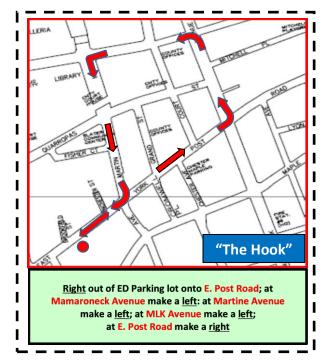

#### "The Hook"

<u>Right</u> out of ED Parking lot onto E. Post Road; at Mamaroneck Avenue make a <u>left</u>: at Martine Avenue make a <u>left</u>; at MLK Avenue make a <u>left</u>; at E. Post Road make a <u>right</u>