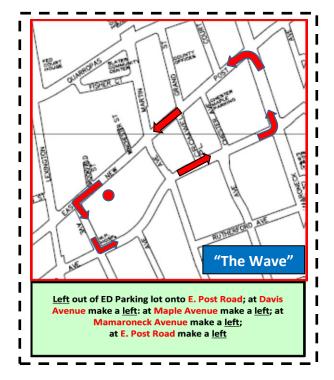

"The Wave"

Left out of ED Parking lot onto E. Post Road; at Davis Avenue make a <u>left</u>: at Maple Avenue make a <u>left</u>; at Mamaroneck Avenue make a <u>left</u>; at E. Post Road make a <u>left</u>