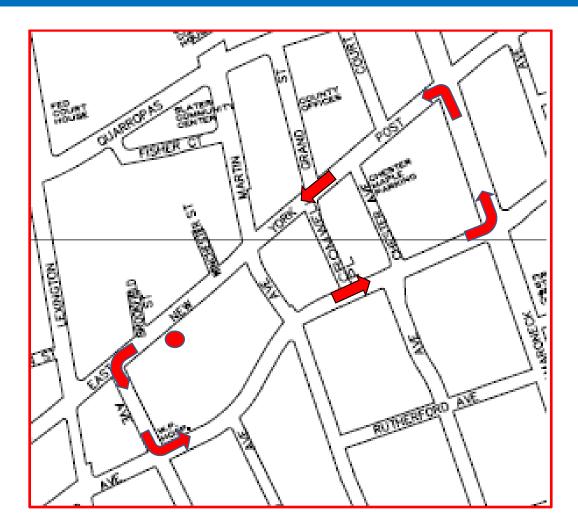

#### "The Hook"

<u>Right</u> out of ED Parking lot onto E. Post Road; at Mamaroneck Avenue make a <u>left</u>: at Martine Avenue make a <u>left</u>; at MLK Avenue make a <u>left</u>; at E. Post Road make a <u>right</u>