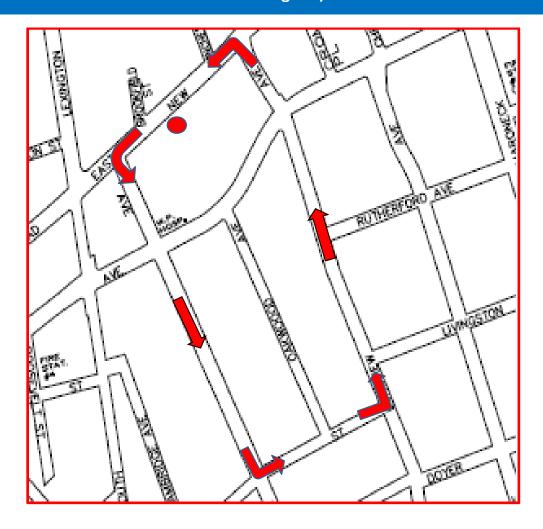

#### "The Stroll"

Left of ED Parking lot onto E. Post Road; at Davis Avenue make a left; at Prospect Street make a left: at Longview Avenue make a left; at E. Post Road make a left