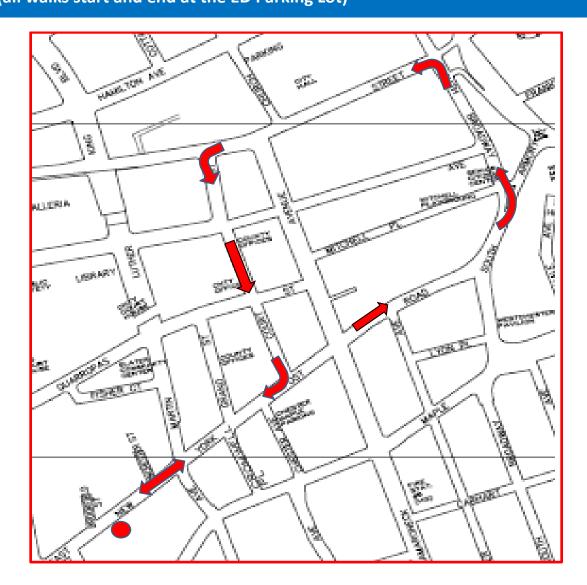

#### "The Stroll"

Left of ED Parking lot onto E. Post Road; at Davis Avenue make a left; at Prospect Street make a left: at Longview Avenue make a left; at E. Post Road make a left

#### "The Loop"

<u>Right</u> out of ED Parking lot onto E. Post Road; at Mamaroneck Avenue make a <u>left</u>: at Mitchell Place make a <u>right</u>; at South Broadway make a <u>right</u>; bear right and continue on E. Post Road