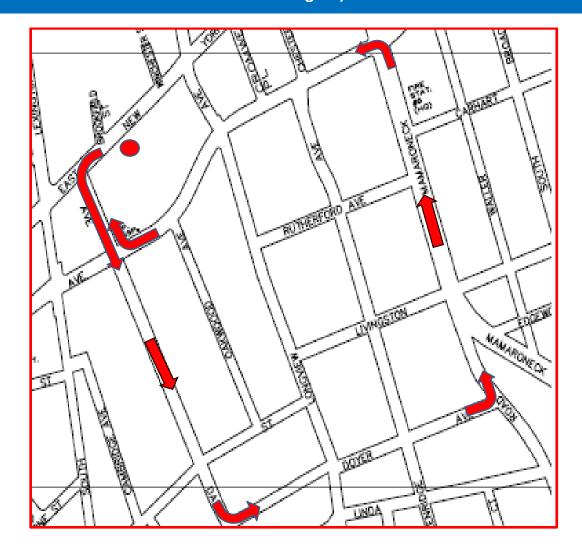

#### "The Box"

Left out of ED Parking lot onto E. Post Road; at Davis Avenue make a left; at Doyer Avenue make a left: at Mamoroneck Avenue make a left; at Maple Avenue make a left; at Davis Avenue make a right; at E. Post Road, make a right

"The Wave"

Left out of ED Parking lot onto E. Post Road; at Davis Avenue make a <u>left</u>: at Maple Avenue make a <u>left</u>; at Mamaroneck Avenue make a <u>left</u>; at E. Post Road make a <u>left</u>

#### "The View"

Left of ED Parking lot onto E. Post Road; at Davis Avenue make a left; at Doyer Avenue make a left: at Greenridge Avenue make a left; at Maple Avenue make a left; at Davis Avenue make a right; at E. Post Road make a right