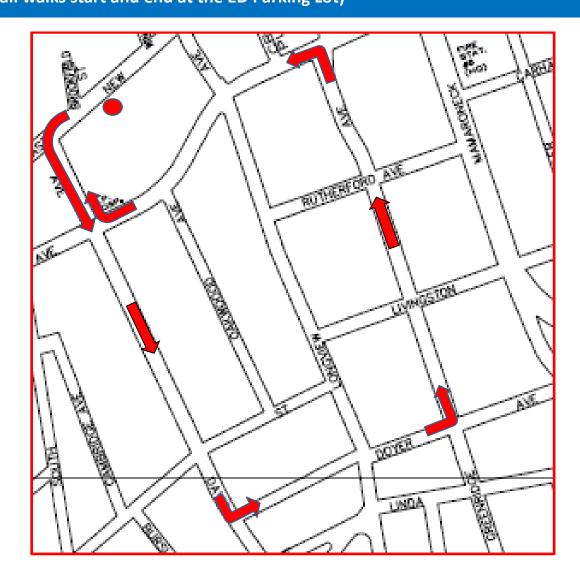

"The Wave"

Left out of ED Parking lot onto E. Post Road; at Davis Avenue make a <u>left</u>: at Maple Avenue make a <u>left</u>; at Mamaroneck Avenue make a <u>left</u>; at E. Post Road make a <u>left</u>

#### "The View"

Left of ED Parking lot onto E. Post Road; at Davis Avenue make a left; at Doyer Avenue make a left: at Greenridge Avenue make a left; at Maple Avenue make a left; at Davis Avenue make a right; at E. Post Road make a right