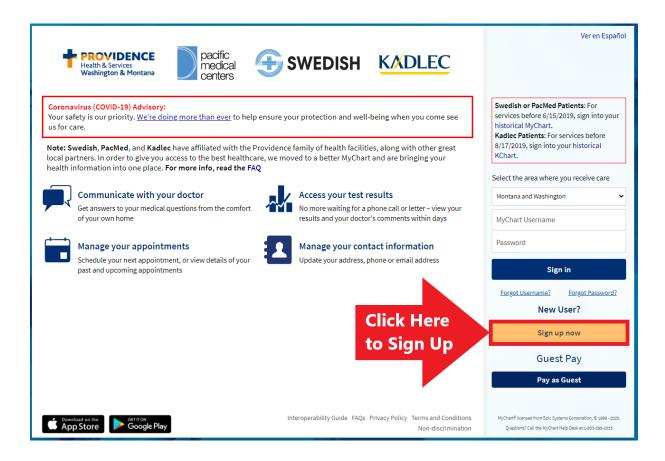

## Signing Up for MyChart

An activation code can be sent to you via email so that you can sign up using that code. To do this, please contact us at (509) 754-4631.

1. Go to <a href="https://mychartwa.providence.org/">https://mychartwa.providence.org/</a> and click the

Sign up now button.

2. If you have an activation code, complete the empty fields shown on the **left side** and click **Next.** If you do **NOT** have a code, click the **Sign up online** button.

- 3. The next pages will ask you to fill out more information about yourself to create your MyChart account. Remember that this information you provide should match what you have on file with us. The information it *may* ask for are:
  - a. First and Last Name
  - b. Address, City, and Zip Code
  - c. Date of Birth
  - d. Legal Sex
  - e. Contact information
  - f. Last four of SSN