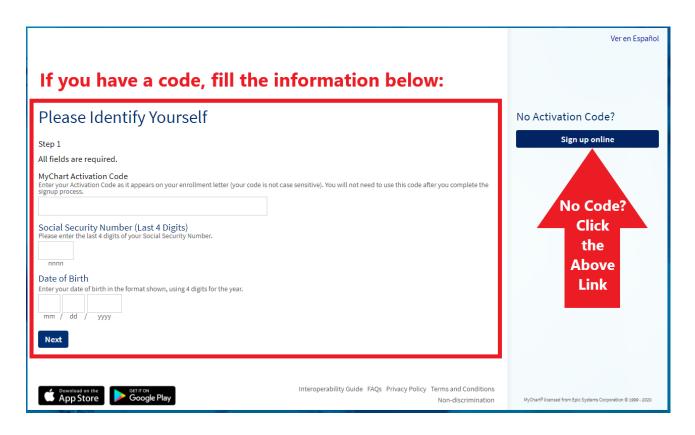

Sign up now button.

2. If you have an activation code, complete the empty fields shown on the **left side** and click **Next.** If you do **NOT** have a code, click the **Sign up online** button.

- 3. The next pages will ask you to fill out more information about yourself to create your MyChart account. Remember that this information you provide should match what you have on file with us. The information it *may* ask for are:
  - a. First and Last Name
  - b. Address, City, and Zip Code
  - c. Date of Birth
  - d. Legal Sex
  - e. Contact information
  - f. Last four of SSN