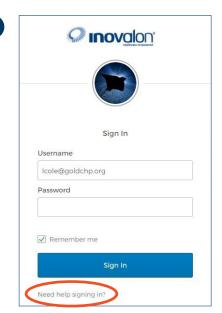

## To log into Indices after the initial registration:

- 1 Navigate to <a href="http://indices.inovalonone.com">http://indices.inovalonone.com</a>.
- 2 Enter your username and password. Your username is the email address you used during registration.

## **Password Reset**

- To reset your password, click on **Need help signing in?** and additional options will appear.

  Click on **Forgot Password?**, which will redirect you to a new page.
- 2 Enter your email address and select Reset via Email.
- 3 An email will be sent with instructions to reset your password.