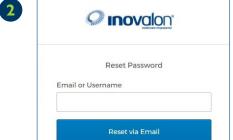

## **Password Reset**

- To reset your password, click on **Need help signing in?** and additional options will appear.

  Click on **Forgot Password?**, which will redirect you to a new page.
- 2 Enter your email address and select Reset via Email.
- 3 An email will be sent with instructions to reset your password.