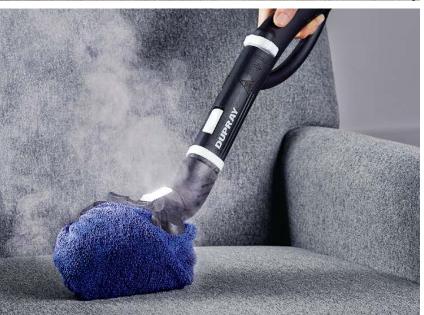

## One tool to clean and sanitize everything.

Total versatility and complete affordability make this the most efficient portable European-made steam cleaner on the market. Clean, sanitize and deodorize all surface with the power of chemical-free steam. All you need is a littletap water.

## An all-out arsenal of quality cleaning accessories.

The ONE<sup>™</sup> steam cleaner comes with a complete kit of 16 ergonomically designed accessories, helping you perform any cleaning task imaginable.