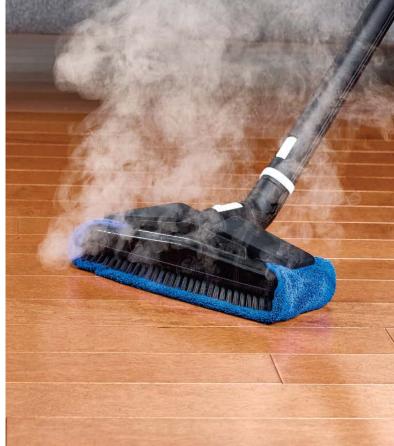

## An all-out arsenal of quality cleaning accessories.

The ONE<sup>™</sup> steam cleaner comes with a complete kit of 16 ergonomically designed accessories, helping you perform any cleaning task imaginable.

CLEANING TIME 45 min HEATING TIME 8 min

VOLTAGE 230 V

WATTAGE 1800 W BOILER CAPACITY 1.5 L / 0.4 GAL

BOILER MATERIAL Stainless steel

Need help? +44 333 011 2660 dupray.co.uk

Discover hundreds of steam cleaning applications.