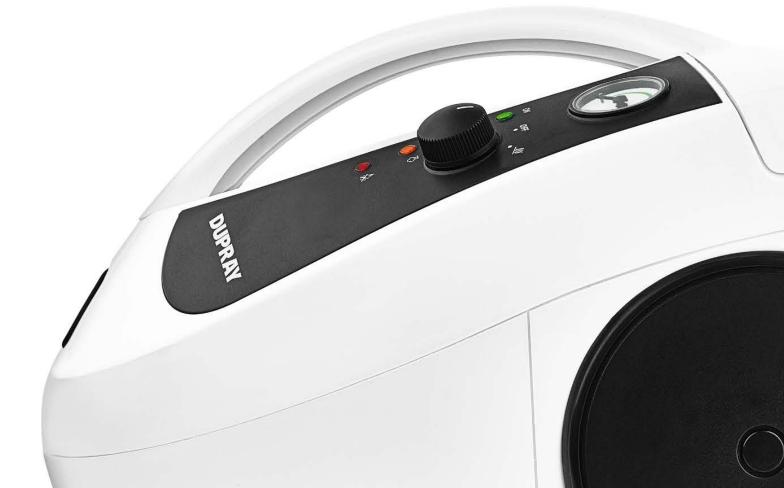

With steam pressure control directly on the hose handle and a powerful low-moisture steam production, the ONE<sup>™</sup> will be your favorite cleaning companion.

STEAM TEMPERATURE 155°C / 311°F

STEAM PRESSURE 4 bar / 58 psi