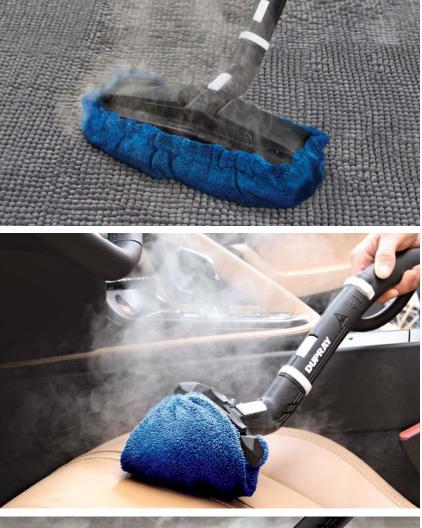

## An all-out arsenal of quality cleaning accessories.

The ONE<sup>™</sup> steam cleaner comes with a complete kit of 16 ergonomically designed accessories, helping you perform any cleaning task imaginable.

CLEANING TIME 45 min HEATING TIME 8 min

VOLTAGE 230 V

WATTAGE 1800 W BOILER CAPACITY 1.5 L / 0.4 GAL

BOILER MATERIAL Stainless steel

Need help? +44 333 011 2660 dupray.co.uk

Discover hundreds of steam cleaning applications.