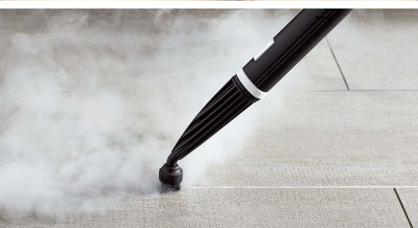

## An all-out arsenal of quality cleaning accessories.

The ONE<sup>™</sup> steam cleaner comes with a complete kit of 16 ergonomically designed accessories, helping you perform any cleaning task imaginable.

CLEANING TIME 45 min HEATING TIME 8 min

VOLTAGE 230 V

WATTAGE 1800 W BOILER CAPACITY 1.5 L / 0.4 GAL

BOILER MATERIAL Stainless steel

Need help? +44 333 011 2660 dupray.co.uk

Discover hundreds of steam cleaning applications.