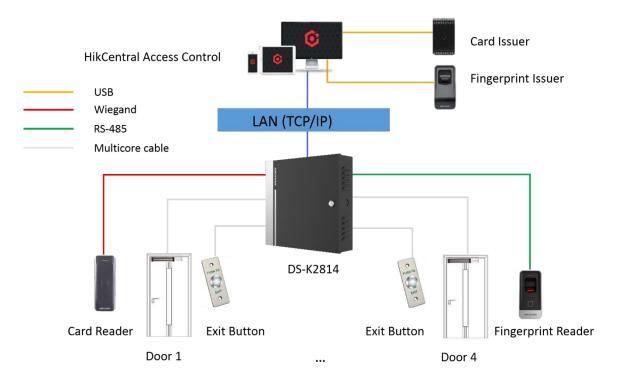

|
| Card capacity       | 10,000                                         |
| Event capacity      | 50,000                                         |
| General             |                                                |
| Power supply        | 100 to 240 VAC                                 |
| Power consumption   | With load: ≤ 100 w                             |
|                     | Without load: ≤ 4 w                            |
| Battery             | Backup battery connection available            |
| Working temperature | -20 °C to 65 °C (-4 °F to 149 °F)              |
| Working humidity    | 10% to 90% (no condensing)                     |
| Dimensions          | 370 mm × 345 mm × 90 mm (14.6" × 13.6" × 3.5") |

## Typical Application