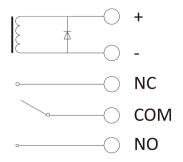

# **Circuit Board Diagram**

| COLOR  | 5-PIN |
|--------|-------|
| Red    | +     |
| Black  | _     |
| White  | COM   |
| Yellow | NC    |
| Green  | NO    |