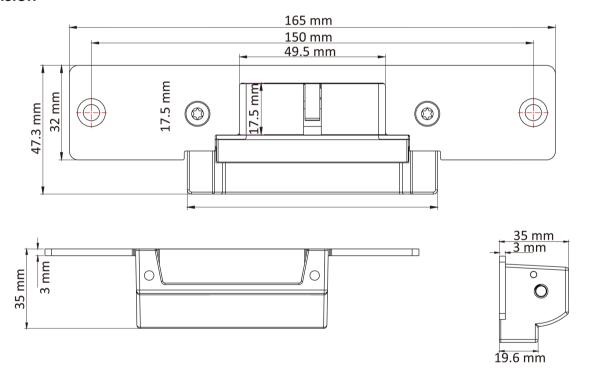

# Specifications

| Model                                            | DS-K4G100                                                                        |
|--------------------------------------------------|----------------------------------------------------------------------------------|
| Dimension of lock body (L $\times$ W $\times$ H) | 165 mm × 43.7 mm × 35 mm (6.5" × 1.7" × 1.4")                                    |
| Material of latch                                | Stainless steel                                                                  |
| Maximum thrust                                   | 800 kg (1764 lb)                                                                 |
| Input voltage                                    | 12 VDC, 320 mA/24 VDC, 160 mA ± 15%                                              |
| Signal Output                                    | Dry contact signal output; NO output while locking and NC output while unlocking |
| Suitable door                                    | Wooden door, metal door, PVC door                                                |
| Working temperature                              | -10 °C to 55 °C (14 °F to 131 °F)                                                |
| Working humidity                                 | 0 to 95% (non-condensing)                                                        |
| Weight                                           | 0.4 kg (0.9 lb)                                                                  |

# Dimension