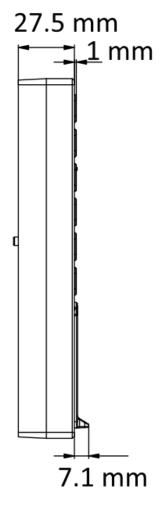

## Specification

| System                           |                                                                                                                                |
|----------------------------------|--------------------------------------------------------------------------------------------------------------------------------|
| Operating system                 | Linux                                                                                                                          |
| Audio                            |                                                                                                                                |
| Audio output                     | 1 built-in buzzer                                                                                                              |
| Network                          |                                                                                                                                |
| Bluetooth                        | Support                                                                                                                        |
| Wired network                    | 10/100 Mbps self-adaptive                                                                                                      |
| Wi-Fi                            | 2.4 GHz, IEEE802.11b, 802.11g, 802.11n, 802.11d, 802.11e, 802.11h, 802.11i                                                     |
| Interface                        |                                                                                                                                |
| RS-485                           | 1, supports OSDP                                                                                                               |
| Network interface                | 1                                                                                                                              |
| Wiegand                          | Wiegand 26/34                                                                                                                  |
| Lock control                     | 1                                                                                                                              |
| Exit button                      | 1                                                                                                                              |
| Door contact input               | 1                                                                                                                              |
| Alarm input                      | 2                                                                                                                              |
| Alarm output                     | 1                                                                                                                              |
| TAMPER                           | 1                                                                                                                              |
| Capacity                         |                                                                                                                                |
| Card capacity                    | 10,000                                                                                                                         |
| Fingerprint capacity             | 3000                                                                                                                           |
| Event capacity                   | 100,000                                                                                                                        |
| Authentication                   |                                                                                                                                |
| Card type                        | M1 card                                                                                                                        |
| Card reading distance            | 0 to 4 cm                                                                                                                      |
| Card reading duration            | < 1s                                                                                                                           |
| Fingerprint module               | Optical fingerprint module                                                                                                     |
| Fingerprint comparing mode       | 1:1 and 1:N                                                                                                                    |
| Fingerprint recognition duration | < 1s                                                                                                                           |
| Function                         |                                                                                                                                |
| Hik-Connect                      | Support                                                                                                                        |
| Configuration via Web Browser    | Support PC web configuration and mobile web operation                                                                          |
| General                          |                                                                                                                                |
| Power supply                     | 12 VDC/1 A                                                                                                                     |
| Working temperature              | -30 °C to 60 °C (-22 °F to 140 °F)                                                                                             |
| Working humidity                 | 0% to 90% (no condensing)                                                                                                      |
| Dimensions                       | 57.7 mm × 177 mm × 34.6 mm (2.3" × 7.0" × 1.4")                                                                                |
| Power consumption                | ≤ 12 W                                                                                                                         |
| Language                         | English, Vietnamese, Brazilian Portuguese, Spanish, French, Italian, Arabic, Thai, Turkish, Indonesian, Ukrainian, and Russian |