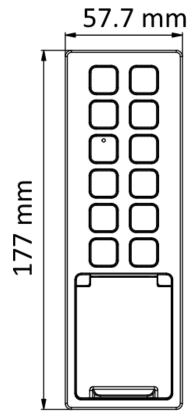

## Specification

| System                           |                                                                                                                                |
|----------------------------------|--------------------------------------------------------------------------------------------------------------------------------|
| Operating system                 | Linux                                                                                                                          |
| Audio                            |                                                                                                                                |
| Audio output                     | 1 built-in buzzer                                                                                                              |
| Network                          |                                                                                                                                |
| Bluetooth                        | Support                                                                                                                        |
| Wired network                    | 10/100 Mbps self-adaptive                                                                                                      |
| Wi-Fi                            | 2.4 GHz, IEEE802.11b, 802.11g, 802.11n, 802.11d, 802.11e, 802.11h, 802.11i                                                     |
| Interface                        |                                                                                                                                |
| RS-485                           | 1, supports OSDP                                                                                                               |
| Network interface                | 1                                                                                                                              |
| Wiegand                          | Wiegand 26/34                                                                                                                  |
| Lock control                     | 1                                                                                                                              |
| Exit button                      | 1                                                                                                                              |
| Door contact input               | 1                                                                                                                              |
| Alarm input                      | 2                                                                                                                              |
| Alarm output                     | 1                                                                                                                              |
| TAMPER                           | 1                                                                                                                              |
| Capacity                         |                                                                                                                                |
| Card capacity                    | 10,000                                                                                                                         |
| Fingerprint capacity             | 3000                                                                                                                           |
| Event capacity                   | 100,000                                                                                                                        |
| Authentication                   |                                                                                                                                |
| Card type                        | M1 card                                                                                                                        |
| Card reading distance            | 0 to 4 cm                                                                                                                      |
| Card reading duration            | < 1s                                                                                                                           |
| Fingerprint module               | Optical fingerprint module                                                                                                     |
| Fingerprint comparing mode       | 1:1 and 1:N                                                                                                                    |
| Fingerprint recognition duration | < 1s                                                                                                                           |
| Function                         |                                                                                                                                |
| Hik-Connect                      | Support                                                                                                                        |
| Configuration via Web Browser    | Support PC web configuration and mobile web operation                                                                          |
| General                          |                                                                                                                                |
| Power supply                     | 12 VDC/1 A                                                                                                                     |
| Working temperature              | -30 °C to 60 °C (-22 °F to 140 °F)                                                                                             |
| Working humidity                 | 0% to 90% (no condensing)                                                                                                      |
| Dimensions                       | 57.7 mm × 177 mm × 34.6 mm (2.3" × 7.0" × 1.4")                                                                                |
| Power consumption                | ≤ 12 W                                                                                                                         |
| Language                         | English, Vietnamese, Brazilian Portuguese, Spanish, French, Italian, Arabic, Thai, Turkish, Indonesian, Ukrainian, and Russian |