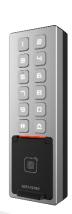

## DS-K1T805MBFWX Access Control Terminal

- High protective level: IP65 and IK08
- Slim and flexible design with metal
- 3,000 fingerprints, 10,000 cards and 100,000 events storage
- Built-in card reader for M1 card
- Supports operation by mobile App (Hik-Connect)
- Supports AP configuration, configuration via PC web and mobile web are available
- Supports multiple authentication types: card, fingerprint, PIN, and bluetooth