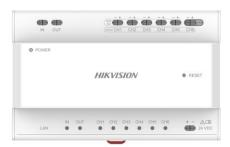

## **Key Feature**

- 2-wire IP distributor
- 6 2-wire cascade interfaces with device power supply
- 2 cascade interfaces for DS-KAD706Y / DS-KAD706Y-S
- 8 interface indicators, 1 RJ-45 Interface, 1 Reset button
- Din rail mounting, 24VDC

## **Specification**

| Device interfaces      |                                       |
|------------------------|---------------------------------------|
| Network<br>interface   | 1 RJ45                                |
| Two-wire interface     | 8 (2 for casacading, 6 for devices)   |
| Signal indicator       | 8                                     |
| Power indicator        | 1                                     |
| Reset                  | 1                                     |
| General                |                                       |
| Power supply           | 24 VDC                                |
| Power consumption      | CH1 to CH5<6 W, CH6<16 W              |
| Working<br>temperature | -10 ° C to 55 ° C (14 ° F to 131 ° F) |
| Working<br>humidity    | 10% to 90%                            |