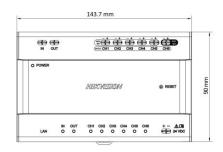

|
|------------------------|---------------------------------------|
| Network<br>interface   | 1 RJ45                                |
| Two-wire interface     | 8 (2 for casacading, 6 for devices)   |
| Signal indicator       | 8                                     |
| Power indicator        | 1                                     |
| Reset                  | 1                                     |
| General                |                                       |
| Power supply           | 24 VDC                                |
| Power consumption      | CH1 to CH5<6 W, CH6<16 W              |
| Working<br>temperature | -10 ° C to 55 ° C (14 ° F to 131 ° F) |
| Working<br>humidity    | 10% to 90%                            |

## **Available Model**

DS-KAD706Y

## **Dimension**