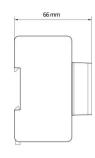

|
|------------------------|---------------------------------------|
| Network<br>interface   | 1 RJ45                                |
| Two-wire interface     | 8 (2 for casacading, 6 for devices)   |
| Signal indicator       | 8                                     |
| Power indicator        | 1                                     |
| Reset                  | 1                                     |
| General                |                                       |
| Power supply           | 24 VDC                                |
| Power consumption      | CH1 to CH5<6 W, CH6<16 W              |
| Working<br>temperature | -10 ° C to 55 ° C (14 ° F to 131 ° F) |
| Working<br>humidity    | 10% to 90%                            |

## **Available Model**

DS-KAD706Y

## **Dimension**