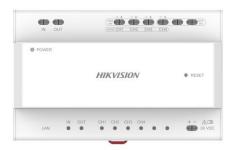

## **Key Feature**

- 2-wire IP distributor
- 4 2-wire cascade interfaces with device power supply
- 6 interface indicators, 1 RJ-45 Interface, 1 Reset button
- Din rail mounting, 24VDC

## **Specification**

| Device interfaces      |                                       |
|------------------------|---------------------------------------|
| Network<br>interface   | 1 RJ45                                |
| Two-wire interface     | 6 (2 for cascading and 4 for devices) |
| Signal indicator       | 6                                     |
| Power indicator        | 1                                     |
| Reset                  | 1                                     |
| General                |                                       |
| Power supply           | 24VDC                                 |
| Power consumption      | CH1 to CH3 < 4 W, CH4 < 8 W           |
| Working<br>temperature | -10 ° C to 55 ° C (14 ° F to 131 ° F) |
| Working<br>humidity    | 10% to 90%                            |