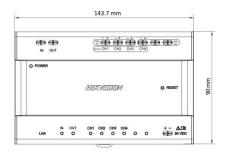

-----------|---------------------------------------|
| Network<br>interface   | 1 RJ45                                |
| Two-wire interface     | 6 (2 for cascading and 4 for devices) |
| Signal indicator       | 6                                     |
| Power indicator        | 1                                     |
| Reset                  | 1                                     |
| General                |                                       |
| Power supply           | 24VDC                                 |
| Power consumption      | CH1 to CH3 < 4 W, CH4 < 8 W           |
| Working<br>temperature | -10 ° C to 55 ° C (14 ° F to 131 ° F) |
| Working<br>humidity    | 10% to 90%                            |

## **Available Model**

DS-KAD704Y, DS-KAD704Y/DS-KIS702

## **Dimension**