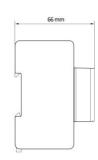

---------|---------------------------------------|
| Network<br>interface   | 1 RJ45                                |
| Two-wire interface     | 6 (2 for cascading and 4 for devices) |
| Signal indicator       | 6                                     |
| Power indicator        | 1                                     |
| Reset                  | 1                                     |
| General                |                                       |
| Power supply           | 24VDC                                 |
| Power consumption      | CH1 to CH3 < 4 W, CH4 < 8 W           |
| Working<br>temperature | -10 ° C to 55 ° C (14 ° F to 131 ° F) |
| Working<br>humidity    | 10% to 90%                            |

## **Available Model**

DS-KAD704Y, DS-KAD704Y/DS-KIS702

## **Dimension**