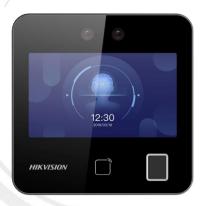

## DS-K1T343MFX Face Recognition Terminal

Face recognition terminal adopts deep learning algorithm, which helps to recognize the face faster with higher accuracy. It also supports multiple authentication modes: face/card/fingerprint authentication, etc. It can be applied in multiple scenarios, such as buildings, enterprises, financial industries, and other important areas.

- Max.1500 faces capacity, Max.3000 fingerprints capacity, and Max.3000 cards
- Face Recognition Terminal, 4.3-inch LCD touch screen, 2 Mega pixel wide-angle lens, Built-in M1 card reading module
- Two-way audio with client software, indoor station, and main station; Supports TCP/IP
- Supports ISAPI, ISUP5.0
- Configuration via the web client
- Face recognition. Distance: 0.3 m to 1.5 m
- Duration < 0.2 s/User</li>
- Accuracy rate ≥ 99%