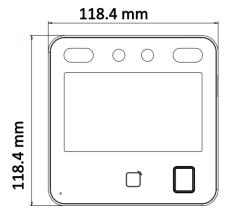

## Specification

| Specification           |                                                                                  |
|-------------------------|----------------------------------------------------------------------------------|
| Display                 |                                                                                  |
| Screen size             | 4.3 inch                                                                         |
| Operation method        | Capacitive touch screen                                                          |
| Туре                    | LCD                                                                              |
| Video                   |                                                                                  |
| Lens                    | 2                                                                                |
| Resolution              | 2 MP                                                                             |
| Audio                   |                                                                                  |
| Audio quality           | Noise suppression and echo cancellation                                          |
| Network                 |                                                                                  |
| Wired network           | Support                                                                          |
| Interface               |                                                                                  |
| Network interface       | 1 RJ-45, 10/100 M self-adaptive                                                  |
| Lock control            | 1                                                                                |
| Exit button             | 1                                                                                |
| Door contact input      | 1                                                                                |
| TAMPER                  | 1                                                                                |
| RS-485                  | 1 RS-485 (Half duplex, HIKVISION)                                                |
| Wiegand                 | 1 Wiegand(Hik 26bit,Hik 34bit)                                                   |
| USB                     | 1                                                                                |
| Authentication          |                                                                                  |
| Card type               | M1 card                                                                          |
| Card reading frequency  | 13.56 MHz                                                                        |
| General                 |                                                                                  |
| Power supply            | 12 VDC, 1 A (power adapter included)                                             |
| Working temperature     | -10 °C to 40 °C (14 °F to 104 °F)                                                |
| Working humidity        | 0 to 90% (No condensing)                                                         |
| Dimensions              | 118.4 mm × 118.4 mm × 21.8 mm (4.66" × 4.66" × 0.86")                            |
| Installation            | Wall mounting, base mounting                                                     |
| Application environment |                                                                                  |
| Language                | English, Spanish (South America), Arabic, Thai, Indonesian, Russian, Vietnamese, |
|                         | Portuguese (Brazil), Korean; Japanese                                            |
| Platform                | Hik-ProConnect and HikCentral Professional                                       |
| Function                |                                                                                  |
| Face anti-spoofing      | Support                                                                          |
| Audio prompt            |                                                                                  |
| Time synchronization    |                                                                                  |

## Dimension

21.8 mm

- Accessory
- Optional