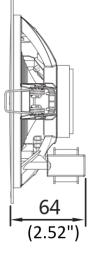

## Specification

| Speaker                 |                                                        |
|-------------------------|--------------------------------------------------------|
| Impedance               | 8 Ω                                                    |
| Speaker Unit            | 5.25" × 1                                              |
| Audio                   |                                                        |
| Rated Power             | 6 W                                                    |
| Sensitivity             | 91 dB ± 3 dB                                           |
| Max. Acoustic Pressure  | 98 dB                                                  |
| Frequency Response      | 90 Hz to 20 kHz                                        |
| Interface               |                                                        |
| Audio In                | Rated voltage , 100 V                                  |
| General                 |                                                        |
| Material                | Shell: ABS; Mesh enclosure: iron mesh                  |
| Operating Condition     | -20 °C~50 °C (-4 °F to 122 °F ), humidity: 95% or less |
| Dimension               | Ø170 × 64 mm (Ø6.69" × 2.52")                          |
| Package Dimension       | 173.5 × 173.5 × 67 mm (6.83" × 6.83" × 2.64")          |
| Weight                  | Approx. 468.5 g (1.03 lb.)                             |
| With Package Weight     | Approx. 534 g (1.18 lb.)                               |
| Packing List            | Device × 1                                             |
|                         | Regulatory Compliance and Safety Information × 1       |
| Mounting Hole Dimension | Ø148 mm (Ø5.83")                                       |

## Dimension

Unit: mm(inch)