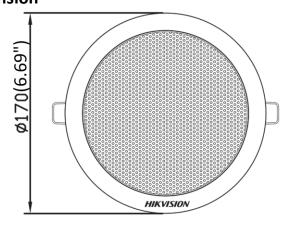

## Specification

| Speaker                 |                                                        |
|-------------------------|--------------------------------------------------------|
| Impedance               | 8 Ω                                                    |
| Speaker Unit            | 5.25" × 1                                              |
| Audio                   |                                                        |
| Rated Power             | 6 W                                                    |
| Sensitivity             | 91 dB ± 3 dB                                           |
| Max. Acoustic Pressure  | 98 dB                                                  |
| Frequency Response      | 90 Hz to 20 kHz                                        |
| Interface               |                                                        |
| Audio In                | Rated voltage , 100 V                                  |
| General                 |                                                        |
| Material                | Shell: ABS; Mesh enclosure: iron mesh                  |
| Operating Condition     | -20 °C~50 °C (-4 °F to 122 °F ), humidity: 95% or less |
| Dimension               | Ø170 × 64 mm (Ø6.69" × 2.52")                          |
| Package Dimension       | 173.5 × 173.5 × 67 mm (6.83" × 6.83" × 2.64")          |
| Weight                  | Approx. 468.5 g (1.03 lb.)                             |
| With Package Weight     | Approx. 534 g (1.18 lb.)                               |
| Packing List            | Device × 1                                             |
|                         | Regulatory Compliance and Safety Information × 1       |
| Mounting Hole Dimension | Ø148 mm (Ø5.83")                                       |

## Dimension

Unit: mm(inch)