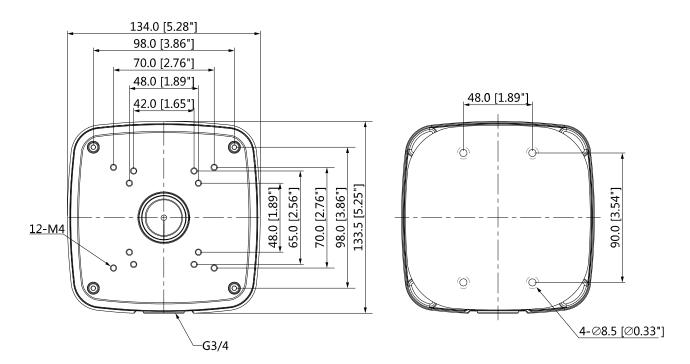

#### **Dimensions (mm/inch)**

# **Technical Specifications**

| Model                 | DH-PFA121                                  |  |
|-----------------------|--------------------------------------------|--|
| General               |                                            |  |
| Material              | Aluminum                                   |  |
| Dimension (WxHxD)     | 134.0mmx133.5mmx56.0mm (5.28"x5.25"x2.20") |  |
| Pipe Thread           | G3/4"                                      |  |
| Weight                | 0.54kg(1.19lb)                             |  |
| Load Bearing          | 3.0kg(6.61lb)                              |  |
| Color                 | White                                      |  |
| Protection            | IP66                                       |  |
| Operating Temperature | -40°C~+60°C(-40°F~+140°F)                  |  |
| Humidity              | 0~90% RH                                   |  |
| Applicable Model      | Please see "Accessory Selection"           |  |