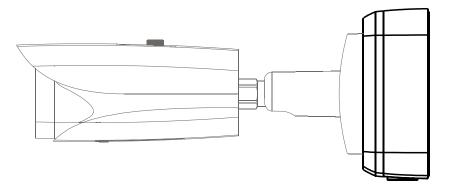

4kg(1.19lb)                             |  |
| Load Bearing          | 3.0kg(6.61lb)                              |  |
| Color                 | White                                      |  |
| Protection            | IP66                                       |  |
| Operating Temperature | -40°C~+60°C(-40°F~+140°F)                  |  |
| Humidity              | 0~90% RH                                   |  |
| Applicable Model      | Please see "Accessory Selection"           |  |

### **Order Information**

| Туре         | Part Number | Description              |
|--------------|-------------|--------------------------|
| Camera Mount | DH-PFA121   | Water-proof junction box |
|              | PFA121      | Water-proof junction box |

#### **Dimensions (mm/inch)**





# Application



# **Package Information**

- Water-proof junction box \*1
- M4x10 screw \*4
- ST6 screw \*4
- Plastic anchor \*4
- S3.0 wrench \*1

Rev 001.001