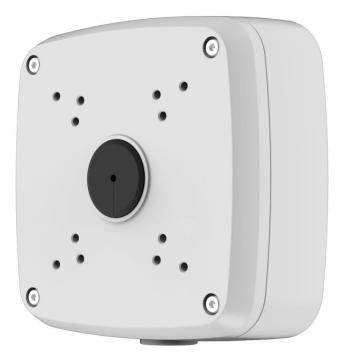

# DH-PFA121 Water-proof Junction Box

#### **Features**

- Aesthetic design
- Material: aluminum
- IP66 junction box

# **Technical Specifications**

| Model                 | DH-PFA121                                  |  |
|-----------------------|--------------------------------------------|--|
| General               |                                            |  |
| Material              | Aluminum                                   |  |
| Dimension (WxHxD)     | 134.0mmx133.5mmx56.0mm (5.28"x5.25"x2.20") |  |
| Pipe Thread           | G3/4"                                      |  |
| Weight                | 0.54kg(1.19lb)                             |  |
| Load Bearing          | 3.0kg(6.61lb)                              |  |
| Color                 | White                                      |  |
| Protection            | IP66                                       |  |
| Operating Temperature | -40°C~+60°C(-40°F~+140°F)                  |  |
| Humidity              | 0~90% RH                                   |  |
| Applicable Model      | Please see "Accessory Selection"           |  |