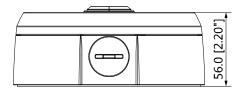

#### **Dimensions (mm/inch)**

# **Technical Specifications**

| Model                 | DH-PFA121                                  |  |
|-----------------------|--------------------------------------------|--|
| General               |                                            |  |
| Material              | Aluminum                                   |  |
| Dimension (WxHxD)     | 134.0mmx133.5mmx56.0mm (5.28"x5.25"x2.20") |  |
| Pipe Thread           | G3/4"                                      |  |
| Weight                | 0.54kg(1.19lb)                             |  |
| Load Bearing          | 3.0kg(6.61lb)                              |  |
| Color                 | White                                      |  |
| Protection            | IP66                                       |  |
| Operating Temperature | -40°C~+60°C(-40°F~+140°F)                  |  |
| Humidity              | 0~90% RH                                   |  |
| Applicable Model      | Please see "Accessory Selection"           |  |