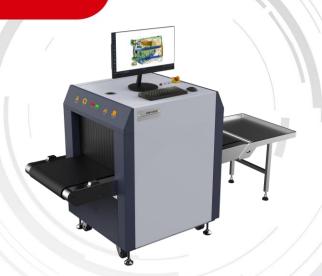

# ISD-SC5030SA-ECL X-ray Security Inspection System

ISD-SC5030SA-ECL X-ray security inspection system integrates. The product is suitable for government agencies, transportation hubs, logistics industry, courts, procuratorates, prisons, embassies, factories, schools, hospitals, stadiums, exhibition halls, entertainment venues and other scenes, can be used for the safety inspection of briefcases, postal bags, express mail, portable luggage and small parcels.

## Specification

| Model              |                               | ISD-SC5030SA-ECL                                                                                        |  |  |
|--------------------|-------------------------------|---------------------------------------------------------------------------------------------------------|--|--|
| Size               | Tunnel Size                   | 500 mm(W) × 300mm(H)                                                                                    |  |  |
|                    | Dimension                     | 1487mm×730mm×1100mm (L x W x H)                                                                         |  |  |
| Performance        | Line Resolution               | 36AWG standard, 38AWG typical                                                                           |  |  |
|                    | Penetration<br>Steel panel    | 8mm standard, 10mm typical                                                                              |  |  |
|                    | Spatial Resolution            | 1.0mm(Horizontal and vertical)                                                                          |  |  |
|                    | X-Ray Generator               | 80kV 0.6mA(Adjustable)                                                                                  |  |  |
|                    | X-Ray Cooling/Work<br>Period  | Oil Cooling/Continuous                                                                                  |  |  |
|                    | Film Security                 | Standard of ASA/ISO1600                                                                                 |  |  |
| System<br>Function | Additional Feature            | 64 times continuous zoom in, Displays the date/time , Luggage counter ,                                 |  |  |
|                    |                               | user-id, High density alarm, TIP, Operation training system, System running timer, X-ray emitting timer |  |  |
| Radiation          | Leakage                       | < 1μGy/h, 50mm away from the device sheet                                                               |  |  |
| Conveyor           | Conveyor Height               | 604mm                                                                                                   |  |  |
|                    | Speed                         | 0.2m/s                                                                                                  |  |  |
| Video              | Sensor Type                   | 1/2.8" Progressive Scan CMOS                                                                            |  |  |
|                    | Camera                        | 1 ch (One for the entrance)                                                                             |  |  |
|                    | Video Compression<br>Standard | H.265 /H.264 / MJPEG                                                                                    |  |  |
|                    | Max. Image Size               | 1920× 1080                                                                                              |  |  |
|                    | Frame Rate                    | 50Hz: 25fps (1920× 1080, 1536× 864, 1280 × 720)                                                         |  |  |
|                    | Storage Time                  | ≥30 days                                                                                                |  |  |
| Display            | Screen Size                   | 21.5", Single Screen,1920×1080                                                                          |  |  |
| General            | Noise level                   | < 60dB(A) , 1m distance                                                                                 |  |  |
|                    | Consumption                   | < 0.4 KVA                                                                                               |  |  |
|                    | Power                         | 220VAC(±10%) 50±3Hz                                                                                     |  |  |
|                    | Operating Humidity            | 10% to 95%(No Condensation)                                                                             |  |  |
|                    | Operating<br>Temperature      | 0°C to 45°C                                                                                             |  |  |
|                    | Weight                        | 380 kg                                                                                                  |  |  |