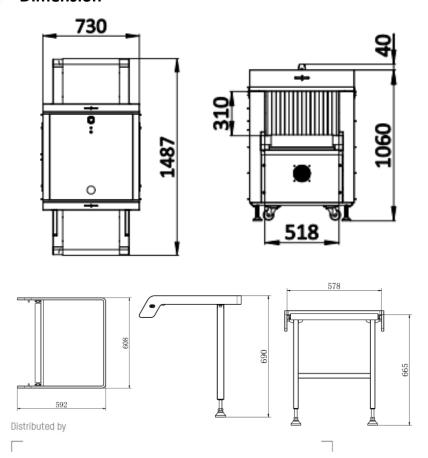

#### Dimension

## Specification

| Model              |                               | ISD-SC5030SA-ECL                                                                                        |  |  |
|--------------------|-------------------------------|---------------------------------------------------------------------------------------------------------|--|--|
| Size               | Tunnel Size                   | 500 mm(W) × 300mm(H)                                                                                    |  |  |
|                    | Dimension                     | 1487mm×730mm×1100mm (L x W x H)                                                                         |  |  |
| Performance        | Line Resolution               | 36AWG standard, 38AWG typical                                                                           |  |  |
|                    | Penetration<br>Steel panel    | 8mm standard, 10mm typical                                                                              |  |  |
|                    | Spatial Resolution            | 1.0mm(Horizontal and vertical)                                                                          |  |  |
|                    | X-Ray Generator               | 80kV 0.6mA(Adjustable)                                                                                  |  |  |
|                    | X-Ray Cooling/Work<br>Period  | Oil Cooling/Continuous                                                                                  |  |  |
|                    | Film Security                 | Standard of ASA/ISO1600                                                                                 |  |  |
| System<br>Function | Additional Feature            | 64 times continuous zoom in, Displays the date/time , Luggage counter ,                                 |  |  |
|                    |                               | user-id, High density alarm, TIP, Operation training system, System running timer, X-ray emitting timer |  |  |
| Radiation          | Leakage                       | < 1μGy/h, 50mm away from the device sheet                                                               |  |  |
| Conveyor           | Conveyor Height               | 604mm                                                                                                   |  |  |
|                    | Speed                         | 0.2m/s                                                                                                  |  |  |
| Video              | Sensor Type                   | 1/2.8" Progressive Scan CMOS                                                                            |  |  |
|                    | Camera                        | 1 ch (One for the entrance)                                                                             |  |  |
|                    | Video Compression<br>Standard | H.265 /H.264 / MJPEG                                                                                    |  |  |
|                    | Max. Image Size               | 1920× 1080                                                                                              |  |  |
|                    | Frame Rate                    | 50Hz: 25fps (1920× 1080, 1536× 864, 1280 × 720)                                                         |  |  |
|                    | Storage Time                  | ≥30 days                                                                                                |  |  |
| Display            | Screen Size                   | 21.5", Single Screen,1920×1080                                                                          |  |  |
| General            | Noise level                   | < 60dB(A) , 1m distance                                                                                 |  |  |
|                    | Consumption                   | < 0.4 KVA                                                                                               |  |  |
|                    | Power                         | 220VAC(±10%) 50±3Hz                                                                                     |  |  |
|                    | Operating Humidity            | 10% to 95%(No Condensation)                                                                             |  |  |
|                    | Operating<br>Temperature      | 0°C to 45°C                                                                                             |  |  |
|                    | Weight                        | 380 kg                                                                                                  |  |  |