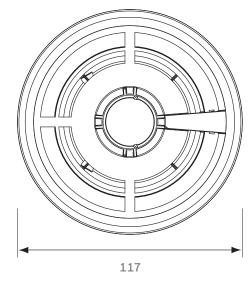

## Dimensions (mm)

| SPECIFICATION         |                                                |                   |  |
|-----------------------|------------------------------------------------|-------------------|--|
| OPERATING TEMPERATURE | -10 to +50°C                                   |                   |  |
| WEIGHT                | 0.11kg ( 0.17kg inc Base)                      |                   |  |
| DEVICE / LOOP LOADING | 200 devices per Loop (assumes 800mA Loop Card) |                   |  |
| COLOUR                | White<br>RAL 9010                              | Black<br>RAL 9005 |  |