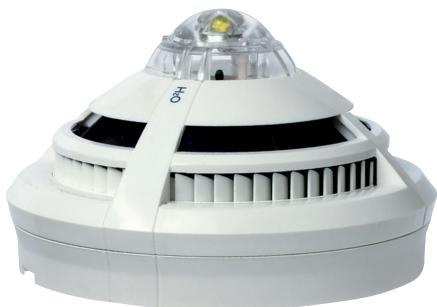

## S-Quad Sensor and Sensor Sounder

A truly intelligent analogue sensor combining local processing in the sensor and the panel to achieve an immediate response to real fires whilst minimising the risk of false alarms.

## KEY FEATURES

- Complete range of sensors with combinations of advanced sensing technologies including heat, dual angle optical scatter and carbon monoxide (CO)
- Combined sensing of carbon monoxide with dual angle optical scatter and heat allows a higher level of false alarm immunity in presence of steam and while still maintaining the integrity of detecting fires
- Each sensor has certified sensitivity settings that suit certain environments/ applications and may be programmed for different times of the day if required
- Short circuit Isolator in each device
- Configurable input/ output connection for remote indicator or supervisory input fully synchronised sound patterns via the control panel
- Sensor sounders have adjustable sound level and tones to match system sounders
- Sounder element monitoring and over-load protection to ensure operation even in event of cable fault
- Sound output synchronised and compatible with S-Quad range of EN54-23 VADs