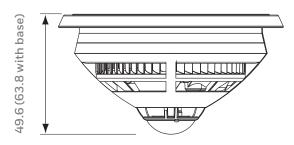

## Dimensions (mm)

| SPECIFICATION         |                                                |                   |  |
|-----------------------|------------------------------------------------|-------------------|--|
| OPERATING TEMPERATURE | -10 to +50°C                                   |                   |  |
| WEIGHT                | 0.11kg ( 0.17kg inc Base)                      |                   |  |
| DEVICE / LOOP LOADING | 200 devices per Loop (assumes 800mA Loop Card) |                   |  |
| COLOUR                | White<br>RAL 9010                              | Black<br>RAL 9005 |  |