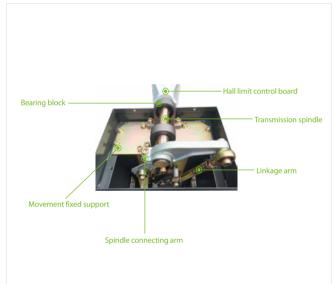

ns (D*W*H) | 430 * 375 * 1100 (mm) |
| Remote Controlling Frequency | 430MHz                       | Net Weight                 | 45kg                  |
| Cabinet Material             | Cold rolled steel            | Gross Weight               | 47kg                  |
| Boom Material                | Aluminum and wood            |                            |                       |

#### Boom information

| Boom Type   | Straight telescopic boom | Boom Length | 4.5m (packaging length 2.8m),<br>6m (packaging length 3.6m) |
|-------------|--------------------------|-------------|-------------------------------------------------------------|
| Boom Weight | 3.5kg(4.5m); 4.5kg(6m)   |             |                                                             |

## **Product Details**









# **Dimensions (mm)**





V1.1 2020.06.11