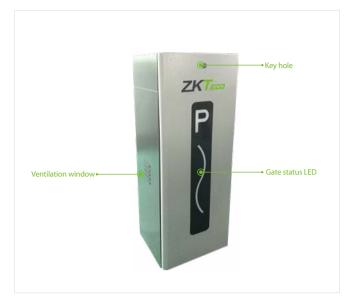

mensions (D*W*H) | 430 * 375 * 1100 (mm) |
| Remote Controlling Frequency | 430MHz                       | Net Weight                 | 45kg                  |
| Cabinet Material             | Cold rolled steel            | Gross Weight               | 47kg                  |
| Boom Material                | Aluminum and wood            |                            |                       |

#### Boom information

| Boom Type   | Straight telescopic boom | Boom Length | 4.5m (packaging length 2.8m),<br>6m (packaging length 3.6m) |
|-------------|--------------------------|-------------|-------------------------------------------------------------|
| Boom Weight | 3.5kg(4.5m); 4.5kg(6m)   |             |                                                             |

## **Product Details**









# **Dimensions (mm)**





V1.1 2020.06.11