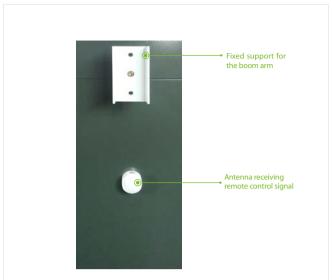

nsions (D*W*H) | 430 * 375 * 1100 (mm) |
| Remote Controlling Frequency | 430MHz                       | Net Weight                 | 45kg                  |
| Cabinet Material             | Cold rolled steel            | Gross Weight               | 47kg                  |
| Boom Material                | Aluminum and wood            |                            |                       |

#### Boom information

| Boom Type   | Straight telescopic boom | Boom Length | 4.5m (packaging length 2.8m),<br>6m (packaging length 3.6m) |
|-------------|--------------------------|-------------|-------------------------------------------------------------|
| Boom Weight | 3.5kg(4.5m); 4.5kg(6m)   |             |                                                             |

## **Product Details**









# **Dimensions (mm)**





V1.1 2020.06.11