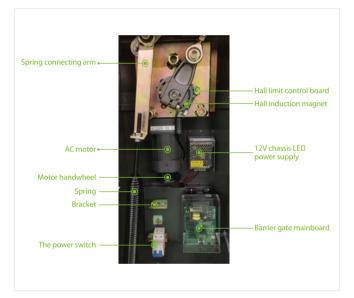

ions (D*W*H) | 430 * 375 * 1100 (mm) |
| Remote Controlling Frequency | 430MHz                       | Net Weight                 | 45kg                  |
| Cabinet Material             | Cold rolled steel            | Gross Weight               | 47kg                  |
| Boom Material                | Aluminum and wood            |                            |                       |

#### Boom information

| Boom Type   | Straight telescopic boom | Boom Length | 4.5m (packaging length 2.8m),<br>6m (packaging length 3.6m) |
|-------------|--------------------------|-------------|-------------------------------------------------------------|
| Boom Weight | 3.5kg(4.5m); 4.5kg(6m)   |             |                                                             |

## **Product Details**









# **Dimensions (mm)**





V1.1 2020.06.11