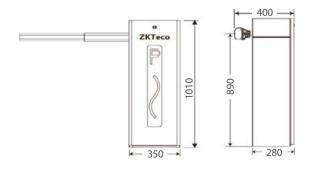

1100 (mm) |
| Remote Controlling Frequency | 430MHz                       | Net Weight                 | 45kg                  |
| Cabinet Material             | Cold rolled steel            | Gross Weight               | 47kg                  |
| Boom Material                | Aluminum and wood            |                            |                       |

#### Boom information

| Boom Type   | Straight telescopic boom | Boom Length | 4.5m (packaging length 2.8m),<br>6m (packaging length 3.6m) |
|-------------|--------------------------|-------------|-------------------------------------------------------------|
| Boom Weight | 3.5kg(4.5m); 4.5kg(6m)   |             |                                                             |

## **Product Details**









# **Dimensions (mm)**





V1.1 2020.06.11