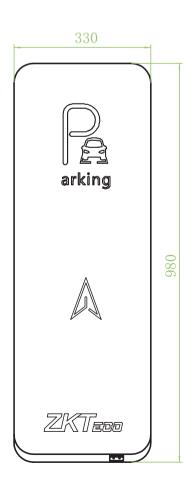

# **Specifications**

| Model                                     | BGM400L/R                  |
|-------------------------------------------|----------------------------|
| Operating Speed                           | 1.5s to 6s                 |
| Boom Length                               | 3m to 6m                   |
| Boom Type                                 | Telescopic straight boom   |
| Motor Type                                | DC 24V brushless motor     |
| Output Power                              | 160W                       |
| Output Current                            | 10A                        |
| Operating Voltages                        | DC 24V                     |
| Power Supply                              | AC 220V/110V, 50Hz to 60Hz |
| MCBF                                      | 2 million times            |
| Remote Control Distance                   | ≤30m                       |
| Operating Temperature                     | -30°C to 75°C              |
| Protection Level                          | IP54                       |
| Chassis Dimensions (mm)                   | 330*265*980mm              |
| Net Weight<br>(excluding the barrier arm) | 40kg                       |

# **Dimensions (mm)**