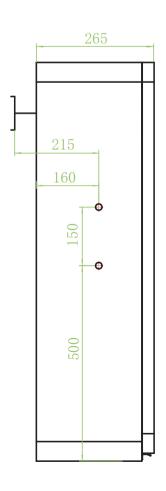

# **Specifications**

| Model                                     | BGM400L/R                  |
|-------------------------------------------|----------------------------|
| Operating Speed                           | 1.5s to 6s                 |
| Boom Length                               | 3m to 6m                   |
| Boom Type                                 | Telescopic straight boom   |
| Motor Type                                | DC 24V brushless motor     |
| Output Power                              | 160W                       |
| Output Current                            | 10A                        |
| Operating Voltages                        | DC 24V                     |
| Power Supply                              | AC 220V/110V, 50Hz to 60Hz |
| MCBF                                      | 2 million times            |
| Remote Control Distance                   | ≤30m                       |
| Operating Temperature                     | -30°C to 75°C              |
| Protection Level                          | IP54                       |
| Chassis Dimensions (mm)                   | 330*265*980mm              |
| Net Weight<br>(excluding the barrier arm) | 40kg                       |

# **Dimensions (mm)**