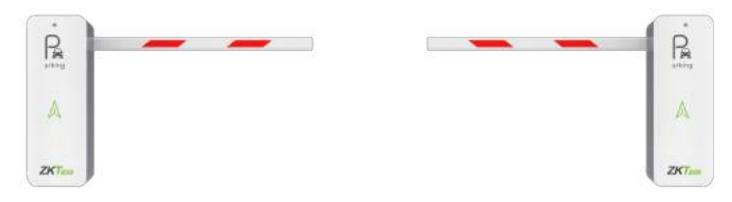

## **Directions**

L:The chassis on the left, the boom on the right

R:The chassis on the right, the boom on the left