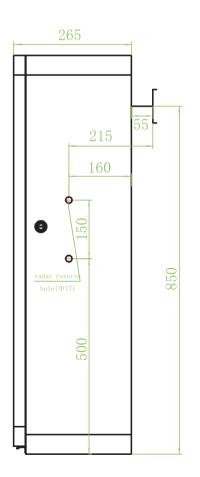

24V brushless motor     |
| Output Power                              | 160W                       |
| Output Current                            | 10A                        |
| Operating Voltages                        | DC 24V                     |
| Power Supply                              | AC 220V/110V, 50Hz to 60Hz |
| MCBF                                      | 2 million times            |
| Remote Control Distance                   | ≤30m                       |
| Operating Temperature                     | -30°C to 75°C              |
| Protection Level                          | IP54                       |
| Chassis Dimensions (mm)                   | 330*265*980mm              |
| Net Weight<br>(excluding the barrier arm) | 40kg                       |

# **Dimensions (mm)**







## **Directions**



L:The chassis on the left, the boom on the right

R:The chassis on the right, the boom on the left

## **Related Products**



V2.0 06/19/2023