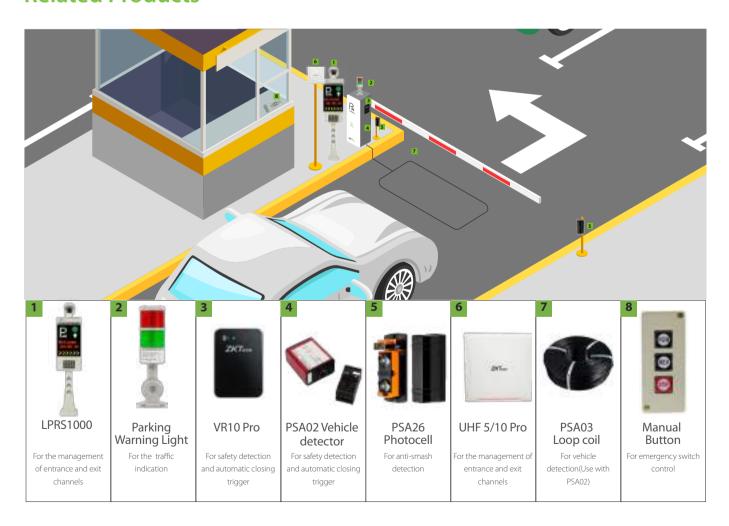

|
| Operating Voltages                        | DC 24V                     |
| Power Supply                              | AC 220V/110V, 50Hz to 60Hz |
| MCBF                                      | 2 million times            |
| Remote Control Distance                   | ≤30m                       |
| Operating Temperature                     | -30°C to 75°C              |
| Protection Level                          | IP54                       |
| Chassis Dimensions (mm)                   | 330*265*980mm              |
| Net Weight<br>(excluding the barrier arm) | 40kg                       |

# **Dimensions (mm)**







## **Directions**



L:The chassis on the left, the boom on the right

R:The chassis on the right, the boom on the left

## **Related Products**



V2.0 06/19/2023