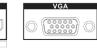

## Physical Interface

| Interface | Description                          | Interface | Description               |
|-----------|--------------------------------------|-----------|---------------------------|
| SWITCH    | Power switch                         | 100-240~  | Power supply              |
| LAN       | Ethernet interface                   | USB       | USB 2.0 interface         |
| AUDIO IN  | Audio input interface                | AUDIO OUT | Audio output interface    |
| TF        | TF card interface                    | HDMI 1/2  | HDMI digital signal input |
|           |                                      |           | interface                 |
| VGA       | VGA analog signal input<br>interface |           |                           |