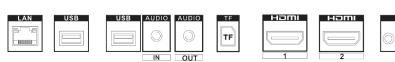

## Physical Interface

| Interface | Description                          | Interface | Description               |
|-----------|--------------------------------------|-----------|---------------------------|
| SWITCH    | Power switch                         | 100-240~  | Power supply              |
| LAN       | Ethernet interface                   | USB       | USB 2.0 interface         |
| AUDIO IN  | Audio input interface                | AUDIO OUT | Audio output interface    |
| TF        | TF card interface                    | HDMI 1/2  | HDMI digital signal input |
|           |                                      |           | interface                 |
| VGA       | VGA analog signal input<br>interface |           |                           |