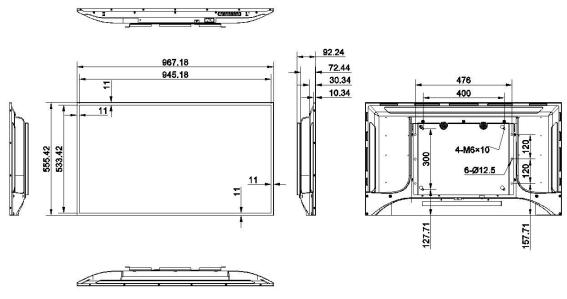

## Specification

| Model              |                                   | DS-D6043UN-B                                                                                                                                                                            |  |  |
|--------------------|-----------------------------------|-----------------------------------------------------------------------------------------------------------------------------------------------------------------------------------------|--|--|
| Display            | Screen Size                       | 43 inch                                                                                                                                                                                 |  |  |
|                    | Resolution                        | 3840 × 2160                                                                                                                                                                             |  |  |
|                    | Active Display Area               | 941.184 (H) mm × 529.416 (V) mm                                                                                                                                                         |  |  |
|                    | Pixel Pitch                       | 0.2451 (H) mm × 0.2451 (V) mm                                                                                                                                                           |  |  |
|                    | Backlight                         | D-LED                                                                                                                                                                                   |  |  |
|                    | Viewing Angle                     | 178°(H)/178°(V)                                                                                                                                                                         |  |  |
|                    | Contrast Ratio                    | 4000:1                                                                                                                                                                                  |  |  |
|                    | Brightness                        | 500 cd/m <sup>2</sup>                                                                                                                                                                   |  |  |
|                    | Color Depth                       | 10 bit (8 bit + FRC)                                                                                                                                                                    |  |  |
|                    | Response Time                     | 8 ms                                                                                                                                                                                    |  |  |
|                    | Color Gamut                       | 72% NTSC                                                                                                                                                                                |  |  |
|                    | Reliability                       | 7 × 24 h                                                                                                                                                                                |  |  |
|                    | Refresh Rate                      | 60 Hz                                                                                                                                                                                   |  |  |
| Built-in<br>System | Operation System                  | Android 8.1                                                                                                                                                                             |  |  |
|                    | Processor                         | Cortex-A17, 4-core, main frequency 1.6 GHz                                                                                                                                              |  |  |
|                    | Memory                            | 2 GB                                                                                                                                                                                    |  |  |
|                    | Built-in Storage                  | 16 GB EMMC                                                                                                                                                                              |  |  |
|                    | Video & Audio Input               | AUDIO IN × 1,HDMI × 2 , VGA× 1                                                                                                                                                          |  |  |
| Interface          | Video & Audio<br>Output           | AUDIO OUT × 1, speaker (8 $\Omega$ 5 W) × 2                                                                                                                                             |  |  |
|                    | Network Interface                 | LAN × 1, Wi-Fi × 1                                                                                                                                                                      |  |  |
|                    | Data Transmission<br>Interface    | USB 2.0 × 2, TF Card × 1, BT 4.0 × 1                                                                                                                                                    |  |  |
|                    | Standby Consumption               | ≤ 0.5 W                                                                                                                                                                                 |  |  |
| Power              | Input Voltage                     | 100 to 240 VAC, 50/60 Hz                                                                                                                                                                |  |  |
|                    | Power Consumption                 | ≤ 110 W                                                                                                                                                                                 |  |  |
|                    | Working<br>Temperature            | 0 °C to 40 °C (32 °F to 104 °F)                                                                                                                                                         |  |  |
| Working            | Working Humidity                  | 10% to 80% RH (Condensation)                                                                                                                                                            |  |  |
| Environment        | Storage Temperature               | -20 °C to 60 °C (-4 °F to 140 °F)                                                                                                                                                       |  |  |
|                    | Storage Humidity                  | 5% to 90% RH (Condensation)                                                                                                                                                             |  |  |
| General            | Material Type                     | DAT, MPG, VOB, TS, AVI, MKV, MP4, MOV, 3GP, TS, FLV, WEBM, ASF, MP1, MP2, MP3, WMA, WAV, OGG, OGA, FLAC, ACC, M4A, XMF, MXMF, RTTTL, RTX, OTA, IMY, JPG, JPEG, BMP, GIF, PNG            |  |  |
|                    | Mounting Type                     | Wall mounting (horizontally or vertically)                                                                                                                                              |  |  |
|                    | Product Dimensions<br>(W × H × D) | 967.18 mm × 555.42 mm × 72.44 mm (without wall-mounted backboard) (38.08" × 21.87" × 2.85")<br>967.18 mm × 555.42 mm × 92.24 mm (with wall-mounted backboard) (38.08" × 21.87" × 3.63") |  |  |
|                    | Package Dimensions<br>(W × H × D) | 1172 mm × 703 mm × 192 mm (46.14'' × 27.68'' × 7.56'')                                                                                                                                  |  |  |

## Dimension