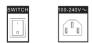

## Physical Interface

| Interface | Description                          | Interface | Description               |
|-----------|--------------------------------------|-----------|---------------------------|
| SWITCH    | Power switch                         | 100-240~  | Power supply              |
| LAN       | Ethernet interface                   | USB       | USB 2.0 interface         |
| AUDIO IN  | Audio input interface                | AUDIO OUT | Audio output interface    |
| TF        | TF card interface                    | HDMI 1/2  | HDMI digital signal input |
|           |                                      |           | interface                 |
| VGA       | VGA analog signal input<br>interface |           |                           |