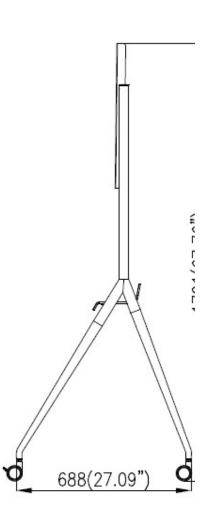

## Dimension

## Specification

| Default Parameters                           |                                                               |
|----------------------------------------------|---------------------------------------------------------------|
| Color                                        | Silver gray                                                   |
| Material                                     | SPCC high quality steel plate                                 |
| Surface Treatment                            | Sheet metal spraying                                          |
| General                                      |                                                               |
| Package Dimensions (W $\times$ H $\times$ D) | 1500 (W) mm × 750 (H) mm × 140 (D) mm (59 " × 29.5 " × 5.5 ") |
| Net Weight                                   | 20 kg                                                         |
| Gross Weight                                 | 22.5 kg                                                       |
| Available size                               | 55/65/75 inch                                                 |
| Bracket                                      |                                                               |
| Capacity                                     | 85 kg                                                         |
| Shelf Size                                   | 1160 × 688 × 1560 mm                                          |