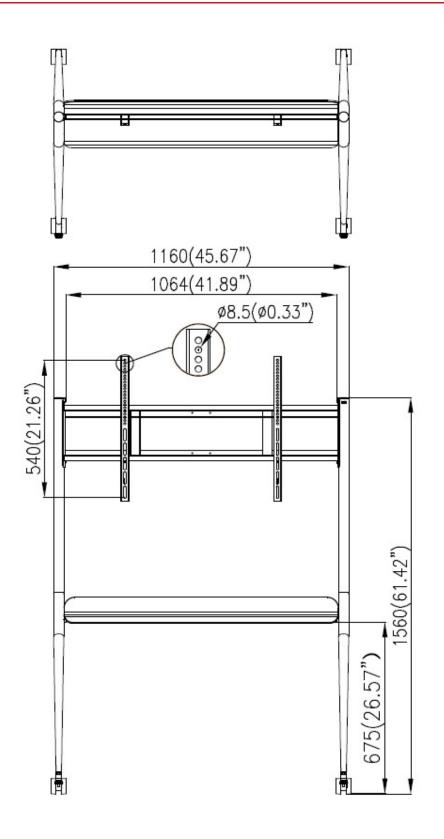

## Dimension

## Specification

| Default Parameters                           |                                                               |
|----------------------------------------------|---------------------------------------------------------------|
| Color                                        | Silver gray                                                   |
| Material                                     | SPCC high quality steel plate                                 |
| Surface Treatment                            | Sheet metal spraying                                          |
| General                                      |                                                               |
| Package Dimensions (W $\times$ H $\times$ D) | 1500 (W) mm × 750 (H) mm × 140 (D) mm (59 " × 29.5 " × 5.5 ") |
| Net Weight                                   | 20 kg                                                         |
| Gross Weight                                 | 22.5 kg                                                       |
| Available size                               | 55/65/75 inch                                                 |
| Bracket                                      |                                                               |
| Capacity                                     | 85 kg                                                         |
| Shelf Size                                   | 1160 × 688 × 1560 mm                                          |