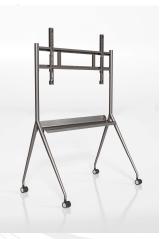

## DS-D5ABKY2-S 55/65/75 inch Commerical Display Bracket

It is suitable for various types of office, conference room, multimedia classroom, education and training, business exhibition, exhibition hall, medical consultation, remote video conference and other scenes.

 This bracket is suitable for 55/65/75 inch conference panel installation.

## Specification

| Default Parameters                           |                                                               |
|----------------------------------------------|---------------------------------------------------------------|
| Color                                        | Silver gray                                                   |
| Material                                     | SPCC high quality steel plate                                 |
| Surface Treatment                            | Sheet metal spraying                                          |
| General                                      |                                                               |
| Package Dimensions (W $\times$ H $\times$ D) | 1500 (W) mm × 750 (H) mm × 140 (D) mm (59 " × 29.5 " × 5.5 ") |
| Net Weight                                   | 20 kg                                                         |
| Gross Weight                                 | 22.5 kg                                                       |
| Available size                               | 55/65/75 inch                                                 |
| Bracket                                      |                                                               |
| Capacity                                     | 85 kg                                                         |
| Shelf Size                                   | 1160 × 688 × 1560 mm                                          |