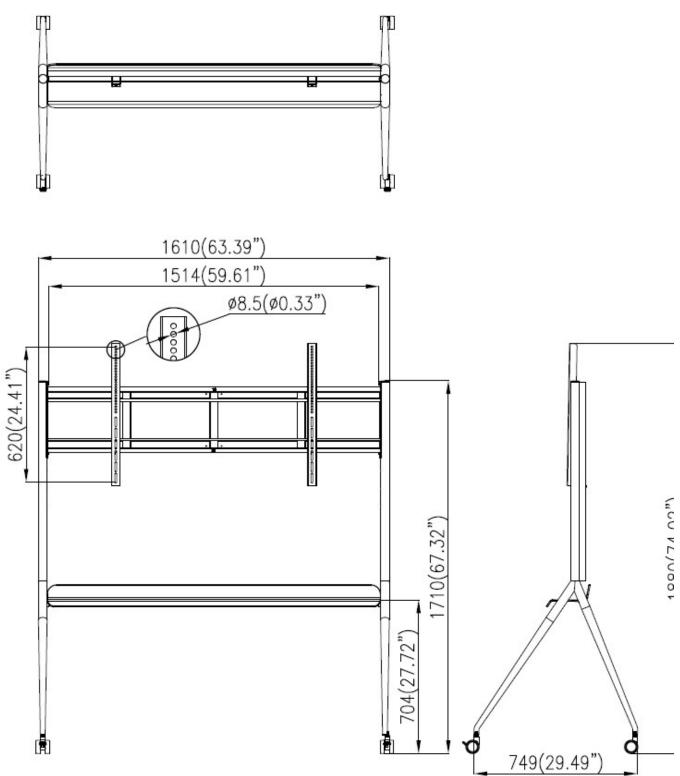

## Dimension

## Specification

| Default Parameters                           |                                                                  |
|----------------------------------------------|------------------------------------------------------------------|
| Color                                        | Silver gray                                                      |
| Material                                     | SPCC high quality steel plate                                    |
| Surface Treatment                            | Sheet metal spraying                                             |
| General                                      |                                                                  |
| Package Dimensions ( $W \times H \times D$ ) | 1730 (W) mm × 800 (H) mm × 150 (D) mm (68 '' × 31.5 '' × 5.9 '') |
| Net Weight                                   | 27.3kg                                                           |
| Gross Weight                                 | 31kg                                                             |
| Available size                               | 86 inch                                                          |
| Bracket                                      |                                                                  |
| Capacity                                     | 135kg                                                            |
| Shelf Size                                   | 1610×749×1710mm                                                  |