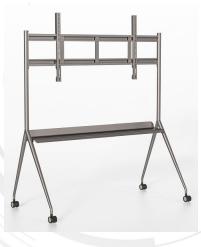

## DS-D5ABKY2-B 86 inch Commerical Display Bracket

It is suitable for various types of office, conference room, multimedia classroom, education and training, business exhibition, exhibition hall, medical consultation, remote video conference and other scenes.

 This bracket is suitable for 86 inch conference panel installation.

•

## Specification

| Default Parameters                           |                                                                  |
|----------------------------------------------|------------------------------------------------------------------|
| Color                                        | Silver gray                                                      |
| Material                                     | SPCC high quality steel plate                                    |
| Surface Treatment                            | Sheet metal spraying                                             |
| General                                      |                                                                  |
| Package Dimensions ( $W \times H \times D$ ) | 1730 (W) mm × 800 (H) mm × 150 (D) mm (68 '' × 31.5 '' × 5.9 '') |
| Net Weight                                   | 27.3kg                                                           |
| Gross Weight                                 | 31kg                                                             |
| Available size                               | 86 inch                                                          |
| Bracket                                      |                                                                  |
| Capacity                                     | 135kg                                                            |
| Shelf Size                                   | 1610×749×1710mm                                                  |