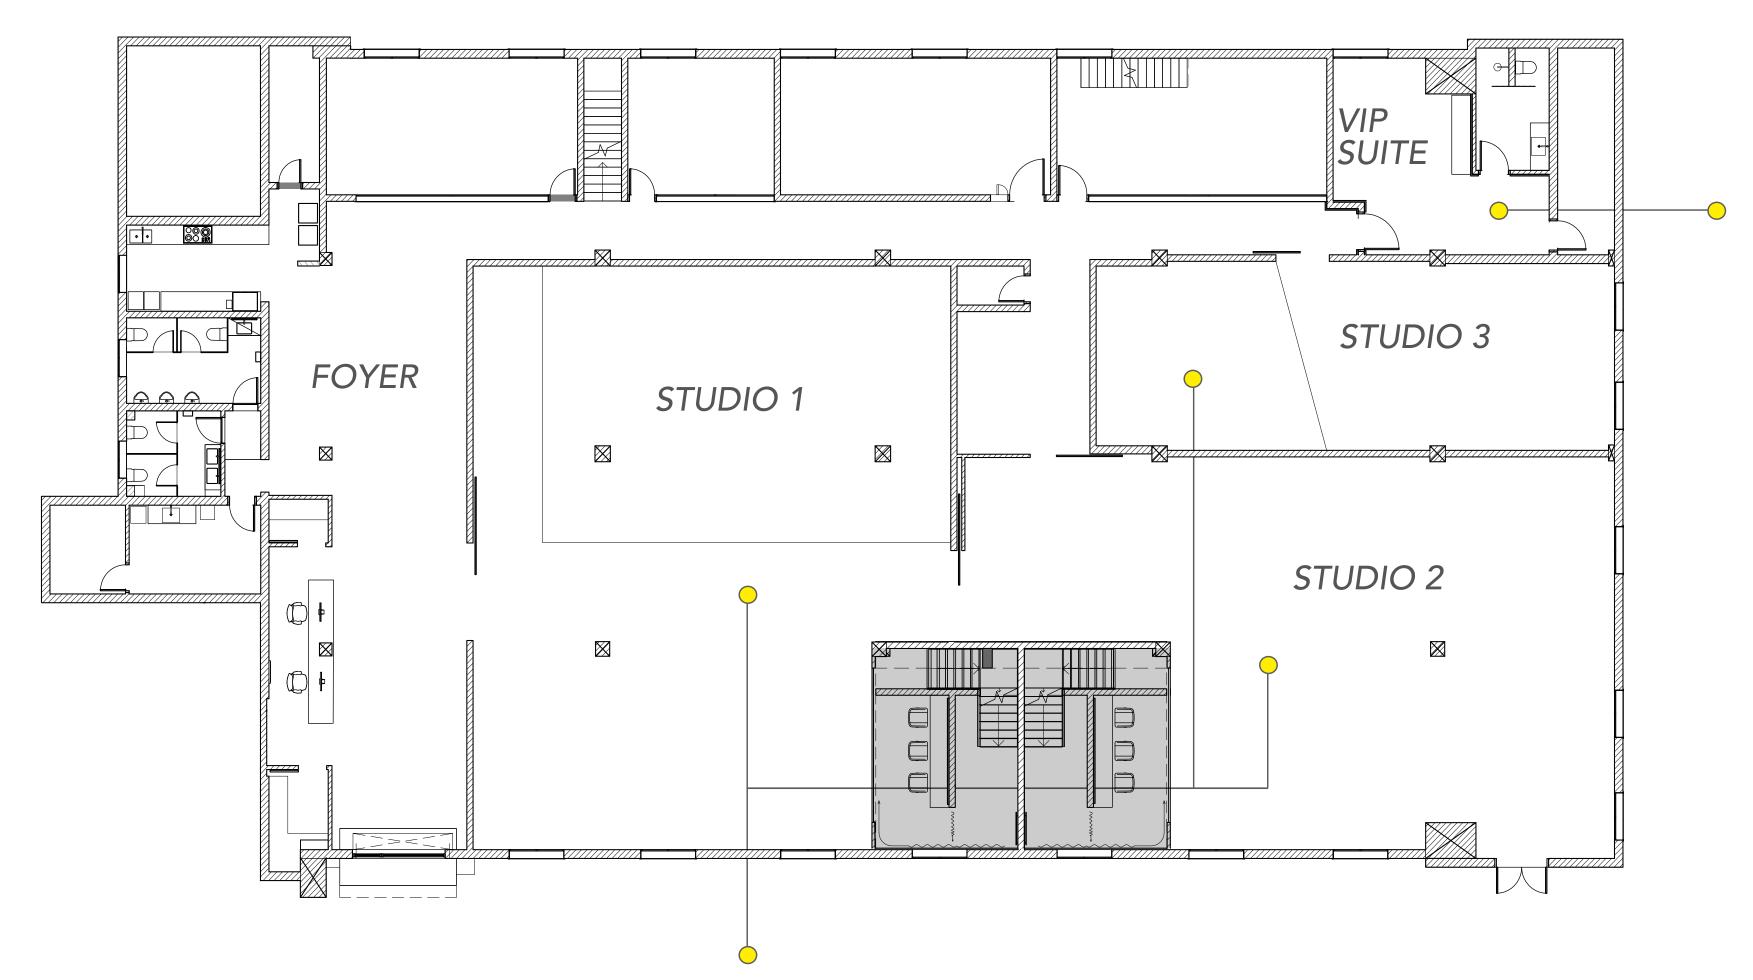

# STUDIOS **OUR STUDIOS**

3 distinct studios, including the largest cyclorama downtown. Designed for maximum flexibility, with ground floor access and a celling height of 5.2 metres. The studios can handle intricate build-outs and large crews with ease.

# STUDIOS 3 DISTINCT STUDIOS

#### FOYER

The foyer and common area are an ideal place to relax during your shoot. The space can also be used for exhibitions, or as the perfect reception for your event.

### **VIP SUITE**

Our VIP Suite has been designed for the comfort and privacy of celebrities and special guests. With newly renovated ensuite bathroom and well appointed furniture, this space is perfect for celebrity interviews and the ideal green room.