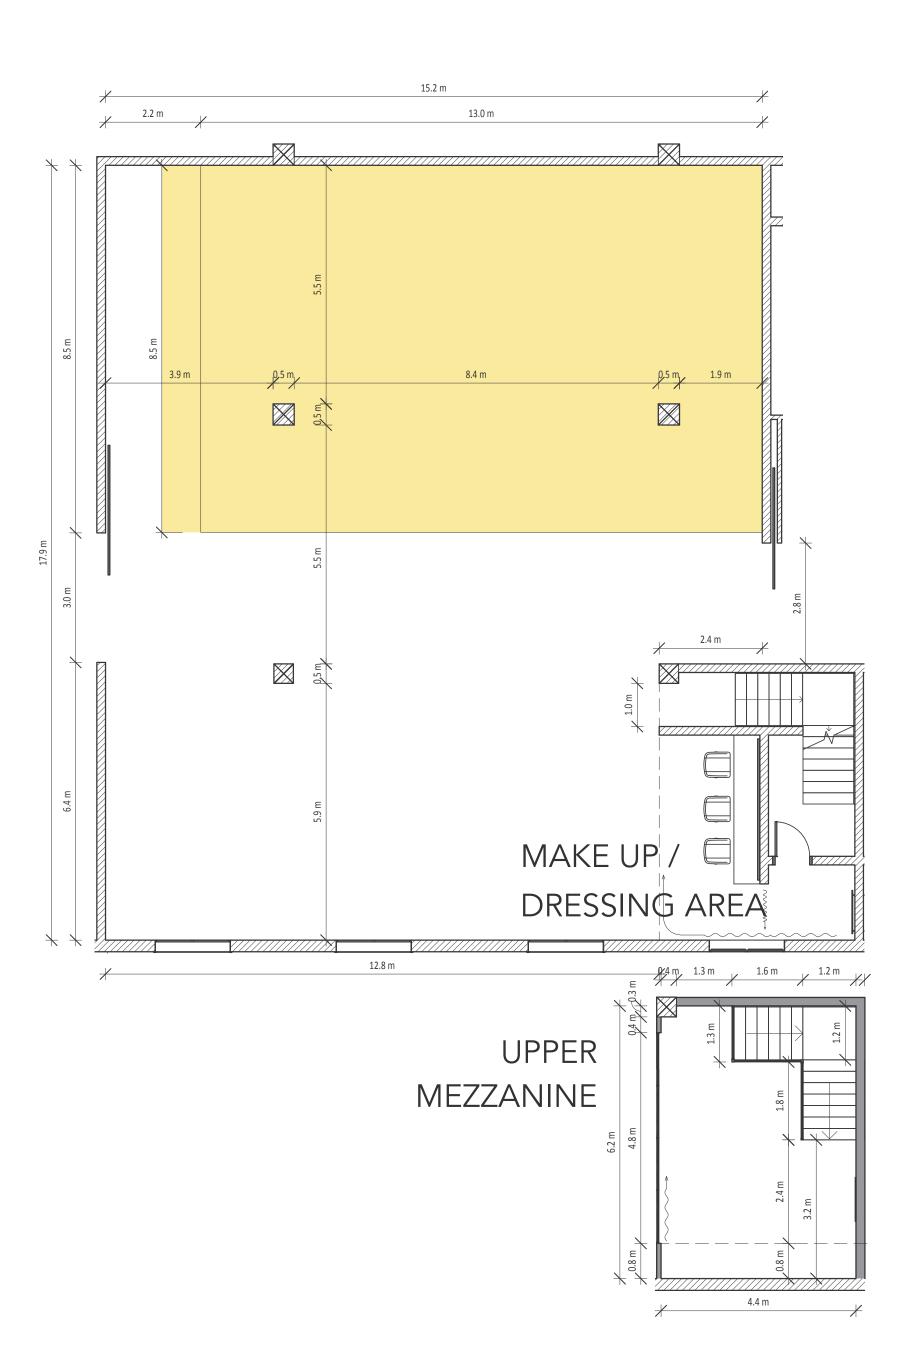

### STUDIO 1

Size: W15m x L18m x H5.2m – 282sqm

Cyclo: 13.1m x 8.5m – 112sqm

Studio 1 is our most popular studio with one of the largest cycloramas in downtown Shanghai. With rustic features and exposed brickwork. Studio 1 has plenty of space to hold multiple set ups or complex set builds simultaneously. Adjacent to our foyer, studio 1 is the perfect choice for events and workshops.

Studio 1 is our most popular studio with one of the largest cycloramas in downtown Shanghai. With rustic features and exposed brick, Studio 1 has plenty of space to simultaneously hold multiple set ups or complex set builds. An elevated mezzanine can be used as additional VIP rest area or client lounge.

Adjacent to our lobby, Studio 1 is the perfect choice for events and workshops.

作为奂镜最受欢迎和好评的摄影棚之一,第一摄影棚内拥有大面积的弧形无影墙,也是上海目前为止面积最大的弧形无影墙之 一。棚内面积大,加之厂房风格的砖墙,给予第一摄影棚的拍摄场景搭建增添了多样化,个性化和可观的改造度。 紧靠奂镜大堂,第一摄影棚是活动和工作坊的最佳选择。

W15m x L18m x H5.2m – 282sqm CYCLO 13.1m x 8.5m – 112sqm

POWER SUPPLY 380V:63A, x 1, 32A x 2 220V:16A x 16

MAKE UP / DRESSING AREA 6m x 2m with daylight balanced light Full length rolling mirrors

**OTHER FEATURES:** Drive in access up to 3m wide for car entry Overhead hot and cold water supply for set needing water Wi-Fi Water cooler / heater Reverse cycle A/C Blackout curtains Work benches and comfy couches Feature wall for set building