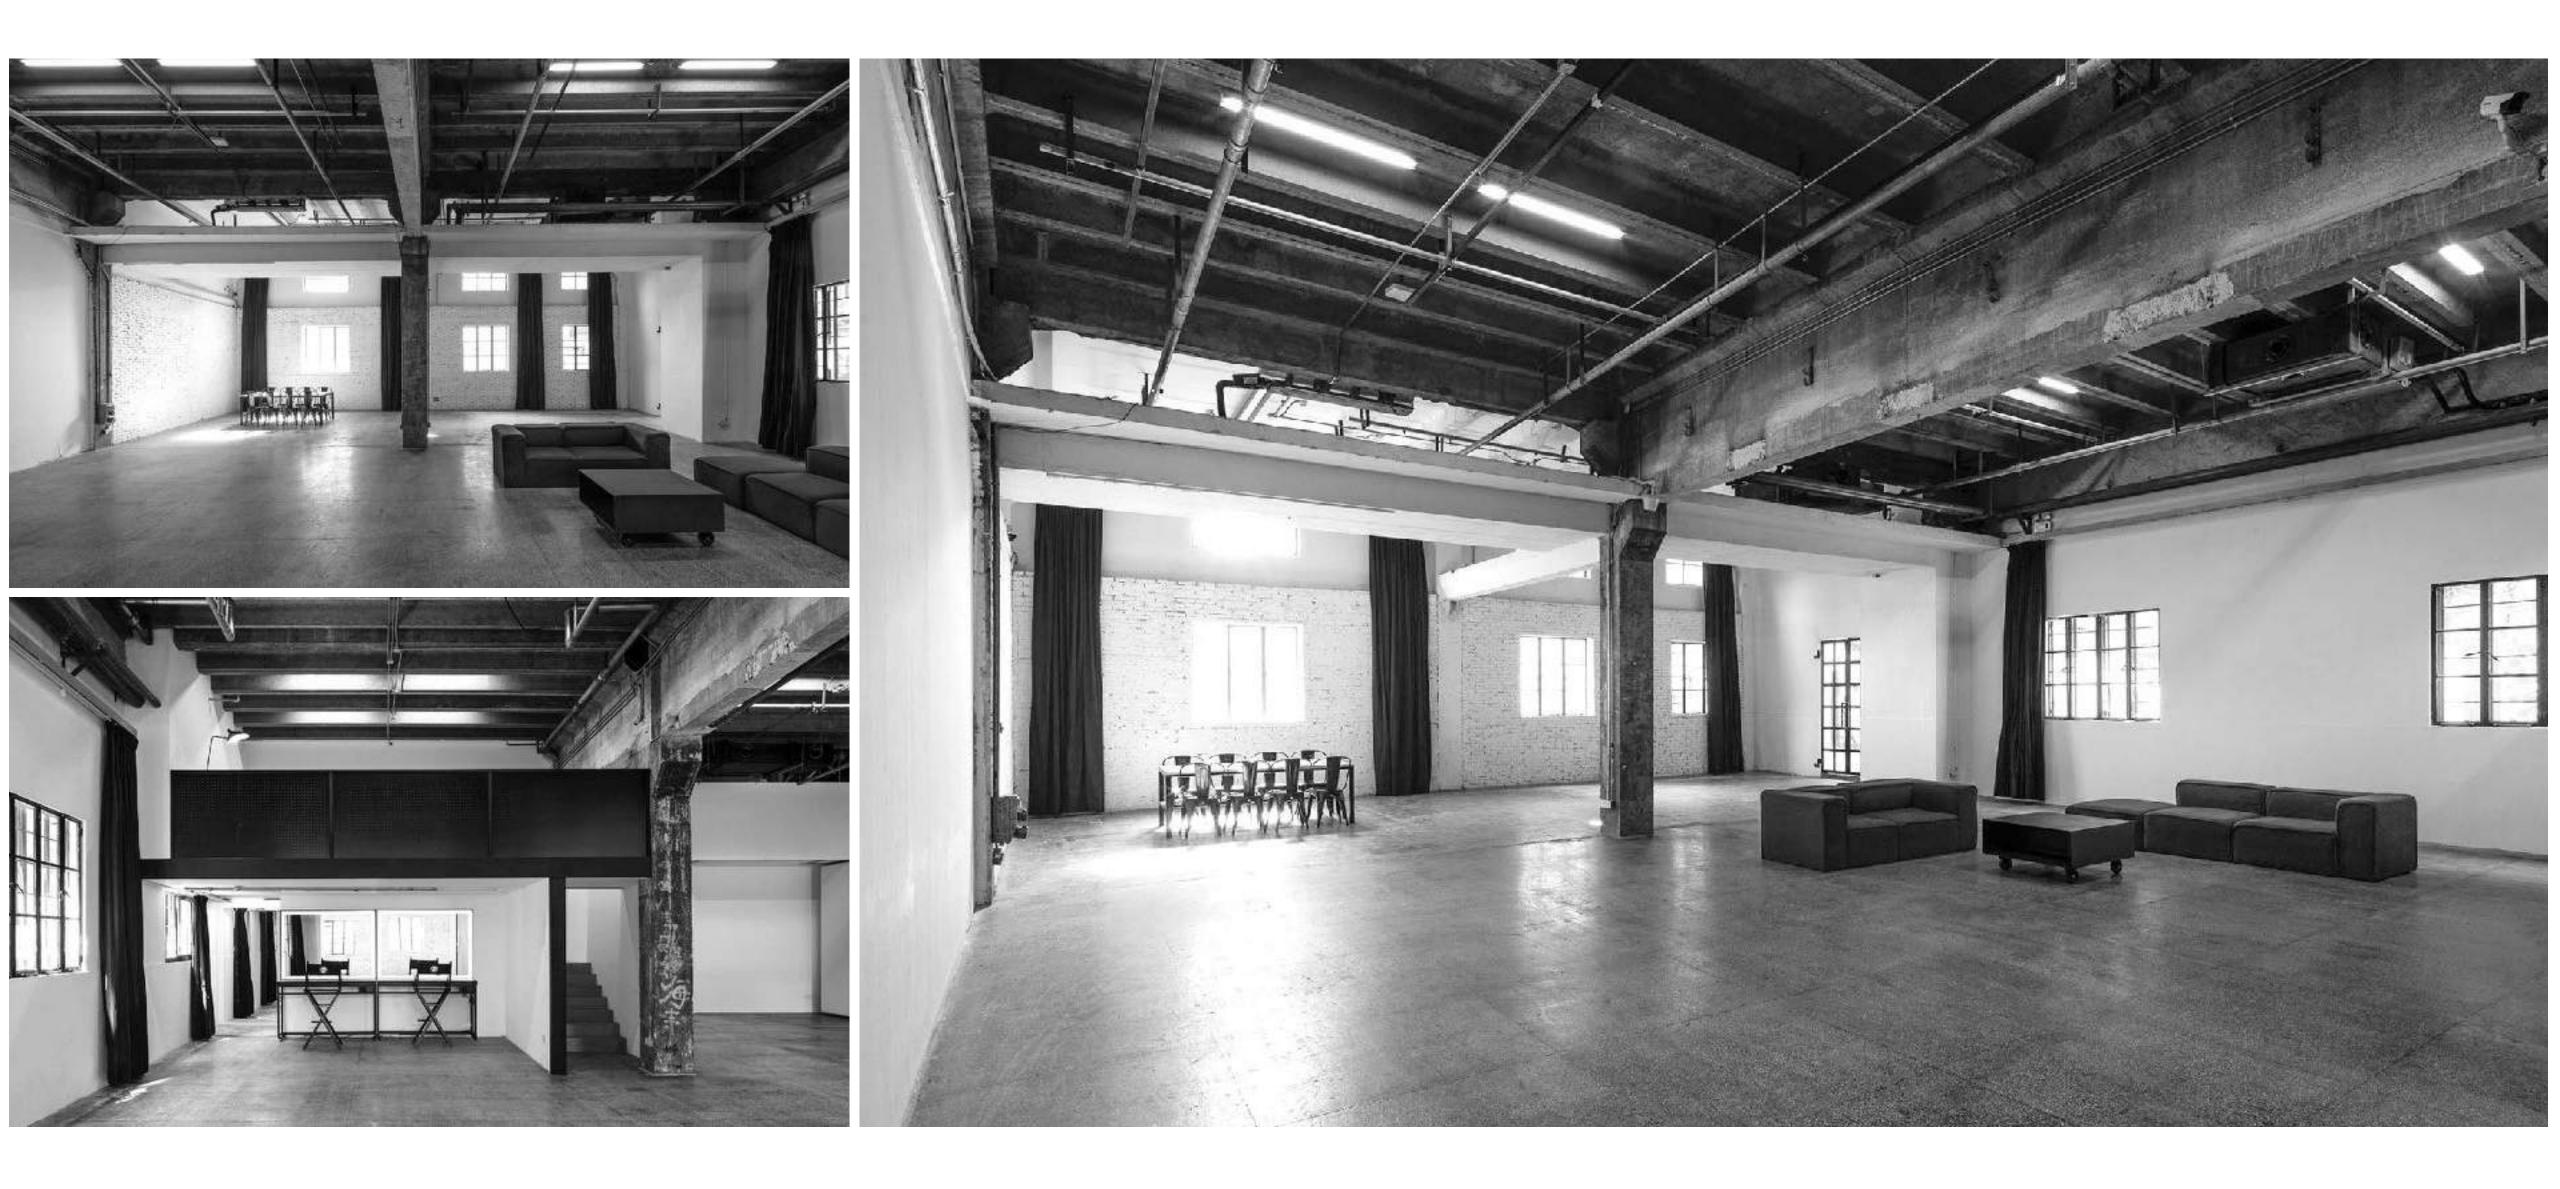

## STUDIO 2

Size: W19m x L12m x H5.2m – 244 sqm

WALL 1: W8m x H5m | WALL 2: W6m x H4.5m

Studio 2 is a favourite for shoots requiring larger set builds. With a separate entrance and windows on 2 sides, studio 2 offers plenty of flexibility when planning your shoot. This space also includes an exposed brick wall and 2 other generously proportioned walls to work with.

#### STUDIO 2 / 第二摄影棚

Studio 2 is a favourite for shoots requiring larger set builds. With a separate entrance and windows on 2 sides, Studio 2 offers plenty of flexibility when planning your shoot.

An elevated mezzanine can be used as additional VIP rest area or client lounge.

This space also includes an exposed brick wall and 2 other generous walls to work with.

第二摄影棚是需要大型置景道具拍摄的最佳选择,也是最受欢迎的影棚之一。第二摄影棚拥有两个不同方向的入口, 多个窗户分布在影棚中的两面墙,给拍摄提升了极高的便利度。 第二摄影棚拥有一面厂房风格的砖墙,以及另外两个大面积普通墙面,调整度极高。

W19m x L12m x H5.2m – 244 sqm WALL 1: W8m x H5m WALL 2: W6m x H4.5m

POWER SUPPLY 380V:63A x 1, 32A x 2 220V:16A x 16

MAKE UP / DRESSING AREA 8m x 2m with daylight balanced light

OTHER FEATURES: Wrap around windows Overhead water hot and cold water supply for sets needing water Feature brick wall Separate entrance for bulky deliveries Wi-Fi Water cooler / heater Reverse cycle A/C Sound system with iPod dock Blackout curtains Work benches and comfy couches 宽19米 X 长12米 X 高5.2米 – 244平方米 墙面 1: 宽8米 X 高5米 墙面 2: 宽6米 X 高4.5米

电源

380V: 63A X 1, 32A 220V: 16A X 16

化妆/更衣区 8米 X 2米 日光灯

其它设备: 采光窗 布景专用置顶供水设备 布景专用磚墙 货运专用通道 无线网络 饮水机 循环空调 专业环绕音响 遮光窗帘 工作台及沙发