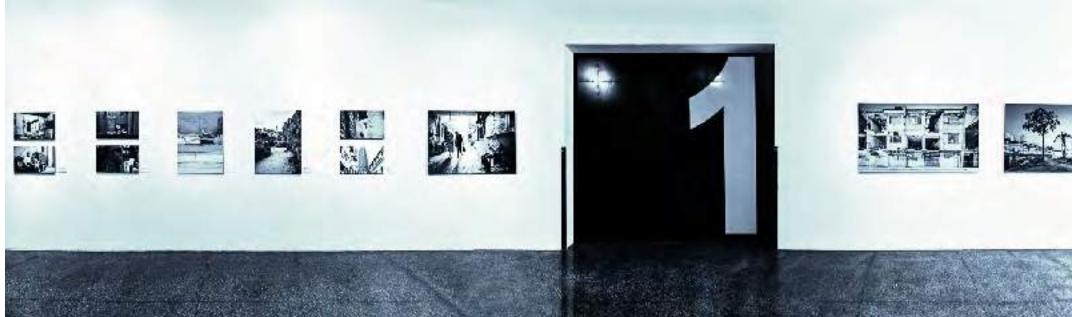

TUDIOS 3 DISTINCT STUDIOS



## STUDIO 2

Size: W19m x L12m x H5.2m – 244 sqm

WALL 1: W8m x H5m | WALL 2: W6m x H4.5m



Studio 2 is a favourite for shoots requiring larger set builds. With a separate entrance and windows on 2 sides, studio 2 offers plenty of flexibility when planning your shoot. This space also includes an exposed brick wall and 2 other generously proportioned walls to work with.



#### STUDIO 3

Size: W5.8m x L16.7m x H5.2m – 100 sqm

Cyclo: 5.8m x 7.5m – 44sqm



Studio 3 is the perfect size for a fashion or beauty shoot. This modest space has plenty of height and depth to make sure you have the right flexibility for your creative lighting choices. Adjacent to the Media / VIP room, the 2 rooms can be booked together to provide more comfort for your special guests.





#### FOYER



The foyer and common area are an ideal place to relax during your shoot. The space can also be used for exhibitions, or as the perfect reception for your event.

# STUDIOS **MULTI-PURPOSE SPACES**

6 | Central Studios





### **VIP SUITE**





Our VIP Suite has been designed for the comfort and privacy of celebrities and special guests. With newly renovated ensuite bathroom and well appointed furniture, this space is perfect for celebrity interviews and the ideal green room.

Studio 1 is our most popular studio with one of the largest cycloramas in downtown Shanghai. With rustic features and exposed brick, Studio 1 has plenty of space to simultaneously hold multiple set ups or complex set builds. An elevated mezzanine can be used as additional VIP rest area or client loun