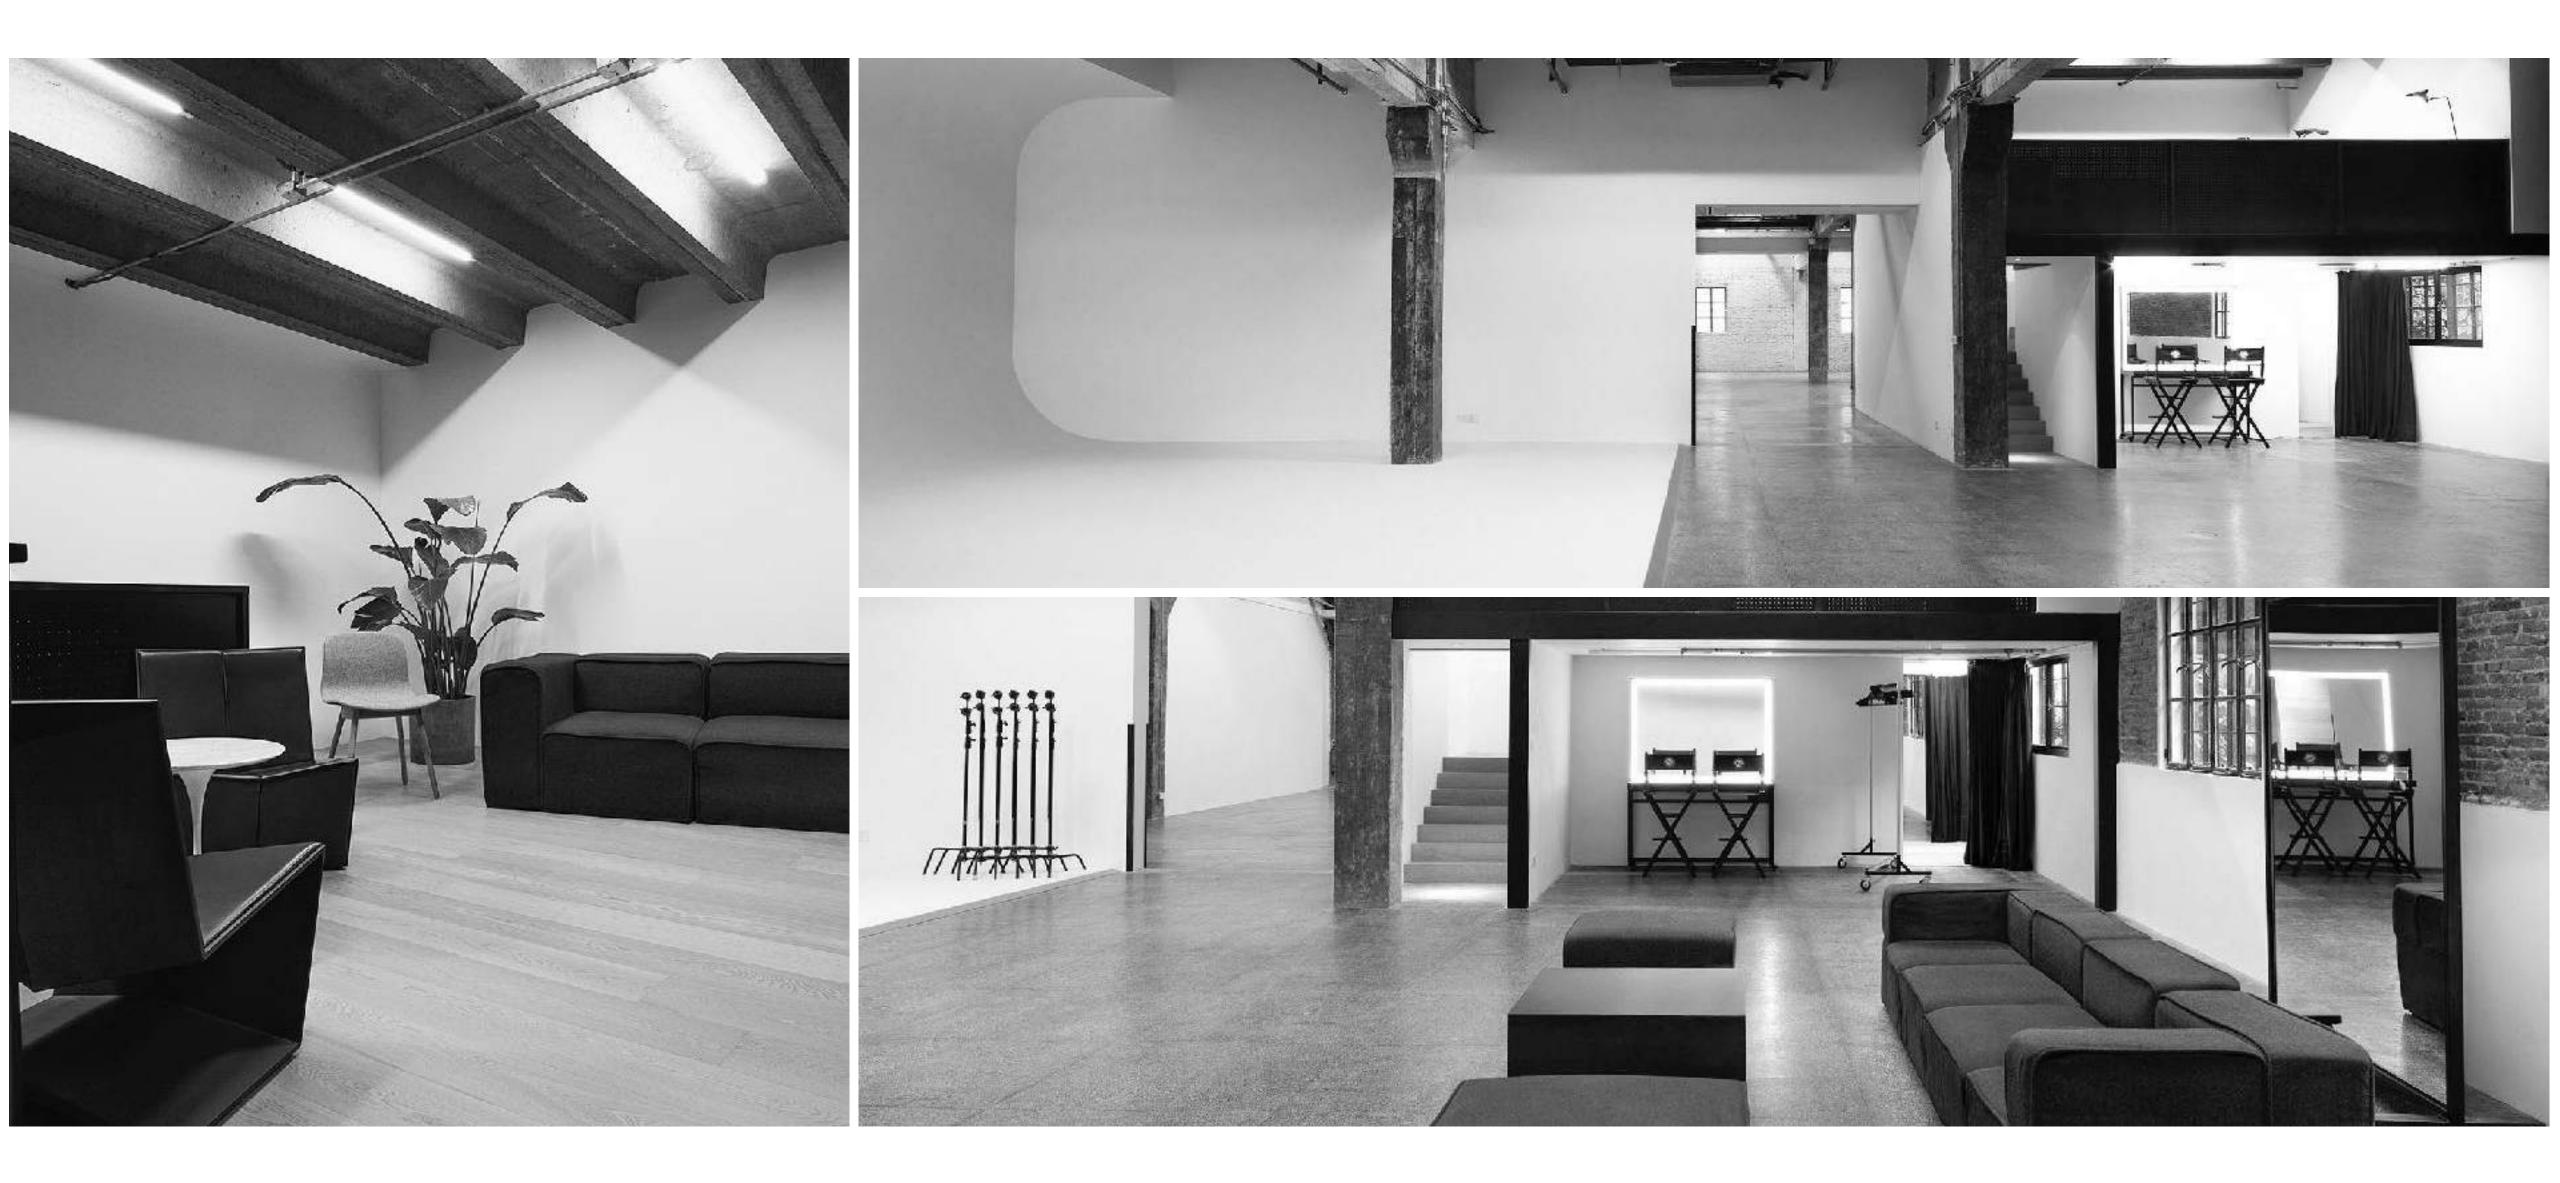

### STUDIO 1

Size: W15m x L18m x H5.2m – 282sqm

Cyclo: 13.1m x 8.5m – 112sqm

Studio 1 is our most popular studio with one of the largest cycloramas in downtown Shanghai. With rustic features and exposed brickwork. Studio 1 has plenty of space to hold multiple set ups or complex set builds simultaneously. Adjacent to our foyer, studio 1 is the perfect choice for events and workshops.

#### FOYER

The foyer and common area are an ideal place to relax during your shoot. The space can also be used for exhibitions, or as the perfect reception for your event.

### **VIP SUITE**

Our VIP Suite has been designed for the comfort and privacy of celebrities and special guests. With newly renovated ensuite bathroom and well appointed furniture, this space is perfect for celebrity interviews and the ideal green room.

Studio 1 is our most popular studio with one of the largest cycloramas in downtown Shanghai. With rustic features and exposed brick, Studio 1 has plenty of space to simultaneously hold multiple set ups or complex set builds. An elevated mezzanine can be used as additional VIP rest area or client lounge.

Adjacent to our lobby, Studio 1 is the perfect choice for events and workshops.

作为奂镜最受欢迎和好评的摄影棚之一,第一摄影棚内拥有大面积的弧形无影墙,也是上海目前为止面积最大的弧形无影墙之 一。棚内面积大,加之厂房风格的砖墙,给予第一摄影棚的拍摄场景搭建增添了多样化,个性化和可观的改造度。 紧靠奂镜大堂,第一摄影棚是活动和工作坊的最佳选择。