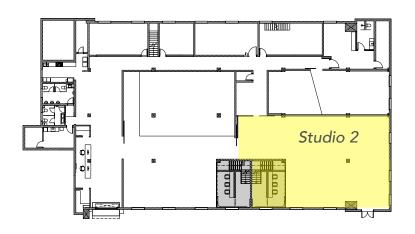

## STUDIO 2

Size: W19m x L12m x H5.2m – 244 sqm

WALL 1: W8m x H5m | WALL 2: W6m x H4.5m

Studio 2 is a favourite for shoots requiring larger set builds. With a separate entrance and windows on 2 sides, studio 2 offers plenty of flexibility when planning your shoot. This space also includes an exposed brick wall and 2 other generously proportioned walls to work with.

#### STUDIO 2 / 第二摄影棚

Studio 2 is a favourite for shoots requiring larger set builds. With a separate entrance and windows on 2 sides, Studio 2 offers plenty of flexibility when planning your shoot.

An elevated mezzanine can be used as additional VIP rest area or client lounge.

This space also includes an exposed brick wall and 2 other generous walls to work with.

第二摄影棚是需要大型置景道具拍摄的最佳选择,也是最受欢迎的影棚之一。第二摄影棚拥有两个不同方向的入口, 多个窗户分布在影棚中的两面墙,给拍摄提升了极高的便利度。 第二摄影棚拥有一面厂房风格的砖墙,以及另外两个大面积普通墙面,调整度极高。

W19m x L12m x H5.2m – 244 sqm WALL 1: W8m x H5m WALL 2: W6m x H4.5m

POWER SUPPLY 380V:63A x 1, 32A x 2 220V:16A x 16

MAKE UP / DRESSING AREA 8m x 2m with daylight balanced light

OTHER FEATURES: Wrap around windows Overhead water hot and cold water supply for sets needing water Feature brick wall Separate entrance for bulky deliveries Wi-Fi Water cooler / heater Reverse cycle A/C Sound system with iPod dock Blackout curtains Work benches and comfy couches 宽19米 X 长12米 X 高5.2米 – 244平方米 墙面 1: 宽8米 X 高5米 墙面 2: 宽6米 X 高4.5米

电源

380V: 63A X 1, 32A 220V: 16A X 16

化妆/更衣区 8米 X 2米 日光灯

其它设备: 采光窗 布景专用置顶供水设备 布景专用磚墙 货运专用通道 无线网络 饮水机 循环空调 专业环绕音响 遮光窗帘 工作台及沙发