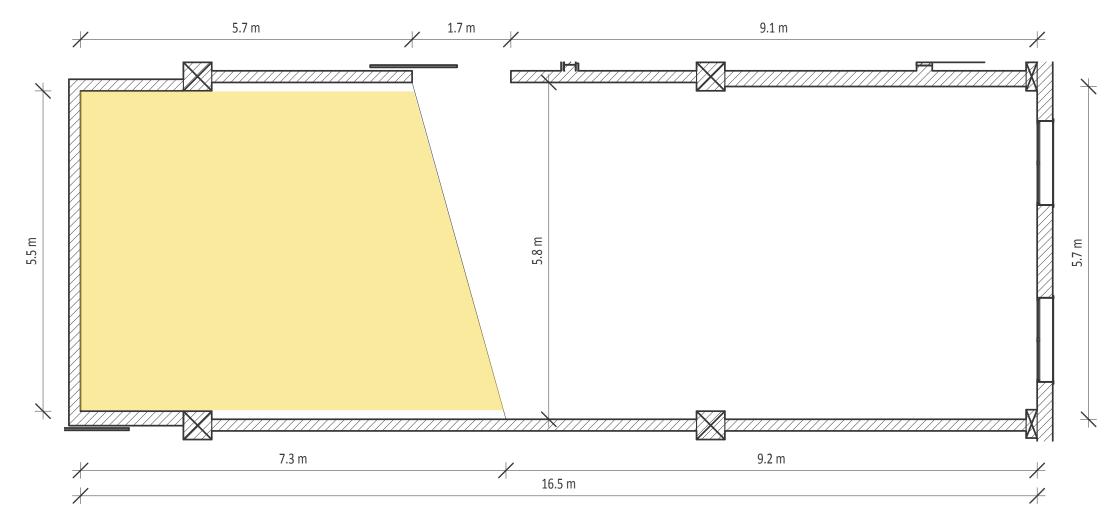

#### STUDIO 3

Size: W5.8m x L16.7m x H5.2m – 100 sqm

Cyclo: 5.8m x 7.5m – 44sqm

Studio 3 is the perfect size for a fashion or beauty shoot. This modest space has plenty of height and depth to make sure you have the right flexibility for your creative lighting choices. Adjacent to the Media / VIP room, the 2 rooms can be booked together to provide more comfort for your special guests.

#### STUDIO 3 / 第三摄影棚

Studio 3 is the perfect size for a fashion or beauty shoot. This modest space has plenty of height and depth to make sure you have the right flexibility for your creative lighting choices. Adjacent to the Media / VIP room, the 2 rooms can be combined to add more comfort for you special guests.

第三摄影棚尺寸适中,符合时尚和美容产业的相关内容拍摄。空间内的长宽高,赋予拍摄置景的高度灵活性。 第三摄影棚在空间分配上,与VIP房紧挨,距离相近的两个空间,在利用上,拥有极大的便利度,可提供更加舒适的拍摄体验。

W5.8m x L16.7m x H5.2m – 100 sqm CYCLO 5.8m x 7.5m – 44sqm

POWER SUPPLY 380V:32A x 1 220V: 16A x 8

#### **OTHER FEATURES:**

Daylight windows Overhead water supply for set rigging and water shoots Wi-Fi Water cooler / heater Reverse cycle A/C Blackout curtains Work benches and comfy couches

宽5.87米 X 长16.7米 X 高5.2米 - 100平方米 无影墙: 5.8米 X 7.5米 - 44平方米

电源: 380V: 32A X 1 220V: 16A X 8

化妆 / 更衣区 全身镜及化妆设备 移动式化妆桌 工作台及沙发

其他设备: 采光窗 布景置顶供水系统 无线网络 饮水机 循环空调 遮光窗帘 工作台及沙发