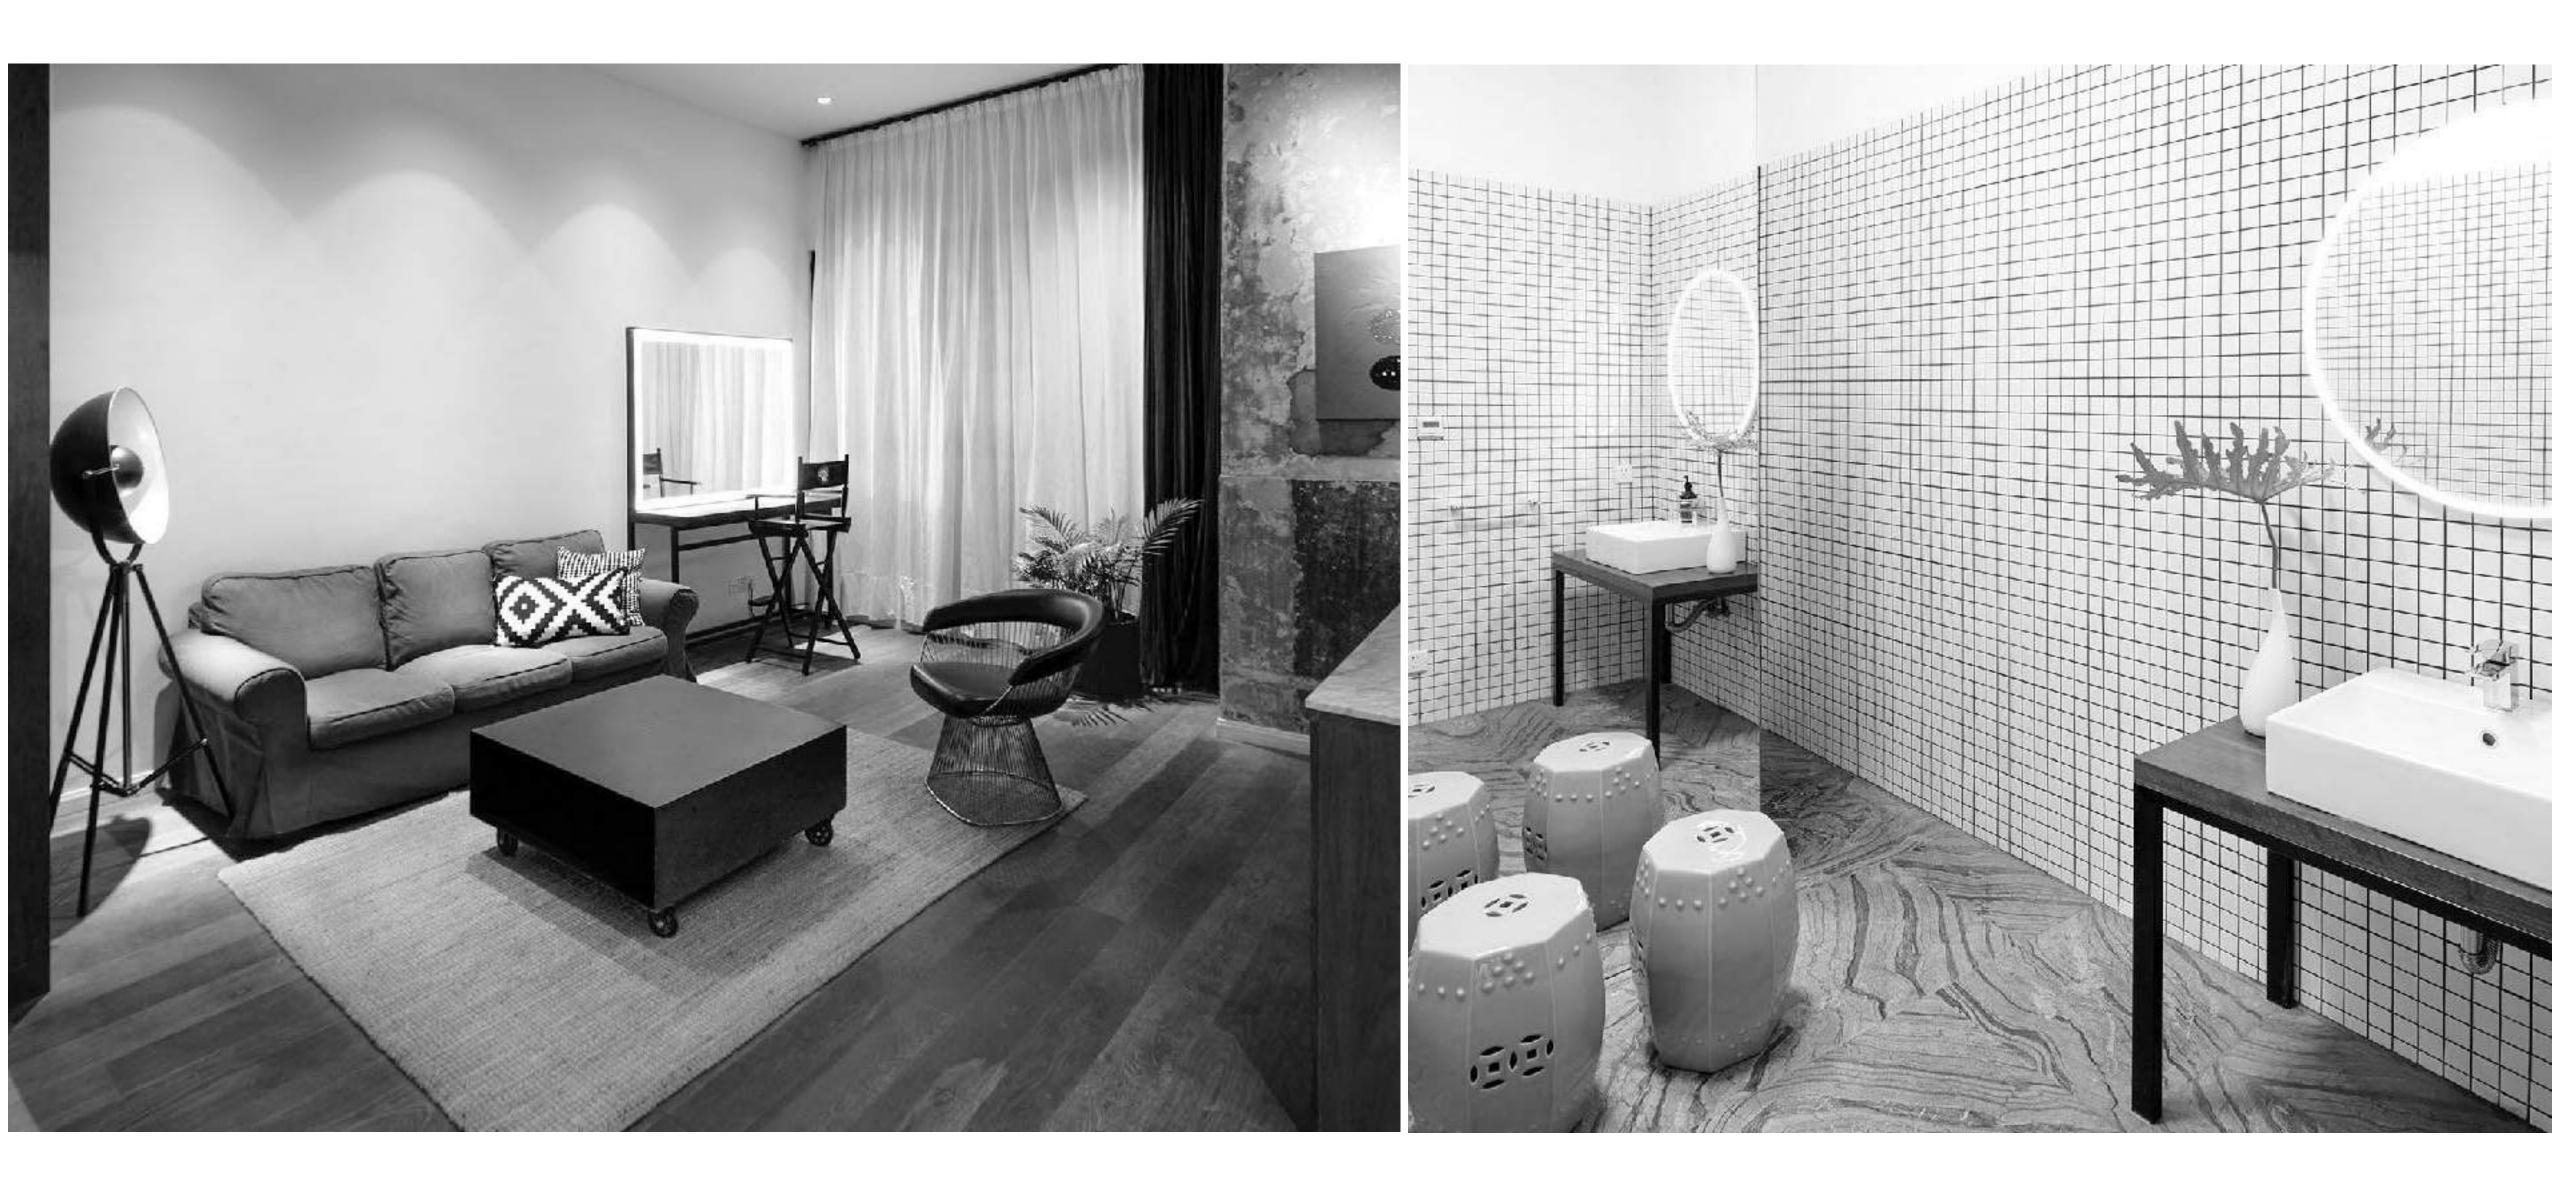

### **VIP SUITE**

Our VIP Suite has been designed for the comfort and privacy of celebrities and special guests. With newly renovated ensuite bathroom and well appointed furniture, this space is perfect for celebrity interviews and the ideal green room.

## STUDIO 3 / 第三摄影棚

Our VIP Suite has been designed for the comfort and privacy of celebrities and special guests. With newly renovated ensuite bathroom and well appointed furniture, this space is perfect for celebrity interviews and the ideal green room.

私密並設備齊全的媒体接待室,是专为需要隐蔽空间的名人与贵宾所设计。 全新装修过的套间浴室和齐全的家居设备,可完美地进行名人采访或作为演员休息室。

40 sqm Lounge furniture Private ensuite toilet and shower Professional hair wash basin Portable make up counter Clothes racks Reverse cycle A/C Private entrance available Coffee service / catering options

40平方米 舒適的全套家具 酒店式盥洗室 专业洗发台 移动式化妆桌 衣架 循环空调 专用通道 咖啡和配餐服务