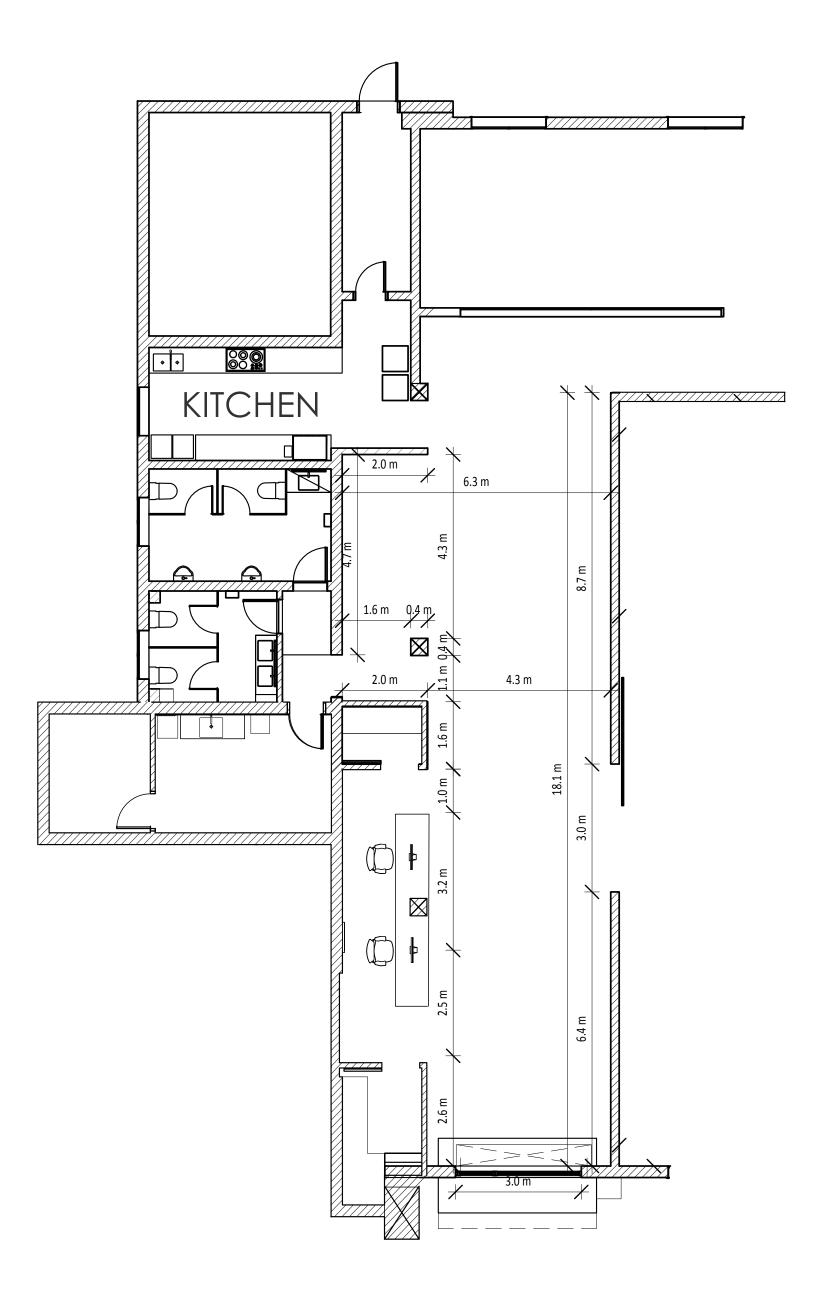

### STUDIO 1

Size: W15m x L18m x H5.2m – 282sqm

Cyclo: 13.1m x 8.5m – 112sqm

Studio 1 is our most popular studio with one of the largest cycloramas in downtown Shanghai. With rustic features and exposed brickwork. Studio 1 has plenty of space to hold multiple set ups or complex set builds simultaneously. Adjacent to our foyer, studio 1 is the perfect choice for events and workshops.

Studio 1 is our most popular studio with one of the largest cycloramas in downtown Shanghai. With rustic features and exposed brick, Studio 1 has plenty of space to simultaneously hold multiple set ups or complex set builds. An elevated mezzanine can be used as additional VIP rest area or client lounge.

Adjacent to our lobby, Studio 1 is the perfect choice for events and workshops.

作为奂镜最受欢迎和好评的摄影棚之一,第一摄影棚内拥有大面积的弧形无影墙,也是上海目前为止面积最大的弧形无影墙之 一。棚内面积大,加之厂房风格的砖墙,给予第一摄影棚的拍摄场景搭建增添了多样化,个性化和可观的改造度。 紧靠奂镜大堂,第一摄影棚是活动和工作坊的最佳选择。

W15m x L18m x H5.2m – 282sqm CYCLO 13.1m x 8.5m – 112sqm

POWER SUPPLY 380V:63A, x 1, 32A x 2 220V:16A x 16

MAKE UP / DRESSING AREA 6m x 2m with daylight balanced light Full length rolling mirrors

**OTHER FEATURES:** Drive in access up to 3m wide for car entry Overhead hot and cold water supply for set needing water Wi-Fi Water cooler / heater Reverse cycle A/C Blackout curtains Work benches and comfy couches Feature wall for set building

宽15米 X 长18米 X 高5.2米 – 282平方米 无影墙 13.1米 X 8.5米 – 112平方米

电源 380V: 63A X 1, 32A X 2 220V: 16A X 16

化妆/更衣区 6米 X 2米 日光灯 移动式全身镜

其它设备: 3米宽入室车道 布景专用置顶供水设备 无线网络 饮水机 循环空调 遮光窗帘 工作台及沙发 布景专用墙面