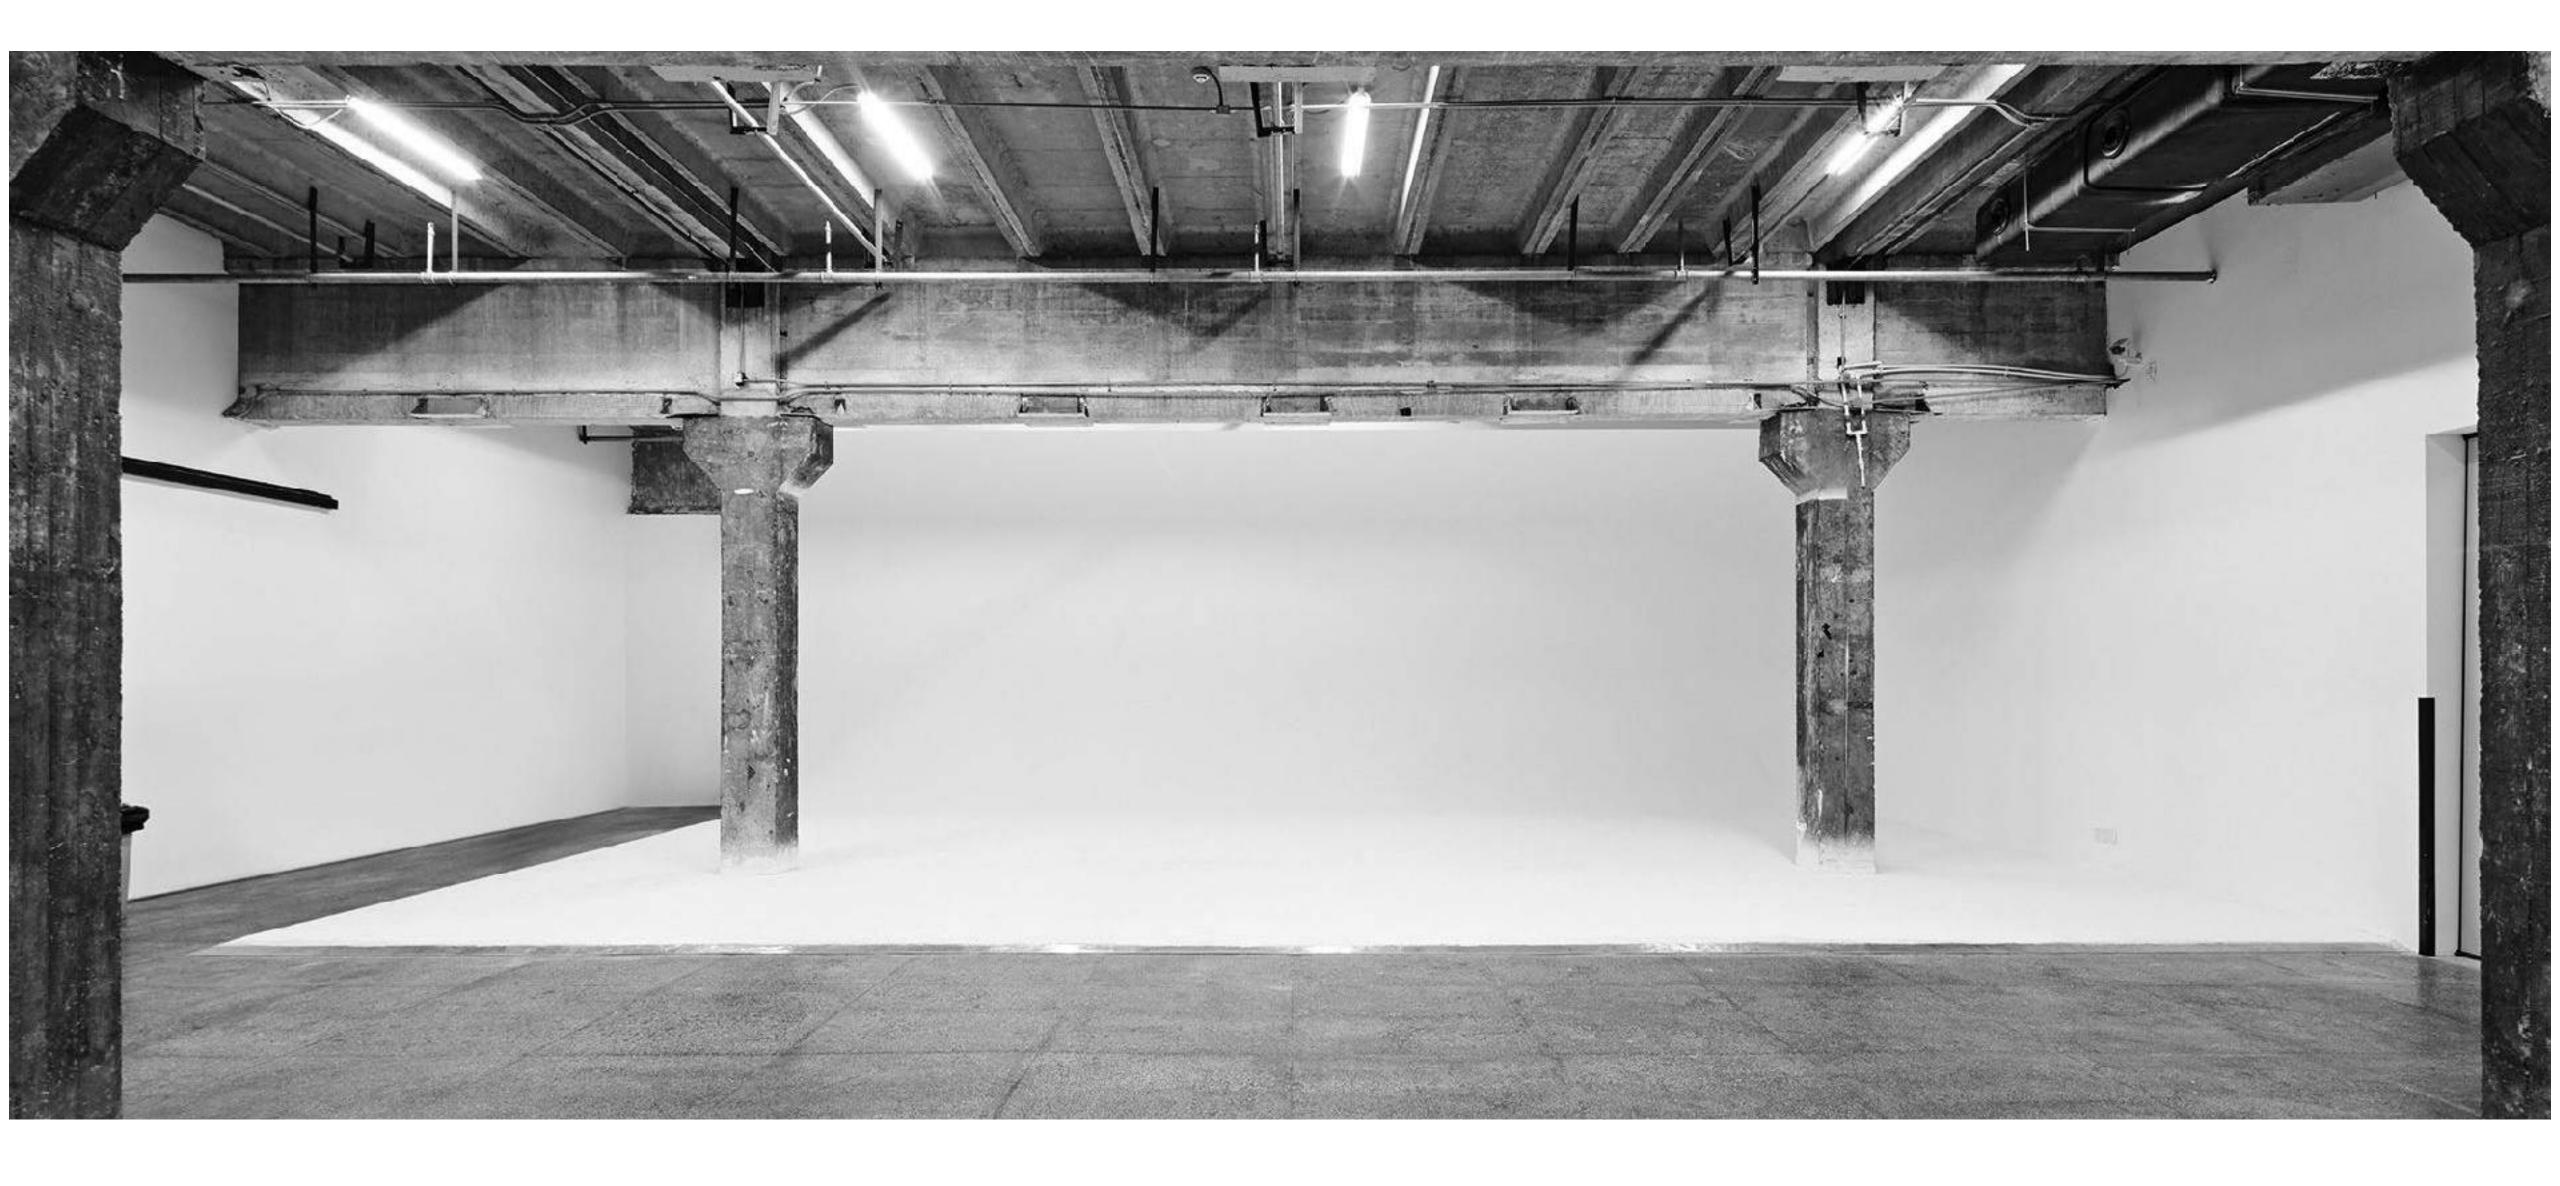

### STUDIO 1

Size: W15m x L18m x H5.2m – 282sqm

Cyclo: 13.1m x 8.5m – 112sqm

Studio 1 is our most popular studio with one of the largest cycloramas in downtown Shanghai. With rustic features and exposed brickwork. Studio 1 has plenty of space to hold multiple set ups or complex set builds simultaneously. Adjacent to our foyer, studio 1 is the perfect choice for events and workshops.

Studio 1 is our most popular studio with one of the largest cycloramas in downtown Shanghai. With rustic features and exposed brick, Studio 1 has plenty of space to simultaneously hold multiple set ups or complex set builds. An elevated mezzanine can be used as additional VIP rest area or client lounge.