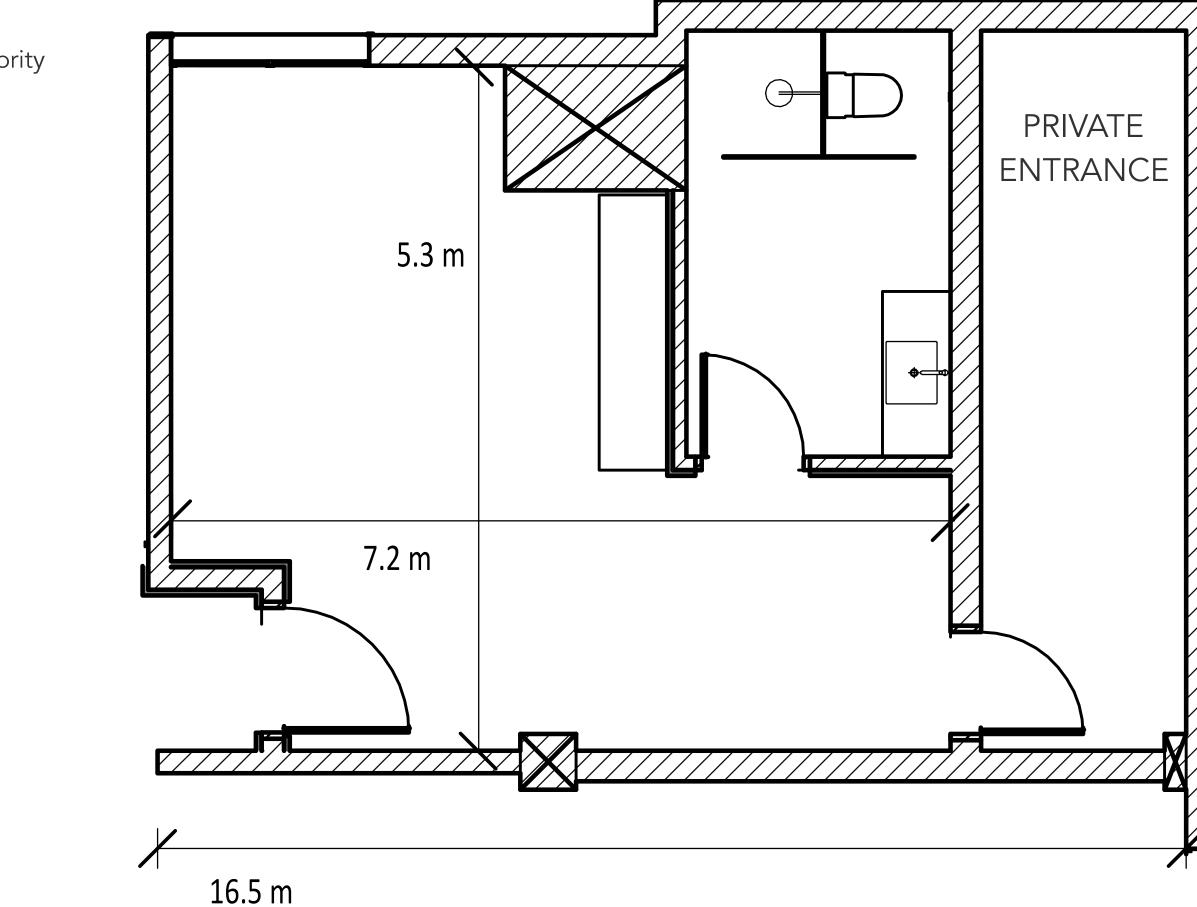

# STUDIOS **OUR STUDIOS**

3 distinct studios, including the largest cyclorama downtown. Designed for maximum flexibility, with ground floor access and a celling height of 5.2 metres. The studios can handle intricate build-outs and large crews with ease.

### STUDIO 1

Size: W15m x L18m x H5.2m – 282sqm

Cyclo: 13.1m x 8.5m – 112sqm

Studio 1 is our most popular studio with one of the largest cycloramas in downtown Shanghai. With rustic features and exposed brickwork. Studio 1 has plenty of space to hold multiple set ups or complex set builds simultaneously. Adjacent to our foyer, studio 1 is the perfect choice for events and workshops.

## STUDIO 2

Size: W19m x L12m x H5.2m – 244 sqm

WALL 1: W8m x H5m | WALL 2: W6m x H4.5m

Studio 2 is a favourite for shoots requiring larger set builds. With a separate entrance and windows on 2 sides, studio 2 offers plenty of flexibility when planning your shoot. This space also includes an exposed brick wall and 2 other generously proportioned walls to work with.

#### STUDIO 3

Size: W5.8m x L16.7m x H5.2m – 100 sqm

Cyclo: 5.8m x 7.5m – 44sqm

Studio 3 is the perfect size for a fashion or beauty shoot. This modest space has plenty of height and depth to make sure you have the right flexibility for your creative lighting choices. Adjacent to the Media / VIP room, the 2 rooms can be booked together to provide more comfort for your special guests.