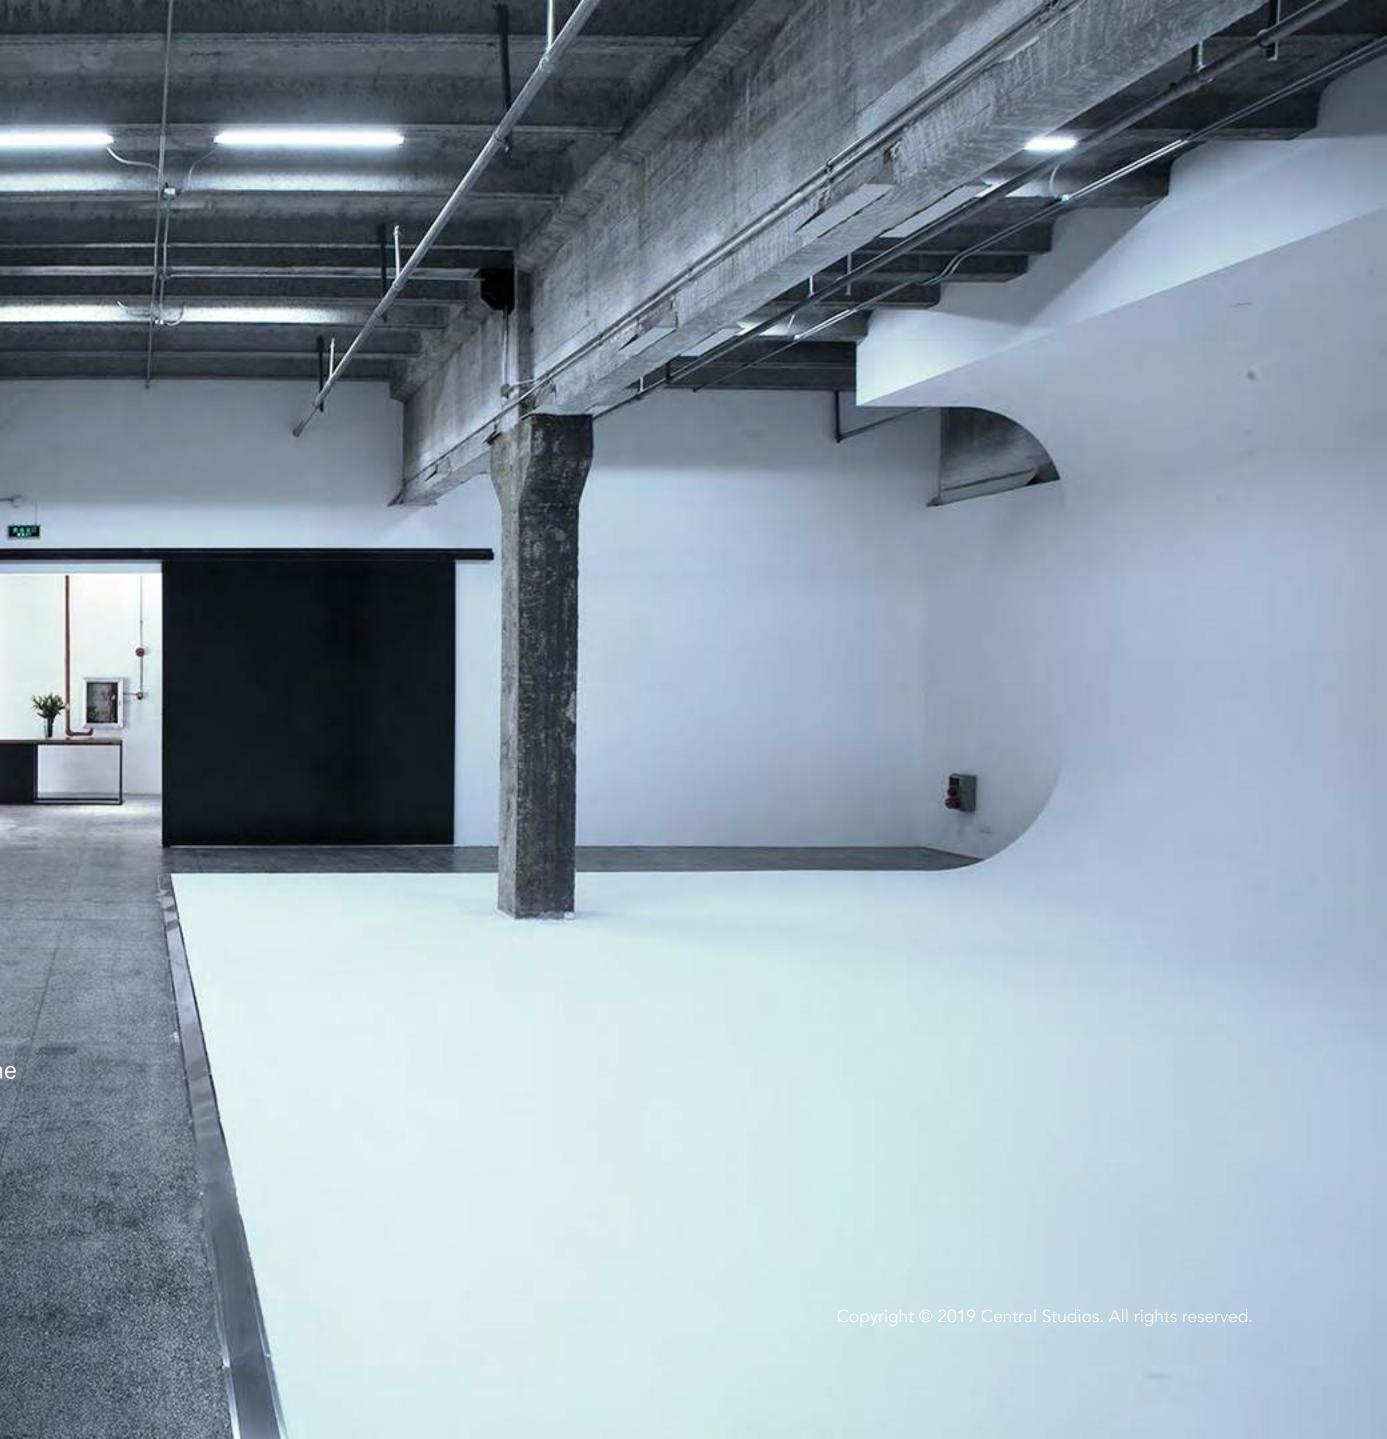

### STUDIO 1

Size: W15m x L18m x H5.2m – 282sqm

Cyclo: 13.1m x 8.5m – 112sqm

Studio 1 is our most popular studio with one of the largest cycloramas in downtown Shanghai. With rustic features and exposed brickwork. Studio 1 has plenty of space to hold multiple set ups or complex set builds simultaneously. Adjacent to our foyer, studio 1 is the perfect choice for events and workshops.

Studio 1 is our most popular studio with one of the largest cycloramas in downtown Shanghai. With rustic features and exposed brick, Studio 1 has plenty of space to simultaneously hold multiple set ups or complex set builds. An elevated mezzanine can be used as additional VIP rest area or client lounge.

Adjacent to our lobby, Studio 1 is the perfect choice for events and workshops.

作为奂镜最受欢迎和好评的摄影棚之一,第一摄影棚内拥有大面积的弧形无影墙,也是上海目前为止面积最大的弧形无影墙之 一。棚内面积大,加之厂房风格的砖墙,给予第一摄影棚的拍摄场景搭建增添了多样化,个性化和可观的改造度。 紧靠奂镜大堂,第一摄影棚是活动和工作坊的最佳选择。