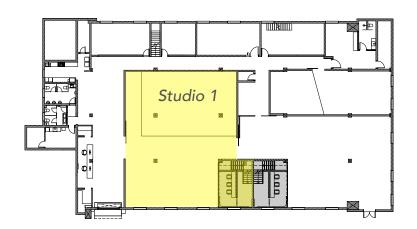

### STUDIO 1

Size: W15m x L18m x H5.2m – 282sqm

Cyclo: 13.1m x 8.5m – 112sqm

Studio 1 is our most popular studio with one of the largest cycloramas in downtown Shanghai. With rustic features and exposed brickwork. Studio 1 has plenty of space to hold multiple set ups or complex set builds simultaneously. Adjacent to our foyer, studio 1 is the perfect choice for events and workshops.

Studio 1 is our most popular studio with one of the largest cycloramas in downtown Shanghai. With rustic features and exposed brick, Studio 1 has plenty of space to simultaneously hold multiple set ups or complex set builds. An elevated mezzanine can be used as additional VIP rest area or client lounge.

Adjacent to our lobby, Studio 1 is the perfect choice for events and workshops.

作为奂镜最受欢迎和好评的摄影棚之一,第一摄影棚内拥有大面积的弧形无影墙,也是上海目前为止面积最大的弧形无影墙之 一。棚内面积大,加之厂房风格的砖墙,给予第一摄影棚的拍摄场景搭建增添了多样化,个性化和可观的改造度。 紧靠奂镜大堂,第一摄影棚是活动和工作坊的最佳选择。

W15m x L18m x H5.2m – 282sqm CYCLO 13.1m x 8.5m – 112sqm

POWER SUPPLY 380V:63A, x 1, 32A x 2 220V:16A x 16

MAKE UP / DRESSING AREA 6m x 2m with daylight balanced light Full length rolling mirrors

**OTHER FEATURES:** Drive in access up to 3m wide for car entry Overhead hot and cold water supply for set needing water Wi-Fi Water cooler / heater Reverse cycle A/C Blackout curtains Work benches and comfy couches Feature wall for set building

宽15米 X 长18米 X 高5.2米 – 282平方米 无影墙 13.1米 X 8.5米 – 112平方米

电源 380V: 63A X 1, 32A X 2 220V: 16A X 16

化妆/更衣区 6米 X 2米 日光灯 移动式全身镜

其它设备: 3米宽入室车道 布景专用置顶供水设备 无线网络 饮水机 循环空调 遮光窗帘 工作台及沙发 布景专用墙面