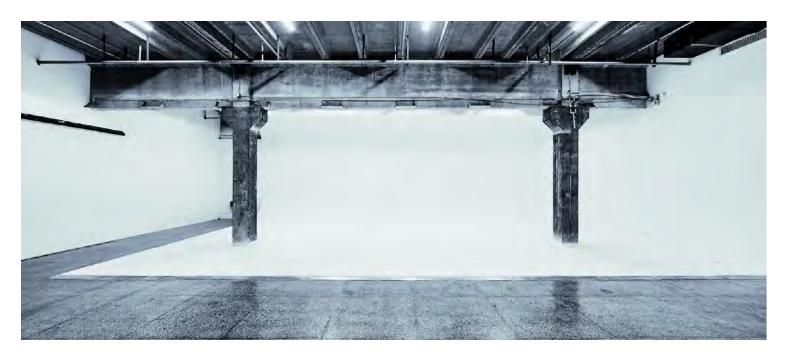

### STUDIO 1

Size: W15m x L18m x H5.2m – 282sqm

Cyclo: 13.1m x 8.5m – 112sqm

Studio 1 is our most popular studio with one of the largest cycloramas in downtown Shanghai. With rustic features and exposed brickwork. Studio 1 has plenty of space to hold multiple set ups or complex set builds simultaneously. Adjacent to our foyer, studio 1 is the perfect choice for events and workshops.

Studio 1 is our most popular studio with one of the largest cycloramas in downtown Shanghai. With rustic features and exposed brick, Studio 1 has plenty of space to simultaneously hold multiple set ups or complex set builds. An elevated mezzanine can be used as additional VIP rest area or client lounge.