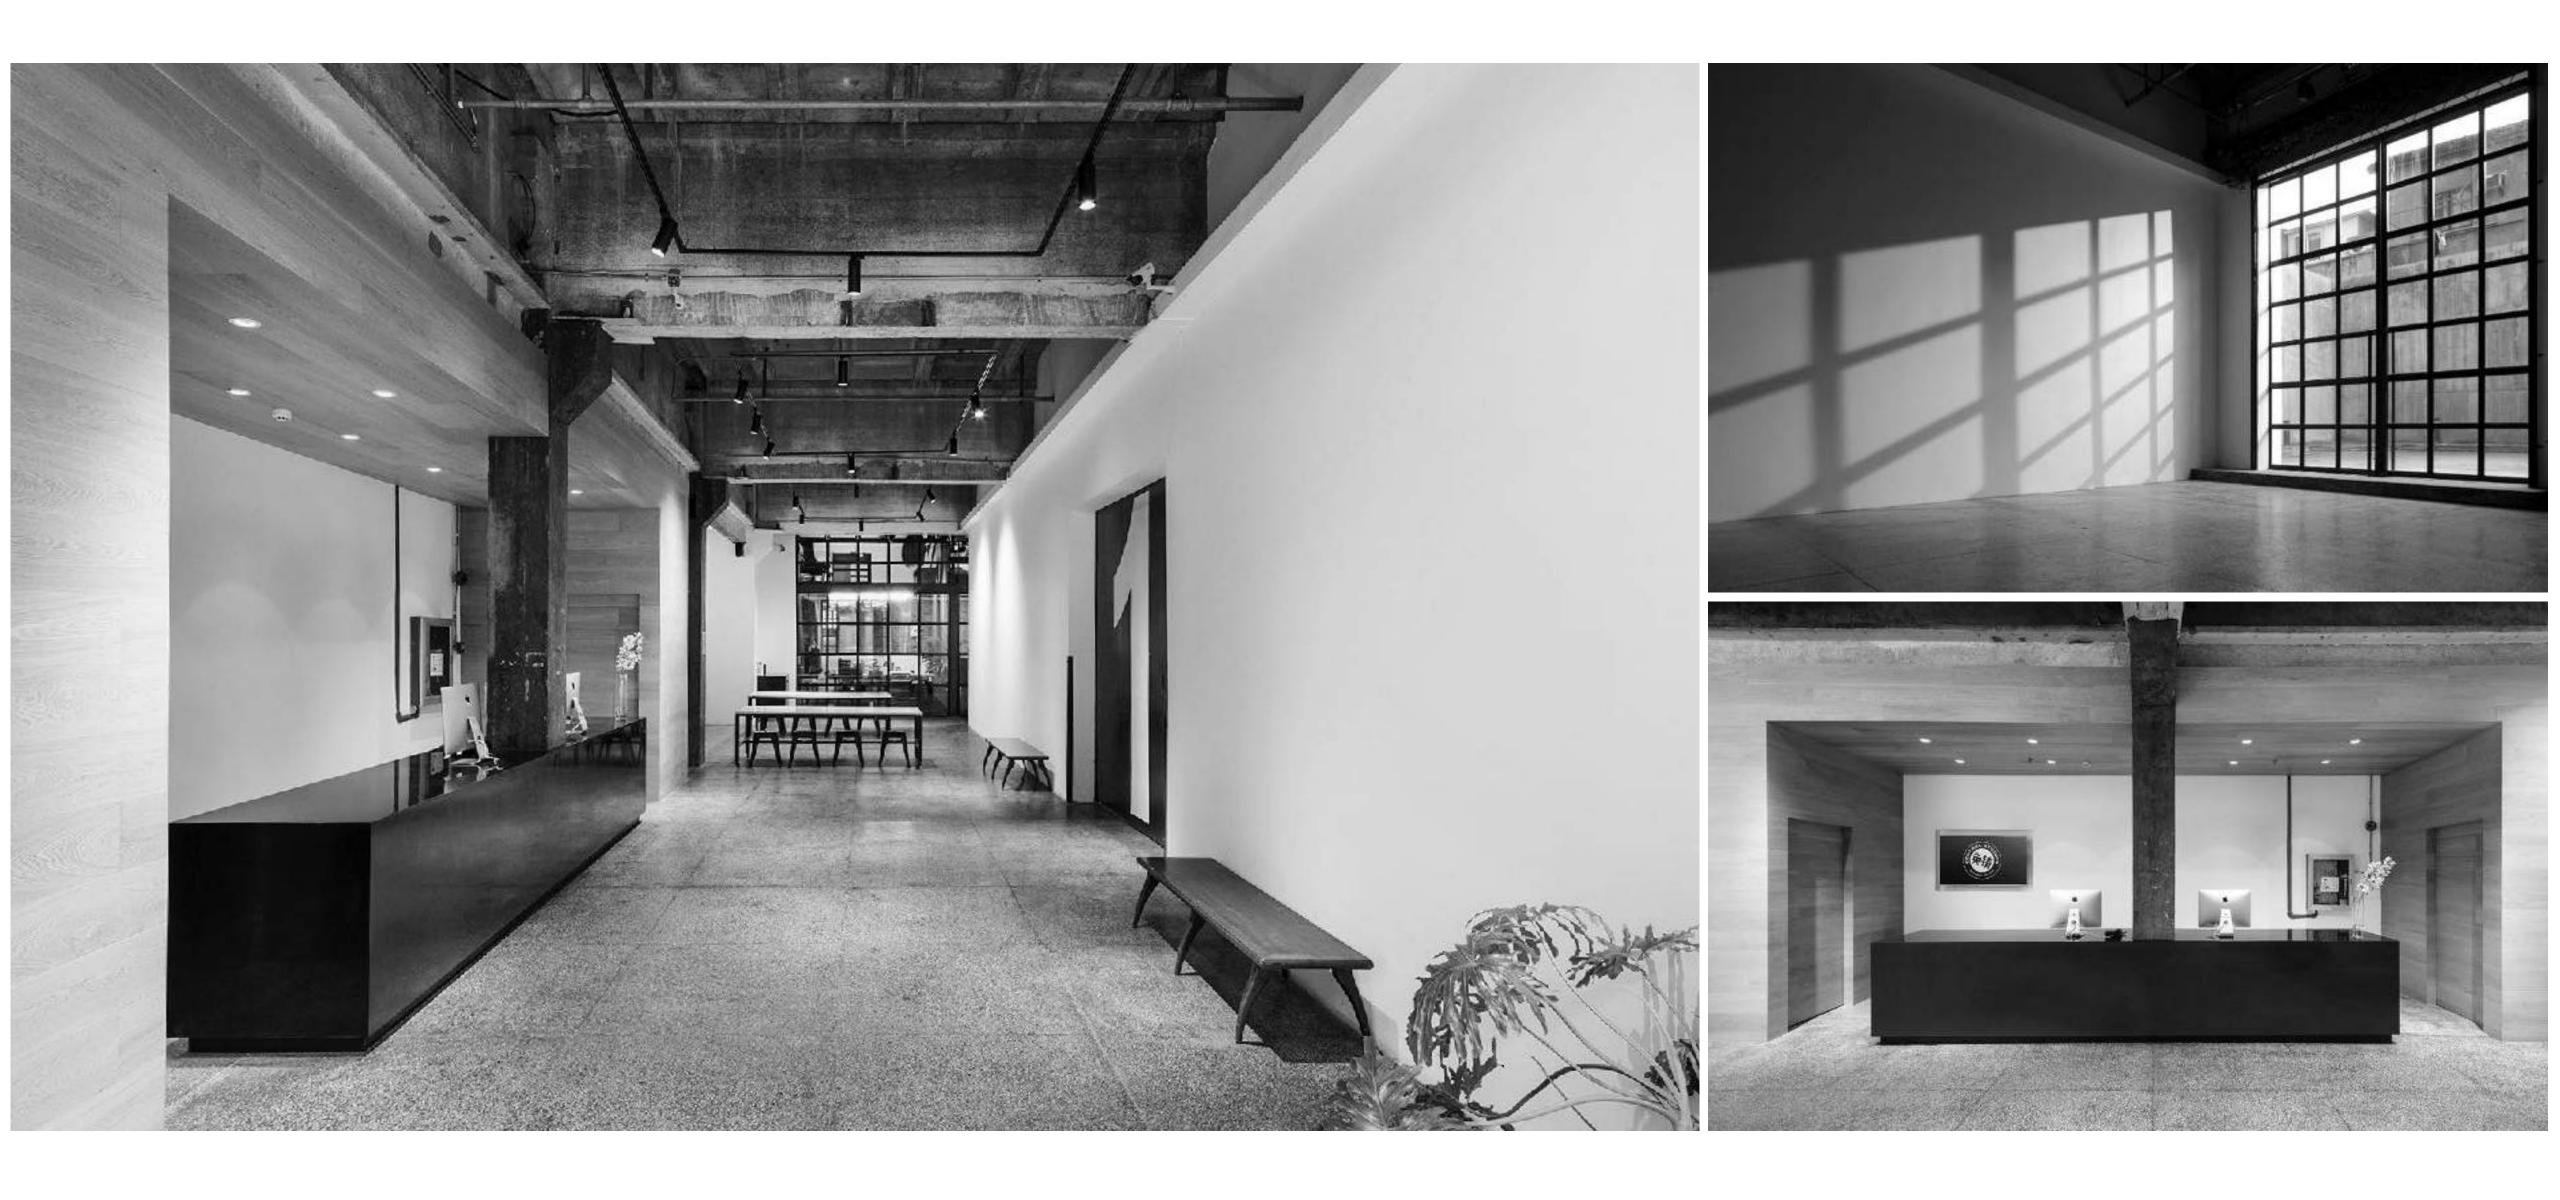

#### FOYER

The foyer and common area are an ideal place to relax during your shoot. The space can also be used for exhibitions, or as the perfect reception for your event.

# VIP SUITE / 媒体接待室

The grand entrance to the Studios is a versatile exhibition / event space of 125 sq. with 5.2m ceilings. The space may be used exclusively as a gallery or combined with Studio 1 to accommodate larger events. A fully equipped kitchen serves the foyer and studios for in house catering options.

摄影棚的主入口有一个125平方米的多功能厅可用于展览和各类活动会场。 多功能厅不仅可以单独使用,也可以和一号摄影棚一起使用,适用于较大型的展览及活动。 设备齐全的厨房为多功能厅和摄影棚提供餐饮服务。

125 sqm H5.2m Reverse Cycle A/C 37m High x 3m Wide entrance doors Exhibition lighting Wi-Fi Full service kitchen with espresso machine Lounge, cloakroom, and receptionist (optional) Immediate access to West Studio

125平方米,5.2米高 循环空调 大型物品搬入口 3米宽 3.7米高 画廊照明设备 无线网络 设备齐全的厨房和意式咖啡机 休息区,衣帽间和前台 可快速通往一号摄影棚

# FOYER / 多功能厅