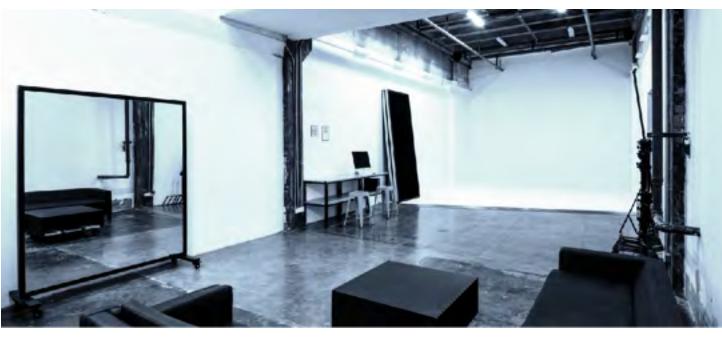

## STUDIO 2

Size: W19m x L12m x H5.2m – 244 sqm

WALL 1: W8m x H5m | WALL 2: W6m x H4.5m

Studio 2 is a favourite for shoots requiring larger set builds. With a separate entrance and windows on 2 sides, studio 2 offers plenty of flexibility when planning your shoot. This space also includes an exposed brick wall and 2 other generously proportioned walls to work with.

#### STUDIO 2 / 第二摄影棚

Studio 2 is a favourite for shoots requiring larger set builds. With a separate entrance and windows on 2 sides, Studio 2 offers plenty of flexibility when planning your shoot.

An elevated mezzanine can be used as additional VIP rest area or client lounge.

This space also includes an exposed brick wall and 2 other generous walls to work with.

第二摄影棚是需要大型置景道具拍摄的最佳选择,也是最受欢迎的影棚之一。第二摄影棚拥有两个不同方向的入口, 多个窗户分布在影棚中的两面墙,给拍摄提升了极高的便利度。 第二摄影棚拥有一面厂房风格的砖墙,以及另外两个大面积普通墙面,调整度极高。

W19m x L12m x H5.2m – 244 sqm WALL 1: W8m x H5m WALL 2: W6m x H4.5m

POWER SUPPLY 380V:63A x 1, 32A x 2 220V:16A x 16

MAKE UP / DRESSING AREA 8m x 2m with daylight balanced light

OTHER FEATURES: Wrap around windows Overhead water hot and cold water supply for sets needing water Feature brick wall Separate entrance for bulky deliveries Wi-Fi Water cooler / heater Reverse cycle A/C Sound system with iPod dock Blackout curtains Work benches and comfy couches 宽19米 X 长12米 X 高5.2米 – 244平方米 墙面 1: 宽8米 X 高5米 墙面 2: 宽6米 X 高4.5米

电源

380V: 63A X 1, 32A 220V: 16A X 16

化妆/更衣区 8米 X 2米 日光灯

其它设备: 采光窗 布景专用置顶供水设备 布景专用磚墙 货运专用通道 无线网络 饮水机 循环空调 专业环绕音响 遮光窗帘 工作台及沙发