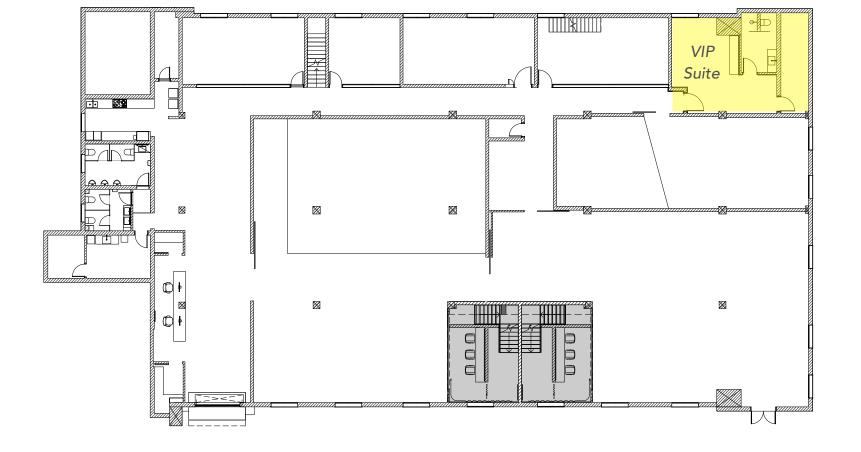

# STUDIOS **OUR STUDIOS**

3 distinct studios, including the largest cyclorama downtown. Designed for maximum flexibility, with ground floor access and a celling height of 5.2 metres. The studios can handle intricate build-outs and large crews with ease.

A large connecting door between studio 1 + 2 makes it the perfect event venue for trade shows, product launches or other community events.

Contemporary designed VIP suite for the comfort of celebrity guests. Set off the street to ensure full discretion and privacy.

### **VIP SUITE**

Our VIP Suite has been designed for the comfort and privacy of celebrities and special guests. With newly renovated ensuite bathroom and well appointed furniture, this space is perfect for celebrity interviews and the ideal green room.