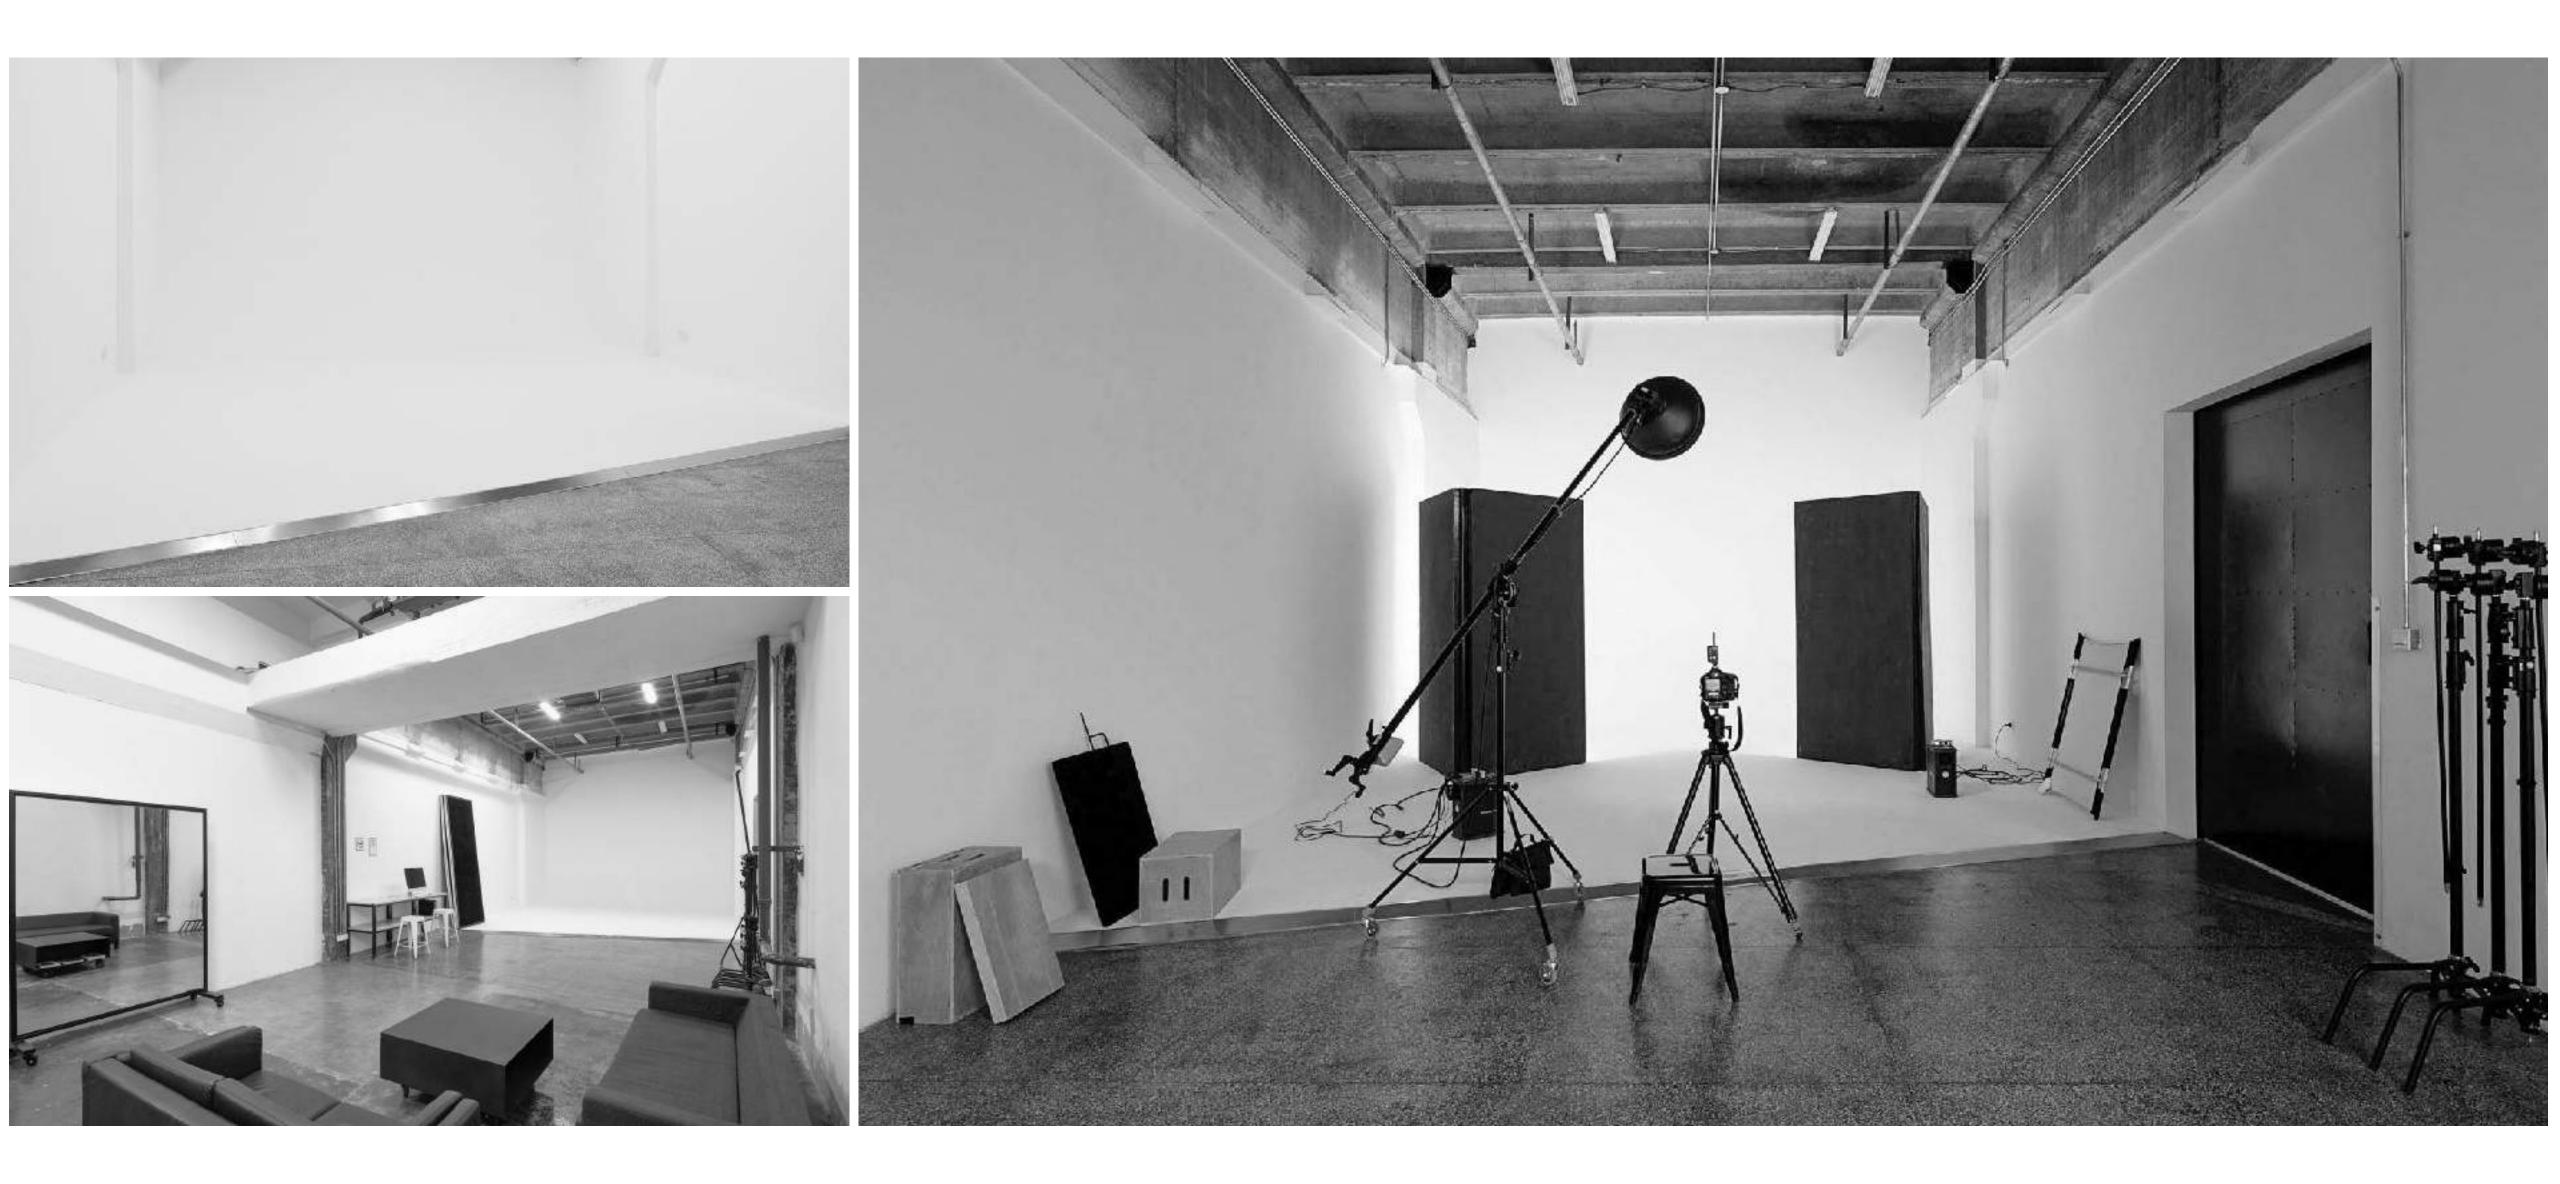

### STUDIO 1

Size: W15m x L18m x H5.2m – 282sqm

Cyclo: 13.1m x 8.5m – 112sqm

Studio 1 is our most popular studio with one of the largest cycloramas in downtown Shanghai. With rustic features and exposed brickwork. Studio 1 has plenty of space to hold multiple set ups or complex set builds simultaneously. Adjacent to our foyer, studio 1 is the perfect choice for events and workshops.

Studio 1 is our most popular studio with one of the largest cycloramas in downtown Shanghai. With rustic features and exposed brick, Studio 1 has plenty of space to simultaneously hold multiple set ups or complex set builds. An elevated mezzanine can be used as additional VIP rest area or client lounge.

Adjacent to our lobby, Studio 1 is the perfect choice for events and workshops.

作为奂镜最受欢迎和好评的摄影棚之一,第一摄影棚内拥有大面积的弧形无影墙,也是上海目前为止面积最大的弧形无影墙之 一。棚内面积大,加之厂房风格的砖墙,给予第一摄影棚的拍摄场景搭建增添了多样化,个性化和可观的改造度。 紧靠奂镜大堂,第一摄影棚是活动和工作坊的最佳选择。