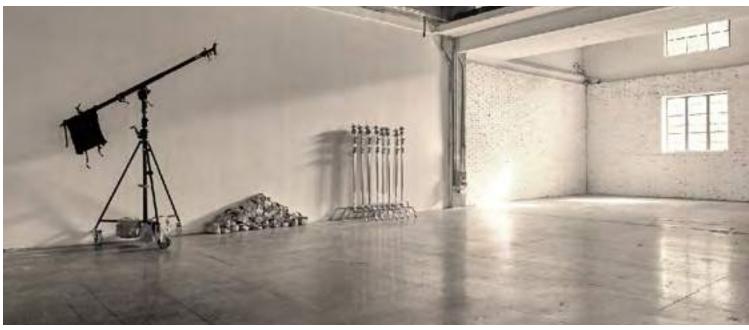

### STUDIO 1

Size: W15m x L18m x H5.2m – 282sqm

Cyclo: 13.1m x 8.5m – 112sqm

Studio 1 is our most popular studio with one of the largest cycloramas in downtown Shanghai. With rustic features and exposed brickwork. Studio 1 has plenty of space to hold multiple set ups or complex set builds simultaneously. Adjacent to our foyer, studio 1 is the perfect choice for events and workshops.

Studio 1 is our most popular studio with one of the largest cycloramas in downtown Shanghai. With rustic features and exposed brick, Studio 1 has plenty of space to simultaneously hold multiple set ups or complex set builds. An elevated mezzanine can be used as additional VIP rest area or client lounge.

Adjacent to our lobby, Studio 1 is the perfect choice for events and workshops.

作为奂镜最受欢迎和好评的摄影棚之一,第一摄影棚内拥有大面积的弧形无影墙,也是上海目前为止面积最大的弧形无影墙之 一。棚内面积大,加之厂房风格的砖墙,给予第一摄影棚的拍摄场景搭建增添了多样化,个性化和可观的改造度。 紧靠奂镜大堂,第一摄影棚是活动和工作坊的最佳选择。

W15m x L18m x H5.2m – 282sqm CYCLO 13.1m x 8.5m – 112sqm

POWER SUPPLY 380V:63A, x 1, 32A x 2 220V:16A x 16

MAKE UP / DRESSING AREA 6m x 2m with daylight balanced light Full length rolling mirrors

**OTHER FEATURES:** Drive in access up to 3m wide for car entry Overhead hot and cold water supply for set needing water Wi-Fi Water cooler / heater Reverse cycle A/C Blackout curtains Work benches and comfy couches Feature wall for set building

宽15米 X 长18米 X 高5.2米 – 282平方米 无影墙 13.1米 X 8.5米 – 112平方米

电源 380V: 63A X 1, 32A X 2 220V: 16A X 16

化妆/更衣区 6米 X 2米 日光灯 移动式全身镜

其它设备: 3米宽入室车道 布景专用置顶供水设备 无线网络 饮水机 循环空调 遮光窗帘 工作台及沙发 布景专用墙面