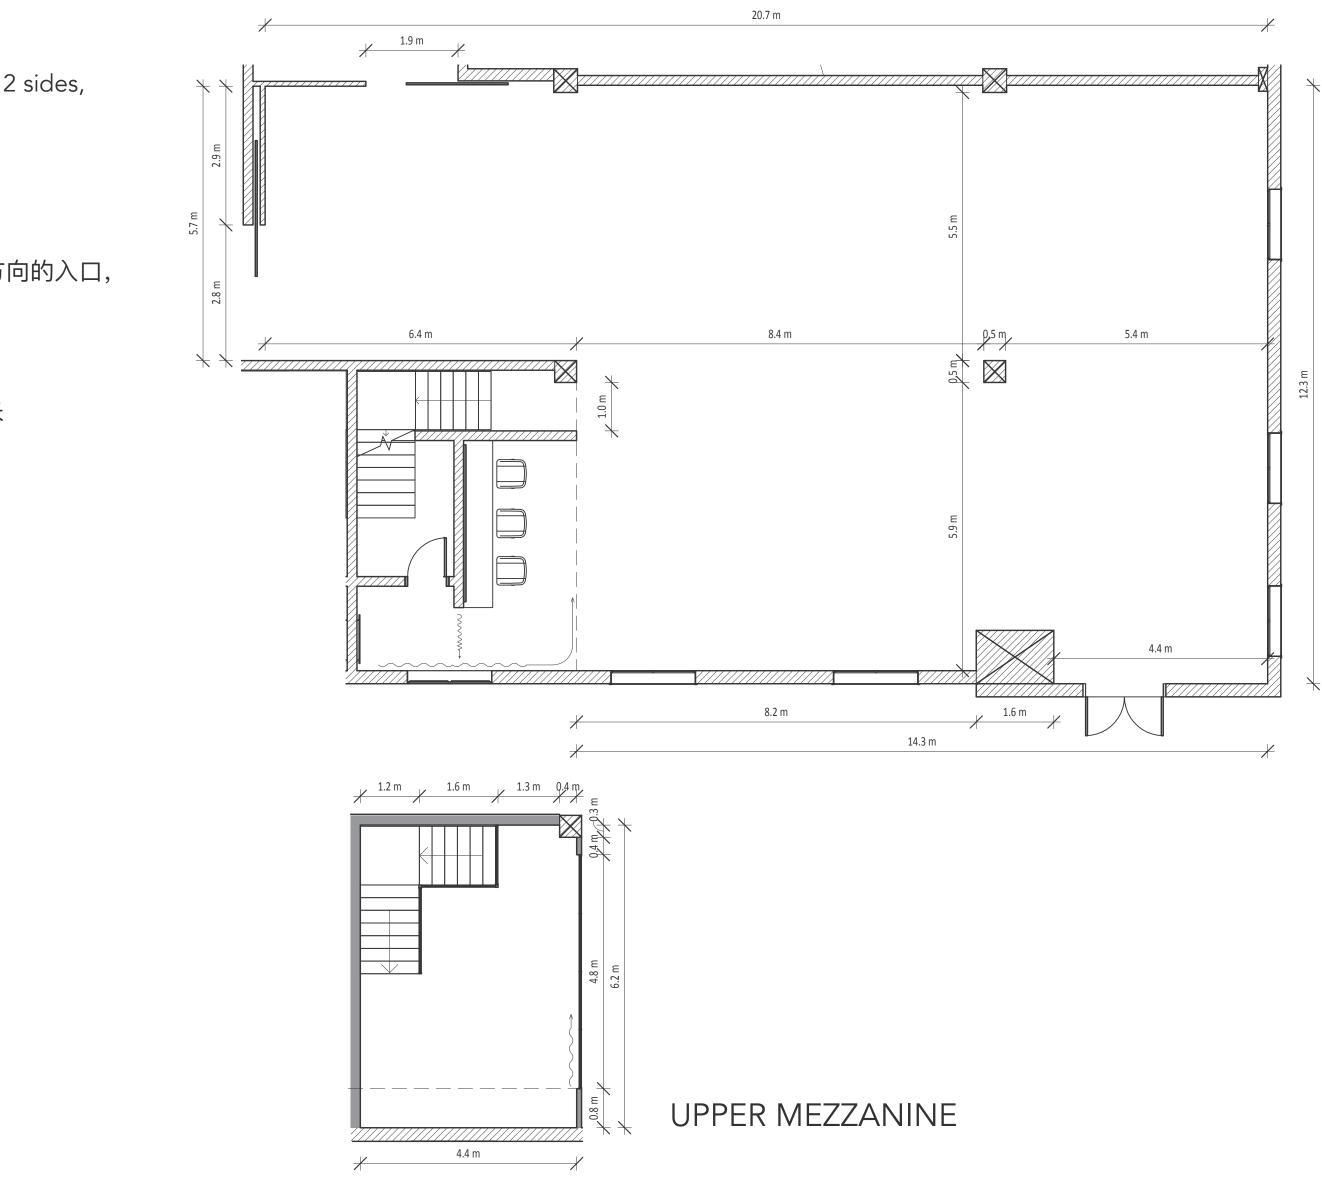

W15m x L18m x H5.2m – 282sqm CYCLO 13.1m x 8.5m – 112sqm

POWER SUPPLY 380V:63A, x 1, 32A x 2 220V:16A x 16

MAKE UP / DRESSING AREA 6m x 2m with daylight balanced light Full length rolling mirrors

**OTHER FEATURES:** Drive in access up to 3m wide for car entry Overhead hot and cold water supply for set needing water Wi-Fi Water cooler / heater Reverse cycle A/C Blackout curtains Work benches and comfy couches Feature wall for set building

宽15米 X 长18米 X 高5.2米 – 282平方米 无影墙 13.1米 X 8.5米 – 112平方米

电源 380V: 63A X 1, 32A X 2 220V: 16A X 16

化妆/更衣区 6米 X 2米 日光灯 移动式全身镜

其它设备: 3米宽入室车道 布景专用置顶供水设备 无线网络 饮水机 循环空调 遮光窗帘 工作台及沙发 布景专用墙面