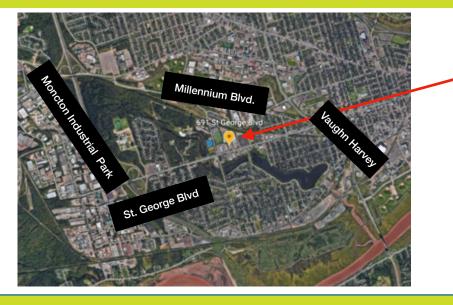

### LOCATION

- High-profile location on main commercial street in Moncton
- Located close to industrial park
- Zoned IM Industrial
- 5 minutes to Route #1
- Services nearby food, banking, shopping
- 5 min. to TCH Hwy
- Yard suitable for trucks and loading dock

### **Location in Moncton**

**Building & Lot** 