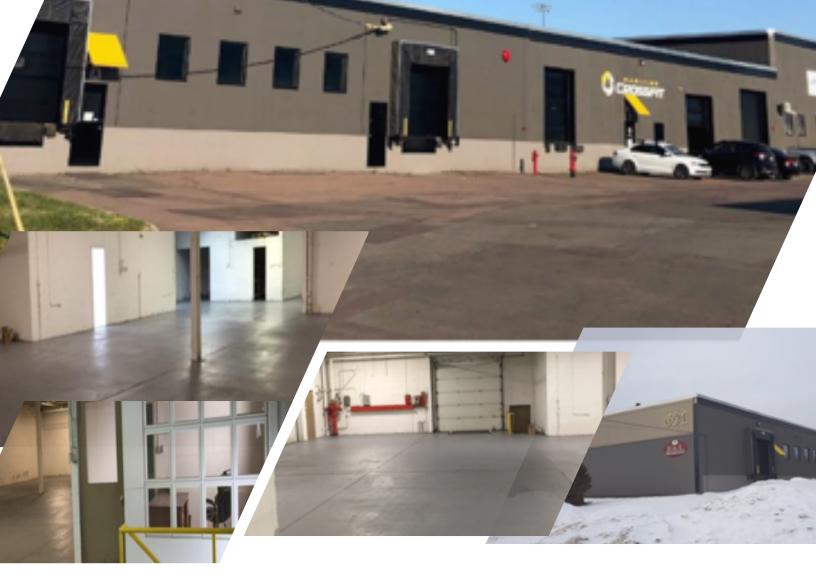

#### BUILDING

- Commercial / Industrial building
- Total of 7,700 sf
- Multi-tenant Warehouse & Office space
- Loading dock access to warehouse
- Concrete, steel and brick construction
- 12' ceiling height
- Propane Gas Heating System
- Plenty of staff & customer parking

## **PRICE: Enquire with Agent**

Property Address Building Size Levels Date Built Construction type Condition Parking

- 691-A St. George Blvd, Moncton 7,700 sf
- One level
- 1968 addition in 1989
- Concrete, steel and brick
- Excellent
- Large area for parking

Zoning Lot Size / Ratio Parking Configuration

- IM Industrial
- 1.29 acres / 13.7%
- Ample parking on premises
- Warehouse, offices
- Occupancy Partly leased