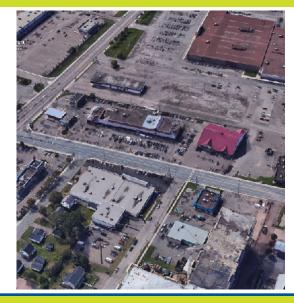

## **LOCATION**

- Located in heart of PRIME regional shopping hub for New Brunswick, Prince Edward Island and Western Nova Scotia
- High-profile location on main traffic artery route at Champlain Mall
- Established , recognized location 20 years at same location
- Easy access from street from drive-by traffic
- Located near established food service hub
- Unique menu among several food choices
- Convenient parking at / near front door
- Turn-key business operation