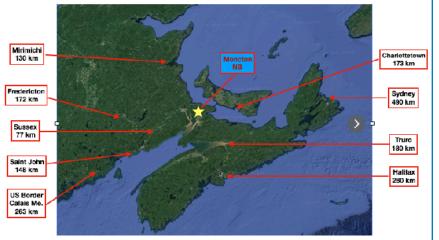

## **LOCATION**

- Located in heart of PRIME regional shopping hub for New Brunswick, Prince Edward Island and Western Nova Scotia
- High-profile location on main traffic artery route at Champlain Mall
- Established , recognized location 20 years at same location
- Easy access from street from drive-by traffic
- Located near established food service hub
- Unique menu among several food choices
- Convenient parking at / near front door
- Turn-key business operation