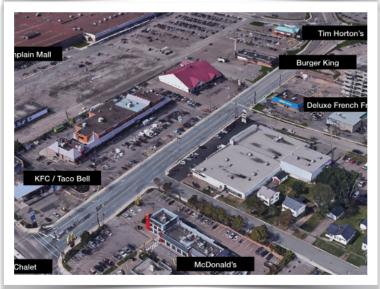

## **LOCATION**

- Located in heart of PRIME regional shopping hub for New Brunswick, Prince Edward Island and Western Nova Scotia
- High-profile location on main traffic artery route at Champlain Mall
- Established , recognized location 20 years at same location
- Easy access from street from drive-by traffic
- Located near established food service hub
- Unique menu among several food choices
- Convenient parking at / near front door
- Turn-key business operation