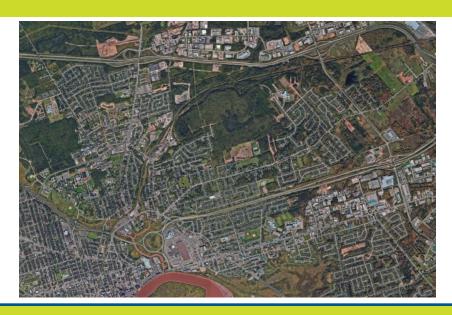

## **LOCATION**

- Located in heart of PRIME regional shopping hub for New Brunswick, Prince Edward Island and Western Nova Scotia
- High-profile location on main traffic artery route at Champlain Mall
- Established , recognized location 20 years at same location
- Easy access from street from drive-by traffic
- Located near established food service hub
- Unique menu among several food choices
- Convenient parking at / near front door
- Turn-key business operation