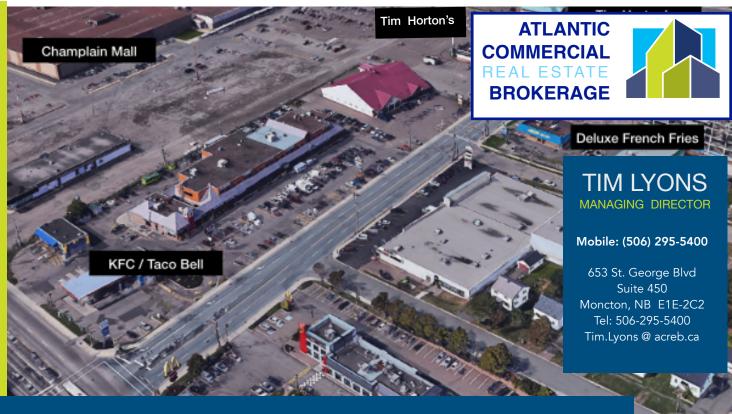

## **LOCATION**

- Located in heart of PRIME regional shopping hub for New Brunswick, Prince Edward Island and Western Nova Scotia
- High-profile location on main traffic artery route at Champlain Mall
- Established , recognized location 20 years at same location
- Easy access from street from drive-by traffic
- Located near established food service hub
- Unique menu among several food choices
- Convenient parking at / near front door
- Turn-key business operation