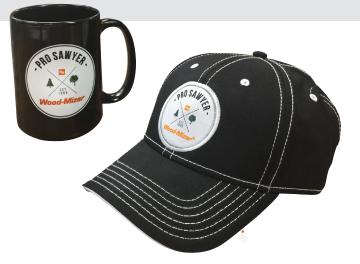

## Members will receive

- PRO SAWYER NETWORK hat
- PRO SAWYER NETWORK coffee mug
- Membership Handbook
- Materials and resources for program success