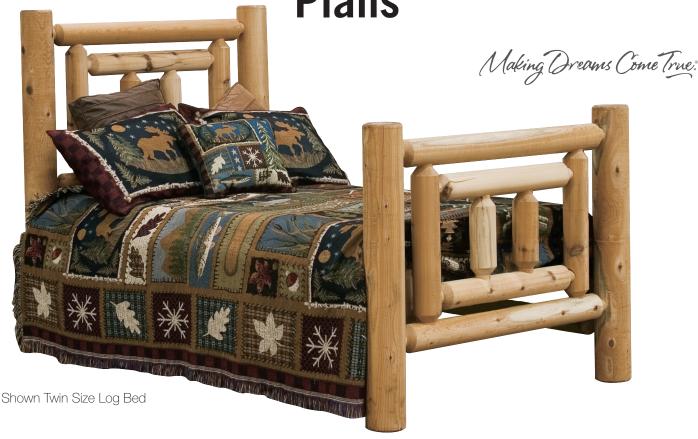

## Log Bed Frame Plans

Produce this classic-style log bed frame on your Wood-Mizer sawmill using the Lathe-Mizer accessory with Tenon Kit. Make all parts per the materials list and drawings provided. Use a forster bit to drill the 2" diameter round hole. Use a router or drill and chisel to make the slots for the bottom slats. Assemble the head board and foot board first, starting with the inner rails and working outwards. Assemble the bed rails and slats, next assemble the head and foot boards, and then the bed rails.