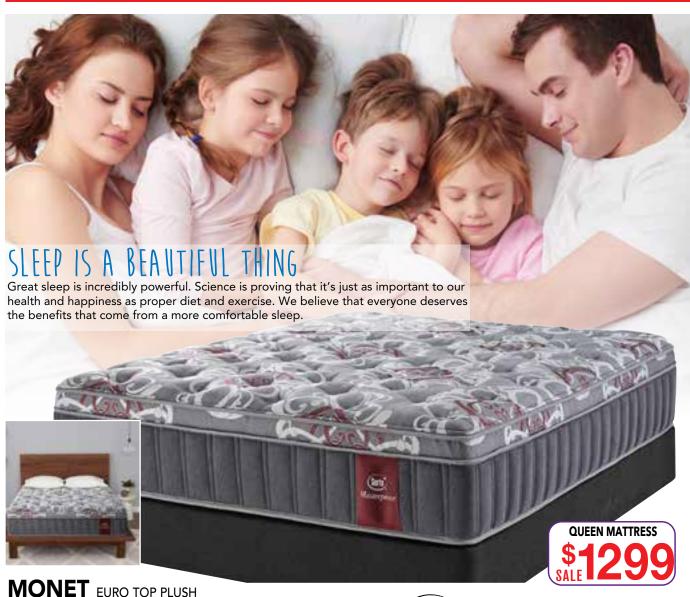

- 3" Serta® PureComfort® Gel Foam
- 1" Serta® Talalay ECO Latex Foam
- 8" Individually Wrapped Coil Support System (1250)
- BestEdge® Foam support
- Lumbar Support Core™

King Mattress Box Spring Extra

Twin Mattress Double Mattress \$1249 \$1599

## **QUEEN SIZE BASE** MADE IN CANADA