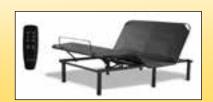

## **MOTION AIR** ADJUSTABLE BED

- Zero Standby Power System
- Wireless Remote
- Head and Foot Adjust
- Head and Foot Simultaneous Adjust
- Silent Drive Motors
- Child Lock
- Weight Capacity: 650 lbs