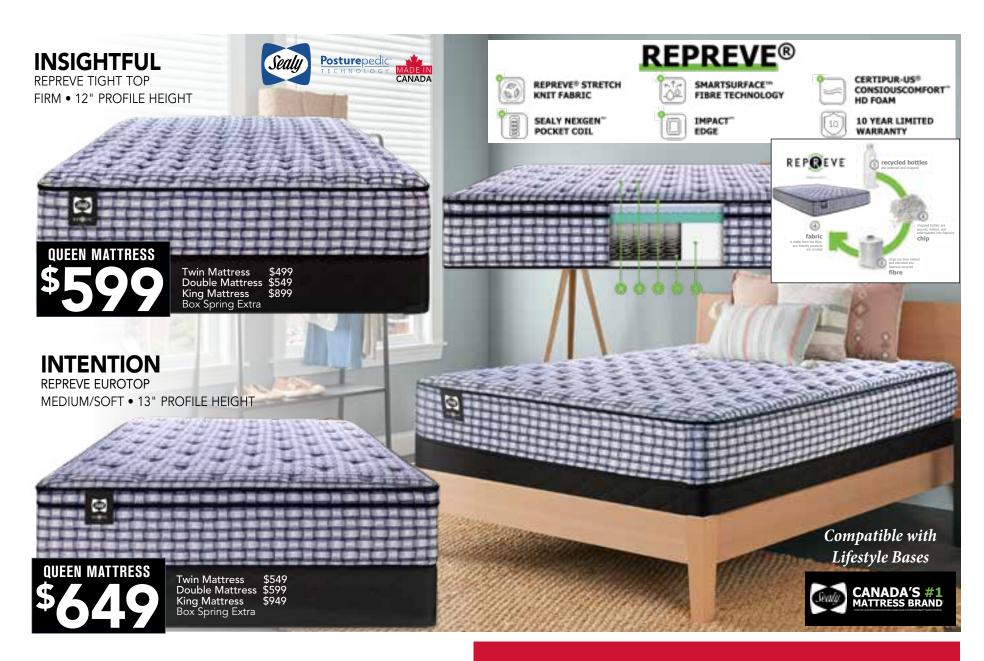

Furniture ( Mattresses ( Appliances ( Electronics

www.signaturehomeyukon.com

# MAPLE LEAF EUROTOP

13.5" Profile Height

Twin Mattress \$699 Double Mattress \$749 \$1099 King Mattress Box Spring Extra

**DEALS ON NOW!** 

**QUEEN MATTRESS** 

## **COMFORT LAYERS**

- CertiPUR-US® Certified SealySupport™ HD Foam
- PostureTech™ Coil
- SolidEdge™
- Targeted Nano Support Coils
- SealyLoft™ Quilt with Moisture Wicking Fibres

Always a great sleep

COIL COUNTS K 1359 • Q 1100 • D 900 • TXL 639 • T 610









MoistureProtect™ Fibres

• Targeted Gel HD Foam

• 2X DuraFibre™ Layers

CleanProtect<sup>™</sup> Cover

PostureTech™ Coil + SolidBase™













## COMFORT FORME I @ COMFORT FORME II

TIGHT TOP, 61/4" Profile Height

## COMFORT LAYERS

- CertiPUR-US® Certified SealySupport™ HD Foam
- ¾" SealySupport™ HD Foam
- 5" SealySupport™ HD Core
- Stretch Knit Fabric
- SealyLoft™ Quilt with Moisture Wicking Fibres

**Double Mattress** \$299 \$379 Queen Mattress King Mattress Box Spring Extra

- CertiPUR-US® Certified SealySupport™ HD Foam
- 3½" SealySupport™ HD Foam
- 5" SealySupport™ HD Core
- Stretch Knit Fabric

**COMFORT LAYERS** 

• SealyLoft™ Quilt with Moisture Wicking Fibres

**Double Mattress** Queen Mattress King Mattress Box Spring Extra

\$399 \$479





## There's a **TEMPUR-PEDIC** for everybody

## TEMPUR-SENSE **SOFT 10" PROFILE**

### Premium Fabric Cover

Super-Stretch cover with moisture wicking fibres to draw moisture aw