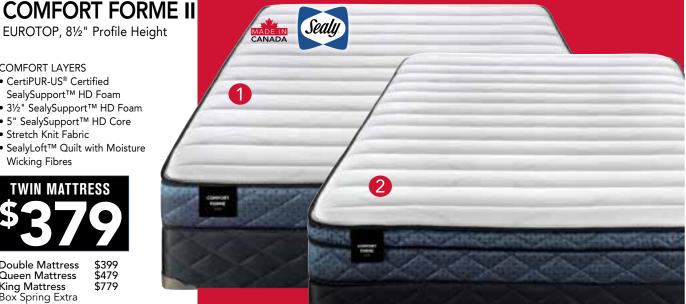

## COMFORT FORME I @ COMFORT FORME II

TIGHT TOP, 61/4" Profile Height

## COMFORT LAYERS

- CertiPUR-US® Certified SealySupport™ HD Foam
- ¾" SealySupport™ HD Foam
- 5" SealySupport™ HD Core
- Stretch Knit Fabric
- SealyLoft™ Quilt with Moisture Wicking Fibres

**Double Mattress** \$299 \$379 Queen Mattress King Mattress Box Spring Extra