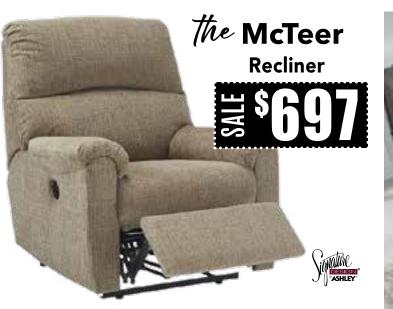

e for afternoon naps and movie night marathons. So plush to the touch, the sectional's slate gray upholstery is beautifully on trend.

## BLACK FRIDAY DEALS ON NOW



A mastery in less is more, this sectional manages to make cool, contemporary design so warm and cozy. A new twist on neutral, the sectional's soothing "smoky" gray upholstery is incredibly plush to the touch. Gently rounded corners give the clean-lined profile a sense of ease, for a high-style look that's ultra inviting.



This reclining sofa puts the win in winning. Its waterfall back design and doubly plump pillow top arms team up with soft chenille fabric to go for the goal. Ample seating room makes the comfort possibilities endless. Sit back and relax. You won't go wrong with this reclining sofa.

# Grey Reclining Sofa



If you've got a penchant for simple, contemporary beauty, this power recliner has your name written all over it. One-touch power control means any position



## the Hallanden

Cool and on-trend. This butterfly extension table sports an antiqued gray color for a contemporary-yet-casual feel. The rectangular table features a thick sturdy top with a self-storing butterfly leaf, making it a breeze to expand your table space. Dining with friends and family has never been so stylish.

7 Piece Dining Room Table and 6 chairs



is yours - whether fully reclined or sitting upright.

the Skempton

SAVE TODAY 🌞 HURRY IN!

## 6 Piece Dining Room

Table, 4 chairs and bench

SUPERION



7 Piece Dining Room Table and 6 chairs

Set the scene for coastal chic or modern farmhouse living with this dining