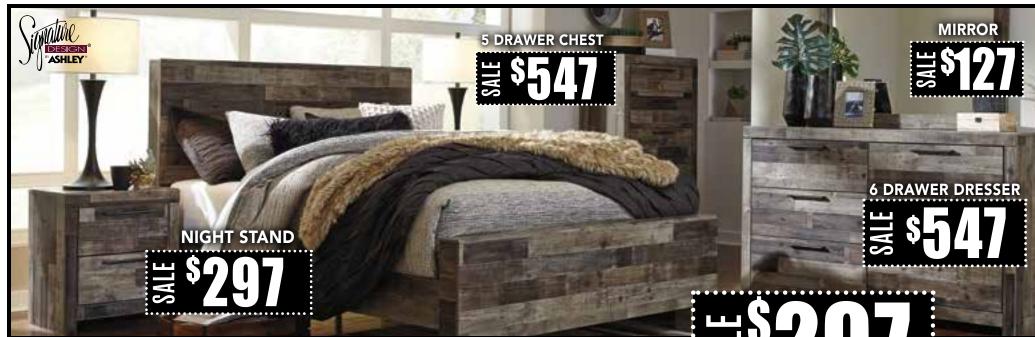

## *the* **Derekson** Queen Panel Headboard

Modern yet hefty. Seasoned raw wood look merges with the clean lined design we love today. Muted rustic finish over replicated pine grain maintains its authenticity for a beauteous look. Mattress available, sold separately.