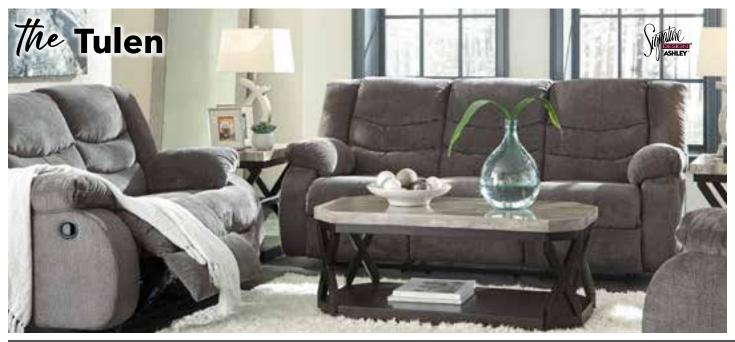

This reclining sofa puts the win in winning. Its waterfall back design and doubly plump pillow top arms team up with soft chenille fabric to go for the goal. Ample seating room makes the comfort possibilities endless. Sit back and relax. You won't go wrong with this reclining sofa.