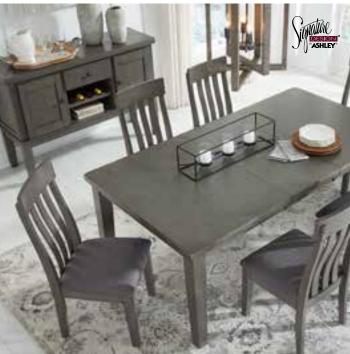

## the Hallanden

Cool and on-trend. This butterfly extension table sports an antiqued gray color for a contemporary-yet-casual feel. The rectangular table features a thick sturdy top with a self-storing butterfly leaf, making it a breeze to expand your table space. Dining with friends and family has never been so stylish.

7 Piece Dining Room Table and 6 chairs

is yours - whether fully reclined or sitting upright.

the Skempton

SAVE TODAY 🌞 HURRY IN!

## 6 Piece Dining Room

Table, 4 chairs and bench

SUPERION

7 Piece Dining Room Table and 6 chairs

Set the scene for coastal chic or modern farmhouse living with this dining room table set. Clean-lined, simply striking table doubles the charm with a brown tone top with plank effect, paired with a grayish white base with rub through effect for timeworn appeal. Six chairs with classic ladderback styling and comfortably upholstered seats make room for one and all.