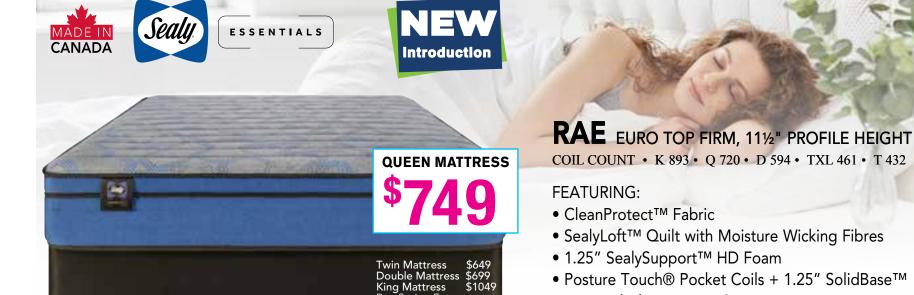

www.signaturehomeyukon.com

Big D 1

## **NO INTEREST& NO PAYMENTS FOR 12 MONTHS\***

ON A WIDE SELECTION OF MATTRESSES ON APPROVED CREDIT\* (IF PAID IN FULL)

MOLLIE TIGHT TOP MEDIUM, 11" LUXURY FIRM COIL COUNT • K 771 • Q 600 • D 507 • TXL 371 • T 347

#### **FEATURING** :

- CleanProtect<sup>™</sup> Fabric
- SealyLoft<sup>™</sup> Quilt with Moisture Wicking Fibres
- 1.5" SealySupport™ HD Foam + DuraFibre™ Pad
- Posture Touch<sup>®</sup> Pocket Coils + 1" SolidBase<sup>™</sup>
- EssentialEdge™ Coil Support

\$549 **Twin Mattress** Double Mattress \$599 \$949 King Mattress Box Spring Extra

**QUEEN MATTRESS** 

ESSENTIALS

Pay using your store credit card between April 1-30, 2024 and you'll automatically be entered to win the value of your purchase up to \$5000! \*\*\*Contest is open to legal residents of Canada that are of the age of majority and the primary account holder of a Fairstone-issued Credit Card with a participating Retailer. Enter by making a purchase using your