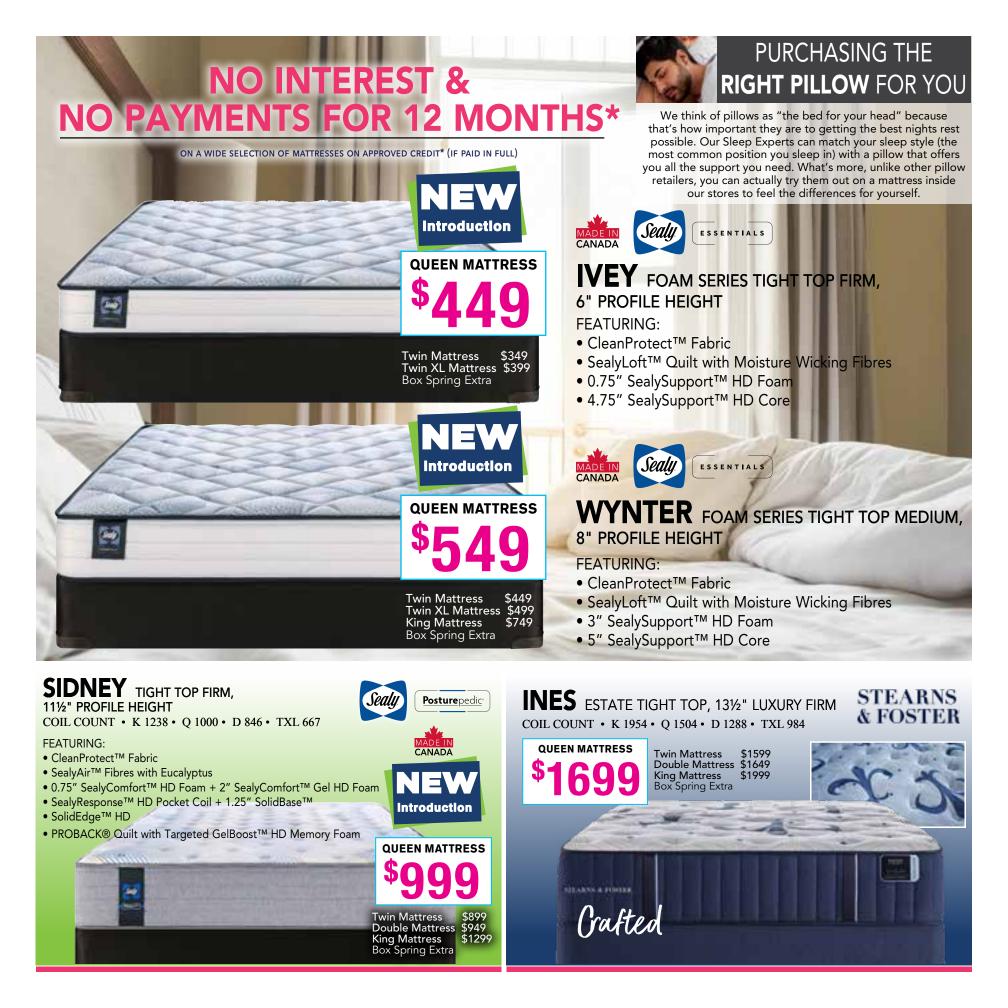

## **NO INTEREST& NO PAYMENTS FOR 12 MONTHS\***

ON A WIDE SELECTION OF MATTRESSES ON APPROVED CREDIT\* (IF PAID IN FULL)

MOLLIE TIGHT TOP MEDIUM, 11" LUXURY FIRM COIL COUNT • K 771 • Q 600 • D 507 • TXL 371 • T 347

## NO INTEREST & NO PAYMENTS FOR 12 MONTHS\* ON A WIDE SELECTION OF MATTRESSES ON A PPROVED CREDIT\* (IF PAID IN FULL)

\* On approved credit on all Mattresses if paid in full. EXCLUDING CASH & CARRY ITEMS, CLEAR-OUTS, PRICE BUSTERS AND APPLIANCES. SEE STORE FOR DETAILS. Prices shown are for selected fabrics. An administration fee, taxes, & delivery charge fee may be due at time of purchase. See store for details.