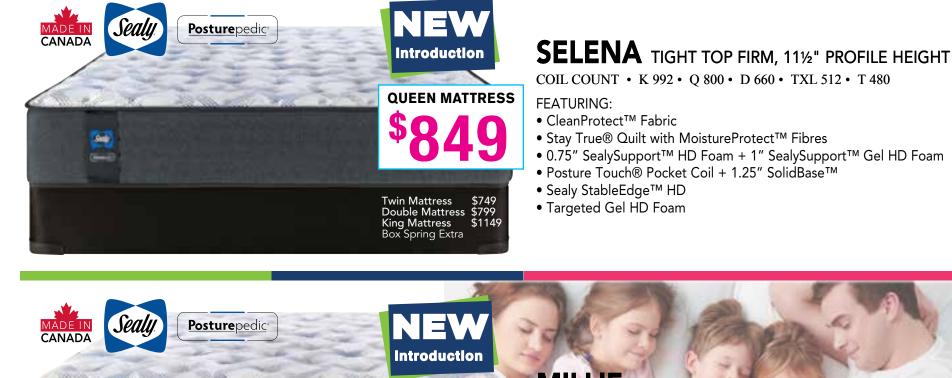

## MILLIE EUROTOP MEDIUM, 13" PROFILE HEIGHT

COIL COUNT • K 992 • Q 800 • D 660 • TXL 512 • T 480

FEATURING:

- CleanProtect<sup>™</sup> Fabric
- 3.5" SealySupport™ HD Foam
- Posture Touch® Pocket Coil + 1.25" SolidBase™
- Sealy StableEdge<sup>™</sup> HD
- Targeted Gel HD Foam