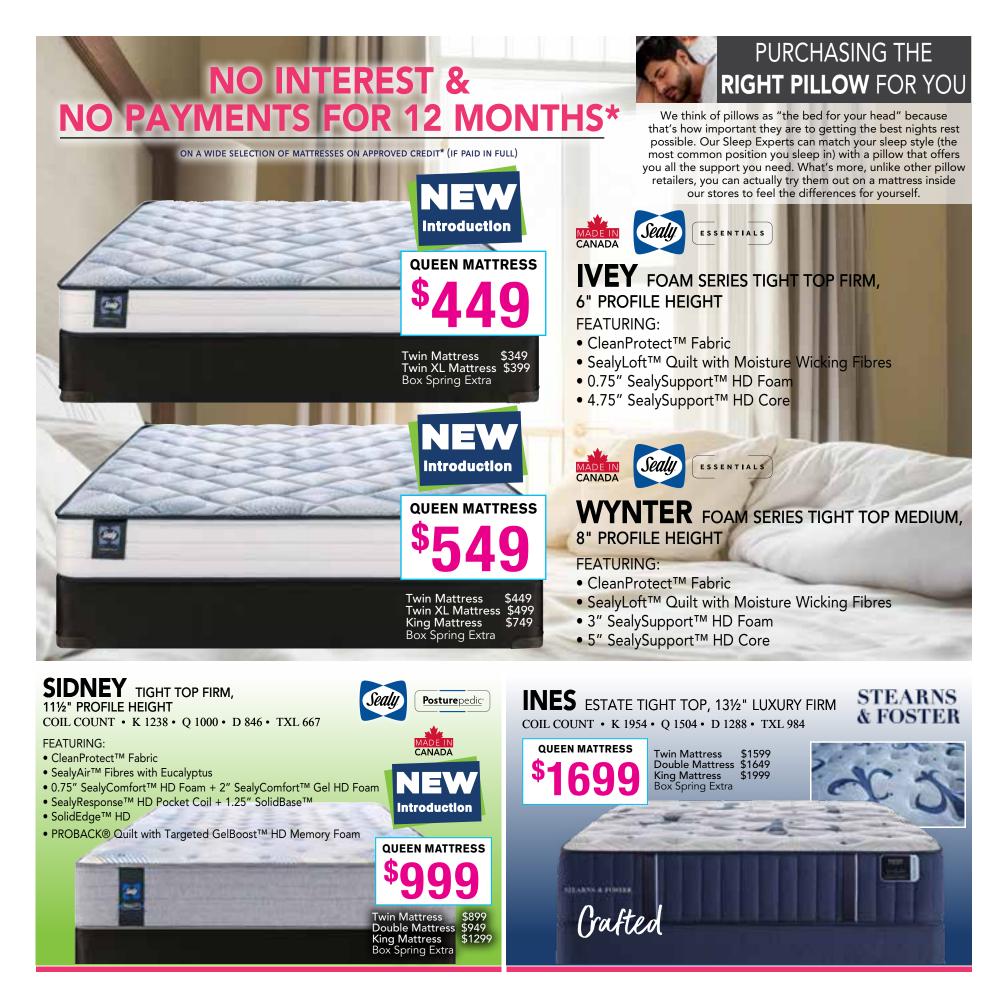

# **NO INTEREST& NO PAYMENTS FOR 12 MONTHS\***

ON A WIDE SELECTION OF MATTRESSES ON APPROVED CREDIT\* (IF PAID IN FULL)

MOLLIE TIGHT TOP MEDIUM, 11" LUXURY FIRM COIL COUNT • K 771 • Q 600 • D 507 • TXL 371 • T 347

#### **FEATURING** :

THE

- CleanProtect<sup>™</sup> Fabric
- SealyLoft<sup>™</sup> Quilt with Moisture Wicking Fibres
- 1.5" SealySupport™ HD Foam + DuraFibre™ Pad
- Posture Touch<sup>®</sup> Pocket Coils + 1" SolidBase<sup>™</sup>
- EssentialEdge™ Coil Support

**Twin Mattress** \$549 Double Mattress \$599 \$949 King Mattress Box Spring Extra

**QUEEN MATTRESS** 

ESSENTIALS

UP TO \$**5.000!** 

Pay using your store credit card between April 1-30, 2024 and you'll automatically be entered to win the value of your purchase up to \$5000! \*\*\*Contest is open to legal residents of Canada that are of the age of majority and the primary account holder of a Fairstone-issued Credit Card with a participating Retailer. Enter by making a purchase using your

Box Spring Extra

• EssentialEdge<sup>™</sup> Foam Support

QUEEN MATTRESS

Twin Mattress\$799Double Mattress\$849King Mattress\$1199

King Mattress Box Spring Extra

Sale

## MILLIE EUROTOP MEDIUM, 13" PROFILE HEIGHT

COIL COUNT • K 992 • Q 800 • D 660 • TXL 512 • T 480

FEATURING:

- CleanProtect<sup>™</sup> Fabric
- 3.5" SealySupport™ HD Foam
- Posture Touch® Pocket Coil + 1.25" SolidBase™
- Sealy StableEdge<sup>™</sup> HD
- Targeted Gel HD Foam