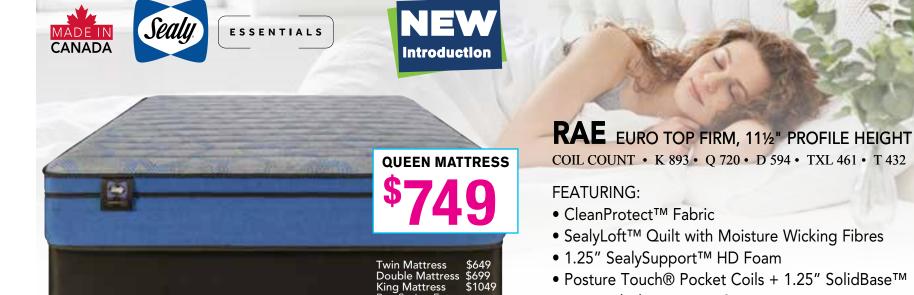

**Twin Mattress** \$549 Double Mattress \$599 \$949 King Mattress Box Spring Extra

**QUEEN MATTRESS** 

ESSENTIALS



UP TO \$**5.000!** 

Pay using your store credit card between April 1-30, 2024 and you'll automatically be entered to win the value of your purchase up to \$5000! \*\*\*Contest is open to legal residents of Canada that are of the age of majority and the primary account holder of a Fairstone-issued Credit Card with a participating Retailer. Enter by making a purchase using your

MADEIN

CANADA

Fairstone-issued Credit Card at a participating Retailer or by the 'no purchase' method. Winner will be selected on May 8, 2024, and the prizes will be fulfilled by May 2024. Correct answer to mathematical skill-testing question required. Contest rules at fairstone.ca/drsg-rules





Box Spring Extra

• EssentialEdge<sup>™</sup> Foam Support



QUEEN MATTRESS

Twin Mattress\$799Double Mattress\$849King Mattress\$1199

King Mattress Box Spring Extra

Sale

## MILLIE EUROTOP MEDIUM, 13" PROFILE HEIGHT

COIL COUNT • K 992 • Q 800 • D 660 • TXL 512 • T 480

FEATURING:

- CleanProtect<sup>™</sup> Fabric
- 3.5" SealySupport™ HD Foam
- Posture Touch® Pocket Coil + 1.25" SolidBase™
- Sealy StableEdge<sup>™</sup> HD
- Targeted Gel HD Foam



# **CTEMPUR**-PEDIC<sup>®</sup>

# There's a **TEMPUR-PEDIC**<sup>®</sup> for everybody

## TEMPUR-SENSE® MEDIUM 10" PROFILE

#### **Premium Fabric Cover**

Super-Stretch cover with moisture wicking fibres to draw moisture away from the body to help keep sleepers dry and comfortable.

#### Tempur® Material

Our infinitely adaptable TEMPUR