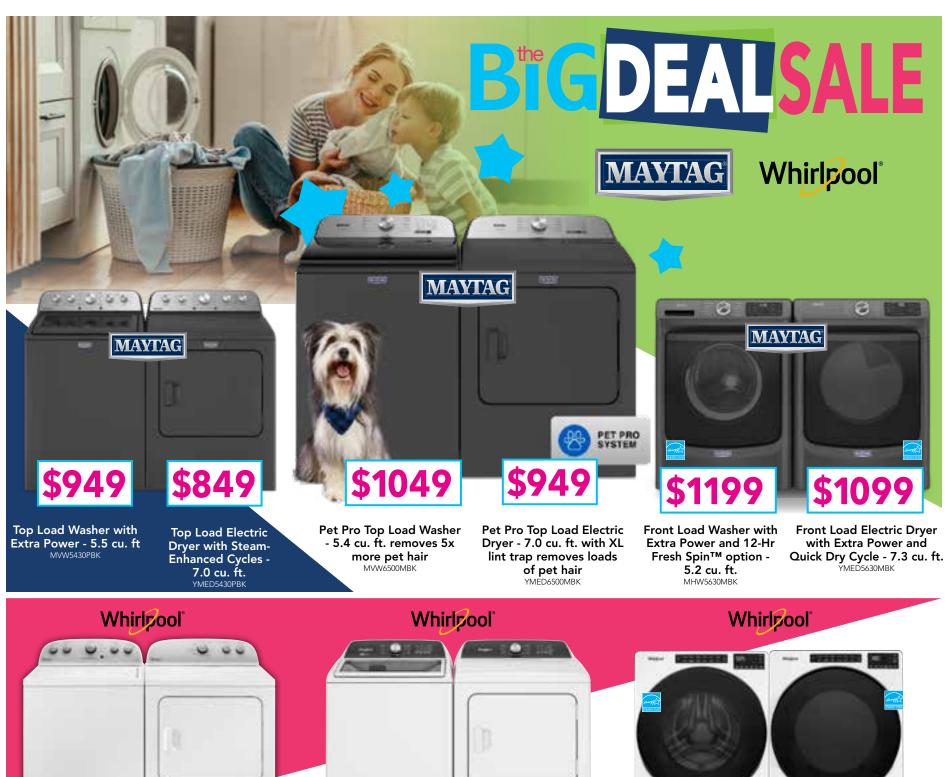

\$649 749 \$849 \$699 \$1149 4.4-4.5 cu. ft. 7.0 cu. ft. 5.4-5.5 cu. ft. Top 7.0 cu. ft. Electric 5.2 cu. ft. Front Load **Top Load Washer** Electric Dryer Load Washer with Moisture Sensing Washer with Quick with AutoDry™ with Removable 2 in 1 Removable Dryer with Steam Wash Cycle Agitator Drying Agitator YWED5010LW WFW5605MW WTW4957PW YWED4815EW WTW5057LW

7.4 cu. ft. Electric Wrinkle Shield Dryer with Steam WED5605MW

\$1049