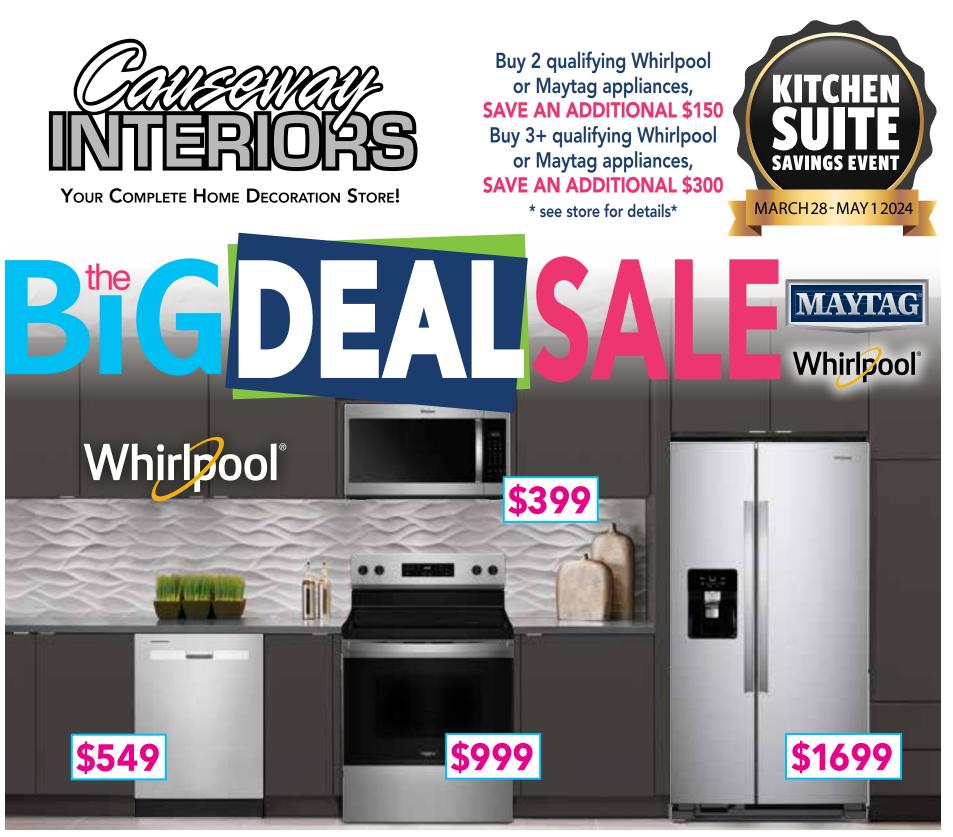

### 1.7 cu. ft. Microwave Hood Combination with Electronic Touch Controls

This Whirlpool® microwave has convenient features that are easy to use no matter who's doing the cooking. YWMH31017HZ

## 33" Wide 21 cu. ft. Side by Side Refrigerator

Get purposefully-designed storage spaces for items you use most in this side-by-side refrigerator. An in-door can caddy frees up shelf space while frameless glass shelves in the refrigerator WRS321SDHZ