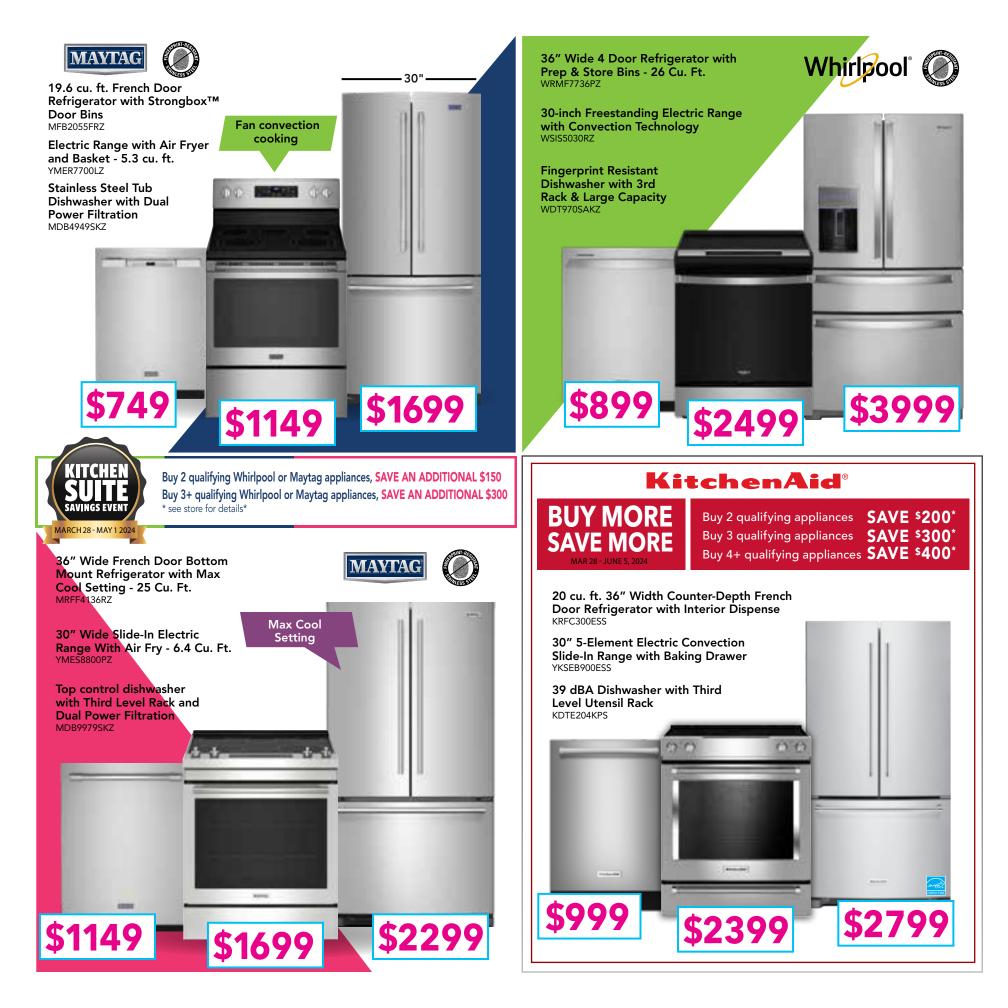

## 33" Wide 21 cu. ft. Side by Side Refrigerator

Get purposefully-designed storage spaces for items you use most in this side-by-side refrigerator. An in-door can caddy frees up shelf space while frameless glass shelves in the refrigerator WRS321SDHZ