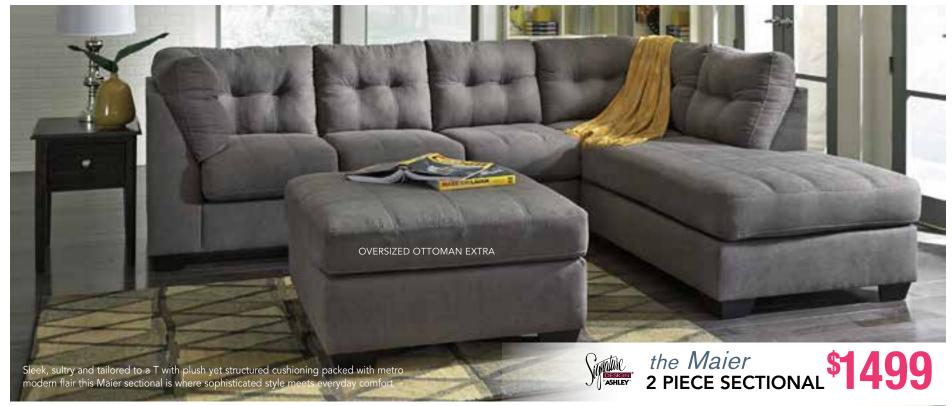

# NO INTEREST& NO PAYMENTS FOR 12 MONTHS\* on a wide selection of furniture & mattresses oac\* (If paid in full)

the Ballinasloe 3 PIECE SECTIONAL \$2199

The contemporary design of the "Ballinasloe" upholstery collection beautifully combines both style and comfort together to create the ultimate living room environment. With the oversized track arms and thick boxed back cushions all surrounded within a soft textured chenille upholstery fabric, this collection is perfect to enhance the comfort and beauty of any home.