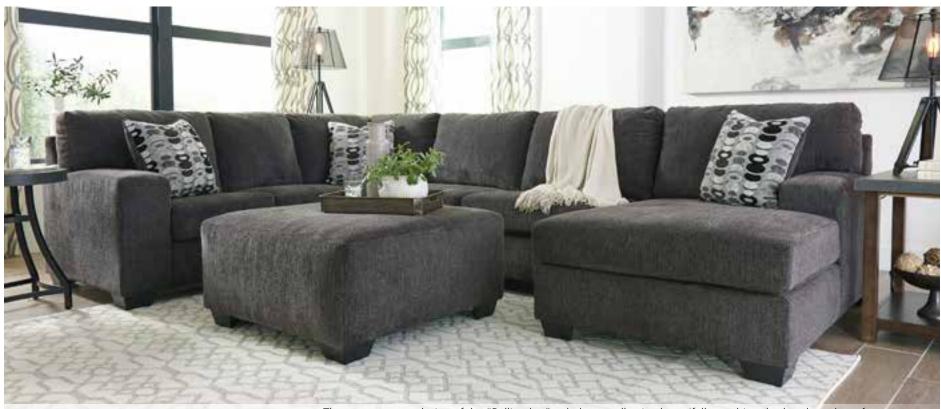

# NO INTEREST& NO PAYMENTS FOR 12 MONTHS\* on a wide selection of furniture & mattresses oac\* (If paid in full)

the Ballinasloe 3 PIECE SECTIONAL \$2199

The contemporary design of the "Ballinasloe" upholstery collection beautifully combines both style and comfort together to create the ultimate living room environment. With the oversized track arms and thick boxed back cushions all surrounded within a soft textured chenille upholstery fabric, this collection is perfect to enhance the comfort and beauty of any home.