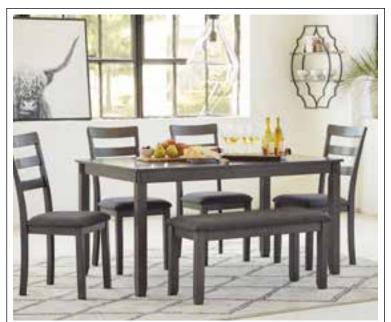

# **6 PIECE DINETTE**

Includes dining table, bench and 4 dining chairs

It's so easy being gray—at least this 6-piece dining set makes it seem that way. This transitional dining table set sports a charcoal gray finish with textured gray upholstery for an on-trend and relevant appeal. Plushly upholstered seat cushions in a practical polyfiber make it a pleasure to linger at the table. Brilliantly styled seating choices add interest and versatility at mealtime.