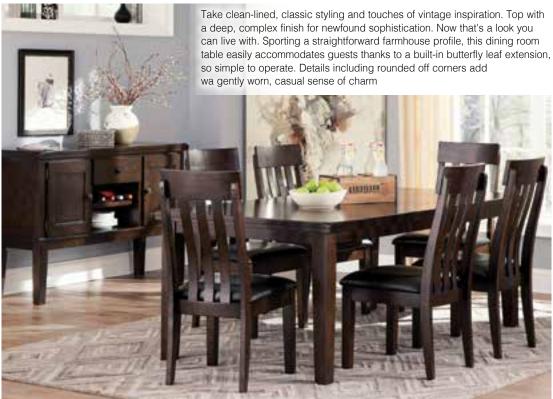

the Haddigan

**5 PIECE DINETTE** Table and 4 chairs.

NO INTEREST& NO PAYMENTS FOR 12 MONTHS

FURNITURE & MATTRESSES ON APPROVED CREDIT\* (IF P AID IN FULL)

Rustic butcher block finish over replicated pine grain with authentic touch. Cases feature a framed front and pilasters. Bed features a thick and heavy design. Contemporary handles in an antiqued gunmetal finish. Side roller glides for smooth operating drawers. Drawer interiors finished with a replicated linen design. Slim USB charger located on the back of the night stand tops.