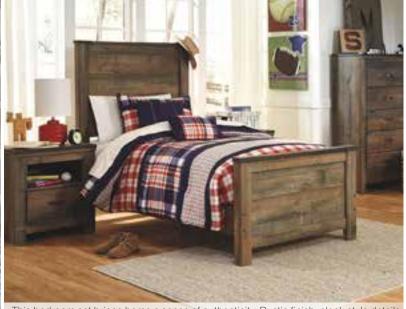

# TWIN HEADBOARD

TWIN HEADBOARD

the Trinell

5 Drawer Chest \$599, Mirror \$149, Dresser \$699, Nightstand \$349

QUEEN HEADBOARD