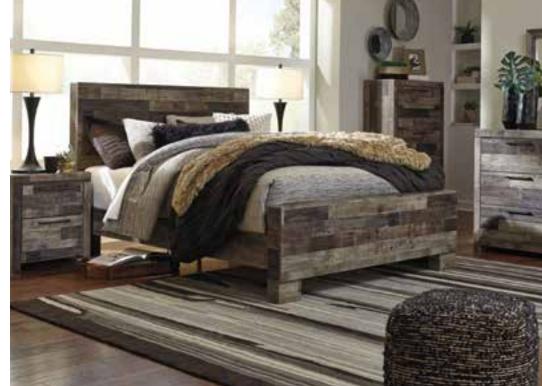

# the Derekson QUEEN PANEL HEADBOARD

Mirror \$119, 6 Drawer Dresser \$549, 5 Drawer Chest \$549, Nightstand \$299

We have financing

## With flexible payment plans you can:

- Purchase the items you want today
  Pay for your purchase over time
  Use your available credit whenever

This bedroom set brings home a sense of authenticity. Rustic finish, plank-style details and nailhead trim pay homage to reclaimed barn wood, making for a chic look loaded