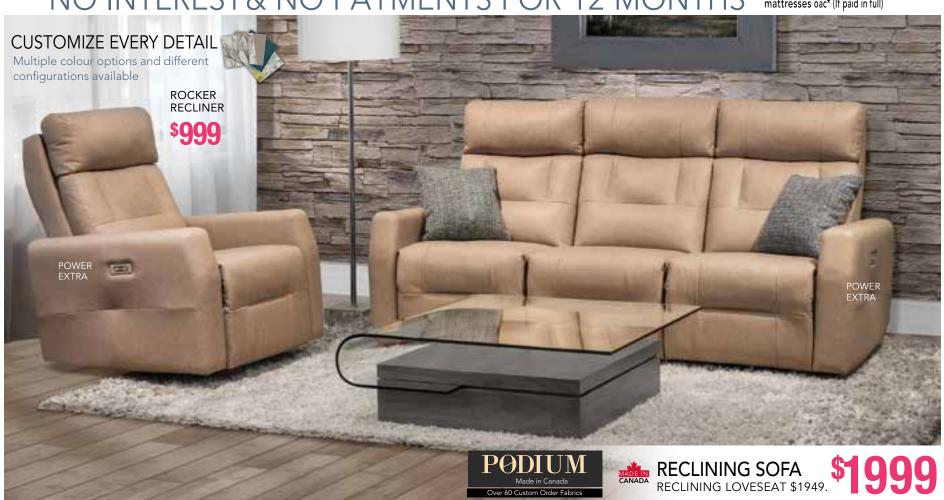

# NO INTEREST& NO PAYMENTS FOR 12 MONTHS\* on a wide selection of furniture & mattresses oac\* (If paid in full)

the Ballinasloe 3 PIECE SECTIONAL \$2199

The contemporary design of the "Ballinasloe" upholstery collection beautifully combines both style and comfort together to create the ultimate living room environment. With the oversized track arms and thick boxed back cushions all surrounded within a soft textured chenille upholstery fabric, this collection is perfect to enhance the comfort and beauty of any home.