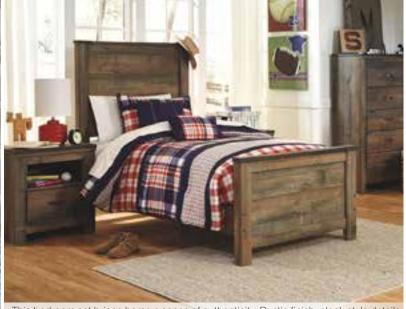

TE** Table and 4 chairs.

NO INTEREST& NO PAYMENTS FOR 12 MONTHS

FURNITURE & MATTRESSES ON APPROVED CREDIT\* (IF P AID IN FULL)

Rustic butcher block finish over replicated pine grain with authentic touch. Cases feature a framed front and pilasters. Bed features a thick and heavy design. Contemporary handles in an antiqued gunmetal finish. Side roller glides for smooth operating drawers. Drawer interiors finished with a replicated linen design. Slim USB charger located on the back of the night stand tops.



# the Derekson QUEEN PANEL HEADBOARD

Mirror \$119, 6 Drawer Dresser \$549, 5 Drawer Chest \$549, Nightstand \$299

We have financing

### With flexible payment plans you can:

- Purchase the items you want today
  Pay for your purchase over time
  Use your available credit whenever



This bedroom set brings home a sense of authenticity. Rustic finish, plank-style details and nailhead trim pay homage to reclaimed barn wood, making for a chic look loaded

# TWIN HEADBOARD



TWIN HEADBOARD

the Trinell

5 Drawer Chest \$599, Mirror \$149, Dresser \$699, Nightstand \$349









QUEEN HEADBOARD

# KITCHEN SUITE SAVINGS EVENT



### STAINLESS STEEL TUB **DISHWASHER WITH DUAL POWER FILTRATION**

Skip the soaking and scrubbing with Dual Power Filtration, a dishwasher filtration system that disposes of any food in its path. MDB4949SKZ

### **ELECTRIC RANGE WITH** AIR FRYER AND BASKET

Stainless Steel. 5.3 cu. ft. 30-in Glass Top with 5 Elements. YMER7700LZ

## 19.6 CU. FT. FRENCH **DOOR REFRIGERATOR**

with Strongbox™ Door Bi**ns** MFB2055FR7



### 5.4 cu. ft. Pet Pro Top