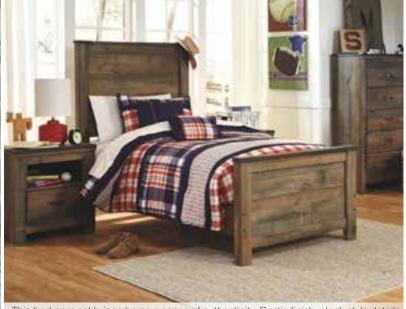

# TWIN HEADBOARD

TWIN HEADBOARD

the Trinell

5 Drawer Chest \$599, Mirror \$149, Dresser \$699, Nightstand \$349

QUEEN HEADBOARD

on a wide selection of furniture & mattresses oac\* (If paid in full)

The Melbourne collection showcases relaxed contemporary styling. Featuring oversized teardrop arms and a sleek frame. The blown-fibre back cushions create plush comfort to sink into, and the foam-filled seats ensure you feel supported as you sink into ultimate comfort. Top stitching details highlight the curved arms, and the bench seat features decorative pulls throughout. Attached seat cushions feature a high-resiliency, high density foam core with a polyester wrap. Semi-attached back cushions feature a fibre filling, blown into channels to prevent shifting and provide pillowsoft comfort, Back suspension features 100% premium elastic webbing to provide consistent comfort and support. Seat suspension features interwoven 100% premium elastic webbing, engineered to provide consistent comfort and endurance.