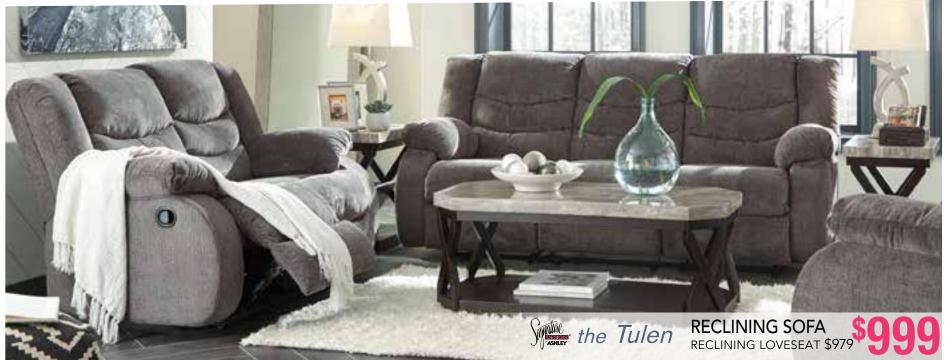

# TWIN HEADBOARD

TWIN HEADBOARD

the Trinell

5 Drawer Chest \$599, Mirror \$149, Dresser \$699, Nightstand \$349

QUEEN HEADBOARD

on a wide selection of furniture & mattresses oac\* (If paid in full)

The Melbourne collection showcases relaxed contemporary styling. Featuring oversized teardrop arms and a sleek frame. The blown-fibre back cushions create plush comfort to sink into, and the foam-filled seats ensure you feel supported as you sink into ultimate comfort. Top stitching details highlight the curved arms, and the bench seat features decorative pulls throughout. Attached seat cushions feature a high-resiliency, high density foam core with a polyester wrap. Semi-attached back cushions feature a fibre filling, blown into channels to prevent shifting and provide pillowsoft comfort, Back suspension features 100% premium elastic webbing to provide consistent comfort and support. Seat suspension features interwoven 100% premium elastic webbing, engineered to provide consistent comfort and endurance.