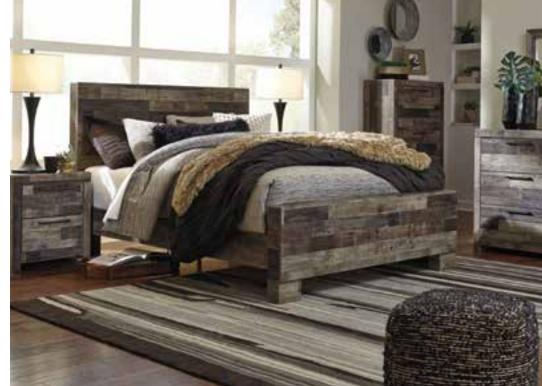

## the Derekson QUEEN PANEL HEADBOARD

Mirror \$119, 6 Drawer Dresser \$549, 5 Drawer Chest \$549, Nightstand \$299

We have financing

### With flexible payment plans you can:

- Purchase the items you want today
  Pay for your purchase over time
  Use your available credit whenever

This bedroom set brings home a sense of authenticity. Rustic finish, plank-style details and nailhead trim pay homage to reclaimed barn wood, making for a chic look loaded