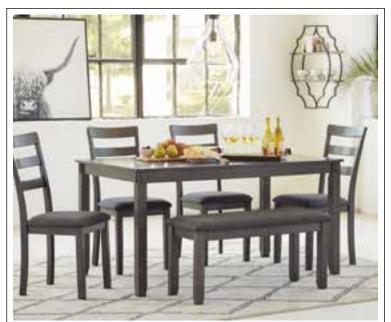

### **6 PIECE DINETTE**

Includes dining table, bench and 4 dining chairs

It's so easy being gray—at least this 6-piece dining set makes it seem that way. This transitional dining table set sports a charcoal gray finish with textured gray upholstery for an on-trend and relevant appeal. Plushly upholstered seat cushions in a practical polyfiber make it a pleasure to linger at the table. Brilliantly styled seating choices add interest and versatility at mealtime.