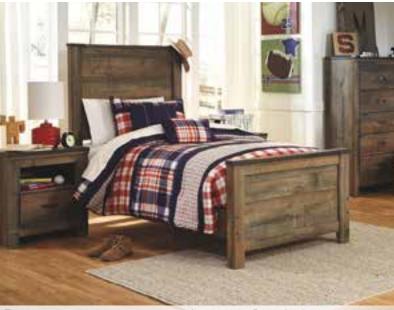

#### the Trinell TWIN HEADBOARD 5 Drawer Chest \$599, Mirror \$149, Dresser \$699, Nightstand \$349

CLEAN • SAFE • OPEN • HELPING YOU MAKE IT EASY TO SHOP WITH US CONNECT: ( ) In-Store ( ) Online Chat ( ) Phone