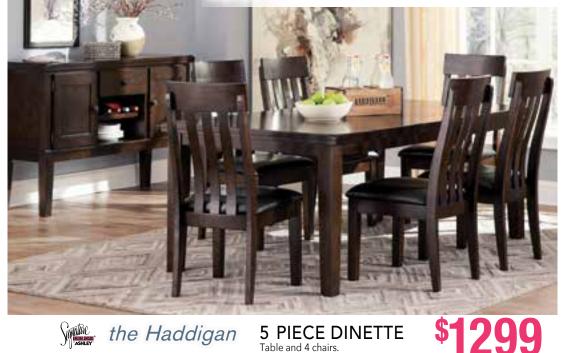

#### the Bridson **6 PIECE DINETTE**

Includes dining table, bench and 4 dining chairs

It's so easy being gray-at least this 6-piece dining set makes it seem that way. This transitional dining table set sports a charcoal gray finish with textured gray upholstery for an on-trend and relevant appeal. Plushly upholstered seat cushions in a practical polyfiber make it a pleasure to linger at the table. Brilliantly styled seating choices add interest and versatility at mealtime.