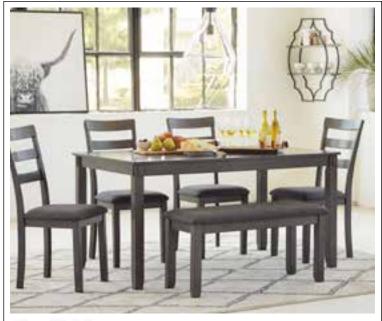

#### the Bridson **6 PIECE DINETTE**

Includes dining table, bench and 4 dining chairs

It's so easy being gray-at least this 6-piece dining set makes it seem that way. This transitional dining table set sports a charcoal gray finish with textured gray upholstery for an on-trend and relevant appeal. Plushly upholstered seat cushions in a practical polyfiber make it a pleasure to linger at the table. Brilliantly styled seating choices add interest and versatility at mealtime.