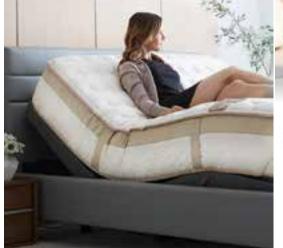

**DELIGHT** Adjustable Base

- Head and foot articulation
- Wireless Remote
  - n Pomoto
- App Remote
- 850 lb. Lift Capacity
- 20 Programmable Positions
- Return to Flat button
- Massage preset
- Adjustable height

• Warranty on : Remote, Massage, Motor and Steel Frame

WE ARE YOUR #1 LOCAL SOURCE FOR CANADIAN-MADE MATTRESSES!