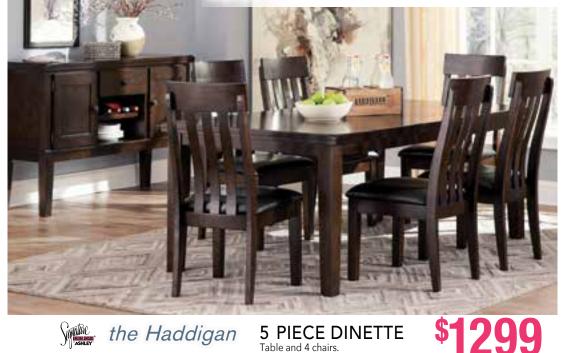

Take clean-lined, classic styling and touches of vintage inspiration. Top with a deep, complex finish for newfound sophistication. Now that's a look you can live with. Sporting a straightforward farmhouse profile, this dining room table easily accommodates guests thanks to a built-in butterfly leaf extension, so simple to operate. Details including rounded off corners add wa gently worn, casual sense of charm