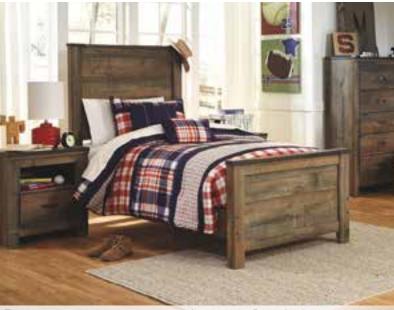

This bedroom set brings home a sense of authenticity. Rustic finish, plank-style details and nailhead trim pay homage to reclaimed barn wood, making for a chic look loaded with charm.

#### the Trinell TWIN HEADBOARD 5 Drawer Chest \$599, Mirror \$149, Dresser \$699, Nightstand \$349

CLEAN • SAFE • OPEN • HELPING YOU MAKE IT EASY TO SHOP WITH US CONNECT: ( ) In-Store ( ) Online Chat ( ) Phone