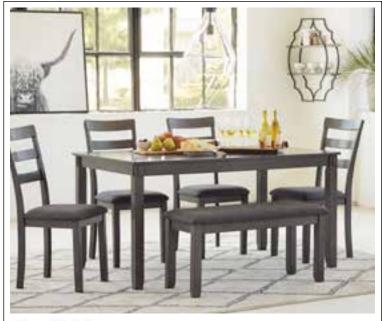

### the Bridson **6 PIECE DINETTE**

Includes dining table, bench and 4 dining chairs

It's so easy being gray-at least this 6-piece dining set makes it seem that way. This transitional dining table set sports a charcoal gray finish with textured gray upholstery for an on-trend and relevant appeal. Plushly upholstered seat cushions in a practical polyfiber make it a pleasure to linger at the table. Brilliantly styled seating choices add interest and versatility at mealtime.