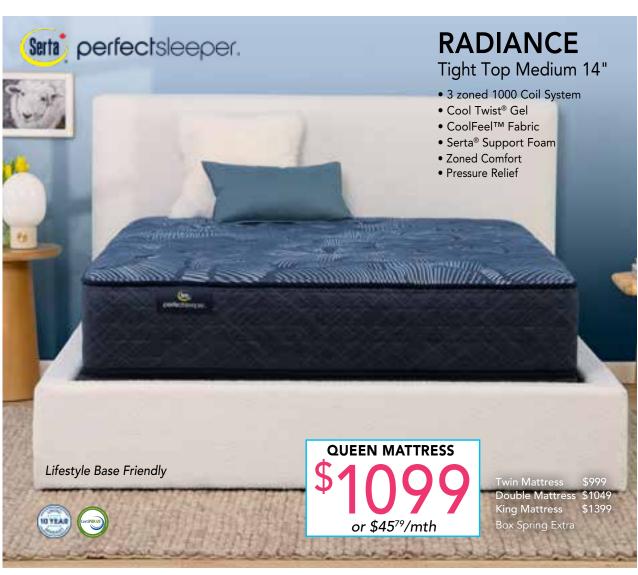

## **SPIRIT**

Firm Tight Top 10.5" Profile Height

- Serta® Support Foam
- Gel Band Support
- 825 Custom Support Coil System
- Zoned Comfort
- Pressure Relief

\$749
or \$3121/mth

Twin Mattress \$649
Double Mattress \$699
King Mattress \$1049
Box Spring Extra

Lifestyle Base Friendly

Pay using your store credit card between May 1-31, 2024 and you'll automatically be entered to win the value of your purchase up to \$5000!

\*\*\*Contest is open to legal residents of Canada that are of the age of majority and the primary account holder of a Fairstoneissued Credit Card with a participating Retailer. Enter by making a purchase using your Fairstone-issued Credit Card at a participating Retailer or by the 'no purchase' method. Winner will be selected on June 8, 2024, and the prizes will be fulfilled by July 2024. Correct answer to mathematical skill-testing question required. Contest rules at fairstone.ca/drsg-rules