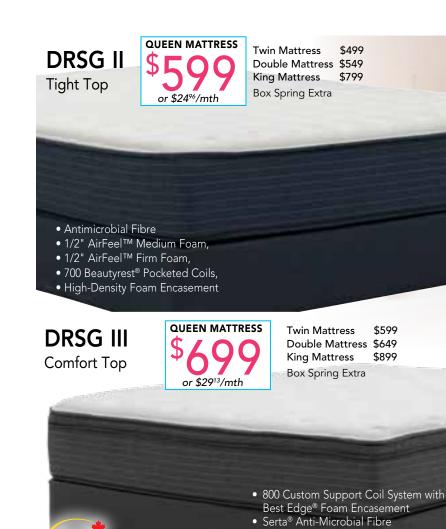

QUEEN MATTRESS Twin Mattress **DRSG IV** Double Mattress \$849 King Mattress \$1099 Comfort Top Box Spring Extra or \$3746/mth

Serta

- Anti-Microbial/Stain-Resistant Cover
- Serta® Anti-Microbial Fibre
- Perfect Response Latex
- Cool Twist® Gel Memory Foam
- Serta® PillowSoft™ Foam
- 900 Custom Support Coil System with Best Edge® Foam Encasement

\$599

\$899

• Cool Twist® Gel Memory Foam

• Serta® PillowSoft™ Foam

Lifestyle Base Friendly

PURCHASING THE **RIGHT PILLOW FOR YOU** 

We think of pillows as "the bed for your head" because that's how important they are to getting the best nights rest possible. Our Sleep Experts can match your sleep style (the most common position you sleep in) with a pillow that offers you all the support you need. What's more, unlike other pillow retailers, you can actually try them out on a mattress inside our stores to feel the differences for yourself.