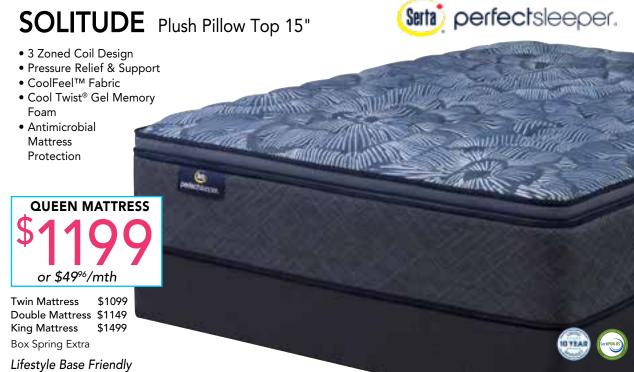

## **PROMISE**

Plush Pillow Top 11"

- Serta® Support Foam
- Gel Band Support
- 825 Custom Support Coil System
- Zoned Comfort
- Pressure Relief

**QUEEN MATTRESS** or \$3538/mth

Twin Mattress Double Mattress \$799 King Mattress Box Spring Extra

\$599

\$899

• Cool Twist® Gel Memory Foam

• Serta® PillowSoft™ Foam

Lifestyle Base Friendly

PURCHASING THE **RIGHT PILLOW FOR YOU** 

We think of pillows as "the bed for your head" because that's how important they are to getting the best nights rest possible. Our Sleep Experts can match your sleep style (the most common position you sleep in) with a pillow that offers you all the support you need. What's more, unlike other pillow retailers, you can actually try them out on a mattress inside our stores to feel the differences for yourself.