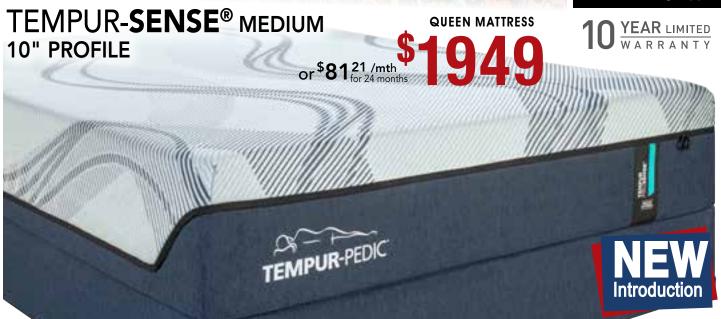

# There's a TEMPUR-PEDIC® for everybody

LEGENDARY COMFORT & SUPPORT

The new Tempur-Pedic® line delivers up to 10% more conforming support than the previous generation.

#### Premium Fabric Cover

Super-Stretch cover with moisture wicking fibres to draw moisture away from the body to help keep sleepers dry and comfortable.

#### Tempur® Material

Our infinitely adaptable TEMPUR®
Material is engineered with an
advanced cellular structure that precisely
responds to your body's
unique weight, shape and temperature.
Tempur-Pedic® mattresses
set the standard for support, pressure
relief, and motion cancellation,
because only Tempur-Pedic® mattresses
feature our proprietary
TEMPUR® Material.