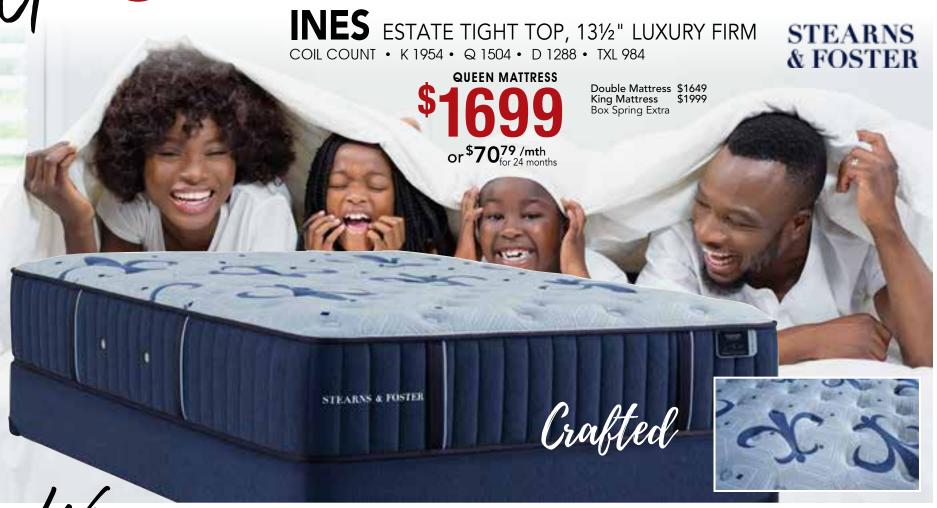

# JES ESTATE TIGHT TOP, 13½" LUXURY FIRM STEARNS

your \$5.000!\*\*\*

Pay using your store credit card between May 1-30, 2024 and you'll automatically be entered to win the value of your purchase up to \$5000!