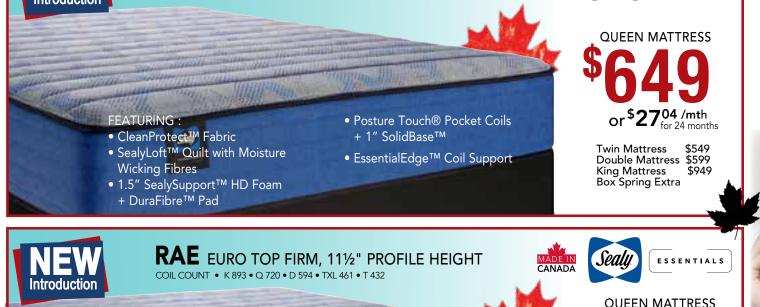

7/45 or \$31 20 /mi

or \$3120 /mth for 24 months

ESSENTIALS

Twin Mattress Double Mattress King Mattress Box Spring Extra \$649 \$1049

#### Featuring:

- CleanProtect™ Fabric
- SealyLoft™ Quilt with Moisture Wicking Fibres
- 1.25" SealySupport™ HD Foam