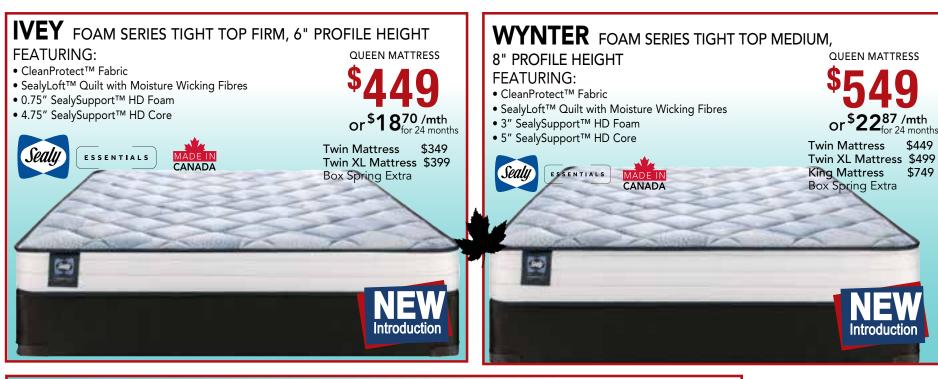

#### Featuring:

- CleanProtect™ Fabric
- SealyLoft™ Quilt with Moisture Wicking Fibres
- 1.25" SealySupport™ HD Foam