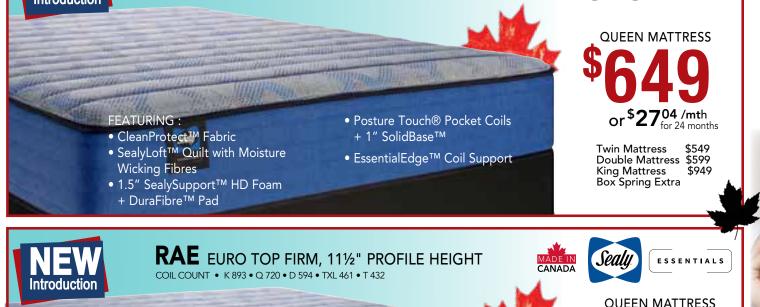

# JES ESTATE TIGHT TOP, 13½" LUXURY FIRM STEARNS

your \$5,000!\*\*\*

Pay using your store credit card between May 1-30, 2024 and you'll automatically be entered to win the value of your purchase up to \$5000!

1.25" SolidBase™

MOLLIE TIGHT TOP MEDIUM, 11" LUXURY FIRM COIL COUNT • K 771 • Q 600 • D 507 • TXL 371 • T 347

7/45 or \$31 20 /mi

or \$3120 /mth for 24 months

ESSENTIALS

Twin Mattress Double Mattress King Mattress Box Spring Extra \$649 \$1049

### Featuring:

- CleanProtect™ Fabric
- SealyLoft™ Quilt with Moisture Wicking Fibres
- 1.25" SealySupport™ HD Foam