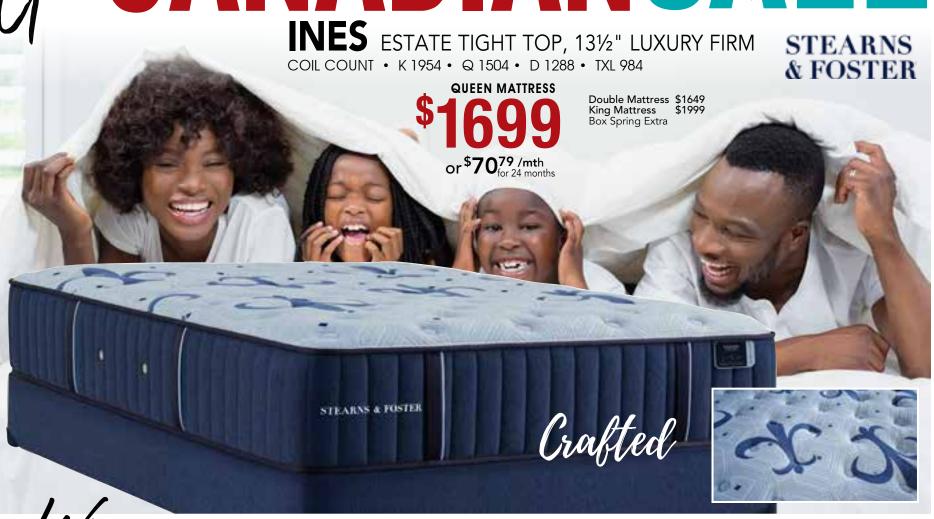

1.25" SolidBase™

MOLLIE TIGHT TOP MEDIUM, 11" LUXURY FIRM COIL COUNT • K 771 • Q 600 • D 507 • TXL 371 • T 347