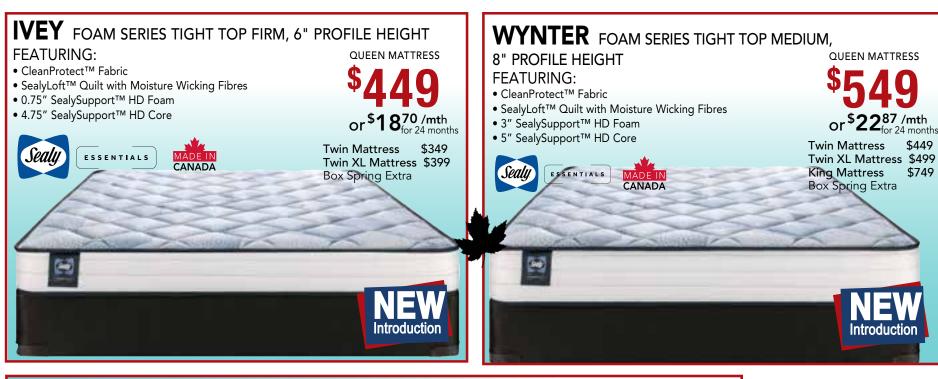

### Featuring:

- CleanProtect™ Fabric
- SealyLoft™ Quilt with Moisture Wicking Fibres
- 1.25" SealySupport™ HD Foam