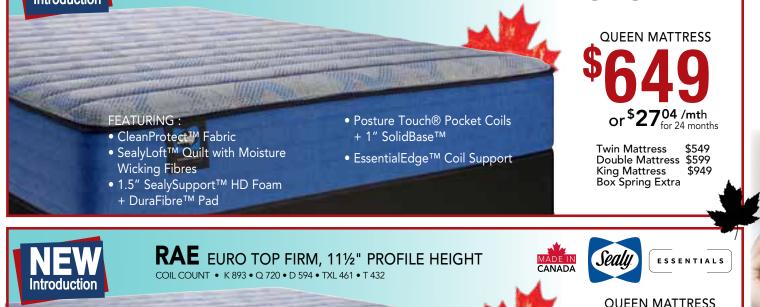

### Featuring:

- CleanProtect™ Fabric
- SealyLoft™ Quilt with Moisture Wicking Fibres
- 1.25" SealySupport™ HD Foam

7/45 or \$31 20 /mi

or \$3120 /mth for 24 months

ESSENTIALS

Twin Mattress Double Mattress King Mattress Box Spring Extra \$649 \$1049