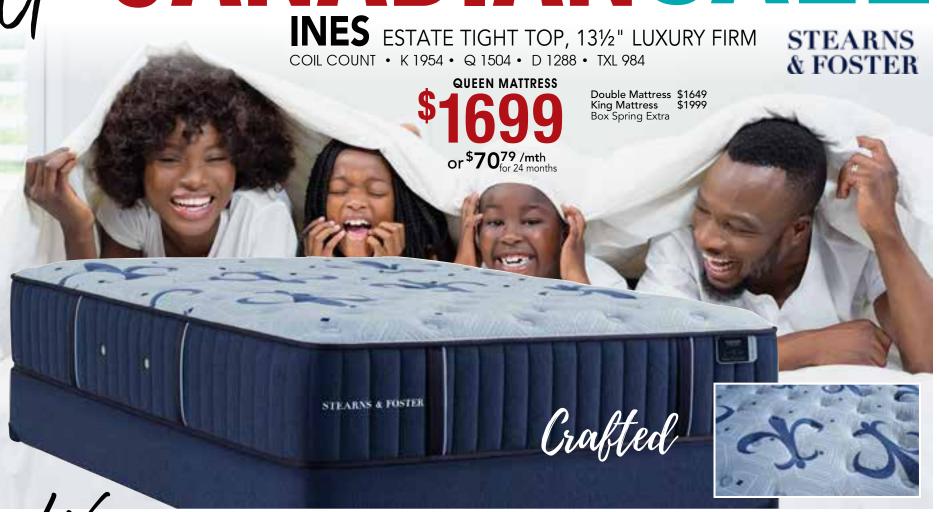

# JES ESTATE TIGHT TOP, 13½" LUXURY FIRM STEARNS

your \$5.000!\*\*\* 5

Pay using your store credit card between May 1-30, 2024 and you'll automatically be entered to win the value of your purchase up to \$5000!