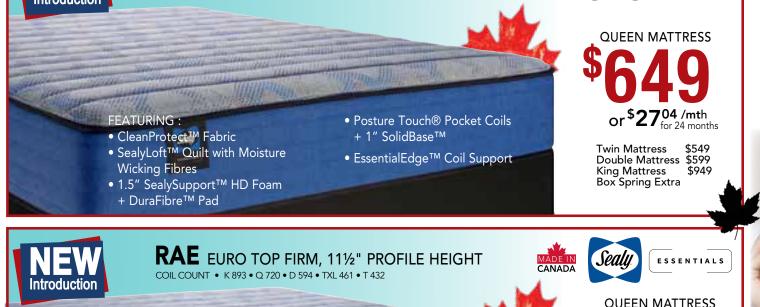

1.25" SolidBase™

MOLLIE TIGHT TOP MEDIUM, 11" LUXURY FIRM COIL COUNT • K 771 • Q 600 • D 507 • TXL 371 • T 347

7/45 or \$31 20 /mi

or \$3120 /mth for 24 months

ESSENTIALS

Twin Mattress Double Mattress King Mattress Box Spring Extra \$649 \$1049

### Featuring:

- CleanProtect™ Fabric
- SealyLoft™ Quilt with Moisture Wicking Fibres
- 1.25" SealySupport™ HD Foam