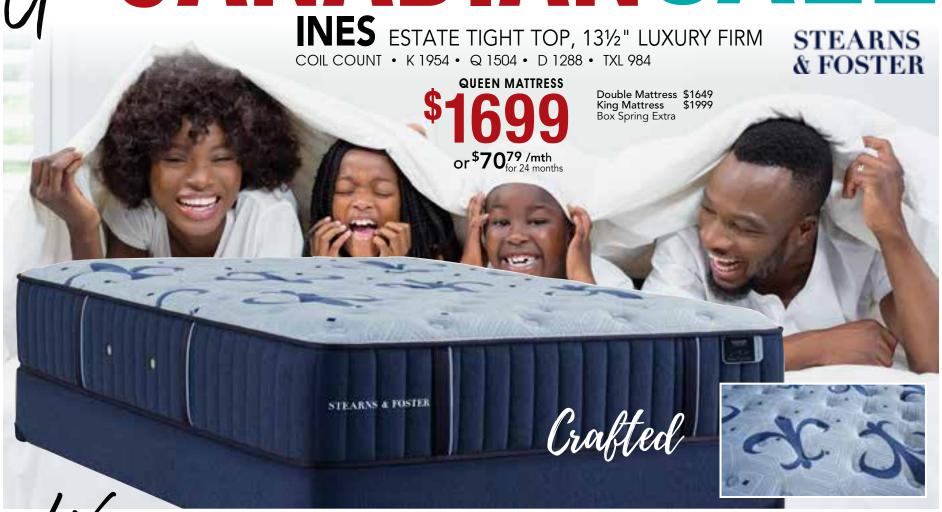

# JES ESTATE TIGHT TOP, 13½" LUXURY FIRM STEARNS

our \$5,000!\*\*\*

Pay using your store credit card between May 1-30, 2024 and you'll automatically be entered to win the value of your purchase up to \$5000!