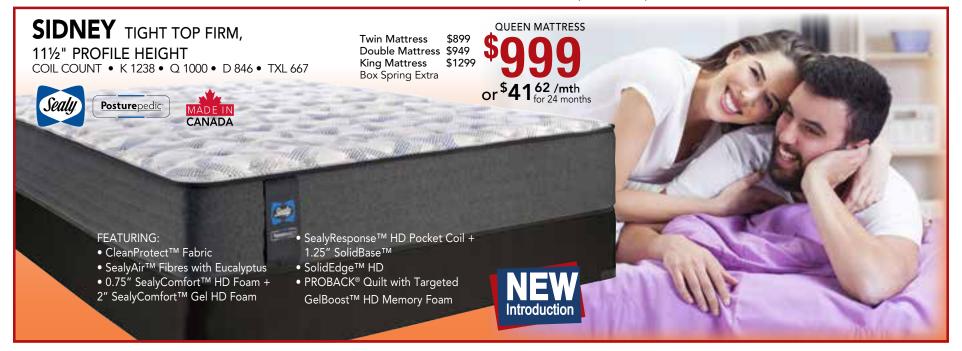

1.25" SolidBase™

MOLLIE TIGHT TOP MEDIUM, 11" LUXURY FIRM COIL COUNT • K 771 • Q 600 • D 507 • TXL 371 • T 347